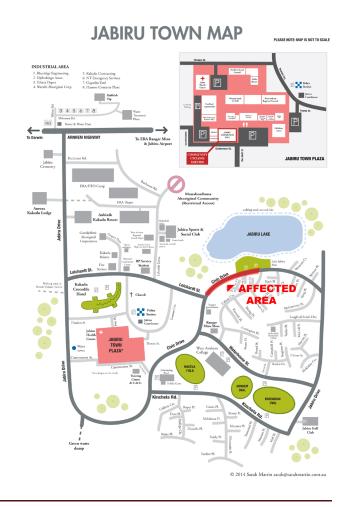

## 12-13 JANUARY 2016

Please note there is a planned water outage for CIVIC DRIVE, Jabiru, affecting houses between Leichhardt Street and Calvert Crescent.

West Arnhem Regional Council will be conducting maintenance works to water infrastructure in this area.

Water will be off from 0900-1200 hrs. Tuesday 12 January.

If there are delays to works, there may be a further outage on Wednesday 13 January during the same hours.

Please make alternative arrangements should you require water at your premises during this time.