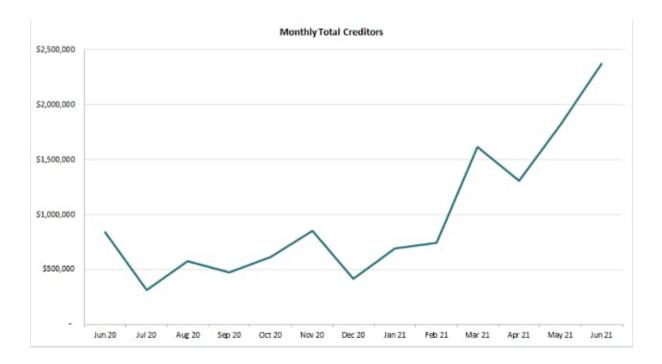

| -         |
|                 | TOTAL                             | 1,119,343             | 47%                    | 581,460   | 90,281       | 1,279          | 446,323   |
|                 | Remaining Creditors               | 1,254,493             | 53%                    | 922,454   | 144,362      | 14,584         | 173,094   |
|                 | TOTAL CREDITORS AS AT 30 Jun 2021 | 2,373,836             | 100%                   | 1,503,914 | 234,643      | 15,862         | 619,417   |

Creditor 13696 (DEC Installations) - 90 days + is on retention and held until works or the defects liability period are completed.

Creditors are high due to the large amount of project work undertaken later in the year. The movement of the total value of creditors for the past year follows:



Assiss Discosting Tau F

# STATUTORY ENVIRONMENT

Section 18 of the *Local Government (Accounting) Regulations 2008* outlines the requirements for financial reporting to council.

## **POLICY IMPLICATIONS**

Not Applicable.

# FINANCIAL IMPLICATIONS

Not Applicable.

# STRATEGIC IMPLICATIONS

The contents of this report are aligned to goal 2 as outlined in the *Regional Plan and Budget 2021-2022*.

# **GOAL 2 LOCAL GOVERNMENT ADMINISTRATION**

Systems and processes that support the effective and efficient use of financial and human resources.

Objective 2.1

An effective, efficient and accountable Regional Council.

# **VOTING REQUIREMENTS**

Simple majority.

## **RECOMMENDATION:**

That Council approves the financial report for the period ended 30 June 2021.

# **ATTACHMENTS**

- 1 Gra