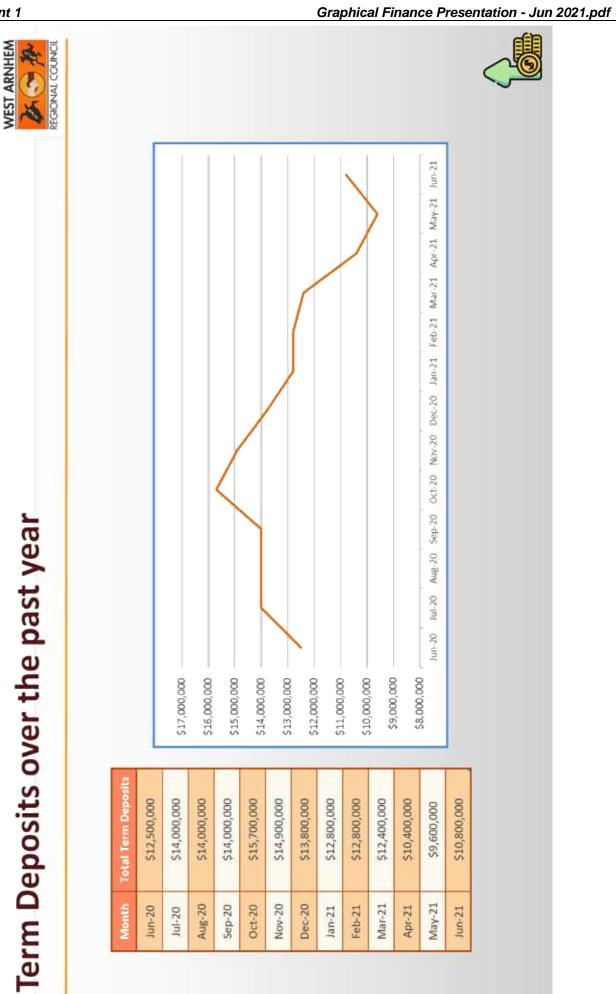

Floor Covering Gunbalanya Asset no. 400004







# WEST ARNHEM

# New Additions to Existing Buildings Commissioned – June 2021



Asset no. 400007 Gunbalanya \$11,600













Page 100 Attachment 1





# Staff House Lot 452A - Kitchen Upgrade

Gunbalanya Asset no. 400010

# Staff House Lot 452B - Kitchen Upgrade

Gunbalanya Asset no. 400011 \$20,200









# Staff House Lot 514 Unit 1 - Kitchen Upgrade

Gunbalanya Asset no. 400090 \$13,200

# Swimming Centre/Pool - Mechanical repairs – construct new poly valve manifold

Maningrida Asset no. 500008 \$31,695





# WEST ARNHEM

# New Additions to Existing Plant and Equipment Commissioned – June 2021



# MTO Track sets replacement for Caterpillar 953D Track Loader

Maningrida

Asset no. 150053 \$36,716







Page 103 Attachment 1



# WEST ARNHEM 11134-POWERWATER \$740,570 12895 - RECHANGE PETROLEUM \$158,585 Top 10 Payments Year To Date - Recurrent 12987 - EDUNCILBIZ \$453,499 PUMA ENERGY \$182,931 10148: AUSTRALIA POST - MANINGERÍDA, UPO \$800;326 10552 - EMENGY RESOUNCES OF. AUSTRALIA \$192,282 21MB - TELSTRA AUSTRALIA. \$285,677 11004 - NOKTHERN LAND COUNCIL \$214,547 100% 52% \$ 7,689,913 \$ 3,669,759 4,020,153 Total Top 10 Non-Recurrent Payments Total Top 10 Recurrent Payments Total Payments YTD

Page 105 Attachment 1

# WEST ARNHEM REGIONAL COUNCIL

# Top 10 Payments Year To Date - Non Recurrent



# WEST ARNHEM 518,987 Jun 21 467,714 May 21 422,841 \$ Remaining Debtors Apr 21 442,523 Mar 21 NDIS Clients-Service \$ 526,356 Feb 21 Energy Resources of Australia Ltd "Money owed to Council" \$50,282 \$ 376,887 Ja