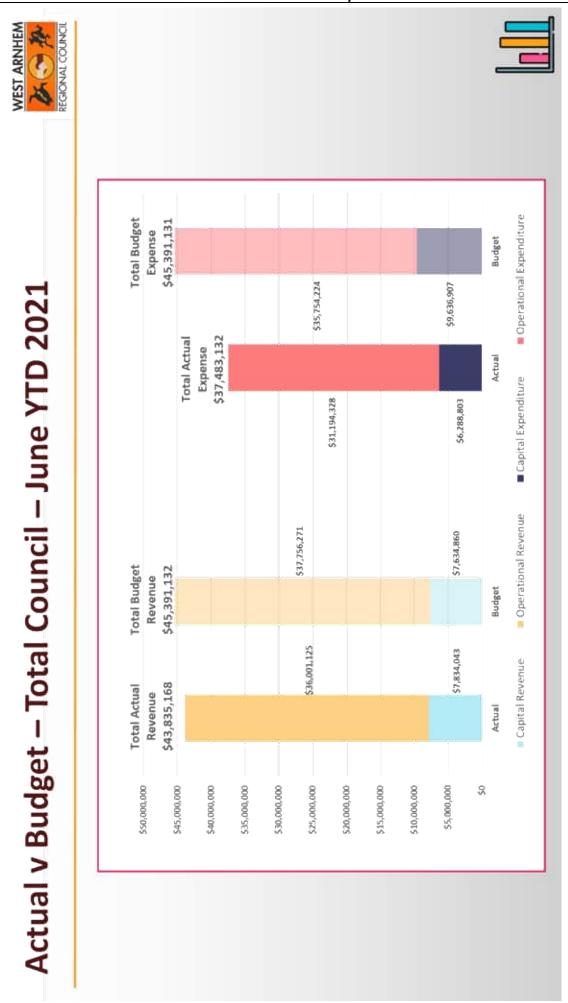

### 9.1 FINANCE REPORT FOR THE PERIOD ENDED 31 MAY 2021

The Council considered a report on the finance report for the period ended 31 May 2021.