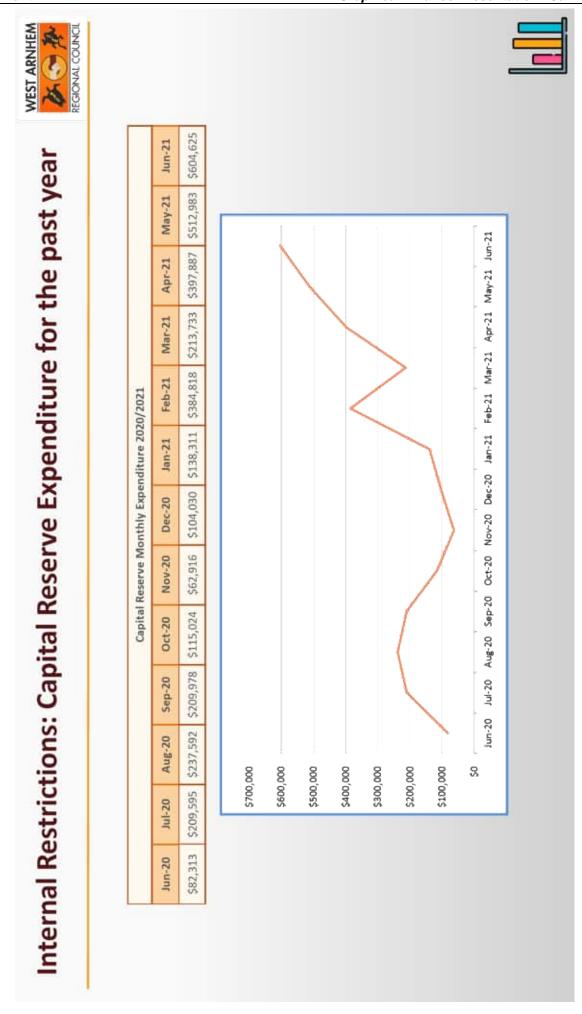

### 9.1 FINANCE REPORT FOR THE PERIOD ENDED 31 MAY 2021

The Council considered a report on the finance report for the period ended 31 May 2021.