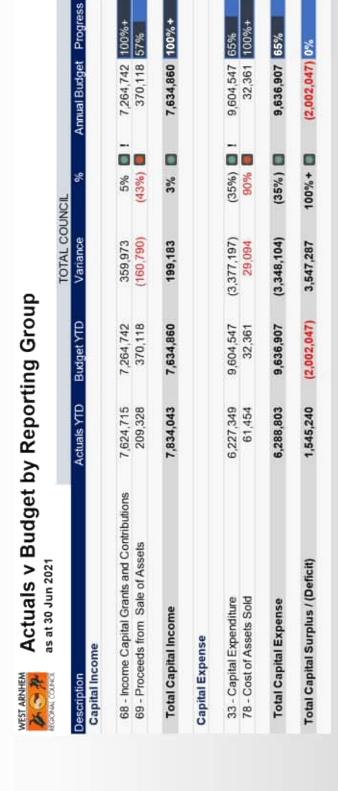

### 9.1 FINANCE REPORT FOR THE PERIOD ENDED 31 MAY 2021

The Council considered a report on the finance report for the period ended 31 May 2021.