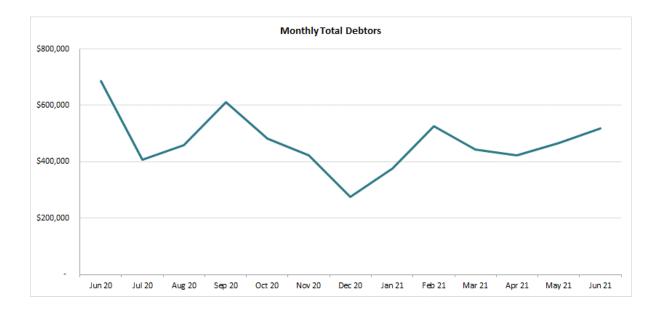

nergy Resources of Australia Ltd                    | 50,282      | 10%         | 50,282  | -            | -              | -         |
| Various | NDIS Clients-Service Charges                         | 45,435      | 9%          | 17,220  | 7,429        | 1,219          | 19,567    |
|         | TOTAL                                                | 445,873     | 86%         | 112,183 | 218,608      | 25,676         | 89,406    |
|         | Remaining Debtors                                    | 73,113      | 14%         | 25,830  | 8,013        | 10,929         | 28,341    |
|         | TOTAL DEBTORS AS AT<br>30 Jun 2021                   | 518,987     | 100%        | 138,013 | 226,621      | 36,605         | 117,747   |

Movement of the total value of debtors for the past year follows:



# **Trade Creditors (slide 30)**

Age Analysis - Summary Report - TOP 5 CREDITORS

|                 |                                   |                       |                        |           | Ageing Disse | ection - Top 5 | <u> </u>  |
|-----------------|-----------------------------------|-----------------------|------------------------|-----------|--------------|----------------|-----------|
| Creditor<br>No. | Creditor Name                     | Outstanding As at EoM | Outstanding % of Total | Current   | → 30 days    | → 60 days      | → 90 days |
| 13696           | DEC Installations Pty Ltd         | 446,323               | 19%                    | -         | -            | -              | 446,323   |
| 13444           | Greenspace Group Pty Ltd          | 210,265