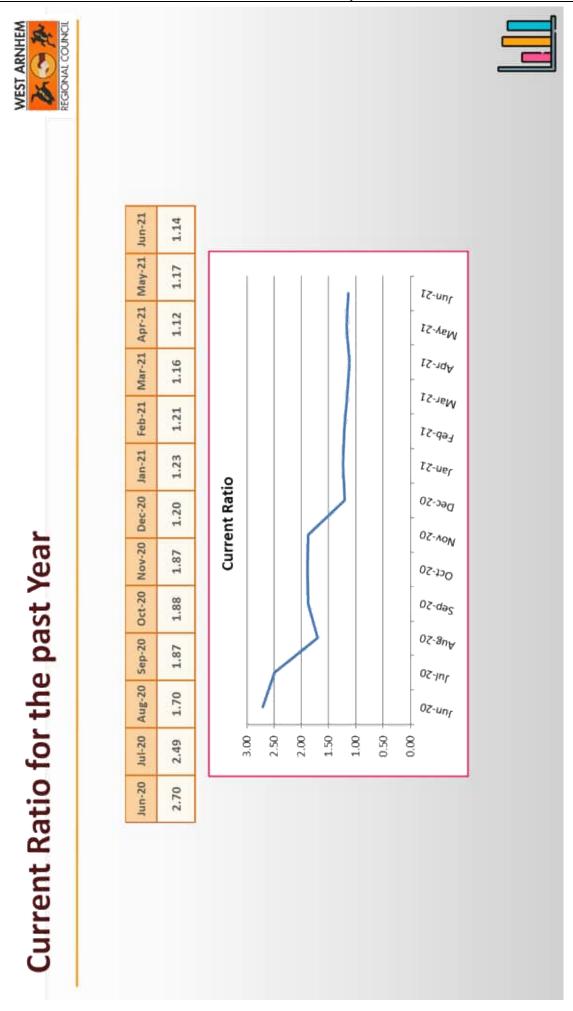

urable variance over \$25,000
Unfavourable variance under \$25,000
Favourable variance
Variance over \$300,000





# Working Capital / Current Ratio

"How many dollars we have for every dollar we owe"



Current Assets Current Liabilities What makes an asset current is that it can be converted into cash within a year. What makes a liability current is that it is due within a year.

2,230,568

2,461,657

2,381,267



NET CURRENT ASSETS (Working Capital)

FOTAL CURRENT LIABILITIES

Other Liabilities

Provisions Borrowings

Trade and Other Payables

CURRENT LIABILITIES

Prepayments and Other TOTAL CURRENT ASSETS

Note: does not include Restricted cash of \$6.83m as at 30th June 2021

Attachment 1 Page 84

Cash and cash equivalents \* Trade and Other Receivables

Inventories

CURRENT ASSETS





# WEST ARNHEM REGIONAL COUNC 22 65 7007 Merzz Febrar Cash flow - Cash in vs Cash out \$100:000 (\$700,000) \$700,000 (\$100,000) (\$500,000) (\$300,000) 11,700,000 \$1,300,000 5500,000 \$300,000 (\$900,000) \$1,100,000) \$1,300,000) (\$1,500,000) \$1,700,000) \$1,300,000 \$1,100,000 \$2,100,000 (663,256) (962,588) (83,034) 946,518 758,938 996,642 (1,630,682) (427,597) (374,853)(2,009,755) (1,204,361)1,640,376 (824,632) Cash in / (out) 1,761,422 S \$ 5 S 10 S s 5 S 5 Year to Date Month Aug-20 May-21 Jun-20 Sep-20 Oct-20 Nov-20 Dec-20 Feb-21 Mar-21 Apr-21 Jun-21 Jul-20 Jan-21



# Restricted Assets – June 2021

# Restricted Assets:

Internal Restrictions: Capital Reserve

External Restrictions: Restricted Grant Funding as at 30<sup>th</sup> June 2021

¢6 606 604

\$6,696,694

TOTAL

Cash