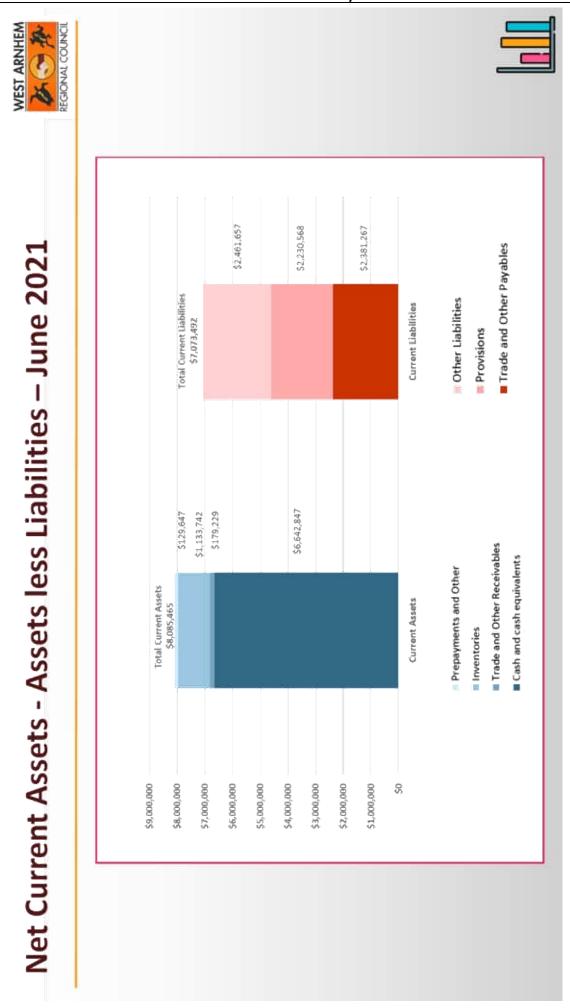

### 9.1 FINANCE REPORT FOR THE PERIOD ENDED 31 MAY 2021

The Council considered a report on the finance report for the period ended 31 May 2021.