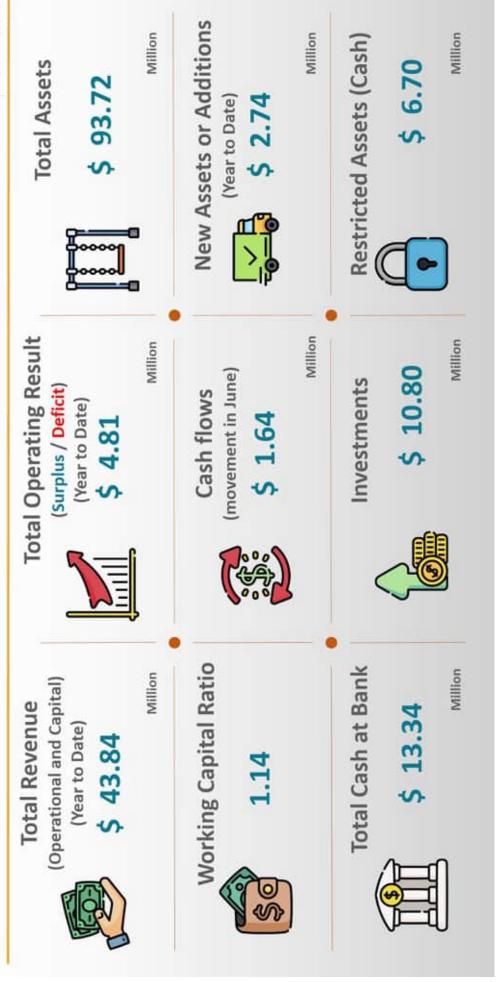

Regional Plan and Budget 2021-2022*.

# **GOAL 2 LOCAL GOVERNMENT ADMINISTRATION**

Systems and processes that support the effective and efficient use of financial and human resources.

Objective 2.1

An effective, efficient and accountable Regional Council.

# **VOTING REQUIREMENTS**

Simple majority.

## **RECOMMENDATION:**

That Council approves the financial report for the period ended 30 June 2021.

# **ATTACHMENTS**

- 1 Graphical Finance Presentation Jun 2021.pdf
- 2 Profit and Loss Report-Consolidated Jun 2021.pdf
- 3 Balance Sheet Jun 2021.pdf
- 4 Accounts Receviable Analysis Jun 2021.pdf
- 5 Accounts Payable Analysis Jun 2021.pdf

- 78 -



# Financial Management Report for the period ended 30th June 2021.

# WEST ARNHEM REGIONAL COUNCIL

# Snapshot – June 2021 Financial Report







# Actual v Budget – Operational – June YTD 2021

| Michael County                             |             |            |               |       |                 |
|--------------------------------------------|-------------|------------|---------------|-------|-----------------|
|                                            |             |            | TOTAL COUNCIL | NCIL  |                 |
| Description                                | Actuals YTD | Budget YTD | Variance      | 8     | Annual Budget F |
| Operational Revenue                        |             |            |               |       |                 |
| 61 - Income Rates and Charges              | 5,743,950   | 5,742,439  | 1,512         | %0    | 5,742,439       |
| 62 - Income Council Fees and Charges       | 24