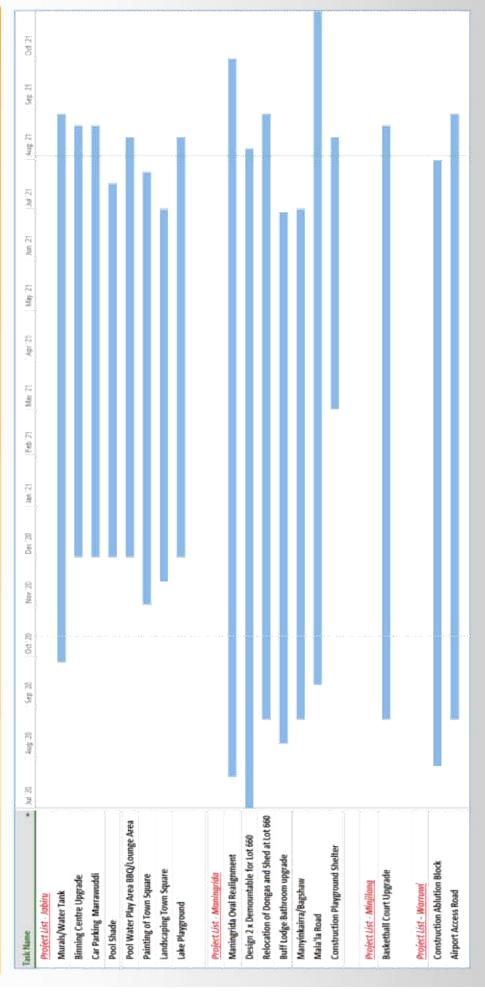

### 13.3 FUTURE PROJECTS

The Council considered a report on Future Projects.

Council noted the report and requested for the items to be presented again at the next meeting.