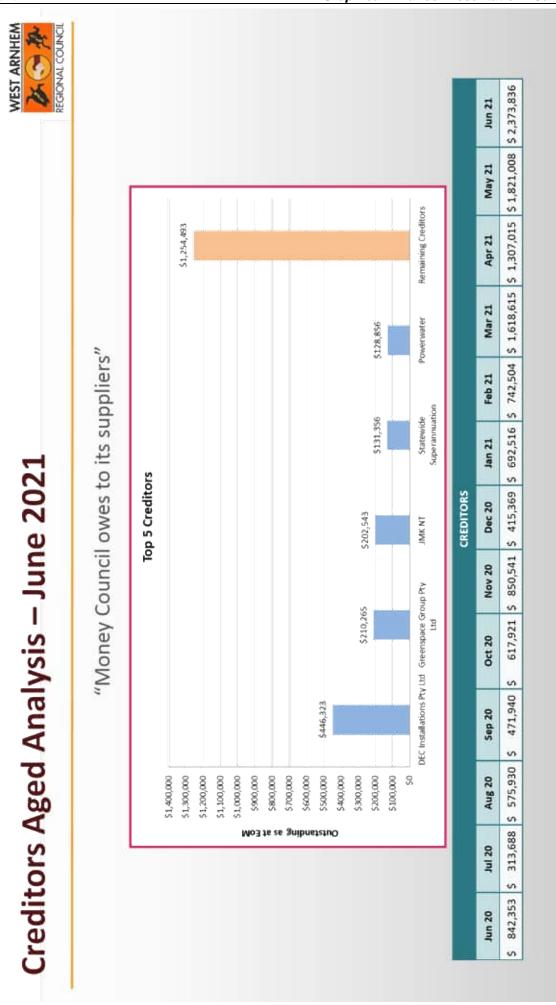

Top 10 Recurrent Payments Total Payments YTD

Page 105 Attachment 1

# WEST ARNHEM REGIONAL COUNCIL

# Top 10 Payments Year To Date - Non Recurrent



# WEST ARNHEM 518,987 Jun 21 467,714 May 21 422,841 \$ Remaining Debtors Apr 21 442,523 Mar 21 NDIS Clients-Service \$ 526,356 Feb 21 Energy Resources of Australia Ltd "Money owed to Council" \$50,282 \$ 376,887 Jan 21 Debtors Aged Analysis – June 2021 Top 5 Debtors Department of Infrastructure, Planning and Logistics \$ 275,827 DEBTORS Dec 20 \$56,307 \$ 423,074 Nov 20 National Disability Insurance Agency 572,969 482,257 Oct 20 Power and Water Corporation 610,996 Sep 20 \$220,880 \$ 459,524 Aug 20 \$50,000 \$ \$500,000 \$450,000 \$400,000 \$350,000 \$300,000 \$250,000 \$200,000 \$150,000 Mo3 ts se gnibnstatuO 407,922 Jul 20 686,938 Jun 20







# West Arnhem Regional Council Consolidated Profit and Loss Report by Account Category Periodical Report - Ending 30th June 2021

|                                         |                         |           | Jun-21    |             |            | Year To Date                            |              | Full Year  |
|-----------------------------------------|-------------------------|-----------|-----------|-------------|------------|-----------------------------------------|--------------|------------|
|                                         |                         | Actual    | Budget    | \$ Variance | Actual     | Budget                                  | \$ Variance  | Budget     |
| OPERATING REVENUE                       |                         |           |