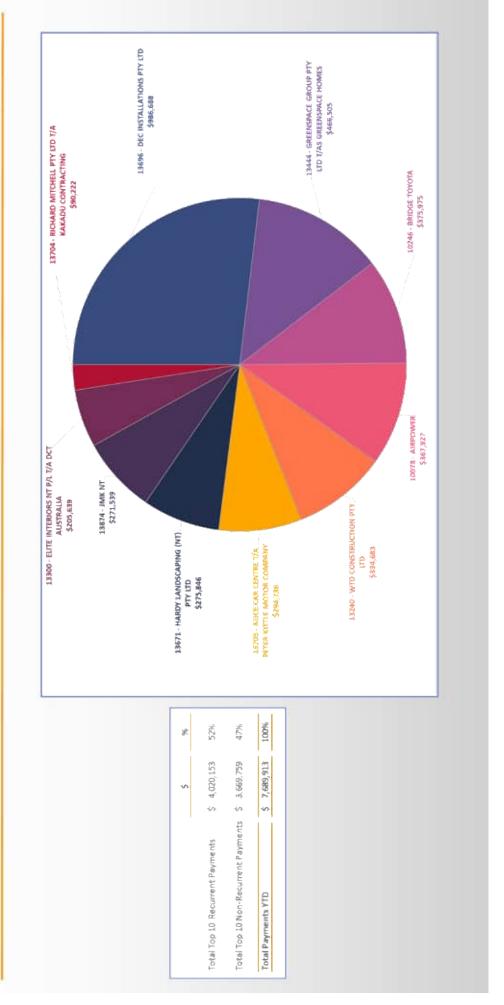

ARNHEM

# New Additions to Existing Plant and Equipment Commissioned – June 2021



# MTO Track sets replacement for Caterpillar 953D Track Loader

Maningrida

Asset no. 150053 \$36,716







Page 103 Attachment 1



# WEST ARNHEM 11134-POWERWATER \$740,570 12895 - RECHANGE PETROLEUM \$158,585 Top 10 Payments Year To Date - Recurrent 12987 - EDUNCILBIZ \$453,499 PUMA ENERGY \$182,931 10148: AUSTRALIA POST - MANINGERÍDA, UPO \$800;326 10552 - EMENGY RESOUNCES OF. AUSTRALIA \$192,282 21MB - TELSTRA AUSTRALIA. \$285,677 11004 - NOKTHERN LAND COUNCIL \$214,547 100% 52% \$ 7,689,913 \$ 3,669,759 4,020,153 Total Top 10 Non-Recurrent Payments Total Top 10 Recurrent Payments Total Payments YTD

Page 105 Attachment 1

# WEST ARNHEM REGIONAL COUNCIL

# Top 10 Payments Year To Date - Non Recurrent



# WEST ARNHEM 518,987 Jun 21 467,714 May 21 422,841 \$ Remaining Debtors Apr 21 442,523 Mar 21 NDIS Clients-Service \$ 526,356 Feb 21 Energy Resources of Australia Ltd "Money owed to Council" \$50,282 \$ 376,887 Jan 21 Debtors Aged Analysis – June 2021 Top 5 Debtors Department of Infrastructure, Planning and Logistics \$ 275,827 DEBTORS Dec 20 \$56,307 \$ 423,074 Nov 20 National Disability Insurance Agency 572,969 482,257 Oct 20 Power and Water Corporation 610,996 Sep 20 \$220,880 \$ 459,524 Aug 20 \$50,000 \$ \$500,000 \$450,000 \$400,000 \$350,000 \$300,000 \$250,000 \$200,000 \$150,000 Mo3 ts se gnibnstatuO 407,922 Jul 20 686,938 Jun 20







# West Arnhem Regional Council Consolidated Profit and Loss Report by Account Category Periodical Report - Ending 30th June 2021

|