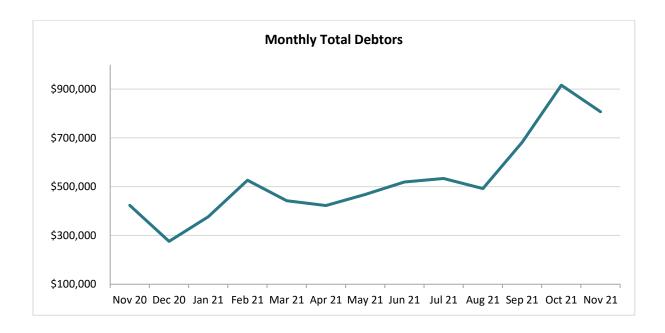

- (a) An increase in Total cash and investments of \$2.56m and;
- (b) A decrease in the total movement in restricted cash (internal and external) of -\$124k.

Trade and other receivables decreased by \$3.34m. This relates largely to receipts of \$3.15m from various rate payers during November.