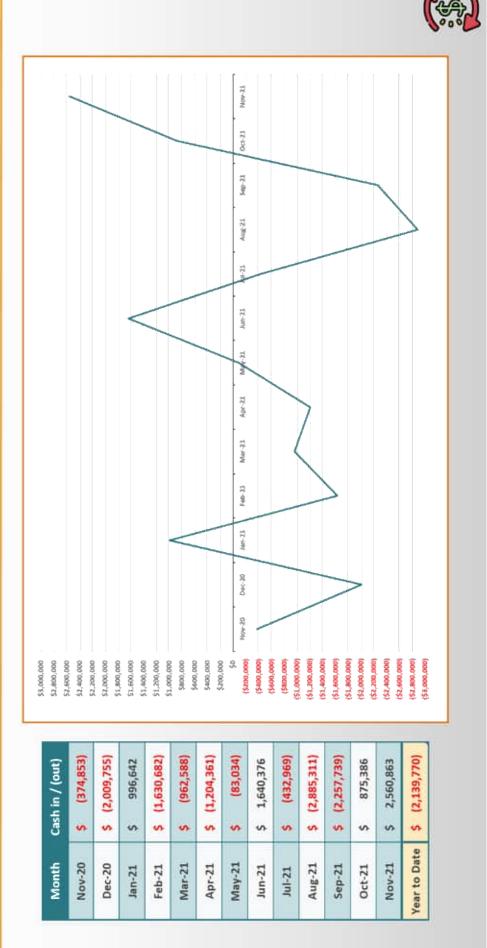

# Cash In vs Cash Out (slide 9)

Overall, net cash increased by \$2.56m from \$8.64m in October to \$11.20m in November.

Opening cash from 1 July was \$13.34m and, by November end, was \$11.20m, as per statement of cash flows below. *Operating receipts* for November YTD are \$12.95m whereas *Operating payments* are \$12.86m and consists of the break-up of cash flow receipts and payments respectively, from operating activities below.

# WEST ARNHEM REGIONAL COUNCIL-STATEMENT OF CASH FLOWS for the period ended 30 November 2021

|                                                               | 30 November 2021<br>\$ |
|---------------------------------------------------------------|------------------------|
| CASH FLOWS FROM OPERATING ACTIVITIES                          | Ψ                      |
| Receipts                                                      |                        |
| Receipts from rates & annual charges                          | 4,611,458              |
| Receipts from user charges & fees                             | 218,171                |
| Interest received                                             | 12,543                 |
| Operating Grants & contributions                              | 5,840,023              |
| Other operating receipts                                      | 2,270,955              |
|                                                               | 12,953,149             |
| <u>Payments</u>                                               |                        |
| Payments to employees                                         | (7,541,771)            |
| Payments for materials & contracts                            | (3,583,331)            |
| Payments of interest                                          | (5,400)                |
| Other operating payments                                      | (1,728,837)            |
|                                                               | (12,859,340)           |
| Net Cash Flows provided by/(used in) the Operating Activities | 93,810                 |
| CASH FLOWS FROM INVESTING ACTIVITIES                          |                        |
| <u>Receipts</u>                                               |                        |
| Capital Grants                                                | 406,180                |
| Proceeds from sale of assets                                  | 372                    |
|                                                               | 406,552                |
| <u>Payments</u>                                               |                        |
| Purchase of assets                                            | (2,763,547)            |
| Disposal of assets (write off)                                | 123,416                |
|                                                               | (2,640,131)            |
| Net Cash Flows (used in) the Investing Activities             | (2,233,579)            |
|                                                               |                        |
| CASH FLOWS FROM FINANCING ACTIVITIES                          |                        |
| <u>Payments</u>                                               |                        |
| Investment in Joint Venture                                   | -                      |
| Net Cash Flows used in the Investing Activities               |                        |
| NET INCREASE / (DECREASE) IN CASH HELD                        | (2,139,769)            |
| Cash at Beginning of Reporting Period - 1 Jul 2021            | 13,339,541             |
| Cash at End of Reporting Period                               | 11,199,772             |

# **SUMMARY**

Total Cash at Bank, cash on hand, and investments, *less* internal (capital reserve funded) and external (grant funded) restrictions totals \$4.44m as per the table below.

| Cash at Bank and on hand                                                           |            |
|------------------------------------------------------------------------------------|------------|
| Cash at Bank - Operational Account                                                 | 587,636    |
| Cash at Bank - Cash at Bank Business One Licenced Post Offices                     | 193,035    |
| Cash at Bank – Business Maxi Account                                               | 141        |
| Cash at Bank - Dept of Agriculture, Water and the Environment (DAWE) Trust Account | 16,659     |
| Cash at Bank - Grant Trust Account                                                 | 499,571    |
| Cash at Bank - Traditional Credit Union                                            | 1,275      |
| Cash on Hand General - Cash Floats in Communities                                  | 1,450      |
| Traditional Credit Union - Shares                                                  | 4          |
| Investments                                                                        |            |
| Term Deposits                                                                      | 9,900,000  |
| Total Cash and Investments                                                         | 11,199,772 |
| Less Restricted Cash included further below                                        | 6,762,935  |
| Balance Remaining                                                                  | 4,436,837  |