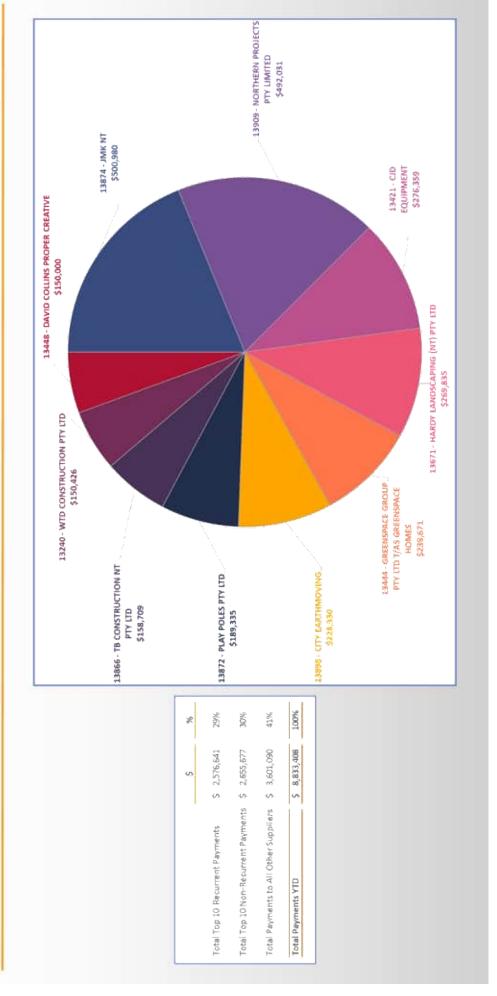

|                           | 816,981   |
|                                          |                                                      |            |         | Total Ass                                                                      | Total Assets Commissioned | 1.632.611 |



# New Assets Commissioned - November 2021

## Swimming Pool/Retractable Shade

Swimming Pool Garden Edging Jabiru Asset no. 600118 \$24,000





Asset no. 500098 \$247,536

Page 63 Attachment 2



# New Assets Commissioned - November 2021

## Toyota Fortuner wagon

Minjilang Asset no. 100114







Attachment 2



## Term Deposits over the past year



## WEST ARNHEM WEGIONAL COUNCIL

# Top 10 Payments Year To Date - Recurrent



## WEST ARNHEM W. C. W.

# Top 10 Payments Year To Date - Non Recurrent





Nov 21 \$ 1,325,300



## Creditors – as at 30th November 2021



\$ 1,785,216 Oct 21 \$ 1,240,785 Sep 21 \$ 1,843,963 Aug 21 \$ 1,039,409 Jul 21 \$ 2,373,836 Jun 21 \$ 1,821,008 CREDITORS May 21 \$ 1,307,015 Apr 21 \$ 1,618,615 Mar 21 742,504 Feb 21 ŧs, 692,516 Jan 21 415,369 Dec 20 850,541 Nov 20



## **Supplier Payments Report**

November 2021

| Description                                          | Amount    | %    |
|------------------------------------------------------|-----------|------|
| Non-Recurrent Payments YTD                           |           |      |
|                                                      |           | 122  |
| 13874 - JMK NT                                       | 500,980   | 6%   |
| 13909 - NORTHERN PROJECTS PTY LIMITED                | 492,031