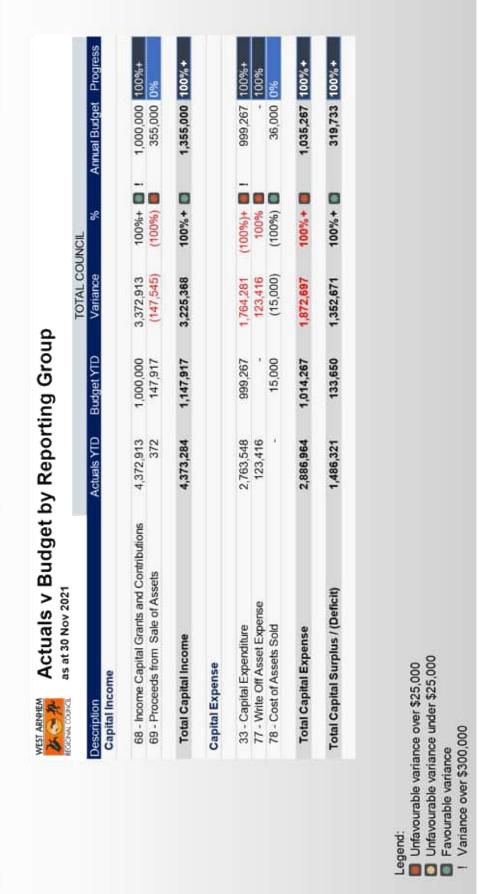

# Actual vs Budget Comparison - Capital (slide 4)

Income from capital grants and contributions is \$4.37m and consists of:

- (a) Current capital reserve allocations from the 2021-22 budget of \$1m.
- (b) Brought forward (B/F) capital grants to complete works of \$605k.
- (c) Current capital grants income allocation of \$303k and;
- (d) Brought Forward (B/F) capital reserve funds to complete projects of \$2.47m.

Total Capital expenditure YTD is \$2.87m and includes: buildings \$528k, infrastructure \$1.04m, vehicles \$126k, plant and equipment \$503k and roads \$561k. It also includes the write off Asset Expense of \$123k from October related to Plant and Equipment-a Wheel Loader from Warruwi.

# Actuals v Budget by Reporting Group as at 30 Nov 2021

| as at 30 Nov 2021                            |               |            |           |         |            |               |          |
|----------------------------------------------|---------------|------------|-----------|---------|------------|---------------|----------|
|                                              | TOTAL COUNCIL |            |           |         |            |               |          |
| Description                                  | Actuals YTD   | Budget YTD | Variance  | %       |            | Annual Budget | Progress |
| Operational Revenue                          |               |            |           |         |            |               |          |
| Operational Revenue                          |               |            |           |         |            |               |          |
| 61 - Income Rates and Charges                | 2,649,545     | 2,553,415  | 96,129    | 4%      |            | 6,128,197     | 43%      |
| 62 - Income Council Fees and Charges         | 158,900       | 109,974    | 48,926    | 44%     |            | 263,938       |          |
| 63 - Income Operating Grants                 | 8,706,460     | 5,977,592  | 2,728,868 | 46%     | <b>0</b> ! | 12,290,975    | 71%      |
| 64 - Income Investments                      | 10,914        | 7,700      | 3,214     | 42%     |            | 18,480        | 59%      |
| 65 - Income Allocation                       | 2,540,691     | 2,450,459  | 90,232    | 4%      |            | 5,881,101     | 43%      |
| 66 - Other Income                            | 313,714       | 30,542     | 283,172   | 100%+   |            | 82,300        | 100%+    |
| 67 - Income Agency and Commercial Services   | 2,985,896     | 2,757,765  | 228,131   | 8%      |            | 6,613,636     | 45%      |
| Total Operational Revenue                    | 17,366,119    | 13,887,447 | 3,478,672 | 25%     |            | 31,278,627    | 56%      |
| Operational Expenditure                      |               |            |           |         |            |               |          |
| 71 - Employee Expenses                       | 8,397,295     | 7,907,697  | 489,597   | 6%      | <u>!</u>   | 19,037,106    | 44%      |
| 72 - Contract and Material Expenses          | 2,487,023     | 2,262,635  | 224,388   | 10%     |            | 5,297,900     | 47%      |
| 73 - Finance Expenses                        | 5,400         | 5,713      | (313)     | (5%)    |            | 13,712        |          |
| 74 - Travel, Freight and Accom Expenses      | 319,992       | 386,812    | (66,821)  | (17%)   |            | 927,485       | 35%      |
| 76 - Fuel, Utilities & Communication         | 898,240       | 861,371    | 36,869    | 4%      |            | 2,067,292     | 43%      |
| 79 - Other Expenses                          | 1,881,811     | 1,810,260  | 71,551    | 4%      |            | 4,254,867     | 44%      |
| Total Operational Expenditure                | 13,989,760    | 13,234,488 | 755,272   | 6%      |            | 31,598,361    | 44%      |
| Total Operational Surplus / (Deficit)        | 3,376,359     | 652,959    | 2,723,400 | 100%+   |            | (319,733)     | 0%       |
| Capital Income                               |               |            |           |         |            |               |          |
| 68 - Income Capital Grants and Contributions | 4,372,913     | 1,000,000  | 3,372,913 | 100%+   | • !        | 1,000,000     | 100%+    |
| 69 - Proceeds from Sale of Assets            | 372           | 147,917    | (147,545) | (100%)  |            | 355,000       | 0%       |
| Total Capital Income                         | 4,373,284     | 1,147,917  | 3,225,368 | 100%+   |            | 1,355,000     | 100%+    |
| Capital Expense                              |               |            |           |         |            |               |          |
| 33 - Capital Expenditure                     | 2,763,548     | 999,267    | 1,764,281 | (100%)+ | <u> </u>   | 999,267       | 100%+    |
| 77 - Write Off Asset Expense                 | 123,416       | -          | 123,416   | 100%    |            | -             | 100%     |
| 78 - Cost of Assets Sold                     | -             | 15,000     | (15,000)  | (100%)  |            | 36,000        | 0%       |
| Total Capital Expense                        | 2,886,964     | 1,014,267  | 1,872,697 | 100%+   |            | 1,035,267     | 100%+    |
| Total Capital Surplus / (Deficit)            | 1,486,321     | 133,650    | 1,352,671 | 100%+   |            | 319,733       | 100%+    |
| et Surplus / (Deficit)                       | 4,862,679     | 786,609    | 4,076,071 | 100%+   |            | (0)           | 0%       |
|                                              |               |            |           |         |            |               |          |