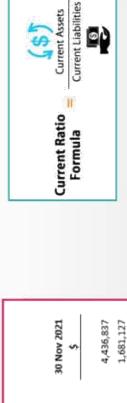

Council's net working capital increased from \$305k in October to \$495k by the end of November. The current ratio therefore increased from 1.04 to 1.07. This is demonstrated in the bar graph presentation slides.

|                                      | ОСТ         | NOV         | Movement     | %    |
|--------------------------------------|-------------|-------------|--------------|------|
| CURRENT ASSETS                       |             |             |              |      |
| Cash and cash equivalents            | 1,751,715   | 4,436,837   | \$2,685,122  | 153% |
| Trade and Other Receivables          | \$5,019,141 | 1,681,127   | -\$3,338,014 | -67% |
| Inventories (fuel and post office)   | \$171,891   | 161,490     | -\$10,400    | -6%  |
| Prepayments and Other                | \$1,065,379 | 1,244,387   | \$179,008    | 17%  |
| TOTAL CURRENT ASSETS                 | \$8,008,125 | \$7,523,841 | -\$484,284   | -6%  |
| Less:                                |             |             |              |      |
| CURRENT LIABILITIES                  |             |             |              |      |
| Trade and Other Payables             | \$1,874,222 | 1,388,873   | -\$485,349   | -26% |
| Provisions                           | \$2,202,852 | 2,215,324   | \$12,472     | 1%   |
| Borrowings                           | -           | -           | -            | 0%   |
| Other Liabilities                    | \$3,626,411 | 3,424,637   | -\$201,774   | -6%  |
| TOTAL CURRENT LIABILITIES            | \$7,703,485 | 7,028,834   | -\$674,651   | -9%  |
|                                      |             |             |              |      |
| NET CURRENT ASSETS (Working Capital) | \$304,641   | \$495,007   | \$190,367    | 62%  |
|                                      |             |             |              |      |
| CURRENT RATIO                        | 1.04        | 1.07        | 0.03         | 3%   |

Movement of the current ratio in line graph format for the past year is also illustrated in slide 7 of the presentation.