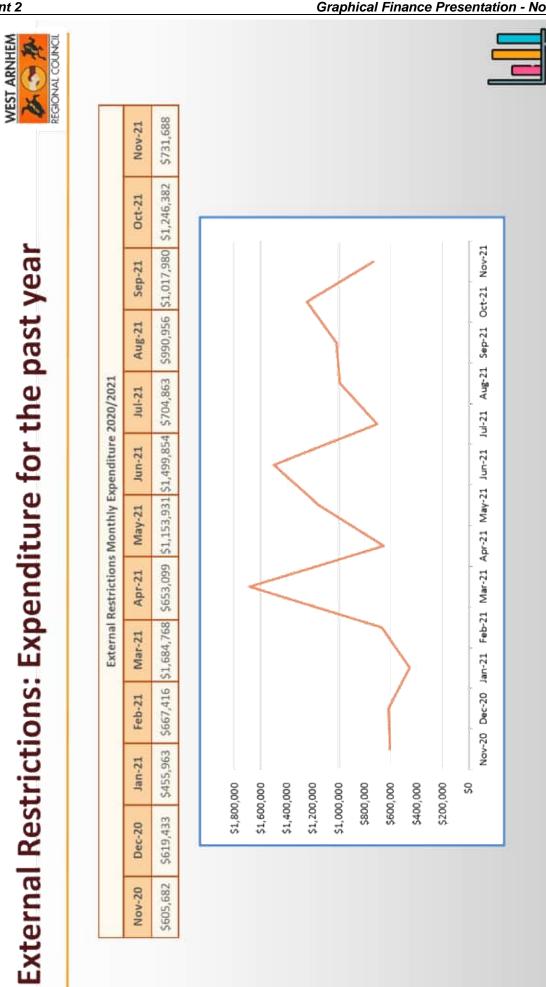

# Restricted Assets (slides 10-12)

The following restricted assets have been excluded from above cash & cash equivalent:

# **RESTRICTED ASSETS:**

| TOTAL:                                                                 | 6,762,935 |
|------------------------------------------------------------------------|-----------|
| External Restrictions: Restricted Grant Funding as at 30 November 2021 | 5,340,180 |
| Internal Restrictions: Capital Reserve                                 | 1,422,755 |