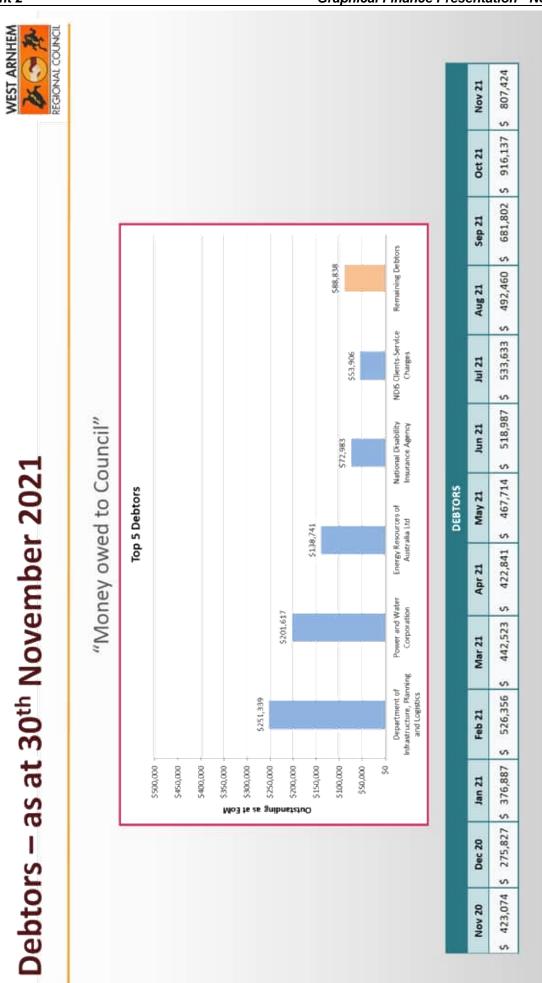

|                           | 816,981   |
|                                          |                                                      |            |         | Total Ass                                                                      | Total Assets Commissioned | 1.632.611 |



# New Assets Commissioned - November 2021

## Swimming Pool/Retractable Shade

Swimming Pool Garden Edging Jabiru Asset no. 600118 \$24,000





Asset no. 500098 \$247,536

Page 63 Attachment 2



# New Assets Commissioned - November 2021

## Toyota Fortuner wagon

Minjilang Asset no. 100114







Attachment 2



## Term Deposits over the past year



## WEST ARNHEM WEGIONAL COUNCIL

# Top 10 Payments Year To Date - Recurrent



## WEST ARNHEM W. C. W.

# Top 10 Payments Year To Date - Non Recurrent





Nov 21 \$ 1,325,300



## Creditors – as at 30th November 2021



\$ 1,785,216 Oct 21 \$ 1,240,785 Sep 21 \$ 1,843,963 Aug 21 \$ 1,039,409 Jul 21 \$ 2,373,836 Jun 21 \$ 1,821,008 CREDITORS May 21 \$ 1,307,015 Apr 21 \$ 1,618,615 Mar 21 742,504 Feb 21 ŧs, 692,516 Jan 21 415,369 Dec 20 850,541 Nov 20



## **Supplier Payments Report**

November 2021

| Description                                          | Amount    | %    |
|------------------------------------------------------|-----------|------|
| Non-Recurrent Payments YTD                           |           |      |
|                                                      |           | 122  |
| 13874 - JMK NT                                       | 500,980   | 6%   |
| 13909 - NORTHERN PROJECTS PTY LIMITED                | 492,031