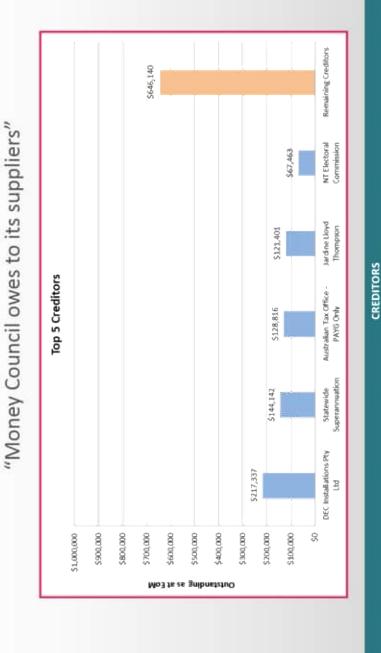

|                                                      |            |         | Total Ass                                                                      | Total Assets Commissioned | 1.632.611 |



# New Assets Commissioned - November 2021

## Swimming Pool/Retractable Shade

Swimming Pool Garden Edging Jabiru Asset no. 600118 \$24,000





Asset no. 500098 \$247,536

Page 63 Attachment 2



# New Assets Commissioned - November 2021

## Toyota Fortuner wagon

Minjilang Asset no. 100114







Attachment 2



## Term Deposits over the past year



## WEST ARNHEM WEGIONAL COUNCIL

# Top 10 Payments Year To Date - Recurrent



## WEST ARNHEM W. C. W.

# Top 10 Payments Year To Date - Non Recurrent





Nov 21 \$ 1,325,300



## Creditors – as at 30th November 2021



\$ 1,785,216 Oct 21 \$ 1,240,785 Sep 21 \$ 1,843,963 Aug 21 \$ 1,039,409 Jul 21 \$ 2,373,836 Jun 21 \$ 1,821,008 CREDITORS May 21 \$ 1,307,015 Apr 21 \$ 1,618,615 Mar 21 742,504 Feb 21 ŧs, 692,516 Jan 21 415,369 Dec 20 850,541 Nov 20



## **Supplier Payments Report**

November 2021

| Description                                          | Amount    | %    |
|------------------------------------------------------|-----------|------|
| Non-Recurrent Payments YTD                           |           |      |
|                                                      |           | 122  |
| 13874 - JMK NT                                       | 500,980   | 6%   |
| 13909 - NORTHERN PROJECTS PTY LIMITED                | 492,031   | 6%   |
| 13421 - CJD EQUIPMENT                                |