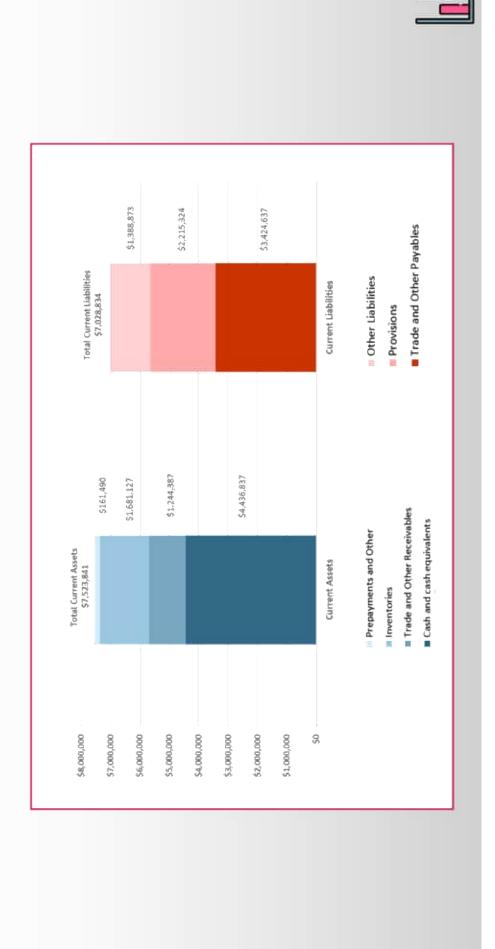

# **Statement of Working Capital (slide 6-8)**

Total adjusted current assets decreased by -\$484k from \$8.01m in October to \$7.52m in November. The movement of the closing balances in current asset items are illustrated in the table below. The increase in cash and cash equivalents of \$2.69m results from the overall difference between the movements (from October to November) in respect of:

- (a) An increase in Total cash and investments of \$2.56m and;
- (b) A decrease in the total movement in restricted cash (internal and external) of -\$124k.

Trade and other receivables decreased by \$3.34m. This relates largely to receipts of \$3.15m from various rate payers during November.

Total current liabilities decreased by \$675k from \$7.70m in October to \$7.03m in November. The movement of the closing balances (from October to November) in current liability items are also illustrated in the table below. Trade and other payables decreased by -\$485k, while Provisions increased by \$12k, and other liabilities decreased by -\$202k. This comes from the movements occurring in the liability for rates income in advance (account 2511).

|                                      | ОСТ         | NOV         | Movement     | %    |
|--------------------------------------|-------------|-------------|--------------|------|
| CURRENT ASSETS                       |             |             |              |      |
| Cash and cash equivalents            | 1,751,715   | 4,436,837   | \$2,685,122  | 153% |
| Trade and Other Receivables          | \$5,019,141 | 1,681,127   | -\$3,338,014 | -67% |
| Inventories (fuel and post office)   | \$171,891   | 161,490     | -\$10,400    | -6%  |
| Prepayments and Other                | \$1,065,379 | 1,244,387   | \$179,008    | 17%  |
| TOTAL CURRENT ASSETS                 | \$8,008,125 | \$7,523,841 | -\$484,284   | -6%  |
| Less:                                |             |             |              |      |
| CURRENT LIABILITIES                  |             |             |              |      |
| Trade and Other Payables             | \$1,874,222 | 1,388,873   | -\$485,349   | -26% |
| Provisions                           | \$2,202,852 | 2,215,324   | \$12,472     | 1%   |
| Borrowings                           | -           | -           | -            | 0%   |
| Other Liabilities                    | \$3,626,411 | 3,424,637   | -\$201,774   | -6%  |
| TOTAL CURRENT LIABILITIES            | \$7,703,485 | 7,028,834   | -\$674,651   | -9%  |
|                                      |             |             |              |      |
| NET CURRENT ASSETS (Working Capital) | \$304,641   | \$495,007   | \$190,367    | 62%  |
|                                      |             |             |              |      |
| CURRENT RATIO                        | 1.04        | 1.07        | 0.03         | 3%   |