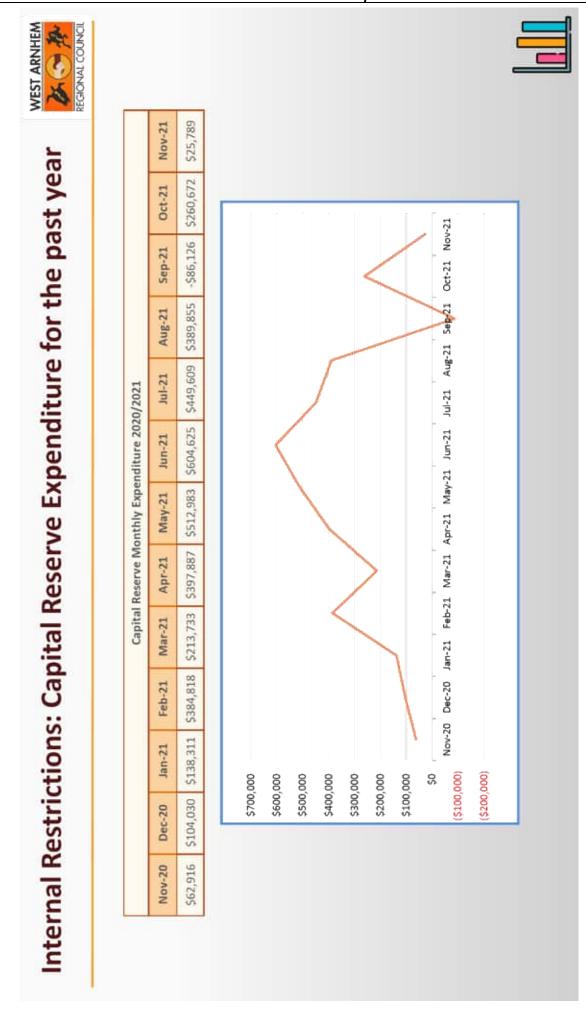

# Internally Restricted (Reserve-funded projects)-Using Council's own Money

Capital Reserve is the use of Council's own funds for "internally restricted" projects. During November, capital reserve expenditure came to \$26k, spent on the following Reserve-funded projects.

| Capital Reserve Activity                                                     | November 2021<br>Expenditure |
|------------------------------------------------------------------------------|------------------------------|
| 5187.04 - Council Contribution - Basketball Court Upgrade - Minjilang        | \$8,416                      |
| 5192.03 - Relocate dongas, shed and demolition of the amenities - Maningrida | \$952                        |
| 5258.03 - Purchase Hino Garbage Compactor - Maningrida                       | \$16,421                     |

| Total | \$25, | 789 |
|-------|-------|-----|

Current active projects follow (includes projects which have been completed last financial year, new, deferred or removed projects and projects sourced through alternative funding arrangements):