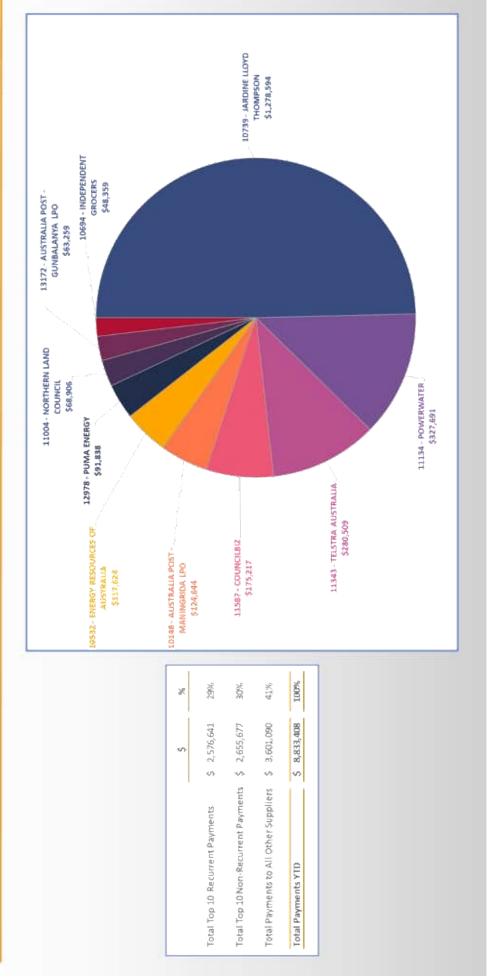

|                           | 816,981   |
|                                          |                                                      |            |         | Total Ass                                                                      | Total Assets Commissioned | 1.632.611 |



# New Assets Commissioned - November 2021

## Swimming Pool/Retractable Shade

Swimming Pool Garden Edging Jabiru Asset no. 600118 \$24,000





Asset no. 500098 \$247,536

Page 63 Attachment 2



# New Assets Commissioned - November 2021

## Toyota Fortuner wagon

Minjilang Asset no. 100114







Attachment 2



## Term Deposits over the past year



## WEST ARNHEM WEGIONAL COUNCIL

# Top 10 Payments Year To Date - Recurrent



## WEST ARNHEM W. C. W.

# Top 10 Payments Year To Date - Non Recurrent





Nov 21 \$ 1,325,300



## Creditors – as at 30th November 2021



\$ 1,785,216 Oct 21 \$ 1,240,785 Sep 21 \$ 1,843,963 Aug 21 \$ 1,039,409 Jul 21 \$ 2,373,836 Jun 21 \$ 1,821,008 CREDITORS May 21 \$ 1,307,015 Apr 21 \$ 1,618,615 Mar 21 742,504 Feb 21 ŧs, 692,516 Jan 21 415,369 Dec 20 850,541 Nov 20



## **Supplier Payments Report**

November 2021

| Description                                          | Amount    | %    |
|------------------------------------------------------|-----------|------|
| Non-Recurrent Payments YTD                           |           |      |
|                                                      |           | 122  |
| 13874 - JMK NT                                       | 500,980