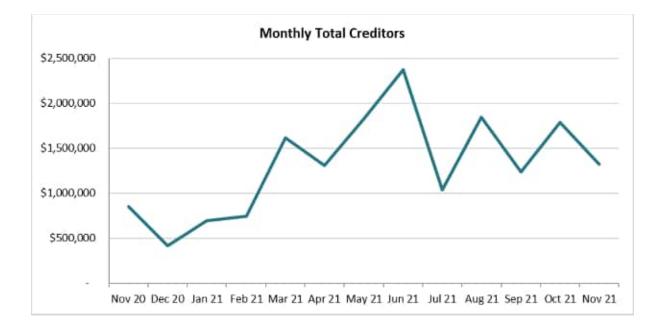

Total current liabilities decreased by \$675k from \$7.70m in October to \$7.03m in November. The movement of the closing balances (from October to November) in current liability items are also illustrated in the table below. Trade and other payables decreased by -\$485k, while Provisions increased by \$12k, and other liabilities decreased by -\$202k. This comes from the movements occurring in the liability for rates income in advance (account 2511).