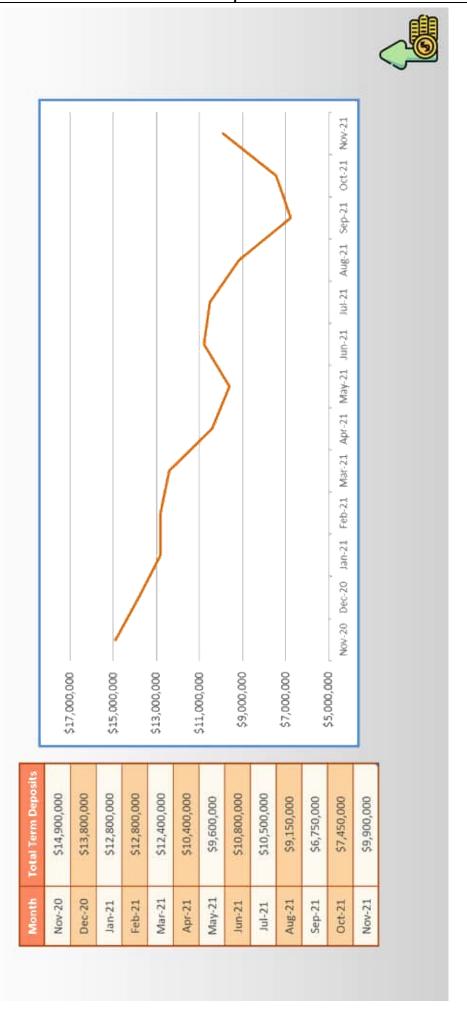

# **SUMMARY**

Total Cash at Bank, cash on hand, and investments, *less* internal (capital reserve funded) and external (grant funded) restrictions totals \$4.44m as per the table below.

| Cash at Bank and on hand                                                           |            |
|------------------------------------------------------------------------------------|------------|
| Cash at Bank - Operational Account                                                 | 587,636    |
| Cash at Bank - Cash at Bank Business One Licenced Post Offices                     | 193,035    |
| Cash at Bank – Business Maxi Account                                               | 141        |
| Cash at Bank - Dept of Agriculture, Water and the Environment (DAWE) Trust Account | 16,659     |
| Cash at Bank - Grant Trust Account                                                 | 499,571    |
| Cash at Bank - Traditional Credit Union                                            | 1,275      |
| Cash on Hand General - Cash Floats in Communities                                  | 1,450      |
| Traditional Credit Union - Shares                                                  | 4          |
| Investments                                                                        |            |
| Term Deposits                                                                      | 9,900,000  |
| Total Cash and Investments                                                         | 11,199,772 |
| Less Restricted Cash included further below                                        | 6,762,935  |
| Balance Remaining                                                                  | 4,436,837  |