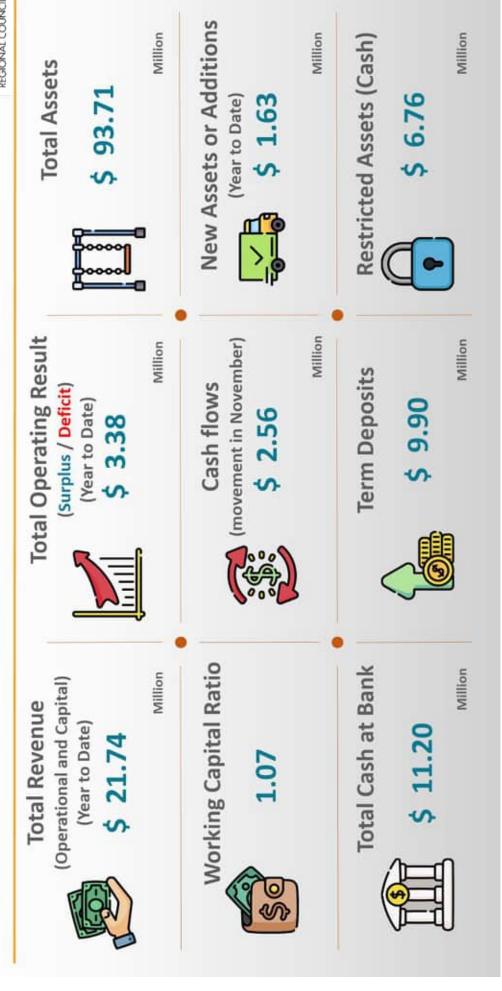

# **Snapshot Information (slide 2)**

This slide provides an overall snapshot of many aspects of Council's overall operations, which include:

- a) Profit and Loss related items: Total Revenue, and Operating surplus before capital.
- b) Balance sheet items (overall health of Council): Assets, Asset additions, investments, cash.
- c) Key indicators of financial health: our Working capital, cash flows and restricted assets.

# Total revenue

Total revenue increased \$2.59m in November to \$21.74m year-to-date (YTD), and made up of operational revenue of \$17.37m and capital income of \$4.37m.

Assets, once ready for use are financially "commissioned". Council's total value of commissioned assets YTD to November 2021 is \$1.63m. While Assets still "in progress" and not as yet completed, total \$4.59m.

Council's net working capital increased from \$305k in October to \$495k by the end of November. The current ratio therefore increased from 1.04 to 1.07. This is demonstrated in the bar graph presentation slides.

# Cash In vs Cash Out (slide 9)

Overall, net cash increased by \$2.56m from \$8.64m in October to \$11.20m in November.

Opening cash from 1 July was \$13.34m and, by November end, was \$11.20m, as per statement of cash flows below. *Operating receipts* for November YTD are \$12.95m whereas *Operating payments* are \$12.86m and consists of the break-up of cash flow receipts and payments respectively, from operating activities below.

# **SUMMARY**

Total Cash at Bank, cash on hand, and investments, *less* internal (capital reserve funded) and external (grant funded) restrictions totals \$4.44m as per the table below.

| Cash at Bank and on hand                                                           |            |
|------------------------------------------------------------------------------------|------------|
| Cash at Bank - Operational Account                                                 | 587,636    |
| Cash at Bank - Cash at Bank Business One Licenced Post Offices                     | 193,035    |
| Cash at Bank – Business Maxi Account                                               | 141        |
| Cash at Bank - Dept of Agriculture, Water and the Environment (DAWE) Trust Account | 16,659     |
| Cash at Bank - Grant Trust Account                                                 | 499,571    |
| Cash at Bank - Traditional Credit Union                                            | 1,275      |
| Cash on Hand General - Cash Floats in Communities                                  | 1,450      |
| Traditional Credit Union - Shares                                                  | 4          |
| Investments                                                                        |            |
| Term Deposits                                                                      | 9,900,000  |
| Total Cash and Investments                                                         | 11,199,772 |
| Less Restricted Cash included further below                                        | 6,762,935  |
| Balance Remaining                                                                  | 4,436,837  |