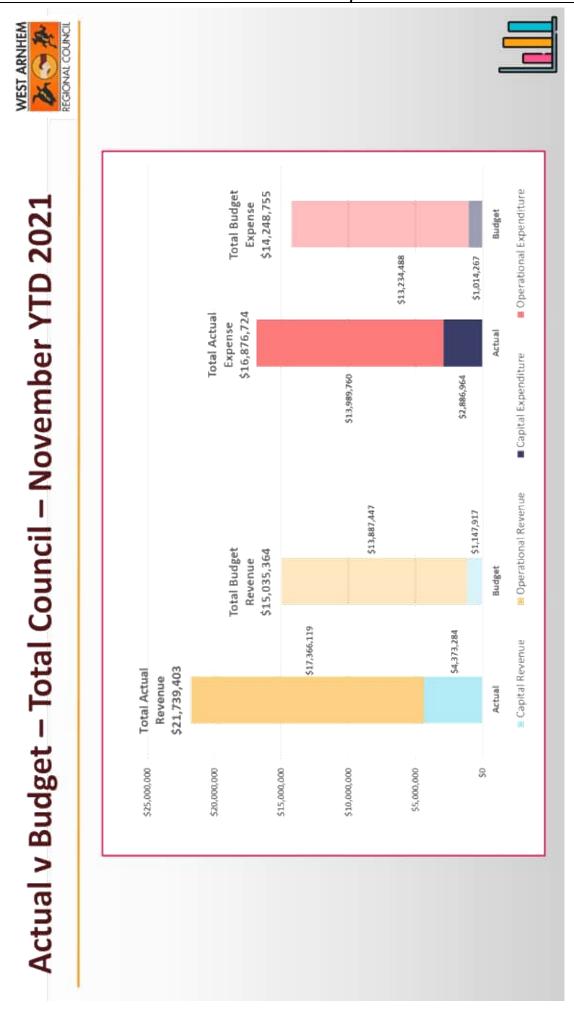

# Total revenue

Total revenue increased \$2.59m in November to \$21.74m year-to-date (YTD), and made up of operational revenue of \$17.37m and capital income of \$4.37m.

# Operational revenue

The above total Council operational revenue (\$17.37m) consists of:

- (a) Income Rates and Charges \$2.65m.
  - General Rates- \$883k.
  - Sewerage Charges \$299k.
  - Water Charges \$849k.
  - Domestic Waste Charges \$559k and;
  - Animal Control Special Rate \$59k.
- (b) Income Council Fees and Charges \$159k.
- (c) Income Operating Grants \$8.71m
  - Brought Forward Operational Grants \$3.80m
  - Current income allocation grants \$4.91m
- (d) Income Investments \$11k.
- (e) Income (Internal) allocation \$2.54m.
  - This covers internal income recovery across: staff housing, worker's compensation, vehicle, plant and equipment, information technology, printing, fuel, food purchases, internal labour works and contract administration.
- (f) Other income \$314k.
- (g) Income Agency and Commercial Services \$2.99m.
  - Sales income of \$387k.
  - Service fee income of \$677k.
  - Contract fee income of \$1.67m (from Commercial Services reporting group).
  - Family Assistance Office (FAO) childcare benefit of \$106k.
  - Other agency income of \$141k and;
  - Sales commissions received (Jabiru Licensed Post Office) of \$9k.

# Operational expenditure

Total Council operational expenditure Year to Date increased \$2.70m from \$11.29m in October to \$13.99m in November.

Employee expenses (account category 71) are over the YTD budget of \$7.91m by \$490k. The budget assumes a certain amount of attendance, which can be less than full time for some staff. The revised budget is taking into account all positions and a greater level of accuracy around attendance.