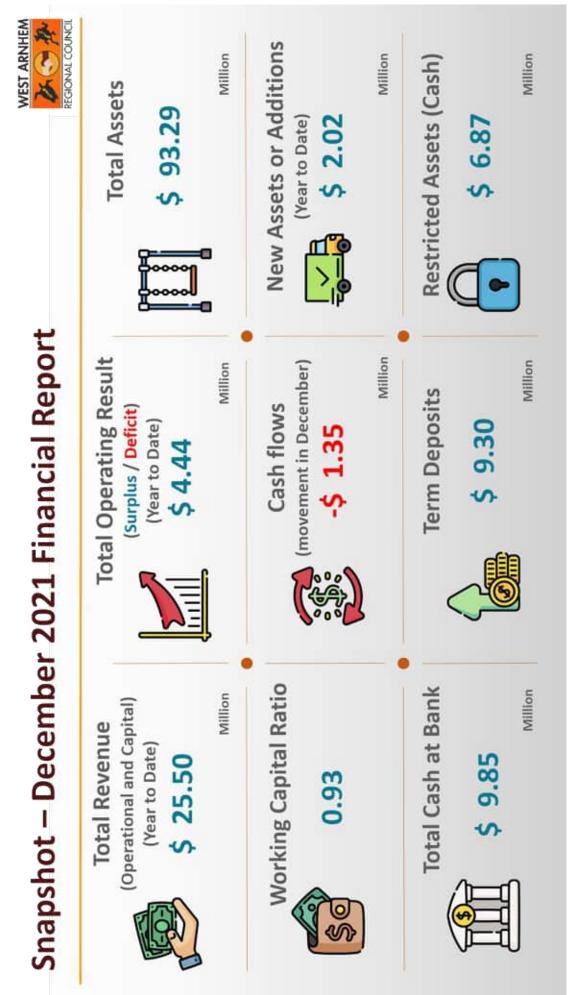

### 9.1 FINANCE REPORT FOR THE PERIOD ENDED 31ST OCTOBER 2021

The Council considered the finance report for the period ended 31st October 2021.

OCM108/2021 RESOLVED: On the motion of Councillor Otto Dann Seconded Councillor Gabby Gumurdul

Council approved the financial report for the period ended 31<sup>st</sup> October 2021. CARRIED