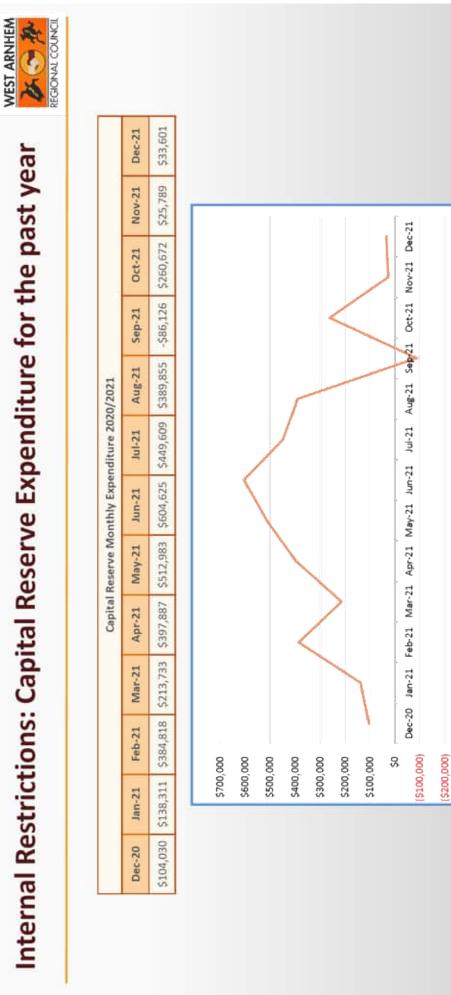

: Capital Reserve</li> </ul> | <ul> <li>External Restrictions: Restricted Grant Funding as at<br/>31<sup>st</sup> December 2021</li> </ul> | TOTAL            | <ul> <li>Cash that belongs to Funding Bodies or is reserved for special projects of the Council</li> <li>Excluded from Cash &amp; Cash equivalents for the purpose of Working Capital</li> </ul> |
|                                   |                    |                                                            |                                                                                                             |                  |                                                                                                                                                                                                  |





7

|                                                            |                                         |         | Unsergations to Existing Assets<br>Additions to Existing Assets                                         | Location    | Total     |    |
|------------------------------------------------------------|-----------------------------------------|---------|---------------------------------------------------------------------------------------------------------|-------------|-----------|----|
| As at 31st December 2021                                   |                                         |         | 3121 - Acquisition and Disposal of Buildings<br>300014 - Upgrade Bathroems and Kitchen Recention Centre |             |           |    |
| Description