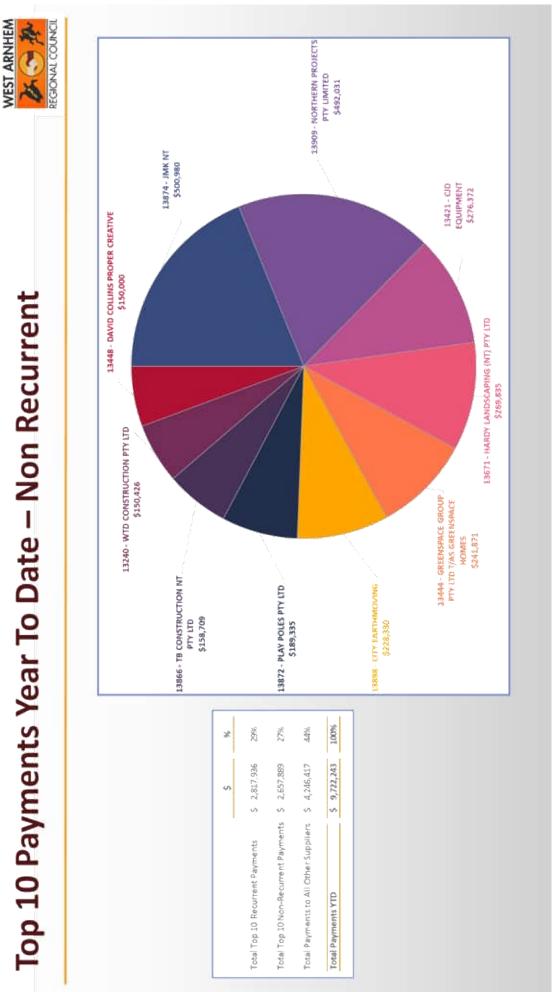

| •                                       | 886,790 | 3131 - Acquisition and Disposal of Infrastructure<br>500031 - Mard Cover for Playsround                 | Maningrida  | 126,048   |    |
|                                                            |                                         |         | 650414 - Water Tower Mural Painting                                                                     | Jabiru      | 145,455   |    |
|                                                            |                                         |         |                                                                                                         |             | 1,129,316 |    |

m

Asset Additions – December 2021



















| WEST ARNHEM      |  |
|------------------|--|
| the math         |  |
| REGIONAL COUNCIL |  |

## Supplier Payments Report December 2021

| escription                                                      | Amount    | 9    |
|-----------------------------------------------------------------|-----------|------|
| Non-Recurrent Payments YTD                                      |           |      |
| 13874 - JMK NT                                                  | 500,980   | 5%   |
| 13909 - NORTHERN PROJECTS PTY LIMITED                           | 492,031   | 5%   |
| 13421 - CJD EQUIPMENT                                           | 276,372   | 39   |
| 13671 - HARDY LANDSCAPING (NT) PTY LTD                          | 269,835   | 39   |
| 13444 - GREENSPACE GROUP PTY LTD T/AS GREEN