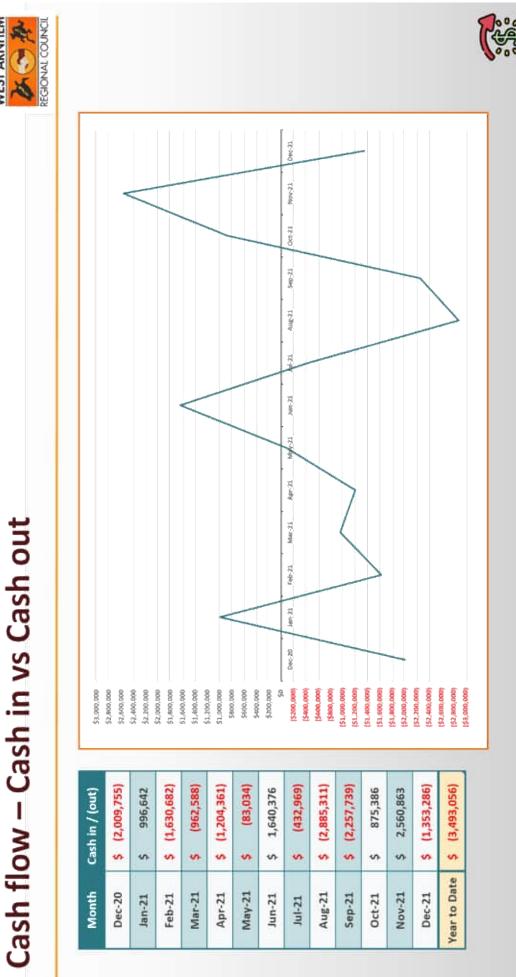

y dollar we owe" | WEST ARNHEM REGIONAL COUNCIL<br>for the period ended 31 December 2021<br>31 Dec 2021<br>5 | Cash and cash equivalents * 2,974,562<br>Cash and Other Receivables 1,767,912<br>Inventories 161,569<br>Documentories 750,000 (10,000) | Prepayments and Other     773,012       TOTAL CURRENT ASSETS     5,679,053       TOTAL CURRENT LABILITIES     5,679,053       Less:     CURRENT LABILITIES       Trade and Other Payables     590,777       Provisions     2,243,898       Borrowings     3,280,899       TOTAL CURRENT LABILITIES     3,280,899       TOTAL CURRENT LABILITIES     6,115,574 | NET CURRENT ASSETS (working Capital)         CURRENT RATIO         0.93         * Note: does not include Restricted cash of \$6.87m as at 31st December 2021 |



**Current Ratio for the past Year** 





|                                   |                    |                                                            |                                                                                                             | Orapinicai i int |                                                                                                                                                                                                  |
|-----------------------------------|--------------------|------------------------------------------------------------|-------------------------------------------------------------------------------------------------------------|------------------|--------------------------------------------------------------------------------------------------------