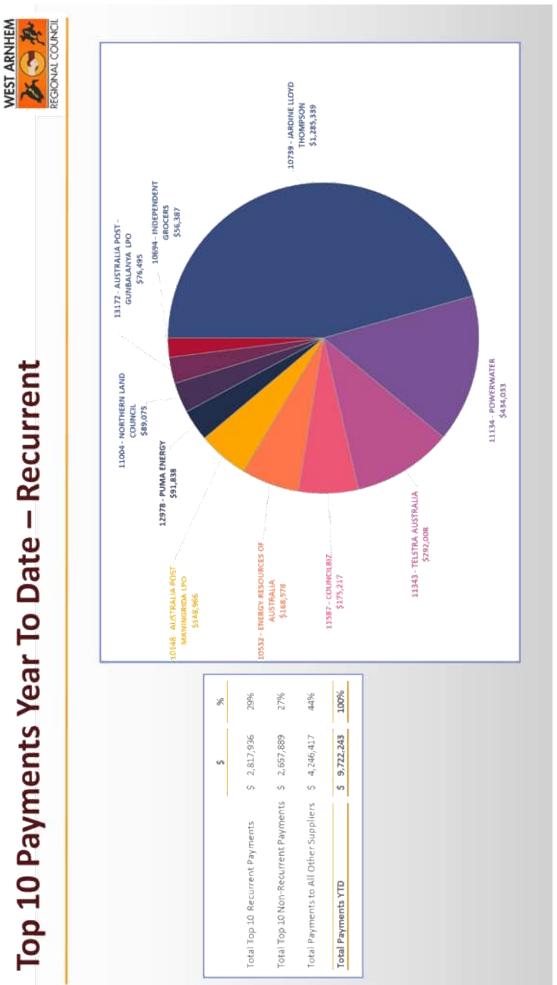

| •                                       | 886,790 | 3131 - Acquisition and Disposal of Infrastructure<br>500031 - Mard Cover for Playsround                 | Maningrida  | 126,048   |    |
|                                                            |                                         |         | 650414 - Water Tower Mural Painting                                                                     | Jabiru      | 145,455   |    |
|                                                            |                                         |         |                                                                                                         |             | 1,129,316 |    |

m

Asset Additions – December 2021



















| WEST ARNHEM      |  |
|------------------|--|
| the math         |  |
| REGIONAL COUNCIL |  |

## Supplier Payments Report December 2021

| escription                                                      | Amount    | 9    |
|-----------------------------------------------------------------|-----------|------|
| Non-Recurrent Payments YTD                                      |           |      |
| 13874 - JMK NT                                                  | 500,980   | 5%   |
| 13909 - NORTHERN PROJECTS PTY LIMITED                           | 492,031   | 5%   |
| 13421 - CJD EQUIPMENT                                           | 276,372   | 39   |
| 13671 - HARDY LANDSCAPING (NT) PTY LTD                          | 269,835   | 39   |
| 13444 - GREENSPACE GROUP PTY LTD T/AS GRE