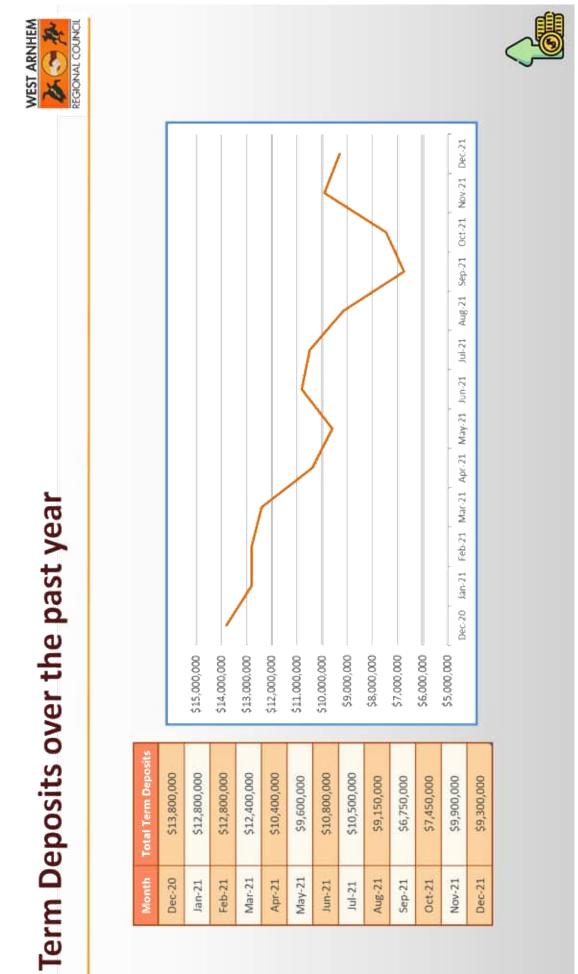

| •                                       | 886,790 | 3131 - Acquisition and Disposal of Infrastructure<br>500031 - Mard Cover for Playsround                 | Maningrida  | 126,048   |    |
|                                                            |                                         |         | 650414 - Water Tower Mural Painting                                                                     | Jabiru      | 145,455   |    |
|                                                            |                                         |         |                                                                                                         |             | 1,129,316 |    |

m

Asset Additions – December 2021



















| WEST ARNHEM      |  |
|------------------|--|
| the math         |  |
| REGIONAL COUNCIL |  |

## Supplier Payments Report December 2021

| escription                                                      | Amount    | 9    |
|-----------------------------------------------------------------|-----------|------|
| Non-Recurrent Payments YTD                                      |           |      |
| 13874 - JMK NT                                                  | 500,980   | 5%   |
| 13909 - NORTHERN PROJECTS PTY LIMITED                           | 492,031   | 5%   |
| 13421 - CJD EQUIPMENT                                           | 276,372   | 39   |
| 13671 - HARDY LANDSCAPING (NT) PTY LTD                          | 269,835   | 39   |
| 13444 - GREENSPACE GROUP PTY LTD T/AS G