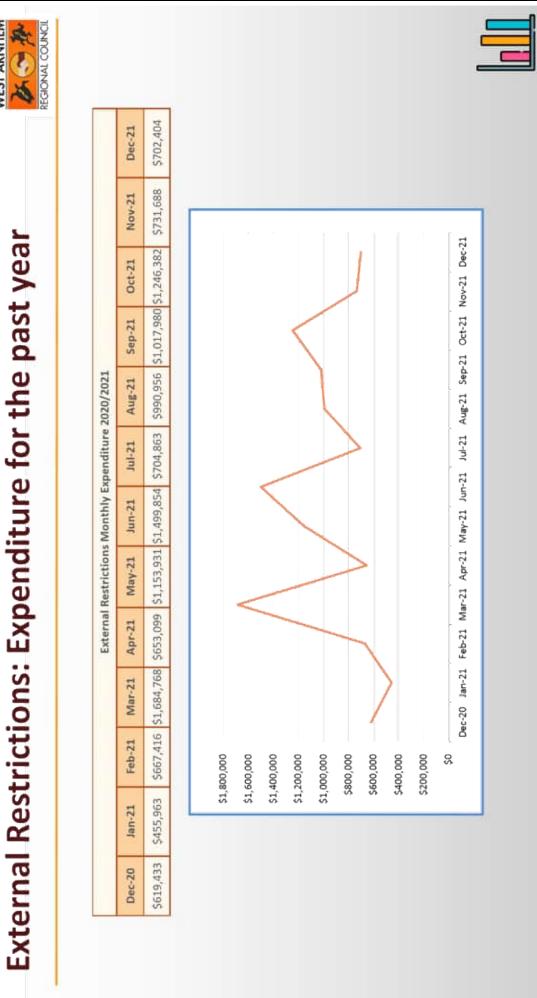

Capital Reserve</li> </ul> | <ul> <li>External Restrictions: Restricted Grant Funding as at<br/>31<sup>st</sup> December 2021</li> </ul> | TOTAL            | <ul> <li>Cash that belongs to Funding Bodies or is reserved for special projects of the Council</li> <li>Excluded from Cash &amp; Cash equivalents for the purpose of Working Capital</li> </ul> |
|                                   |                    |                                                            |                                                                                                             |                  |                                                                                                                                                                                                  |





7

|                                                            |                                         |         | Unsergations to Existing Assets<br>Additions to Existing Assets                                         | Location    | Total     |    |
|------------------------------------------------------------|-----------------------------------------|---------|---------------------------------------------------------------------------------------------------------|-------------|-----------|----|
| As at 31st December 2021                                   |                                         |         | 3121 - Acquisition and Disposal of Buildings<br>300014 - Upgrade Bathroems and Kitchen Recention Centre |             |           |    |
| Description