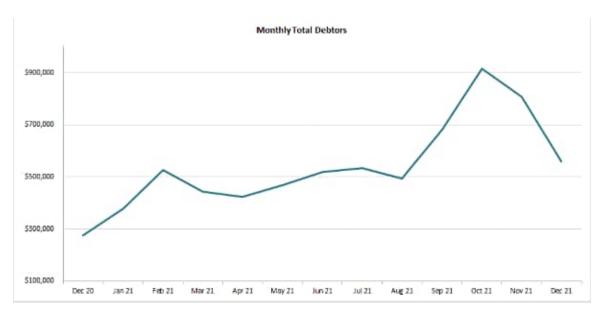

ents-Service Charges                            | 72,802      | 13%         | 22,301  | 17,320      | -              | 33,181   |
| 1356    | Elite Interiors NT Pty Ltd                              | 24,782      | 4%          | -       | -           | -              | 24,782   |
|         | TOTAL                                                   | 527,200     | 94%         | 391,794 | 31,375      |                | 104,030  |
|         | Remaining Debtors                                       | 31,780      | 6%          | 9,999   | 4,400       | 5,223          | 12,158   |
|         | TOTAL DEBTORS AS AT<br>31st December 2021               | 558,980     | 100%        | 401,793 | 35,775      | 5,223          | 116,189  |

# Movement of the total value of debtors for the past year follows:



# Trade Creditors (slide 21)

# Age Analysis - Summary Report - TOP 5 CREDITORS

|                 |                                             |                          | _                         |         | Ageing Diss | ection - Top 5 |          |
|-----------------|---------------------------------------------|--------------------------|---------------------------|---------|-------------|----------------|----------|
| Creditor<br>No. | Creditor Name                               | Outstanding<br>As at EoM | Outstanding<br>% of Total | Current | → 30 days   | → 60 days      | >90 days |
| 13696           | DEC Installations Pty Ltd                   | 217,337                  | 42%                       | -       | -           | -              | 217,337  |
| 11590           | State