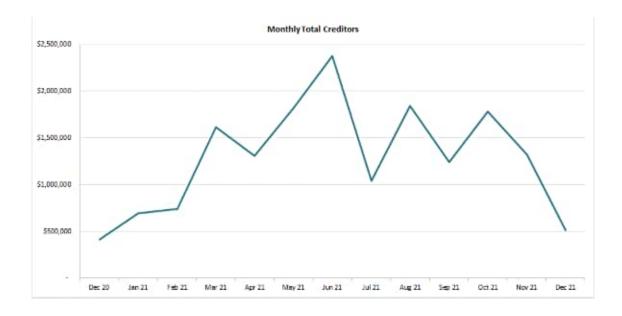

### 9.1 FINANCE REPORT FOR THE PERIOD ENDED 31ST OCTOBER 2021

The Council considered the finance report for the period ended 31st October 2021.

OCM108/2021 RESOLVED: On the motion of Councillor Otto Dann Seconded Councillor Gabby Gumurdul

Council approved the financial report for the period ended 31<sup>st</sup> October 2021. CARRIED