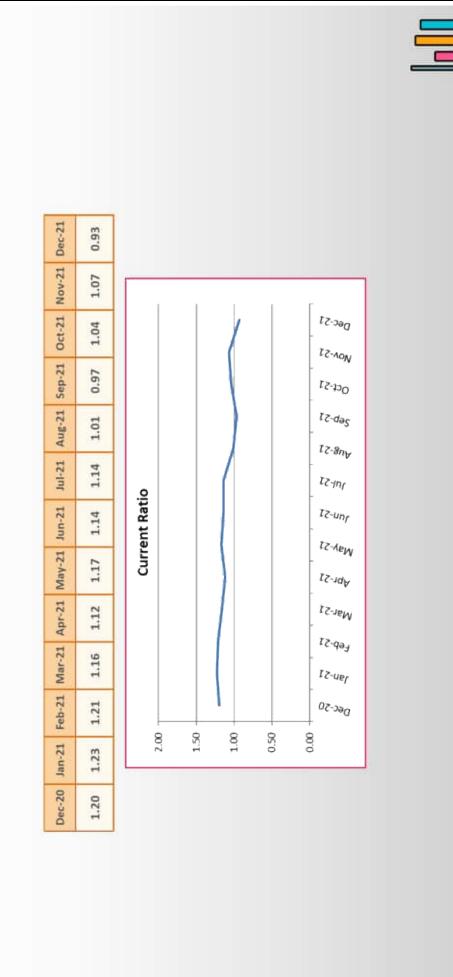

### 9.1 FINANCE REPORT FOR THE PERIOD ENDED 31ST OCTOBER 2021

The Council considered the finance report for the period ended 31st October 2021.

OCM108/2021 RESOLVED: On the motion of Councillor Otto Dann Seconded Councillor Gabby Gumurdul

Council approved the financial report for the period ended 31<sup>st</sup> October 2021. CARRIED