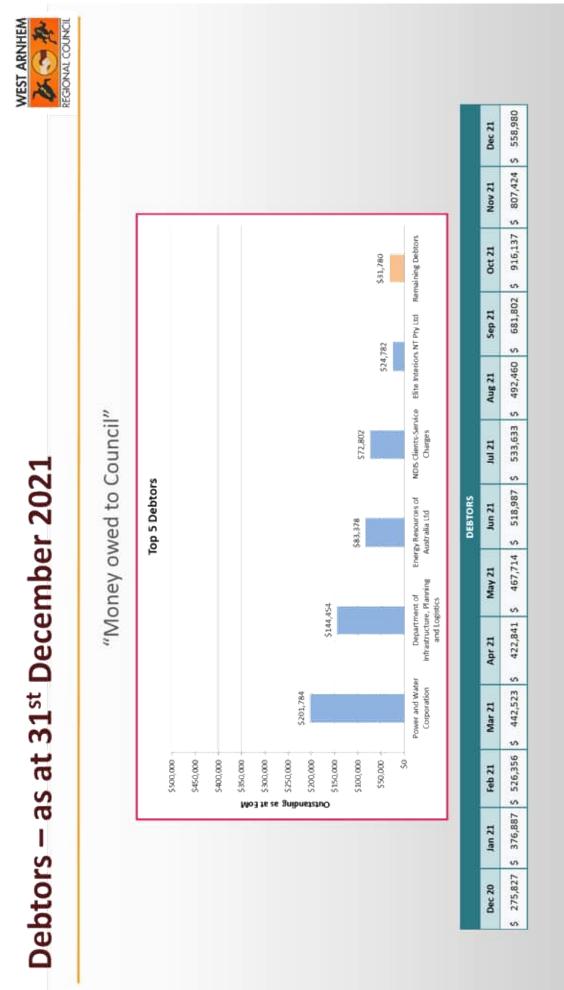

| •                                       | 886,790 | 3131 - Acquisition and Disposal of Infrastructure<br>500031 - Mard Cover for Playsround                 | Maningrida  | 126,048   |    |
|                                                            |                                         |         | 650414 - Water Tower Mural Painting                                                                     | Jabiru      | 145,455   |    |
|                                                            |                                         |         |                                                                                                         |             | 1,129,316 |    |

m

Asset Additions – December 2021



















| WEST ARNHEM      |  |
|------------------|--|
| the math         |  |
| REGIONAL COUNCIL |  |

## Supplier Payments Report December 2021

| escription                                                      | Amount    | 9    |
|-----------------------------------------------------------------|-----------|------|
| Non-Recurrent Payments YTD                                      |           |      |
| 13874 - JMK NT                                                  | 500,980   | 5%   |
| 13909 - NORTHERN PROJECTS PTY LIMITED                           | 492,031   | 5%   |
| 13421 - CJD EQUIPMENT                                           | 276,372   | 39   |
| 13671 - HARDY LANDSCAPING (NT) PTY LTD                          | 269,835   | 39   |
| 13444 - GREENSPACE GROUP PTY LTD T/AS GREENSP