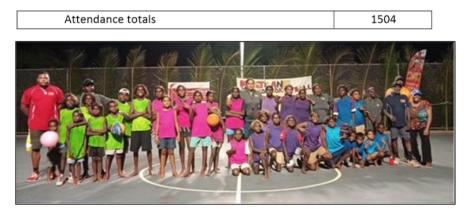

| Attendance totals | 112 |
|-------------------|-----|
|                   |     |