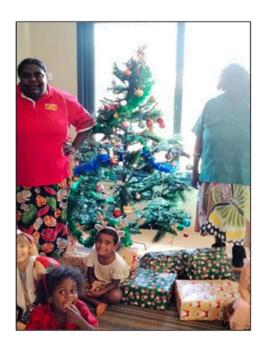

#### 3.2. Early Learning

The childcare centre operated Monday to Friday, 7:30am to 5:00pm. Daily attendances of about 3-9 children.

- Currently in final stage of recruitment for a new Child Care Senior Officer.
- Youth, Sport and Recreation Officers provide daily assistance with preparing food and other tasks when required.
- The Christmas party was held on 15<sup>th</sup> December 2022 and presents given out to the children.
- The crèche closed over the Christmas period from 20<sup>th</sup> December 2021 4<sup>th</sup> January 2021.
- Currently looking into funding options to possibly air-conditioning the facility.