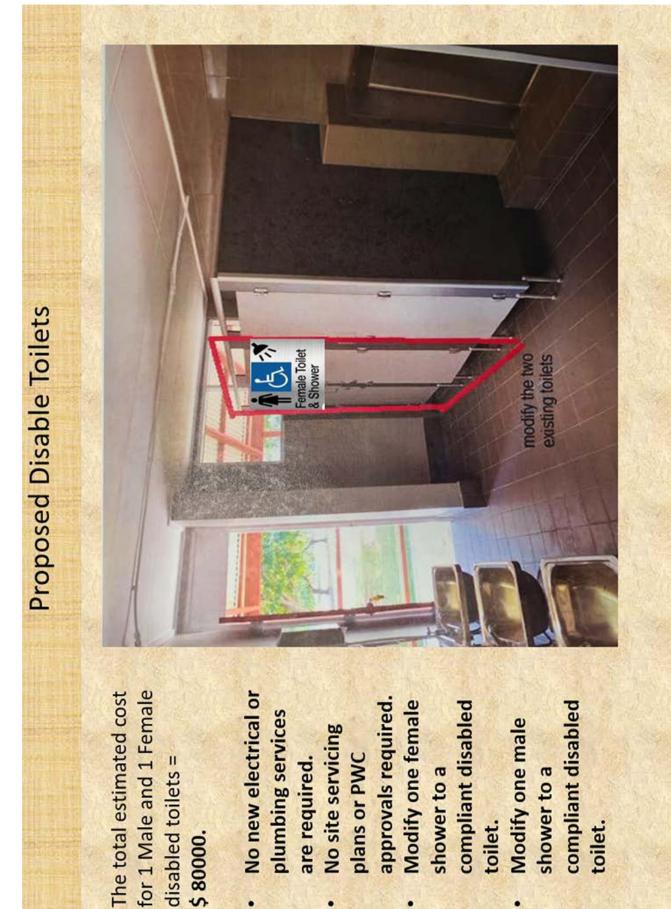

#### 15.4 MINJILANG COUNCIL OFFICE DISABLED ACCESS RAMP AND TOILET

The Local Authority considered a report on the Minjilang Council office disabled access ramp and toilet.

The Local Authority discussed the proposal to construct a disabled access ramp and toilet at the Minjilang Council office, and informed the meeting that Local Authority members would hold further consultations with the community before the reports are presented at the next Local Authority meeting.

| Date of<br>Meeting | Item/ Resolution<br>Number   | Action Required                                                                       | Status      | Comment                                                                                                                                   | Action<br>Officer |
|--------------------|------------------------------|---------------------------------------------------------------------------------------|-------------|-------------------------------------------------------------------------------------------------------------------------------------------|-------------------|
| 16.12.2020         | 0.000                        | DISABILITY RAMP AND TOILET                                                            | In Progress | Update: 04 February 2021                                                                                                                  | Technical         |
|                    | On the motion of             |                                                                                       |             | The technical services team is sourcing for quotes and will prepare                                                                       | Services/         |
|                    | Councillor James<br>Marrawal | to provide a scope and budget for the<br>following propiets in anticipation of        |             | a report for the next Local Authority meeting.                                                                                            | NIC)              |
|                    | Seconded                     | future Local Authority funding:                                                       |             | Update: 06 June 2021                                                                                                                      |                   |
|                    | Councillor Otto              | A disability ramp at the Council                                                      |             | The administration is working with the building certifier and                                                                             |                   |
|                    | Dann                         | <ul> <li>office in Minjilang.</li> <li>A nublic toilet that caters for the</li> </ul> |             | architect to design a disabled ramp and convert the current toilets<br>to a compliant disabled toilet to provide a scope of work and cost |                   |
|                    |                              | disabled.                                                                             |             | estimate.                                                                                                                                 |                   |
|                    |                              |                                                                                       |             | Update 11 August 2021                                                                                                                     |                   |
|                    |                              |                                                                                       |             | A report has been prepared by the administration and will be                                                                              |                   |
|                    |                              |                                                                                       |             | presented at the next LA meeting                                                                                                          |                   |
|                    |                              |                                                                                       |             | Update 01 October 2021                                                                                                                    |                   |
|                    |                              |                                                                                       |             | A report has been prepared by the administration and will be                                                                              |                   |
|                    |                              |                                                                                       |             | presented at the LA meeting.                                                                                                              |                   |
|                    |                              |                                                                                       |             | Update 15 November 2021                                                                                                                   |                   |
|                    |                              |                                                                                       |             | A report has been prepared by the administration and will be                                                                              |                   |
|                    |                              |                                                                                       |             | presented at the LA meeting.                                                                                                              |                   |
|                    |                              |                                                                                       |             | Update 28 January 2022                                                                                                                    |                   |
|                    |                              |                                                                                       |             | The administration has prepared a report that will be presented at the 1.4 meeting                                                        |                   |