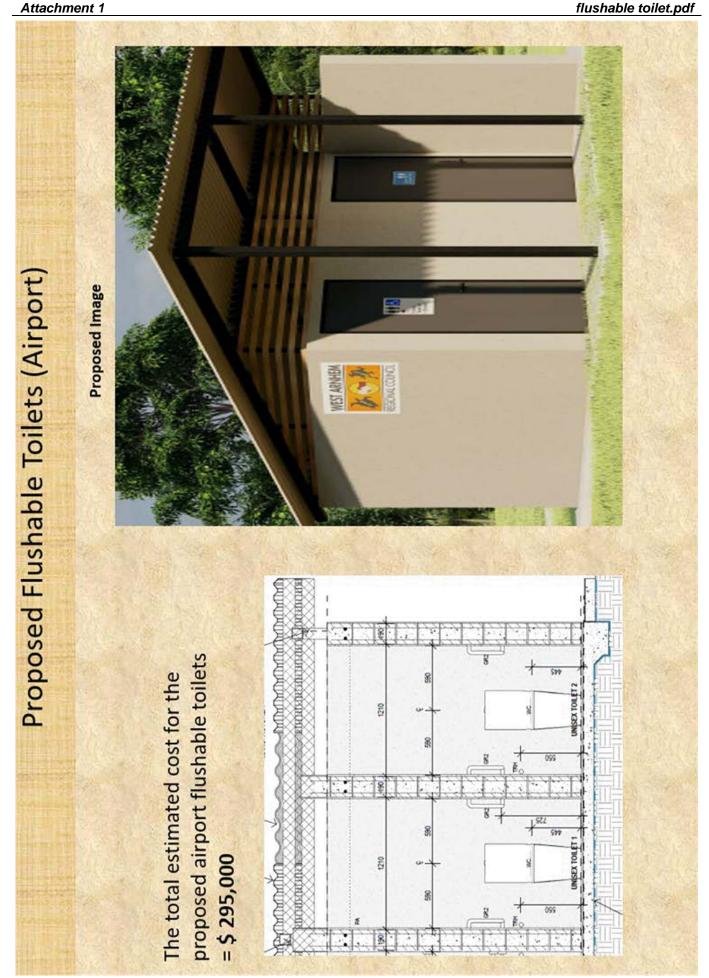

#### 15.5 MINJILANG AIRPORT FLUSHABLE TOILET

The Local Authority considered a report on the installation of flushable toilets at the Minjilang Airport.

The Local Authority discussed the proposal to install flushable toilets at the Minjilang Airport, and informed the meeting that Local Authority members would hold further consultations with the community before the reports are presented at the next Local Authority meeting.