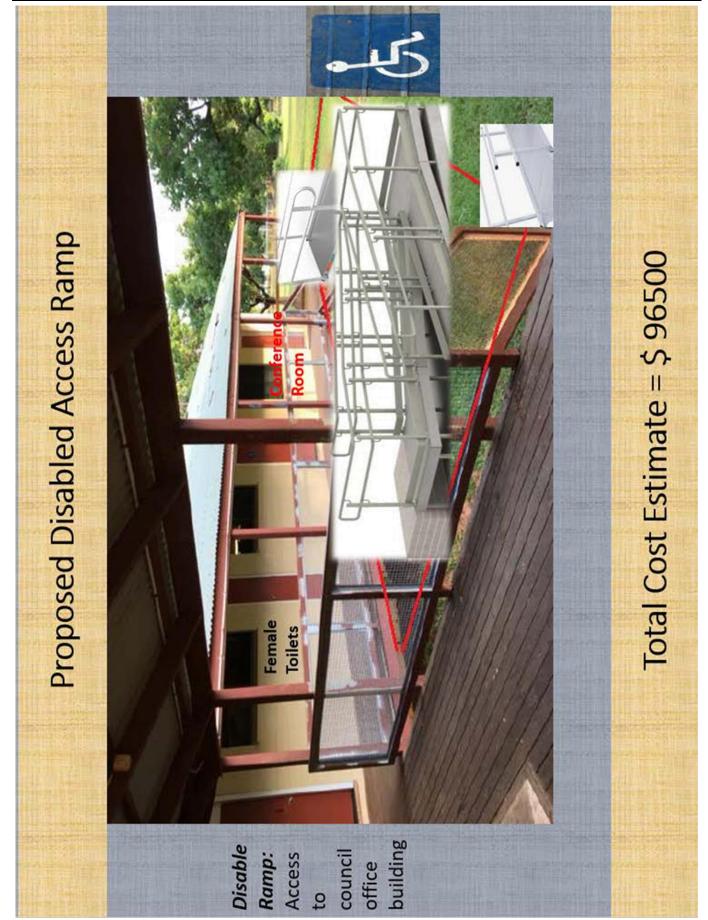

#### 15.4 MINJILANG COUNCIL OFFICE DISABLED ACCESS RAMP AND TOILET

The Local Authority considered a report on the Minjilang Council office disabled access ramp and toilet.

The Local Authority discussed the proposal to construct a disabled access ramp and toilet at the Minjilang Council office, and informed the meeting that Local Authority members would hold further consultations with the community before the reports are presented at the next Local Authority meeting.

| Date of<br>Meeting | Item/ Resolution<br>Number   | Action Required                                                                       | Status      | Comment                                                                                                                                   | Action<br>Officer |
|--------------------|------------------------------|---------------------------------------------------------------------------------------|-------------|-------------------------------------------------------------------------------------------------------------------------------------------|-------------------|
| 16.12.2020         | 0.000                        | DISABILITY RAMP AND TOILET                                                            | In Progress | Update: 04 February 2021                                                                                                                  | Technical         |
|                    | On the motion of             |                                                                                       |             | The technical services team is sourcing for quotes and will prepare                                                                       | Services/         |
|                    | Councillor James<br>Marrawal | to provide a scope and budget for the<br>following propiets in anticipation of        |             | a report for the next Local Authority meeting.                                                                                            | NIC)              |
|                    | Seconded                     | future Local Authority funding:                                                       |             | Update: 06 June 2021                                                                                                                      |                   |
|                    | Councillor Otto              | A disability ramp at the Council                                                      |             | The administration is working with the building certifier and                                                                             |                   |
|                    | Dann                         | <ul> <li>office in Minjilang.</li> <li>A nublic toilet that caters for the</li> </ul> |             | architect to design a disabled ramp and convert the current toilets<br>to a compliant disabled toilet to provide a scope of work and cost |                   |
|                    |                              | disabled.                                                                             |             | estimate.                                                                                                                                 |                   |
|                    |                              |                                                                                       |             | Update 11 August 2021                                                                                                                     |                   |
|                    |                              |                                                                                       |             | A report has been prepared by the administration and will be                                                                              |                   |
|                    |                              |                                                                                       |             | presented at the next LA meeting                                                                                                          |                   |
|                    |                              |                                                                                       |             | Update 01 October 2021                                                                                                                    |                   |
|                    |                              |                                                                                       |             | A report has been prepared by the administration and will be                                                                              |                   |
|                    |                              |                                                                                       |             | presented at the LA meeting.                                                                                                              |                   |
|                    |                              |                                                                                       |             | Update 15 November 2021                                                                                                                   |                   |
|                    |                              |                                                                                       |             | A report has been prepared by the administration and will be                                                                              |                   |
|                    |                              |                                                                                       |             | presented at the LA meeting.                                                                                                              |                   |
|                    |                              |                                                                                       |             | Update 28 January 2022                                                                                                                    |                   |
|                    |                              |                                                                                       |             | The administration has prepared a report that will be presented at the 1.4 meeting                                                        |                   |