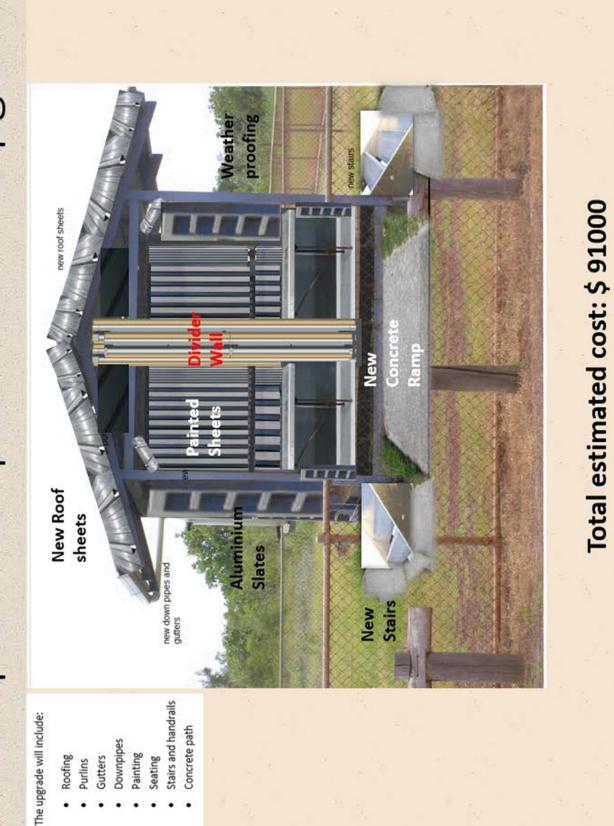

| Infrastructure and asset management strategies appropriate to the needs of Council.                                         |  |
| Objective 3.5                                               | Buildings, facilities and infrastructure assets that are fit for purpose and sufficient to service operational requirements |  |

### VOTING REQUIREMENTS

Simple majority

### **RECOMMENDATION:**

That the Local Authority:

- Notes the report;
- Reviews this project and recommends whether it should be prioritized over other projects discussed during this meeting; and
- Requests Council to direct the administration to try and seek additional funding for the Minjilang Airport upgrade at an estimated cost of \$91,000.

## ATTACHMENTS

1 airport shelter.pdf



# FOR THE MEETING 10 FEBRUARY 2022

| Agenda Reference: | 15.2                                                     |
|-------------------|----------------------------------------------------------|
| Title:            | Minjilang Council Office Disabled Access Ramp and Toilet |
| File Reference:   | 989678                                                   |
| Author:           | Loukas Gikopoulos, Buildings and Civil Coordinator       |
|                   |                                                          |

### SUMMARY

The purpose of this report is to provide to the Minjilang Local Authority a proposal to scope and budget to install a disabled access ramp to the Council office and construct a disabled toilet.

#### BACKGROUND

As per OCM197/2020, Council directed the administr