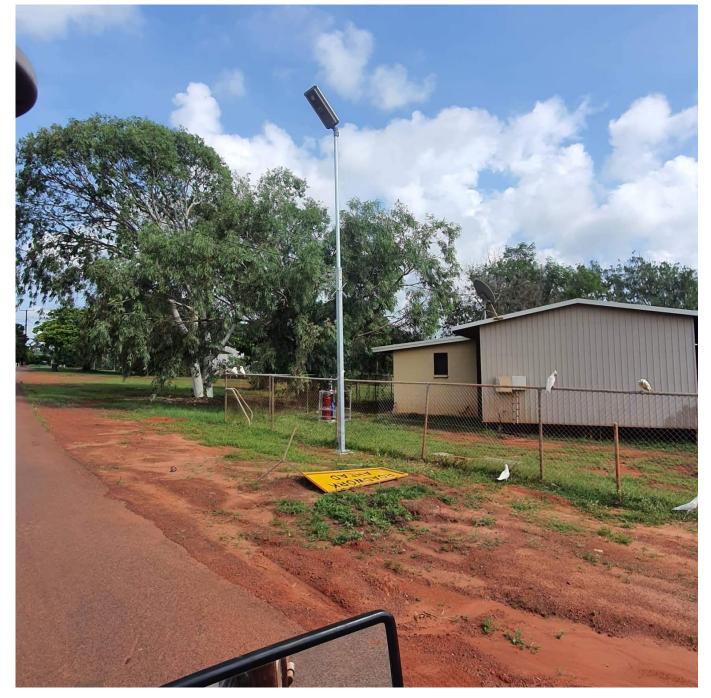

The Local Authority:

- Received and noted the report;
- Discussed the use of project funding, and recommended the supply and installation of 6 x street lights at an estimated cost of \$39,421.88
- Confirmed the suggested locations for the solar lights as final.