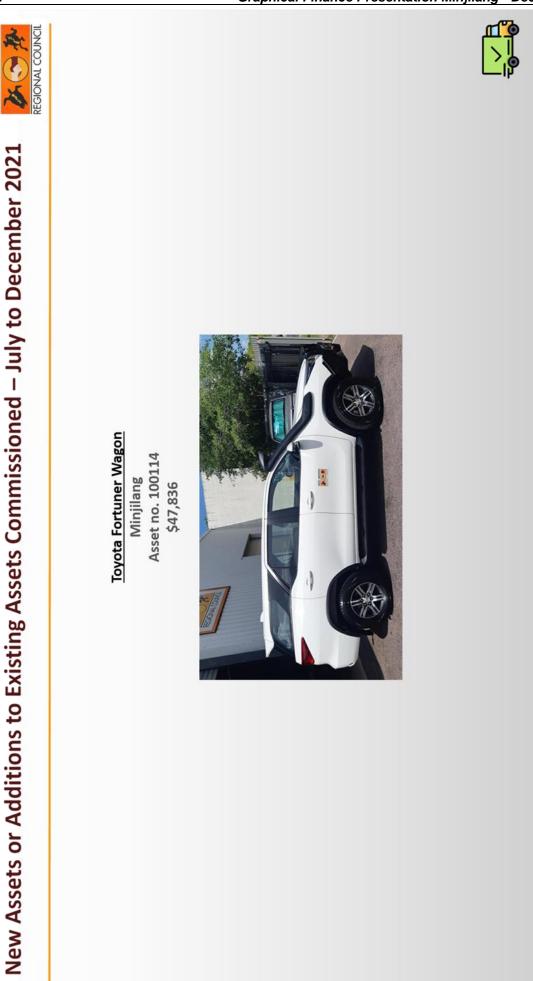

| FY 21/22                      |                                                           | ,                          | (103,039)                      |                                     |
| TEABBA Staff Funding - Indigenous Broadcasting Prgm (RIBS) | 7,759                        | FY 21/22                      | ,                                                         | ,                          | (14,864)                       |                                     |
| TOTAL COMMUNITY PROJECTS                                   | 510.942                      |                               | 325,244                                                   | (130,615)                  | (461.955)                      | 8                                   |





WEST ARNHEM



# FOR THE MEETING 10 FEBRUARY 2022

| Agenda Reference: | 13.2                                           |
|-------------------|------------------------------------------------|
| Title:            | Local Authority Funding                        |
| File Reference:   | 989933                                         |
| Author:           | Michelle Hillman, Manager Business Development |
|                   |                                                |

### SUMMARY

Project funding is provided each year from the Department of Local Government, Housing and Community Development for Minjilang Local Authority. This report provides an update on the status of this funding.

#### BACKGROUND

The Minjilang Local Authority is allocated funding each financial year by the Department of Local