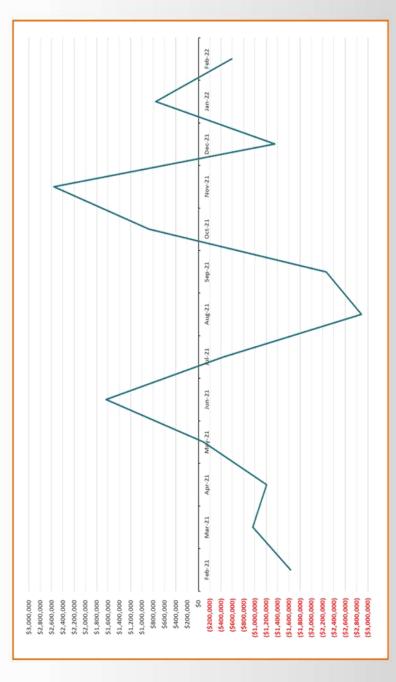

### 9.1 FINANCE REPORT FOR THE PERIOD ENDED 31ST JANUARY 2022

The Council considered the Finance Report for the period ended 31st January 2022.

### OCM7/2022 RESOLVED:

On the motion of Councillor Gabby Gumurdul Seconded Councillor Ralph Blyth

Council approved the financial report for the period ended 31st January 2022.

CARRIED