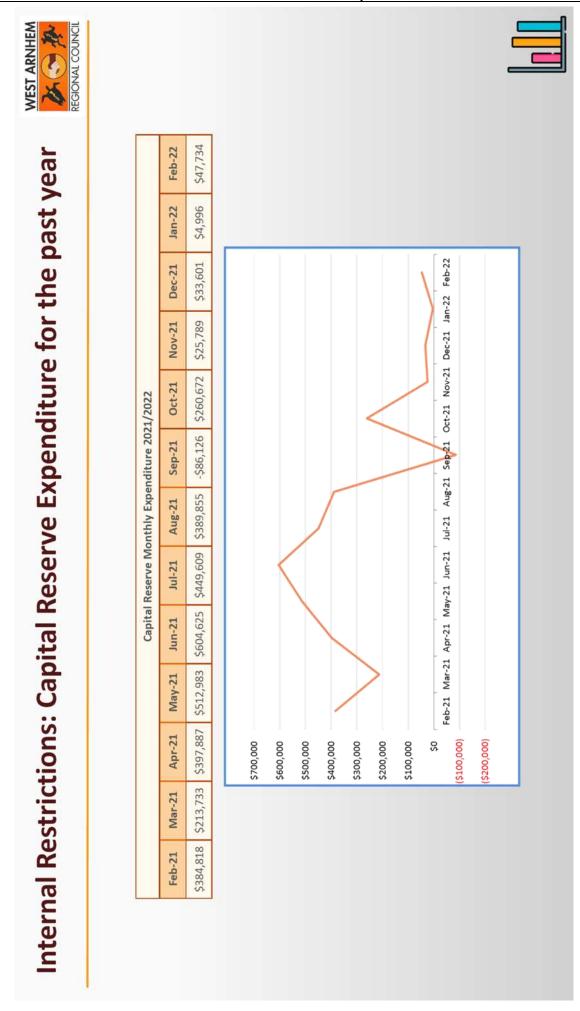

### 9.1 FINANCE REPORT FOR THE PERIOD ENDED 31ST JANUARY 2022

The Council considered the Finance Report for the period ended 31st January 2022.

### OCM7/2022 RESOLVED:

On the motion of Councillor Gabby Gumurdul Seconded Councillor Ralph Blyth

Council approved the financial report for the period ended 31st January 2022.

CARRIED