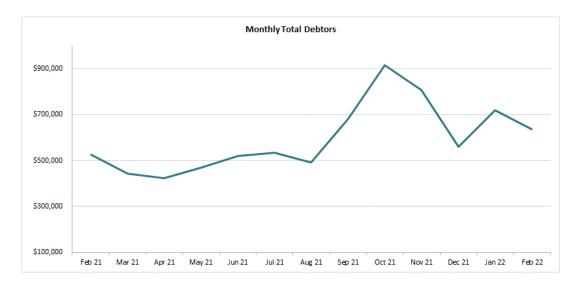

### 9.1 FINANCE REPORT FOR THE PERIOD ENDED 31ST JANUARY 2022

The Council considered the Finance Report for the period ended 31st January 2022.

### OCM7/2022 RESOLVED:

On the motion of Councillor Gabby Gumurdul Seconded Councillor Ralph Blyth

Council approved the financial report for the period ended 31st January 2022.

CARRIED