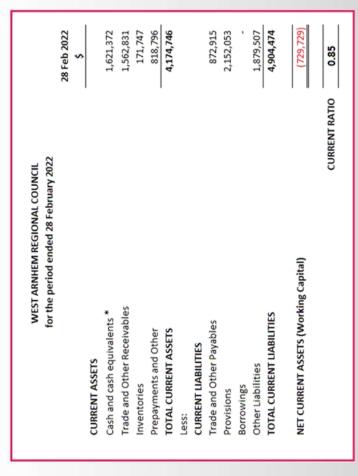

### 9.1 FINANCE REPORT FOR THE PERIOD ENDED 31ST JANUARY 2022

The Council considered the Finance Report for the period ended 31st January 2022.

### OCM7/2022 RESOLVED:

On the motion of Councillor Gabby Gumurdul Seconded Councillor Ralph Blyth

Council approved the financial report for the period ended 31st January 2022.

CARRIED