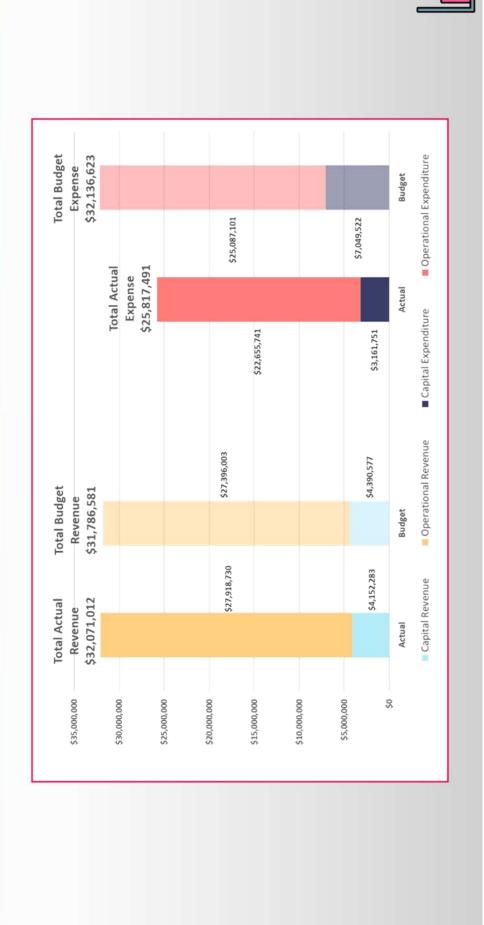

### 9.1 FINANCE REPORT FOR THE PERIOD ENDED 31ST JANUARY 2022

The Council considered the Finance Report for the period ended 31st January 2022.

### OCM7/2022 RESOLVED:

On the motion of Councillor Gabby Gumurdul Seconded Councillor Ralph Blyth

Council approved the financial report for the period ended 31st January 2022.

CARRIED