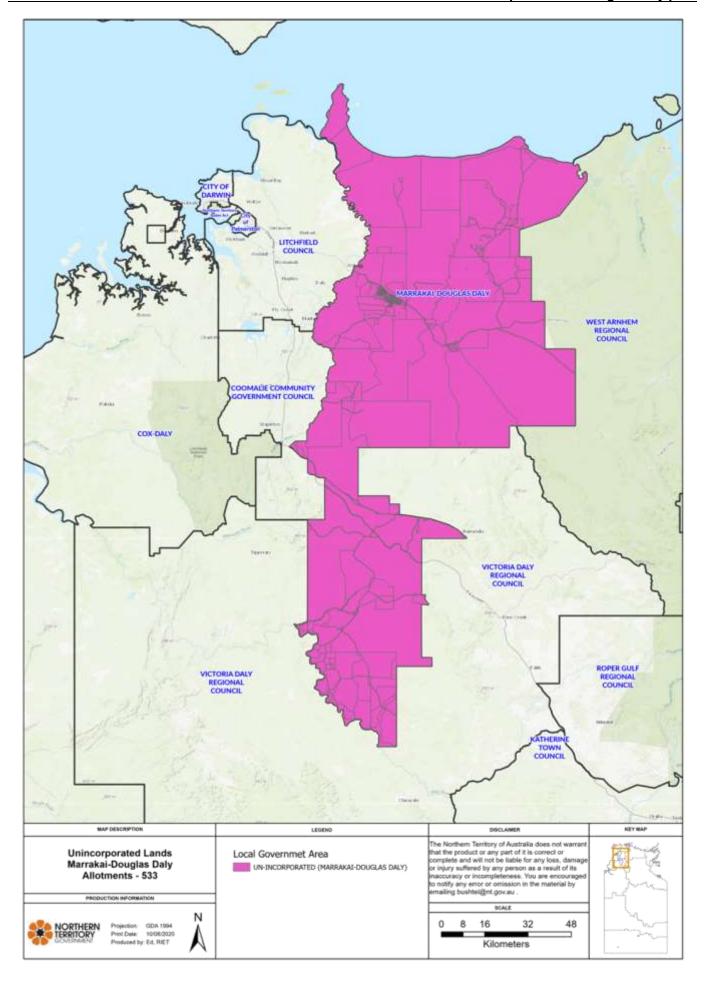

The Marrakai–Douglas Daly unincorporated area includes Douglas Daly, Fleming, Hotham, Margaret River, Mary River National Park, Marrakai, Mount Bundy, Point Stuart, and Tortilla Flats, and comprises of approximately 533 allotments. West Arnhem Regional Council (WARC), Litchfield Council and Victoria Daly Regional Council border the unincorporated areas. Please refer to the map attached to this report for a visual description of the Marrakai–Douglas Daly unincorporated area and its proximity to neighbouring councils.

### **ATTACHMENTS**

- 1 Map Marrakai-Douglas Daly.pdf
- 2 Unincorporated Areas.pdf

Attachment 1 Page 34

# 3. Marrakai-Douglas Daly Unincorporated Area

The Marrakai-Douglas Daly unincorporated area includes Douglas Daly, Fleming, Hotham, Margaret River, Mary River National Park, Marrakai, Mount Bundy, Point Stuart, and Tortilla Flats. There are approximately 533 allotments within this area. A map of the area is at Appendix C.