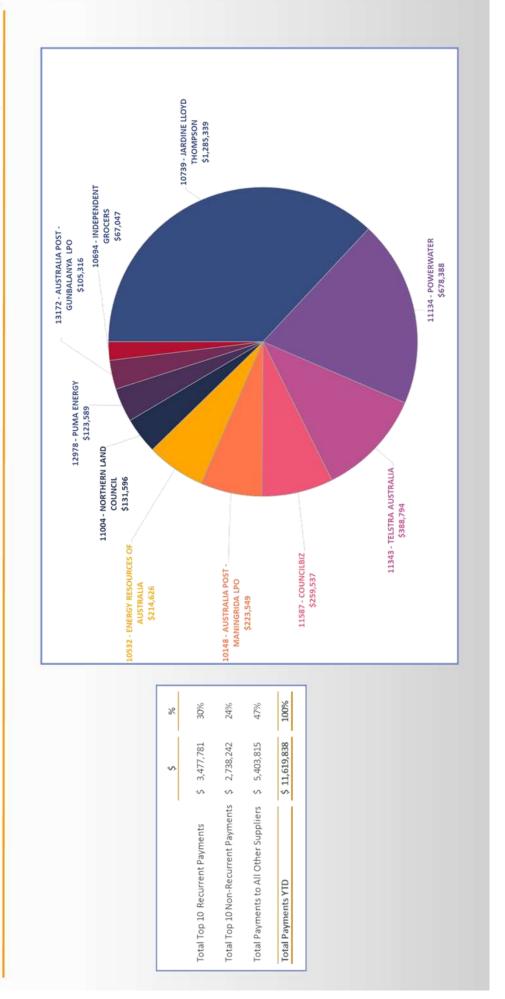

### 9.1 FINANCE REPORT FOR THE PERIOD ENDED 31ST JANUARY 2022

The Council considered the Finance Report for the period ended 31st January 2022.

### OCM7/2022 RESOLVED:

On the motion of Councillor Gabby Gumurdul Seconded Councillor Ralph Blyth

Council approved the financial report for the period ended 31st January 2022.

CARRIED