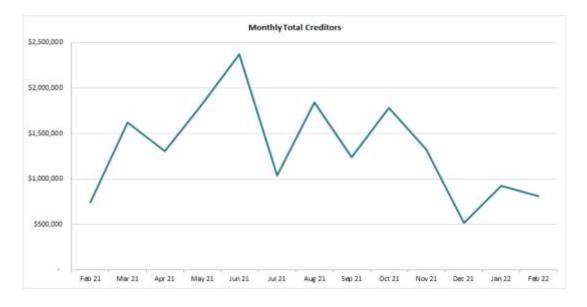

### 9.1 FINANCE REPORT FOR THE PERIOD ENDED 31ST JANUARY 2022

The Council considered the Finance Report for the period ended 31st January 2022.

### OCM7/2022 RESOLVED:

On the motion of Councillor Gabby Gumurdul Seconded Councillor Ralph Blyth

Council approved the financial report for the period ended 31st January 2022.

CARRIED