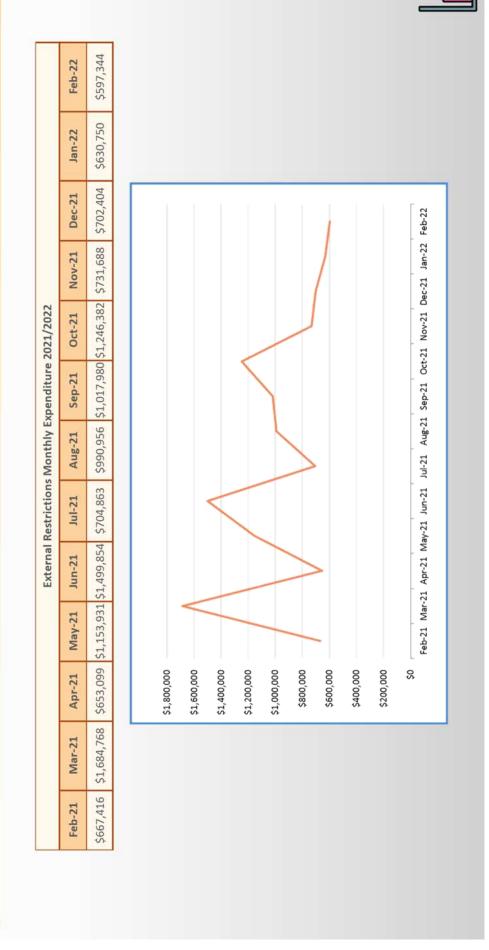

### 9.1 FINANCE REPORT FOR THE PERIOD ENDED 31ST JANUARY 2022

The Council considered the Finance Report for the period ended 31st January 2022.

### OCM7/2022 RESOLVED:

On the motion of Councillor Gabby Gumurdul Seconded Councillor Ralph Blyth

Council approved the financial report for the period ended 31st January 2022.

CARRIED