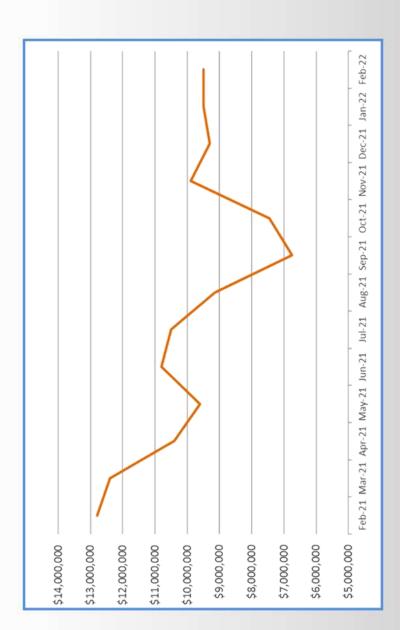

### 9.1 FINANCE REPORT FOR THE PERIOD ENDED 31ST JANUARY 2022

The Council considered the Finance Report for the period ended 31st January 2022.

### OCM7/2022 RESOLVED:

On the motion of Councillor Gabby Gumurdul Seconded Councillor Ralph Blyth

Council approved the financial report for the period ended 31st January 2022.

CARRIED