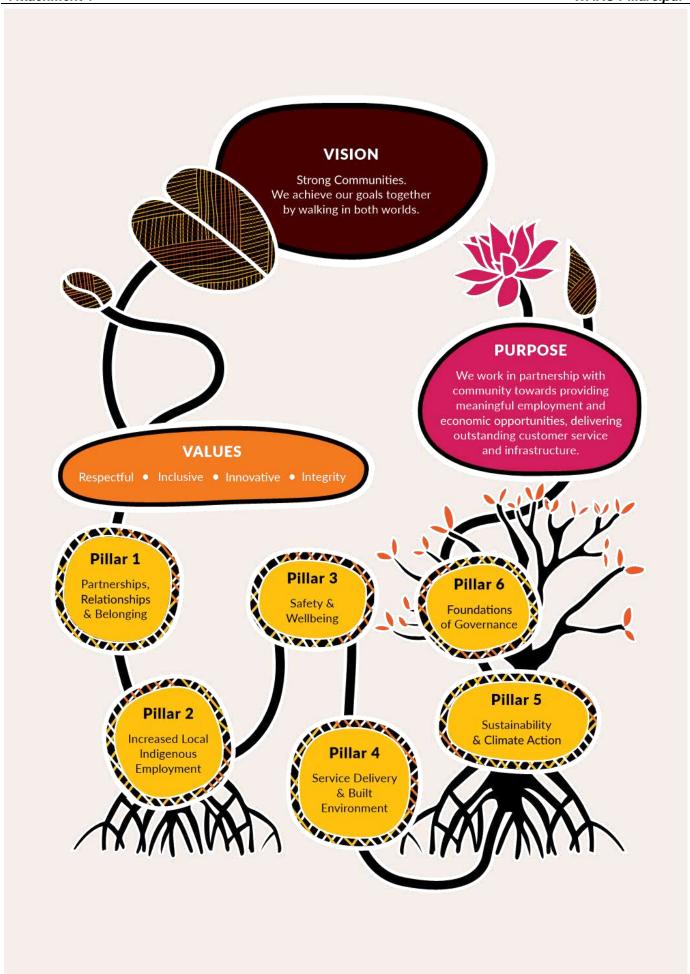

There will be a significant difference between the 2022-2023 Regional Plan and Budget and previous plans because of the review of WARC's organizational goals. In December 2021, the administration embarked on the review of WARC's organizational goals through a consultation process with members of the community and senior management. This led to the identification of eight themes which community member wanted to incorporate into the new goals. The administration has now completed the process of reviewing and updating the goals, and revamped them into pillars. Please refer to the attachment at the end of this report for a visual description of the pillars.

These pillars will be used to outline the expected outcomes of WARC's performance objectives and service delivery plans in the 2022-2023 Regional Plan and Budget. Below is a summary of the progress made, and planned activities for the completion of the Regional Plan and Budget 2022-2023:

### That Council:

- Notes the progress made towards completing the 2022-2023 West Arnhem Regional Plan and Budget; and
- Reviews and approves the attached West Arnhem Regional Council pillars.

### **ATTACHMENTS**

1 WARC Pillars.pdf

Attachment 1 WARC Pillars.pdf

Attachment 1 Page 30