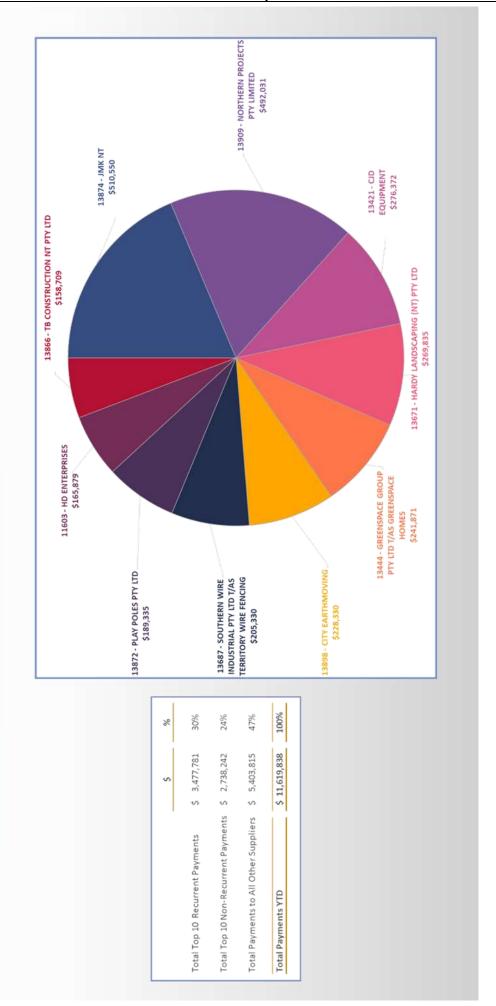

### 9.1 FINANCE REPORT FOR THE PERIOD ENDED 31ST JANUARY 2022

The Council considered the Finance Report for the period ended 31st January 2022.

### OCM7/2022 RESOLVED:

On the motion of Councillor Gabby Gumurdul Seconded Councillor Ralph Blyth

Council approved the financial report for the period ended 31st January 2022.

CARRIED