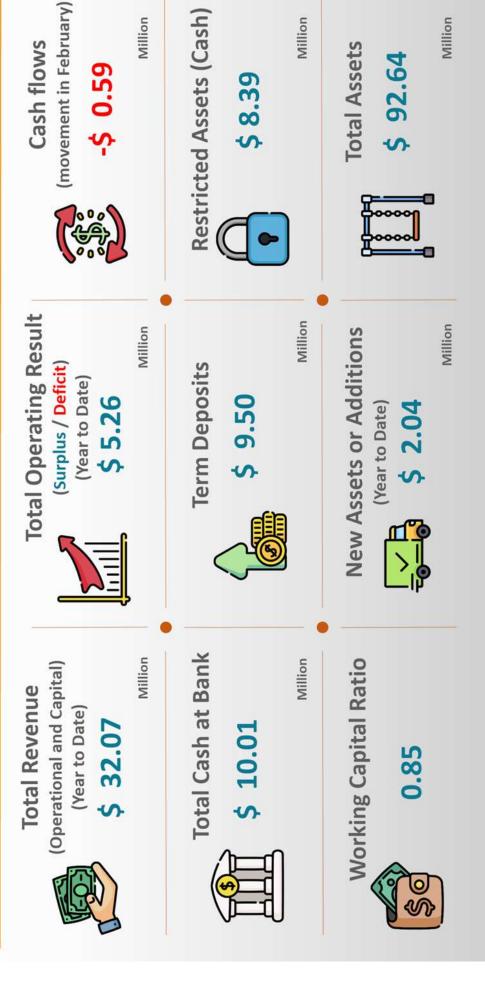

### 9.1 FINANCE REPORT FOR THE PERIOD ENDED 31ST JANUARY 2022

The Council considered the Finance Report for the period ended 31st January 2022.

### OCM7/2022 RESOLVED:

On the motion of Councillor Gabby Gumurdul Seconded Councillor Ralph Blyth

Council approved the financial report for the period ended 31st January 2022.

CARRIED