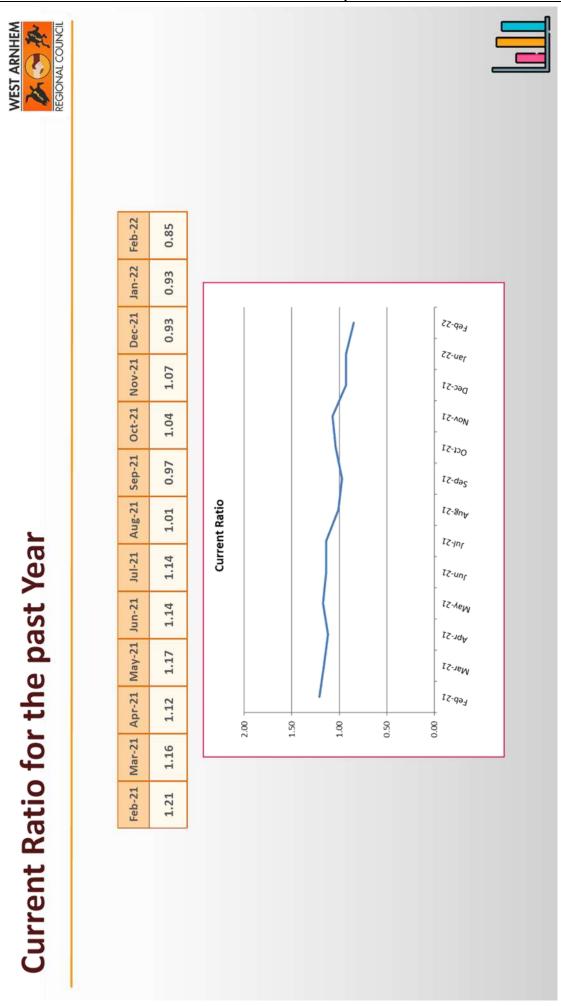

### 9.1 FINANCE REPORT FOR THE PERIOD ENDED 31ST JANUARY 2022

The Council considered the Finance Report for the period ended 31st January 2022.

### OCM7/2022 RESOLVED:

On the motion of Councillor Gabby Gumurdul Seconded Councillor Ralph Blyth

Council approved the financial report for the period ended 31st January 2022.

CARRIED