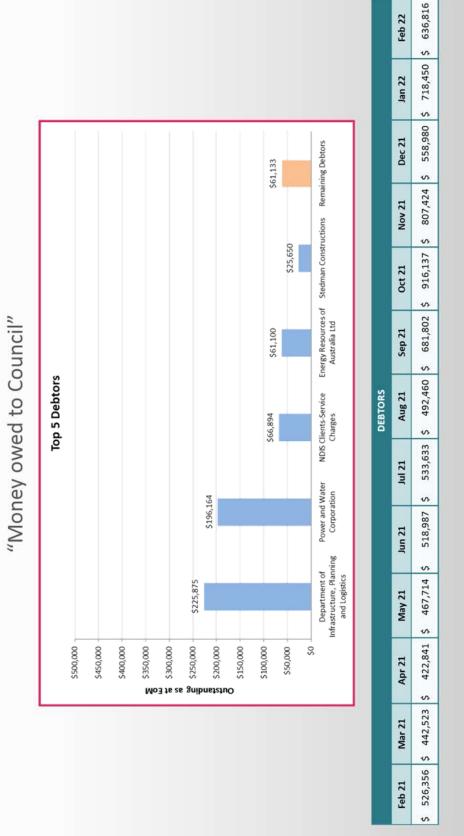

### 9.1 FINANCE REPORT FOR THE PERIOD ENDED 31ST JANUARY 2022

The Council considered the Finance Report for the period ended 31st January 2022.

### OCM7/2022 RESOLVED:

On the motion of Councillor Gabby Gumurdul Seconded Councillor Ralph Blyth

Council approved the financial report for the period ended 31st January 2022.

CARRIED