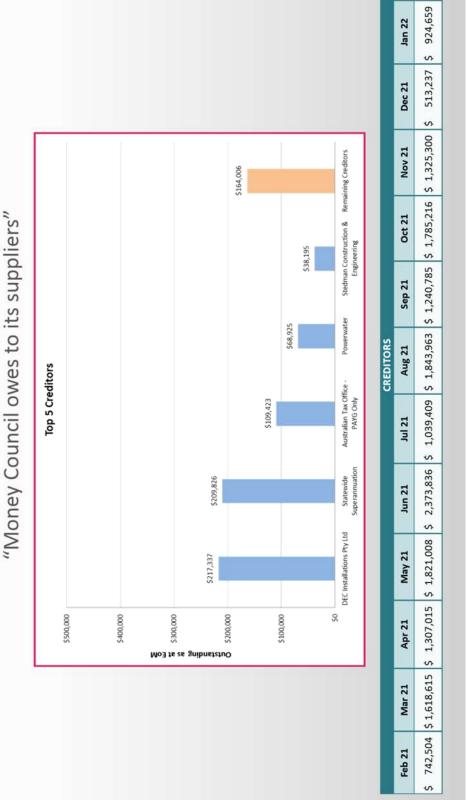

### 9.1 FINANCE REPORT FOR THE PERIOD ENDED 31ST JANUARY 2022

The Council considered the Finance Report for the period ended 31st January 2022.

### OCM7/2022 RESOLVED:

On the motion of Councillor Gabby Gumurdul Seconded Councillor Ralph Blyth

Council approved the financial report for the period ended 31st January 2022.

CARRIED