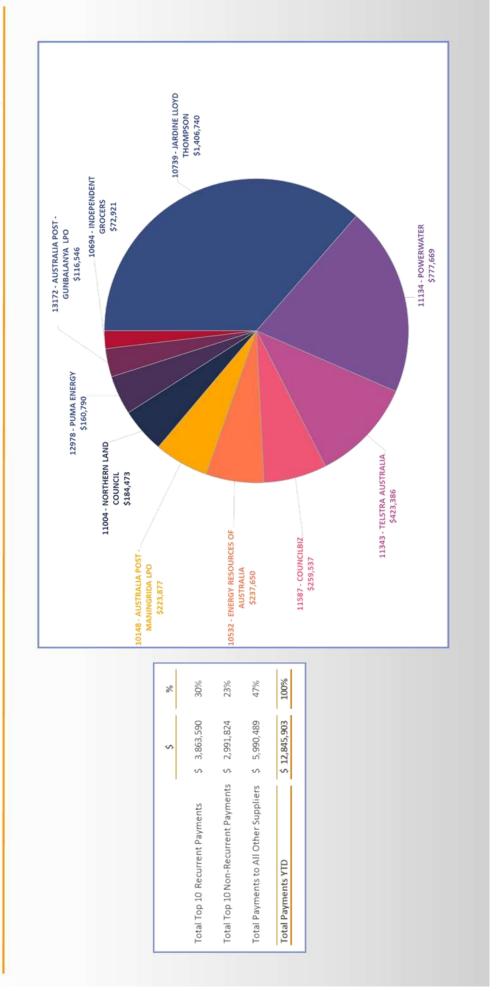

|
| 150162 - Kubota RTV Buggy Wa                         | Warruwi    | 29,460  | 500024                  |
| ctor roller and accessories                          | Gunbalanya | 54,621  | House                   |
| 150164 - Toyota Huski EWP Scissor Lift Jab           | Jabiru     | 15,400  | 500045                  |
| 150165 - Isuzu Garbage Compactor                     | Jabiru     | 241,790 |                         |
| 150167 - Line Marker Jak                             | Jabiru     | 29,640  | 3131 - Ac               |
|                                                      |            | 1111    | 500031                  |



No new Assets were commissioned during March 2022.

Asset Additions – March 2022

## WEST ARNHEM WEGONAL COUNCIL

# Top 10 Payments Year To Date - Recurrent



## WEST ARNHEM WEGONAL COUNCIL

# Top 10 Payments Year To Date - Non Recurrent





## Debtors – as at 31st March 2022



658,426 Mar 22 s 636,816 Feb 22 718,450 Jan 22 558,980 Dec 21 S 807,424 Nov 21 S 916,137 Oct 21 S 681,802 Sep 21 DEBTORS 492,460 Aug 21 533,633 Jul 21 518,987 Jun 21 467,714 May 21 422,841 Apr 21 s 442,523 Mar 21



## Creditors – as at 31st March 2022





## **Supplier Payments Report**

| March 2022 | • | aymonto | Roport |
|------------|---|---------|--------|
|            |   |         |        |

| Description                                                         | Amount     | %        |
|---------------------------------------------------------------------|------------|----------|
| Non-Recurrent Payments YTD                                          |