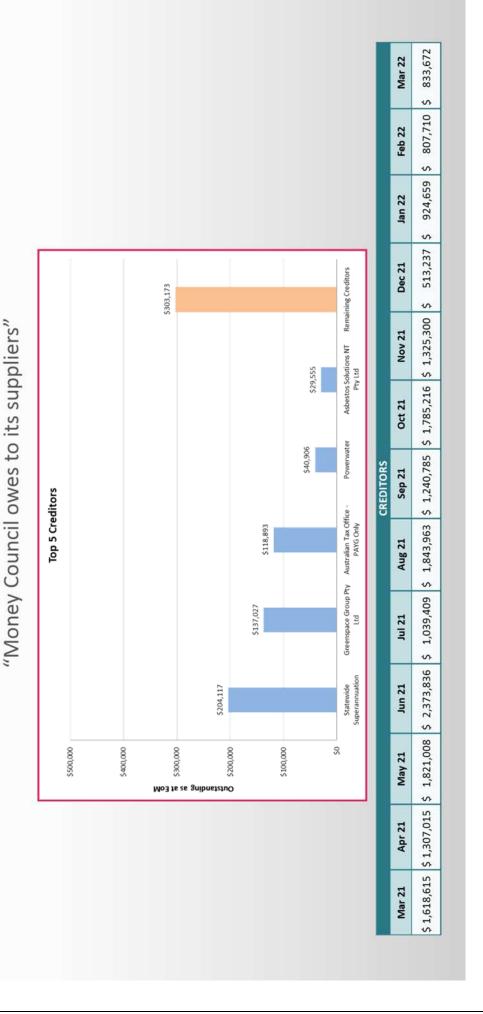

Jabiru     | 241,790 |                         |
| 150167 - Line Marker Jak                             | Jabiru     | 29,640  | 3131 - Ac               |
|                                                      |            | 1111    | 500031                  |



No new Assets were commissioned during March 2022.

Asset Additions – March 2022

## WEST ARNHEM WEGONAL COUNCIL

# Top 10 Payments Year To Date - Recurrent



## WEST ARNHEM WEGONAL COUNCIL

# Top 10 Payments Year To Date - Non Recurrent





## Debtors – as at 31st March 2022



658,426 Mar 22 s 636,816 Feb 22 718,450 Jan 22 558,980 Dec 21 S 807,424 Nov 21 S 916,137 Oct 21 S 681,802 Sep 21 DEBTORS 492,460 Aug 21 533,633 Jul 21 518,987 Jun 21 467,714 May 21 422,841 Apr 21 s 442,523 Mar 21



## Creditors – as at 31st March 2022





## **Supplier Payments Report**

| March 2022 | • | aymonto | Roport |
|------------|---|---------|--------|
|            |   |         |        |

| Description                                                         | Amount     | %        |
|---------------------------------------------------------------------|------------|----------|
| Non-Recurrent Payments YTD                                          |            |          |
| 13874 - JMK NT                                                      | 510,550    | 4%       |
| 13909 - NORTHERN PROJECTS PTY LIMITED                               | 492,031    | 4%       |
| 13444 - GREENSPACE GROUP PTY LTD T/AS GREENSPACE HOMES              | 378,899    | 3%       |
| 13421 - CJD EQUIPMENT                                               |