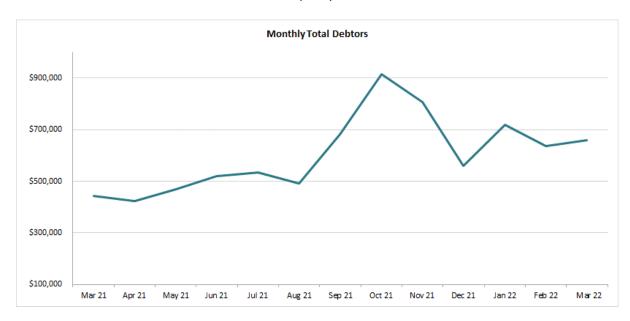

The set of Financial Reports follow in this report, and include the following as attachments:

- CEO Certification
- Graphical Presentation
- Supplier Payment Analysis
- Profit and Loss report
- Balance Sheet Report
- Accounts Receivable Analysis
- Accounts Payable Analysis

The report is a full detailed report. A graphical presentation will be viewed in conjunction with this report commentary.