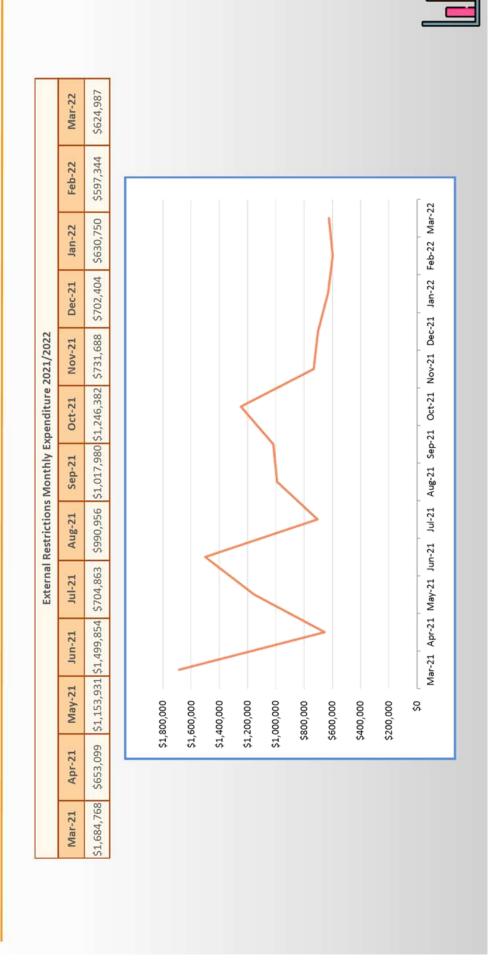

#### Total revenue

Total revenue increased by \$2.89m in March to \$34.96m YTD and, is made up of operational revenue of \$30.67m and capital income of \$4.29m.

#### Operational revenue

Council's primary sources of operational revenue is derived from:

- (a) Income rates and charges \$4.67m.
- (b) Income Operating Grants \$14.89m, which consists of Brought Forward (B/F) Operational Grants, \$3.80m and current income allocation grants of \$11.09m and;
- (c) Income Agency and Commercial Services \$5.18m. Some of which include:
  - Contract fee income \$2.85m.
  - Service fee income \$1.15m and;
  - Sales income \$633k.

Income (Internal) allocation is \$5.02m. This covers internal income recovery across: staff housing, worker's compensation, vehicle, plant and equipment, information technology, printing, fuel, food purchases, internal labour works and contract administration.

#### Operational expenditure

Total Council operational expenditure YTD increased by \$2.91m from \$22.66m in February to \$25.57m in March.

Employee expenses overall, are over the YTD budget of \$14.78m by \$246k. Contract and material expenses overall, are under budget by \$2.62m. Some activities are yet to incur expenditure against their YTD budgets. These include: The Mala'la Road Maningrida project activity 2358, Black Spot Funding and activity 2359, Department of Infrastructure, Planning and Logistics (DIPL), which are budgeted at \$500k and \$1m respectively. The Local Authority (LA) community projects, are budgeted at \$319k, activity 2340 - CWLTH - Jabiru Beautification Project 4 Way Finding Sign has a budget of \$48k and \$11k has been budgeted for activity 2370 - Community Road Safety Education.