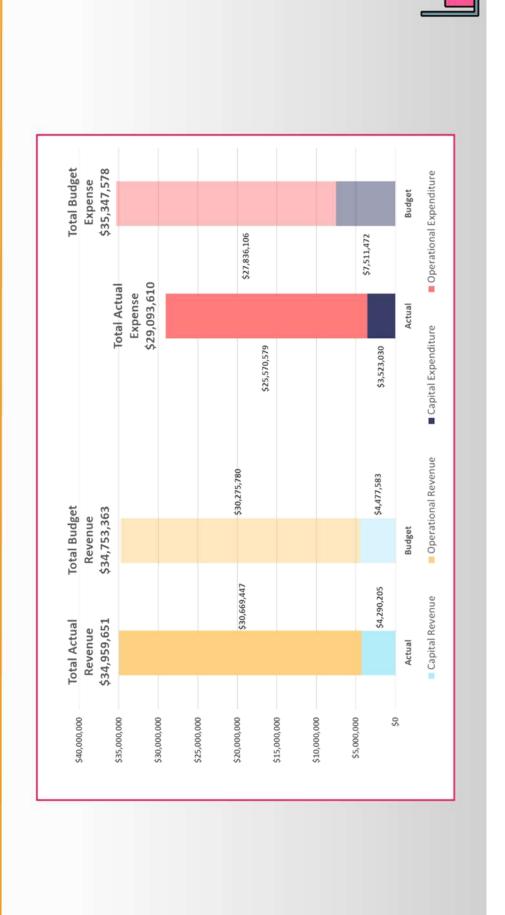

#### Actual vs Budget Comparison-Operational (slide 3)

This consolidated Financial Management Report relates to the year to date (YTD) period 1 July 2021 to 31 March 2022, nine months of the 2021-22 financial year. The report utilises Council's second approved budget, called Budget R.

#### Total revenue

Total revenue increased by \$2.89m in March to \$34.96m YTD and, is made up of operational revenue of \$30.67m and capital income of \$4.29m.

#### Operational revenue

Council's primary sources of operational revenue is derived from:

- (a) Income rates and charges \$4.67m.
- (b) Income Operating Grants \$14.89m, which consists of Brought Forward (B/F) Operational Grants, \$3.80m and current income allocation grants of \$11.09m and;
- (c) Income Agency and Commercial Services \$5.18m. Some of which include:
  - Contract fee income \$2.85m.
  - Service fee income \$1.15m and;
  - Sales income \$633k.

Income (Internal) allocation is \$5.02m. This covers internal income recovery across: staff housing, worker's compensation, vehicle, plant and equipment, information technology, printing, fuel, food purchases, internal labour works and contract administration.

#### Operational expenditure

Total Council operational expenditure YTD increased by \$2.91m from \$22.66m in February to \$25.57m in March.

Employee expenses overall, are over the YTD budget of \$14.78m by \$246k. Contract and material expenses overall, are under budget by \$2.62m. Some activities are yet to incur expenditure against their YTD budgets. These include: The Mala'la Road Maningrida project activity 2358, Black Spot Funding and activity 2359, Department of Infrastructure, Planning and Logistics (DIPL), which are budgeted at \$500k and \$1m respectively. The Local Authority (LA) community projects, are budgeted at \$319k, activity 2340 - CWLTH - Jabiru Beautification Project 4 Way Finding Sign has a budget of \$48k and \$11k has been budgeted for activity 2370 - Community Road Safety Education.

#### Actual vs Budget Comparison – Capital (slide 4)

Income from capital grants and contributions is \$4.21m and consists of:

- (a) Current capital reserve allocations from the 2021-22 budget of \$458k.
- (b) B/F capital grants to complete project works of \$605k.
- (c) Current capital grants income allocation of \$682k and;
- (d) B/F capital reserve funds to complete projects of \$2.47m.

Total Capital expenditure YTD is \$3.29m and includes: buildings \$428k, infrastructure \$1.45m, vehicles \$126k, plant and equipment \$727k and roads \$561k. There is also the write off asset expense of \$123k from October 2021 related to Plant and Equipment (wheel loader from Warruwi). Cost of assets sold (plant and equipment, \$110k) includes a SANY SMG200 Grader from Maningrida.

Assets, once ready for use are financially "commissioned". Council's total value of commissioned assets YTD to March 2022 is \$2.04m. While Assets still "in progress" and not as yet completed, total \$4.71m.