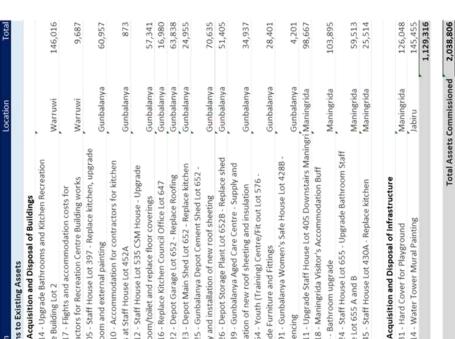

Total Capital expenditure YTD is \$3.29m and includes: buildings \$428k, infrastructure \$1.45m, vehicles \$126k, plant and equipment \$727k and roads \$561k. There is also the write off asset expense of \$123k from October 2021 related to Plant and Equipment (wheel loader from Warruwi). Cost of assets sold (plant and equipment, \$110k) includes a SANY SMG200 Grader from Maningrida.

Assets, once ready for use are financially "commissioned". Council's total value of commissioned assets YTD to March 2022 is \$2.04m. While Assets still "in progress" and not as yet completed, total \$4.71m.