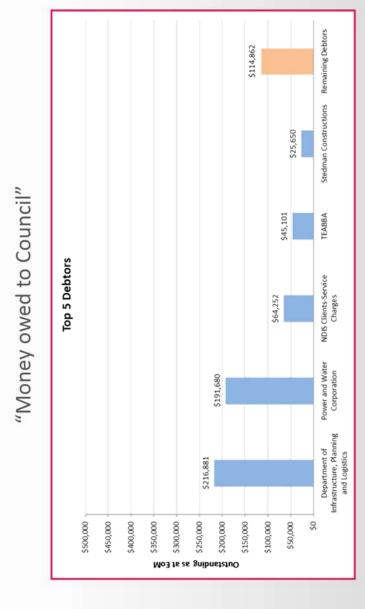

and accessories                          | Gunbalanya | 54,621  | House                   |
| 150164 - Toyota Huski EWP Scissor Lift Jab           | Jabiru     | 15,400  | 500045                  |
| 150165 - Isuzu Garbage Compactor                     | Jabiru     | 241,790 |                         |
| 150167 - Line Marker Jak                             | Jabiru     | 29,640  | 3131 - Ac               |
|                                                      |            | 1111    | 500031                  |



No new Assets were commissioned during March 2022.

Asset Additions – March 2022

## WEST ARNHEM WEGONAL COUNCIL

# Top 10 Payments Year To Date - Recurrent



## WEST ARNHEM WEGONAL COUNCIL

# Top 10 Payments Year To Date - Non Recurrent





## Debtors – as at 31st March 2022



658,426 Mar 22 s 636,816 Feb 22 718,450 Jan 22 558,980 Dec 21 S 807,424 Nov 21 S 916,137 Oct 21 S 681,802 Sep 21 DEBTORS 492,460 Aug 21 533,633 Jul 21 518,987 Jun 21 467,714 May 21 422,841 Apr 21 s 442,523 Mar 21



## Creditors – as at 31st March 2022





## **Supplier Payments Report**

| March 2022 | • | aymonto | Roport |
|------------|---|---------|--------|
|            |   |         |        |

| Description                                                         | Amount     | %        |
|---------------------------------------------------------------------|------------|----------|
| Non-Recurrent Payments YTD                                          |            |          |
| 13874 - JMK NT                                                      | 510,550    | 4%       |
| 13909