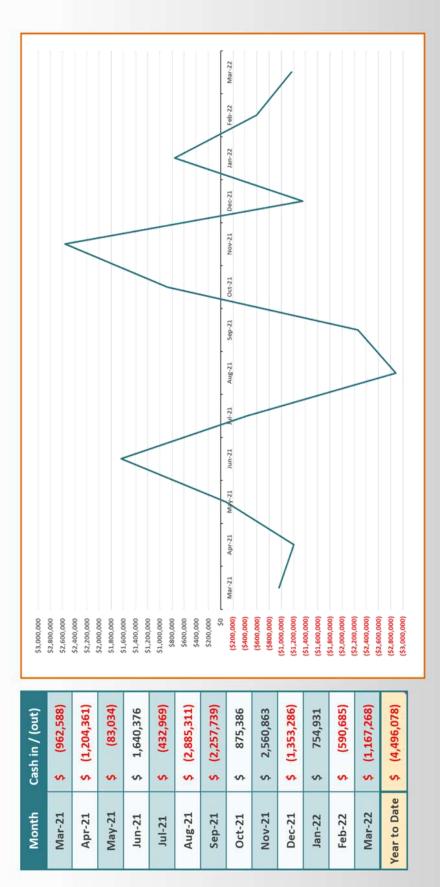

7,000      | 77,942        | (100%)+                | 36,000                | 100%+  |
| Total Capital Expense                        | 3,523,030   | 7,511,472   | (3,988,441)   | (23%)                  | 7,520,472 47%         | 47%    |
| Total Capital Surplus / (Deficit)            | 767,175     | (3,033,889) | 3,801,063     | 100%+                  | (2,781,872) 0%        | %0     |
|                                              |             |             |               |                        |                       |        |

Unfavourable variance over \$75,000 Unfavourable

Pavourable variance

Variance over \$300,000

Unfavourable variance under \$75,000

## WEST ARNHEM REGIONAL COUNCIL

# Actual v Budget – Total Council – March YTD 2022





## Cash flow - Cash in vs Cash out





## Term Deposits over the past year



## WEST ARNHEM WEGONAL COUNCIL

## Restricted Assets – March 2022

## Restricted Assets:

Internal Restrictions: Capital Reserve

External Restrictions: Restricted Grant Funding as at 31st March 2022

\$7,798,426

TOTAL

Cash that belongs to Funding Bodies or is reserved for special projects of the Council

Excluded from Cash & Cash equivalents for the purpose of Working Capital





# **External Restrictions: Expenditure for the past year**





## Working Capital / Current Ratio

"How many dollars we have for every dollar we owe"



. within a year.

a liability current is that it is due within a year.

that it can be converted into cash within a year. What makes

What makes an asset current is

Current Assets
Current Liabilities

Current Ratio