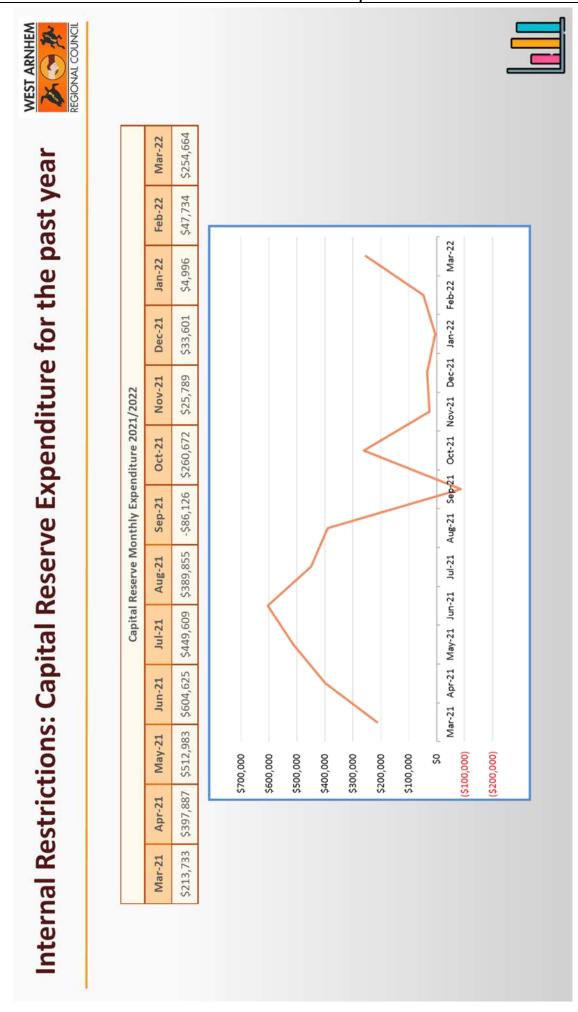

#### Actual vs Budget Comparison – Capital (slide 4)

Income from capital grants and contributions is \$4.21m and consists of:

- (a) Current capital reserve allocations from the 2021-22 budget of \$458k.
- (b) B/F capital grants to complete project works of \$605k.
- (c) Current capital grants income allocation of \$682k and;
- (d) B/F capital reserve funds to complete projects of \$2.47m.

Total Capital expenditure YTD is \$3.29m and includes: buildings \$428k, infrastructure \$1.45m, vehicles \$126k, plant and equipment \$727k and roads \$561k. There is also the write off asset expense of \$123k from October 2021 related to Plant and Equipment (wheel loader from Warruwi). Cost of assets sold (plant and equipment, \$110k) includes a SANY SMG200 Grader from Maningrida.

Assets, once ready for use are financially "commissioned". Council's total value of commissioned assets YTD to March 2022 is \$2.04m. While Assets still "in progress" and not as yet completed, total \$4.71m.