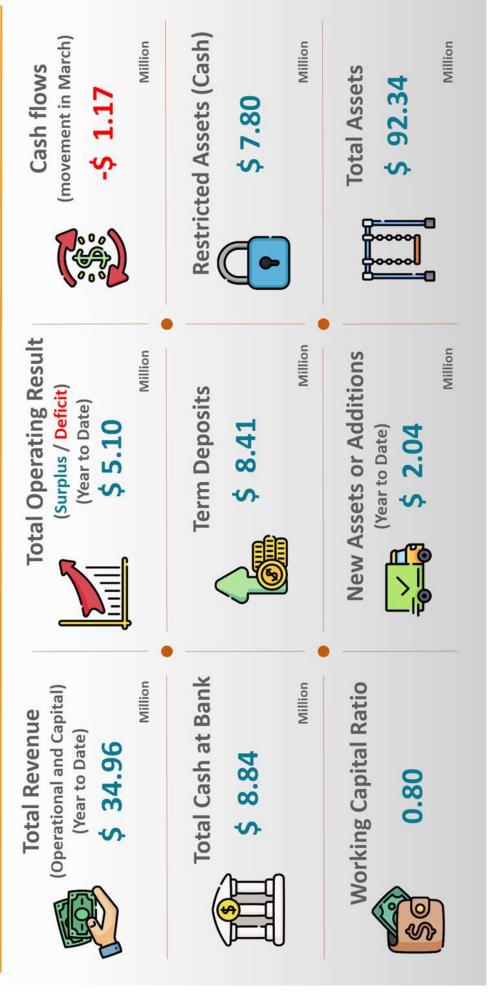

#### **Snapshot Information (slide 2)**

This slide provides an overall snapshot of many aspects of Council's overall operations, which include:

- a) Profit and Loss related items: Total Revenue, and Operating surplus before capital.
- b) Balance sheet items (overall health of Council): Assets, Asset additions, investments, cash and;
- c) Key indicators of financial health: Our Working capital, cash flows and restricted assets.

#### Actual vs Budget Comparison-Operational (slide 3)

This consolidated Financial Management Report relates to the year to date (YTD) period 1 July 2021 to 31 March 2022, nine months of the 2021-22 financial year. The report utilises Council's second approved budget, called Budget R.

#### Total revenue

Total revenue increased by \$2.89m in March to \$34.96m YTD and, is made up of operational revenue of \$30.67m and capital income of \$4.29m.

Total Capital expenditure YTD is \$3.29m and includes: buildings \$428k, infrastructure \$1.45m, vehicles \$126k, plant and equipment \$727k and roads \$561k. There is also the write off asset expense of \$123k from October 2021 related to Plant and Equipment (wheel loader from Warruwi). Cost of assets sold (plant and equipment, \$110k) includes a SANY SMG200 Grader from Maningrida.

Assets, once ready for use are financially "commissioned". Council's total value of commissioned assets YTD to March 2022 is \$2.04m. While Assets still "in progress" and not as yet completed, total \$4.71m.