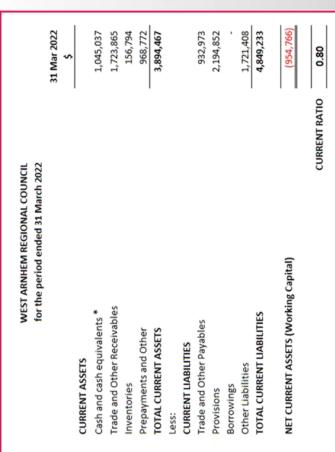

#### **Snapshot Information (slide 2)**

This slide provides an overall snapshot of many aspects of Council's overall operations, which include:

- a) Profit and Loss related items: Total Revenue, and Operating surplus before capital.
- b) Balance sheet items (overall health of Council): Assets, Asset additions, investments, cash and;
- c) Key indicators of financial health: Our Working capital, cash flows and restricted assets.

Total Capital expenditure YTD is \$3.29m and includes: buildings \$428k, infrastructure \$1.45m, vehicles \$126k, plant and equipment \$727k and roads \$561k. There is also the write off asset expense of \$123k from October 2021 related to Plant and Equipment (wheel loader from Warruwi). Cost of assets sold (plant and equipment, \$110k) includes a SANY SMG200 Grader from Maningrida.

Assets, once ready for use are financially "commissioned". Council's total value of commissioned assets YTD to March 2022 is \$2.04m. While Assets still "in progress" and not as yet completed, total \$4.71m.