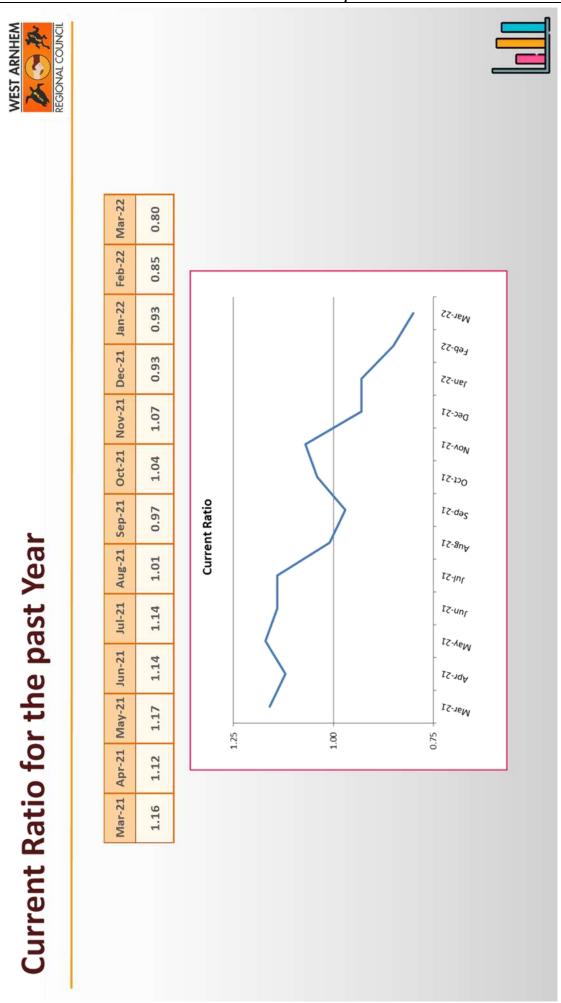

#### **Snapshot Information (slide 2)**

This slide provides an overall snapshot of many aspects of Council's overall operations, which include:

- a) Profit and Loss related items: Total Revenue, and Operating surplus before capital.
- b) Balance sheet items (overall health of Council): Assets, Asset additions, investments, cash and;
- c) Key indicators of financial health: Our Working capital, cash flows and restricted assets.