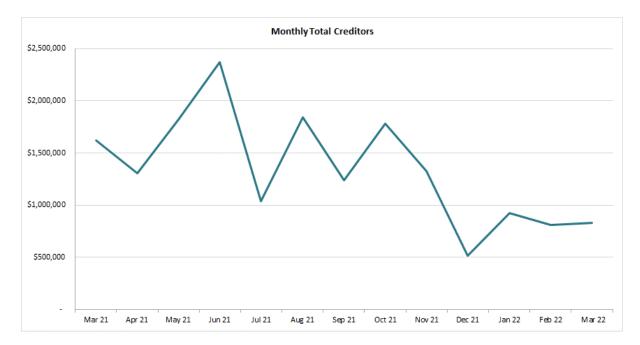

The set of Financial Reports follow in this report, and include the following as attachments:

- CEO Certification
- Graphical Presentation
- Supplier Payment Analysis
- Profit and Loss report
- Balance Sheet Report
- Accounts Receivable Analysis
- Accounts Payable Analysis

The report is a full detailed report. A graphical presentation will be viewed in conjunction with this report commentary.