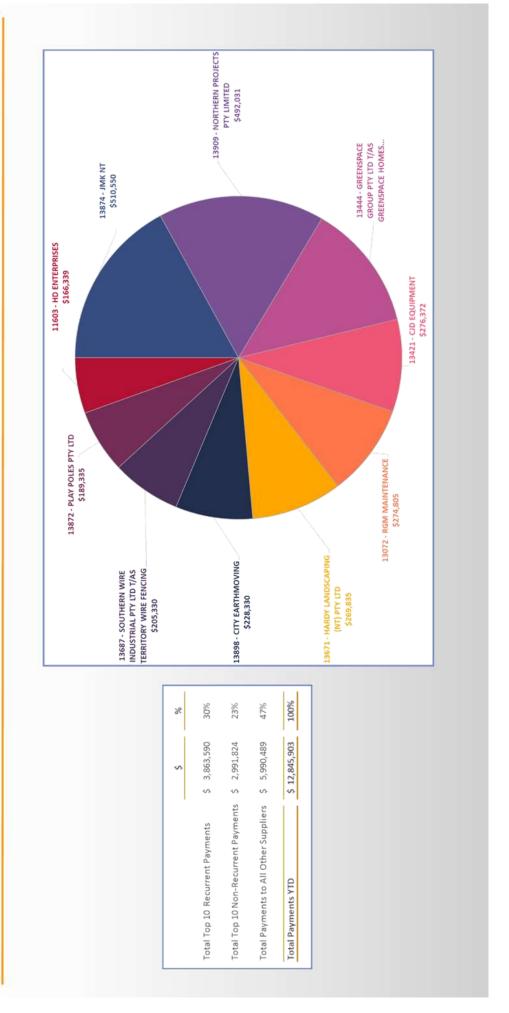

500024                  |
| ctor roller and accessories                          | Gunbalanya | 54,621  | House                   |
| 150164 - Toyota Huski EWP Scissor Lift Jab           | Jabiru     | 15,400  | 500045                  |
| 150165 - Isuzu Garbage Compactor                     | Jabiru     | 241,790 |                         |
| 150167 - Line Marker Jak                             | Jabiru     | 29,640  | 3131 - Ac               |
|                                                      |            | 1111    | 500031                  |



No new Assets were commissioned during March 2022.

Asset Additions – March 2022

## WEST ARNHEM WEGONAL COUNCIL

# Top 10 Payments Year To Date - Recurrent



## WEST ARNHEM WEGONAL COUNCIL

# Top 10 Payments Year To Date - Non Recurrent





## Debtors – as at 31st March 2022



658,426 Mar 22 s 636,816 Feb 22 718,450 Jan 22 558,980 Dec 21 S 807,424 Nov 21 S 916,137 Oct 21 S 681,802 Sep 21 DEBTORS 492,460 Aug 21 533,633 Jul 21 518,987 Jun 21 467,714 May 21 422,841 Apr 21 s 442,523 Mar 21



## Creditors – as at 31st March 2022





## **Supplier Payments Report**

| March 2022 | • | aymonto | Roport |
|------------|---|---------|--------|
|            |   |         |        |

| Description                                                         | Amount     | %        |
|---------------------------------------------------------------------|------------|----------|
| Non-Recurrent Payments YTD                                          |            |          |
| 13874 - JMK NT