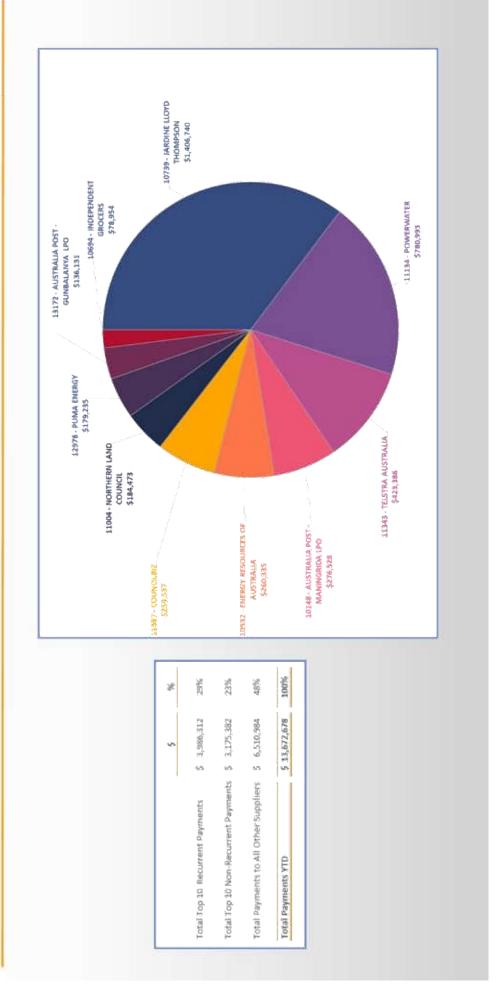

|             |           |

## New Assets Commissioned - April 2022





Toyota Hilux 4x4

Maningrida Asset no. 100115 \$46,273

## Toyota Hilux 4x4



## lux 4x4

Toyota Hilux 4x4







## WEST ARNHEM WEST ARNHEM REGIONAL COUNCIL

# Top 10 Payments Year To Date - Recurrent



## WEST ARNHEM W. C. M. REGIONAL COUNCIL

# Top 10 Payments Year To Date - Non Recurrent





## WEST ARNHEM 615,539 Apr 22 833,672 Mar 22 807,710 Feb 22 S 924,659 Jan 22 Remaining Creditors \$249,122 "Money Council owes to its suppliers" 513,237 Dec 21 NBC Consultants \$23,540 \$ 1,240,785 \$ 1,785,216 \$ 1,325,300 Nov 21 Elite interiors NT P/L T/A OCT Australia \$24,782 Top 5 Creditors Creditors – as at 30th April 2022 Bridge Toyota Sep 21 Australian Tax Office PAYG Only \$ 1,843,963 \$126,681 Aug 21 \$ 1,039,409 Jul 21 \$ 1,821,008 \$ 2,373,836 \$400,000 S \$100,000 \$500,000 5300,000 \$200,000 Jun 21 Mo3 ts an gnibnetatuO May 21 \$ 1,307,015 Apr 21



## Supplier Payments Report April 2022

| escription                                                           | Amount