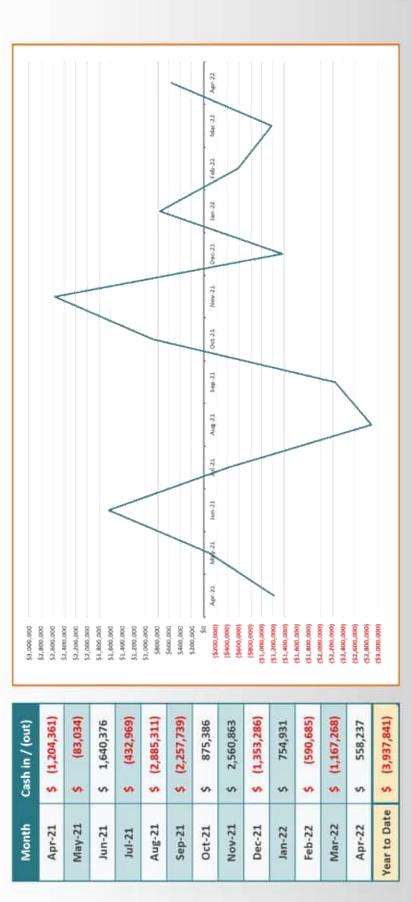

rite Off Asset Expense 123,416                                           | 16 123,416             |               | 0      | 123,416 100%           |
| 78 - Cost of Assets Sold 104,942                                               | 42 30,000              | 74,942        | 100%)+ | 36,000 100%+           |
| Total Capital Expense 3,884,513                                                | 13 7,514,472           | (3,629,959)   | (48%)  | 7,520,472 52%          |
| Total Capital Surplus / (Deficit) 463,114                                      | 14 (2,949,883)         | 3,412,998     | 100%+  | (2,781,872) 0%         |

Legend:

☐ Unfavourable variance over \$75,000 ☐ Unfavourable variance under \$75,000

Favourable variance

Variance over \$300,000







## Cash flow – Cash in vs Cash out







## Restricted Assets - April 2022

## Restricted Assets:

Internal Restrictions: Capital Reserve

\$1,545,739

\$7,616,837

External Restrictions: Restricted Grant Funding as at 30th April 2022

\$9,162,576

\$9,

TOTAL

Includes Cash that belongs to Funding Bodies, Grant income that is untied, and cash reserved for special projects of the Council

For April 2022, this includes \$2.098m of early release, plus \$702k of current year Untied Financial Assistance Grants

Excluded from Cash & Cash equivalents for the purpose of Working Capital





a liability current is that it is due

within a year.

that it can be converted into cash within a year. What makes

What makes an asset current is

Current Assets Current Liabilities

Current Ratio Formula



## Working Capital / Current Ratio