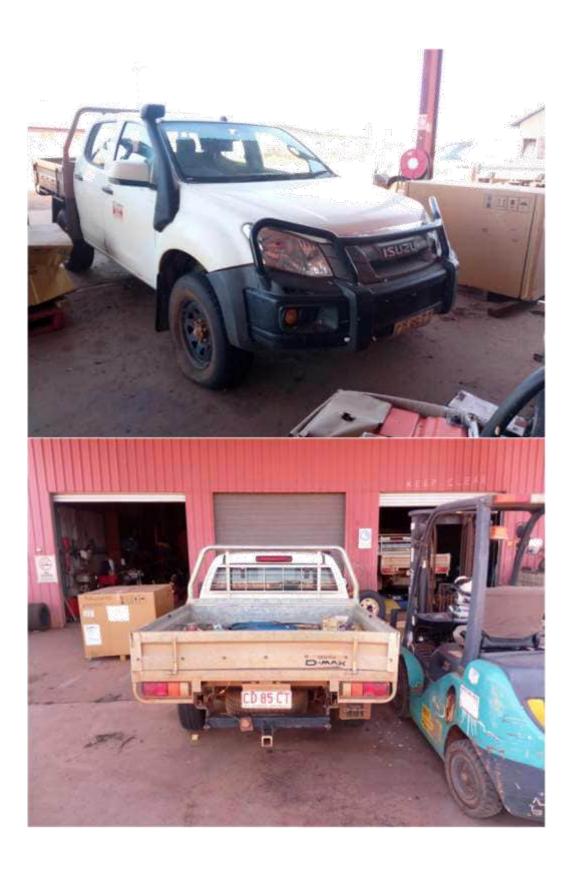

#### 10.1 DISPOSAL OF SURPLUS FLEET ASSETS

The Council considered a report on the disposal of surplus fleet assets.

#### OCM27/2022 RESOLVED:

On the motion of Mayor Matthew Ryan Seconded Deputy Mayor Elizabeth Williams

Council received and noted the report, and approved the sale via auction of the following vehicle:

2010 Toyota Hilux utility - Warruwi

- Photographs of assets in Council's agenda: It was noted that the administration will include photographs of assets that are to be disposed in subsequent agenda reports.
- 2. Faulty streetlights in Jabiru: It was noted that the administration will follow up with the Power and Water Corporation about the repair of streetlights in Jabiru.
- Draft Burial and Cremation Bill 2022: It was noted that a letter will be written to relevant Ministries to enquire about the consultation process of Bill.
- After-hours access to medical services in West Arnhem communities: It was noted that
  a letter will be written to the Minister of Health to enquire about after-hours medical
  services in communities.
- Update on West Arnhem Regional Council Cultural Training: It was noted that the Executive Manager Cultural Safety and Partnerships will make a presentation to Council.
- Inform West Arnhem communities about Council's financial status: It was noted that
  while regular reports on Council's financial management are contained in all Council
  and Local Authority agendas, the administration will explore additional avenues of
  providing information about Council's financial status in communities.
- 7. Reports on core community services: It was noted that the administration will continue to provide reports to the Council outlining core services in each community.
- Lighting in Maningrida: It was noted that the administration will identify dark areas around the school and basketball courts, and investigate options for the installation of streetlights.
- Leadership roles in the Local Government Association of the Northern Territory (LGANT): It was noted that a submission will be written to LGANT with suggestions on how Elected Members from regional councils can have more opportunities to vie for leadership roles in LGANT.
- Policing in remote communities: It was noted that the administration will write a letter to the Police Commissioner about policing in West Arnhem communities.
- 11. NBN rollout in Jabiru: It was noted that there will be a presentation about the NBN rollout in Jabiru at the June 2022 Council meeting.