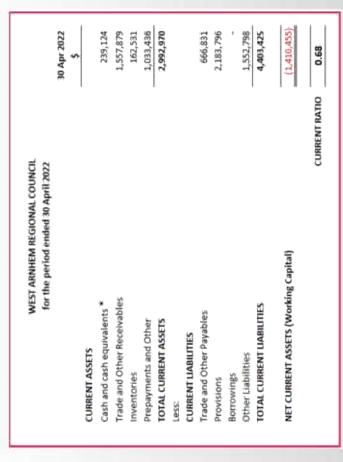

#### 9.2 FINANCE REPORT FOR THE PERIOD ENDED 28TH FEBRUARY 2022

The Council considered the finance report for the period ended 28th February 2022.

#### OCM26/2022 RESOLVED:

On the motion of Councillor James Woods

Seconded Councillor Otto Dann

Council approved the financial report for the period ended 28th February 2022.

CARRIED