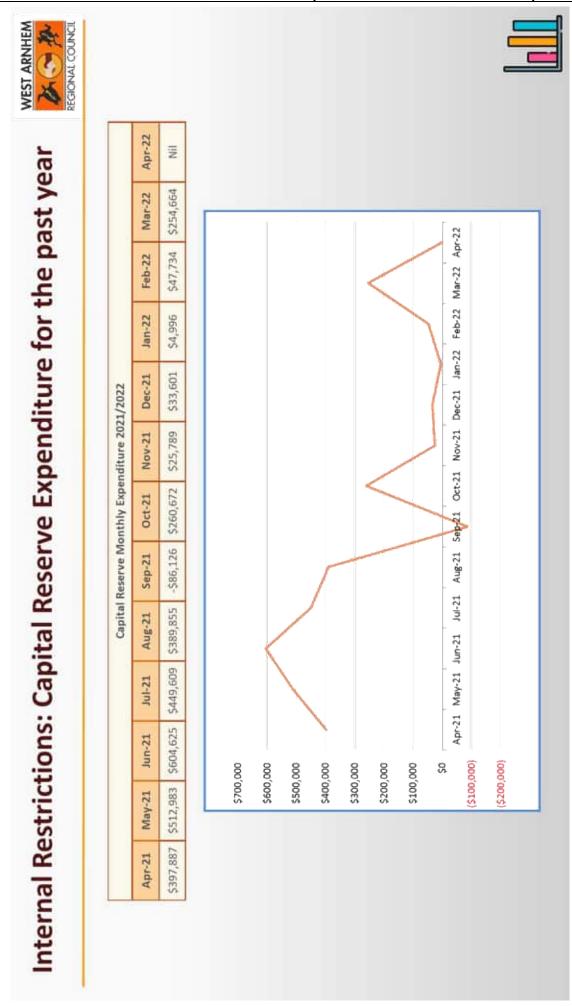

(2,949,883)         | 3,412,998     | 100%+  | (2,781,872) 0%         |

Legend:

☐ Unfavourable variance over \$75,000 ☐ Unfavourable variance under \$75,000

Favourable variance

Variance over \$300,000







## Cash flow – Cash in vs Cash out







## Restricted Assets - April 2022

## Restricted Assets:

Internal Restrictions: Capital Reserve

\$1,545,739

\$7,616,837

External Restrictions: Restricted Grant Funding as at 30th April 2022

\$9,162,576

\$9,

TOTAL

Includes Cash that belongs to Funding Bodies, Grant income that is untied, and cash reserved for special projects of the Council

For April 2022, this includes \$2.098m of early release, plus \$702k of current year Untied Financial Assistance Grants

Excluded from Cash & Cash equivalents for the purpose of Working Capital





a liability current is that it is due

within a year.

that it can be converted into cash within a year. What makes

What makes an asset current is

Current Assets Current Liabilities

Current Ratio Formula



## Working Capital / Current Ratio

"How many dollars we have for every dollar we owe"



 Note: Included in Restricted cash Council has decided to voluntarily include \$2.098m of Grants. This \$2.8m of untied cash is treated as if Restricted, and deducted from Cash and Untied 2022-23 early release, plus \$702k of current year, Untied Financial Assistance cash equivalents above.







# Commissioned Assets - YTD July 2021 to April 2022

| As at 30th April 2022   100x112-   10x112-   | idditions to Existing Assets  3121 - Acquisition and Disposal of Buildings 300014 - Upgrade Bar