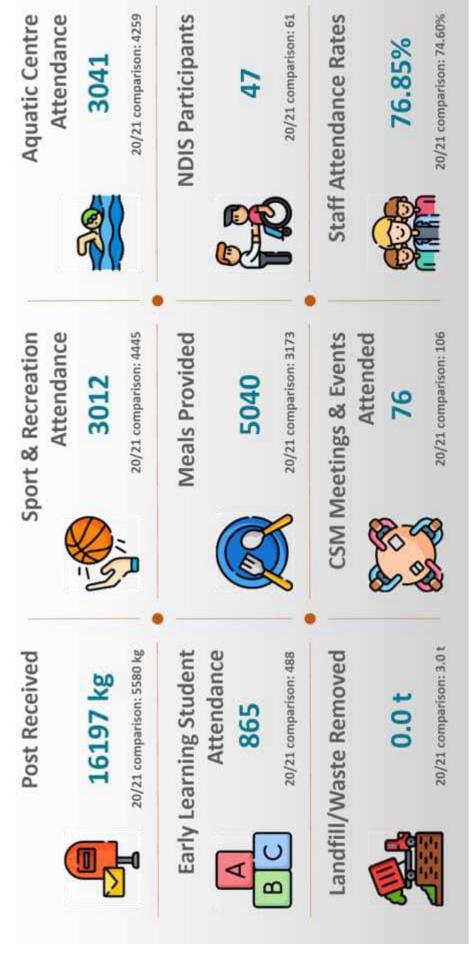

# 12.2 OPERATIONS REPORT - FEBRUARY AND MARCH 2022

The Council considered the Operations Report for February and March 2022.

Council received and noted the report for February and March 2022.