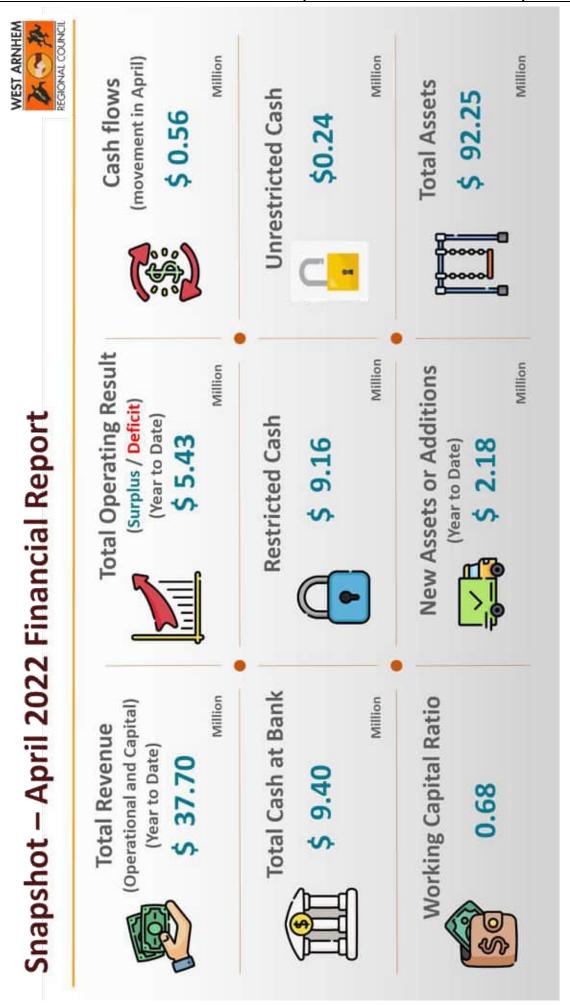

#### 9.2 FINANCE REPORT FOR THE PERIOD ENDED 28TH FEBRUARY 2022

The Council considered the finance report for the period ended 28th February 2022.

#### OCM26/2022 RESOLVED:

On the motion of Councillor James Woods

Seconded Councillor Otto Dann

Council approved the financial report for the period ended 28th February 2022.

CARRIED