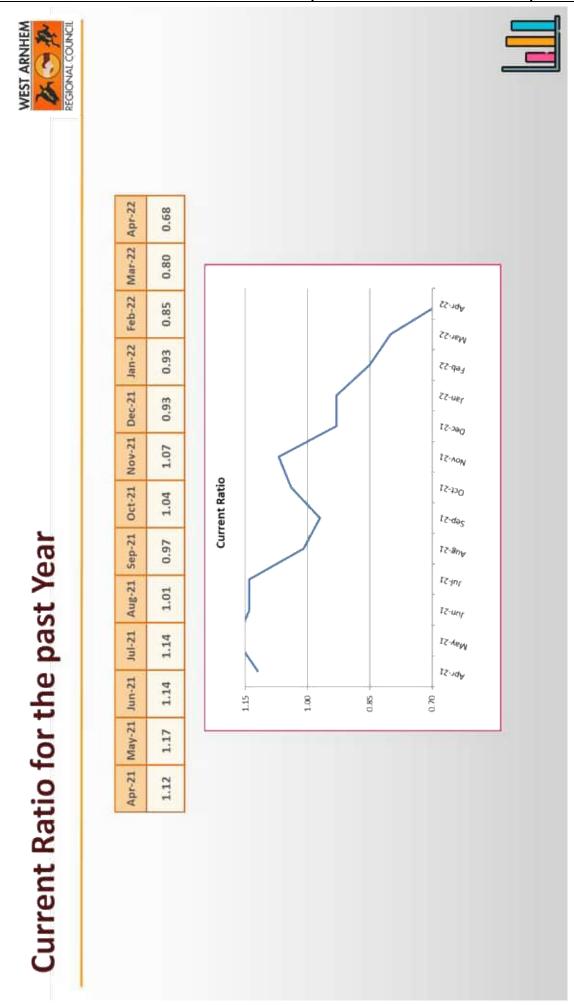

ncil

For April 2022, this includes \$2.098m of early release, plus \$702k of current year Untied Financial Assistance Grants

Excluded from Cash & Cash equivalents for the purpose of Working Capital





a liability current is that it is due

within a year.

that it can be converted into cash within a year. What makes

What makes an asset current is

Current Assets Current Liabilities

Current Ratio Formula



## Working Capital / Current Ratio

"How many dollars we have for every dollar we owe"



 Note: Included in Restricted cash Council has decided to voluntarily include \$2.098m of Grants. This \$2.8m of untied cash is treated as if Restricted, and deducted from Cash and Untied 2022-23 early release, plus \$702k of current year, Untied Financial Assistance cash equivalents above.







# Commissioned Assets - YTD July 2021 to April 2022

| As at 30th April 2022   100x112-   10x112-   | idditions to Existing Assets  3121 - Acquisition and Disposal of Buildings 300014 - Upgrade Barbrooms and Kitchen Recreation Centre Building for 2 3000017 - Flights and accommodation costs for contractors for Recreation Centre Building works 4000005 - Staff House Lot 397 - Replace kitchen, upgrade bathroom and external painting 400010 - Accommodation for contractors for kitchen works at Staff House Lot 45.2A 400012 - Staff House Lot 535 - CSM House - Upgrade bathroom/fullet and replace floor coverings 400012 - Redare Kitchen Countil Office to 1647 400016 - Redare Kitchen Countil Office to 1647 |             |           |
|----------------------------------------------------------------