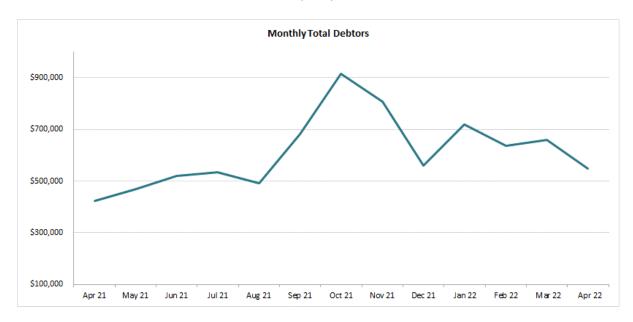

| National Disability Insurance Agency                 | 36,419      | 7%          | 36,419  | -           | -              | -         |
|         | TOTAL                                                | 422,075     | 77%         | 283,330 | 82,818      | 4,171          | 51,756    |
|         | Remaining Debtors                                    | 126,556     | 23%         | 22,492  | 31,268      | 29,875         | 42,921    |
|         | TOTAL DEBTORS AS AT<br>30th April 2022               | 548,631     | 100%        | 305,822 | 114,087     | 34,046         | 94,677    |
|         |                                                      |             |             |         |             |                |           |

Movement of the total value of debtors for the past year follows:



## **Trade Creditors (slide 18)**

Age Analysis - Summary Report - TOP 5 CREDITORS

|                 |                                          |                       | -                      |         | Ageing Diss | ection - Top 5 |           |
|-----------------|------------------------------------------|-----------------------|------------------------|---------|-------------|----------------|-----------|
| Creditor<br>No. | Creditor Name                            | Outstanding As at EoM | Outstanding % of Total | Current | 30 days     | › 60 days      | → 90 days |
| 11590           | Statewide Superannuation                 | 137,404               | 22%                    | 137,404 | -           | -              | -         |
| 12106           | Australian Tax Office - PAYG Only