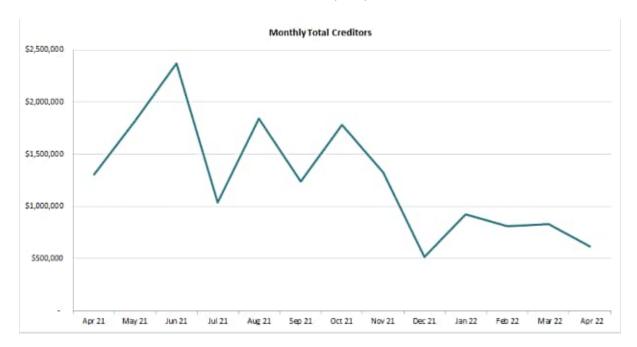

#### 9.2 FINANCE REPORT FOR THE PERIOD ENDED 28TH FEBRUARY 2022

The Council considered the finance report for the period ended 28th February 2022.

#### OCM26/2022 RESOLVED:

On the motion of Councillor James Woods

Seconded Councillor Otto Dann

Council approved the financial report for the period ended 28th February 2022.

CARRIED