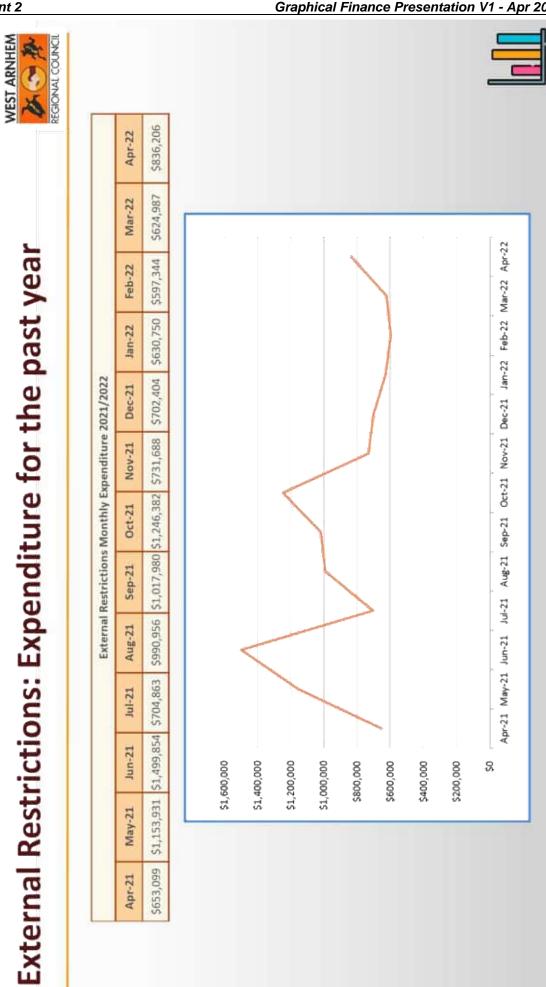

,949,883)         | 3,412,998     | 100%+  | (2,781,872) 0%         |

Legend:

☐ Unfavourable variance over \$75,000 ☐ Unfavourable variance under \$75,000

Favourable variance

Variance over \$300,000







## Cash flow – Cash in vs Cash out







## Restricted Assets - April 2022

## Restricted Assets:

Internal Restrictions: Capital Reserve

\$1,545,739

\$7,616,837

External Restrictions: Restricted Grant Funding as at 30th April 2022

\$9,162,576

\$9,

TOTAL

Includes Cash that belongs to Funding Bodies, Grant income that is untied, and cash reserved for special projects of the Council

For April 2022, this includes \$2.098m of early release, plus \$702k of current year Untied Financial Assistance Grants

Excluded from Cash & Cash equivalents for the purpose of Working Capital





a liability current is that it is due

within a year.

that it can be converted into cash within a year. What makes

What makes an asset current is

Current Assets Current Liabilities

Current Ratio Formula



## Working Capital / Current Ratio

"How many dollars we have for every dollar we owe"



 Note: Included in Restricted cash Council has decided to voluntarily include \$2.098m of Grants. This \$2.8m of untied cash is treated as if Restricted, and deducted from Cash and Untied 2022-23 early release, plus \$702k of current year, Untied Financial Assistance cash equivalents above.







# Commissioned Assets - YTD July 2021 to April 2022

| As at 30th April 2022   100x112-   10x112-   | idditions to Existing Assets  3121 - Acquisition and Disposal of Buildings 300014 - Upgrade Barbr