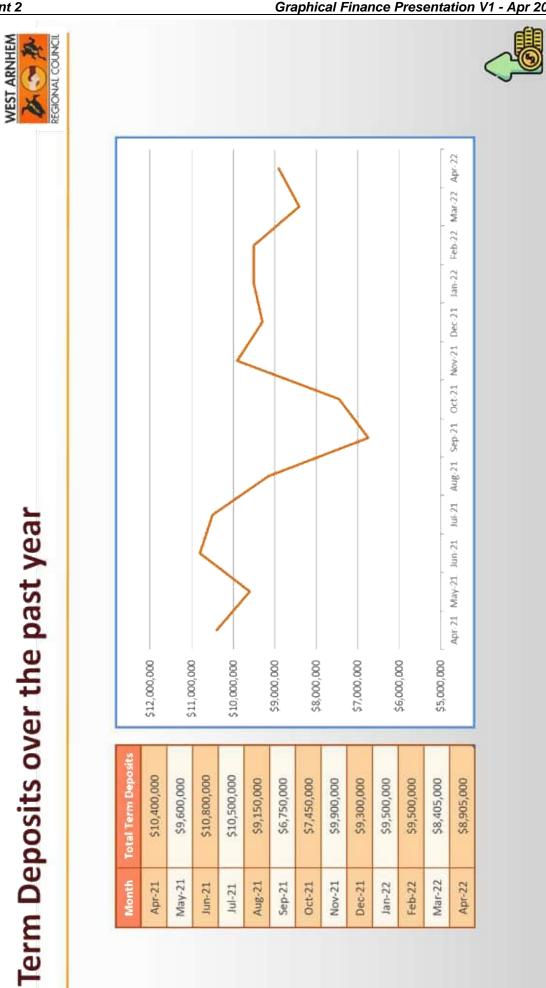

te Off Asset Expense 123,416                                           | 16 123,416             |               | 0      | 123,416 100%           |
| 78 - Cost of Assets Sold 104,942                                               | 42 30,000              | 74,942        | 100%)+ | 36,000 100%+           |
| Total Capital Expense 3,884,513                                                | 13 7,514,472           | (3,629,959)   | (48%)  | 7,520,472 52%          |
| Total Capital Surplus / (Deficit) 463,114                                      | 14 (2,949,883)         | 3,412,998     | 100%+  | (2,781,872) 0%         |

Legend:

☐ Unfavourable variance over \$75,000 ☐ Unfavourable variance under \$75,000

Favourable variance

Variance over \$300,000







## Cash flow – Cash in vs Cash out







## Restricted Assets - April 2022

## Restricted Assets:

Internal Restrictions: Capital Reserve

\$1,545,739

\$7,616,837

External Restrictions: Restricted Grant Funding as at 30th April 2022

\$9,162,576

\$9,

TOTAL

Includes Cash that belongs to Funding Bodies, Grant income that is untied, and cash reserved for special projects of the Council

For April 2022, this includes \$2.098m of early release, plus \$702k of current year Untied Financial Assistance Grants

Excluded from Cash & Cash equivalents for the purpose of Working Capital





a liability current is that it is due

within a year.

that it can be converted into cash within a year. What makes

What makes an asset current is

Current Assets Current Liabilities

Current Ratio Formula



## Working Capital / Current Ratio