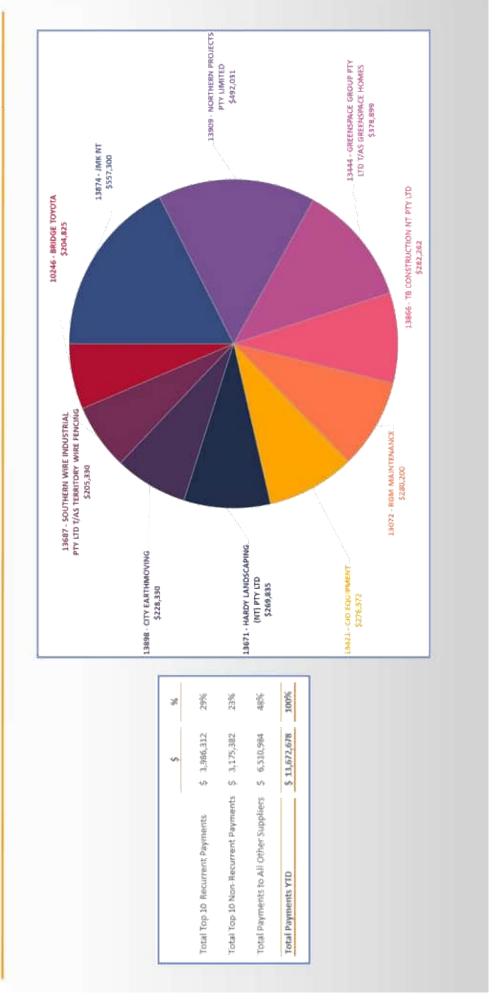

#### 9.2 FINANCE REPORT FOR THE PERIOD ENDED 28TH FEBRUARY 2022

The Council considered the finance report for the period ended 28th February 2022.

#### OCM26/2022 RESOLVED:

On the motion of Councillor James Woods

Seconded Councillor Otto Dann

Council approved the financial report for the period ended 28th February 2022.

CARRIED