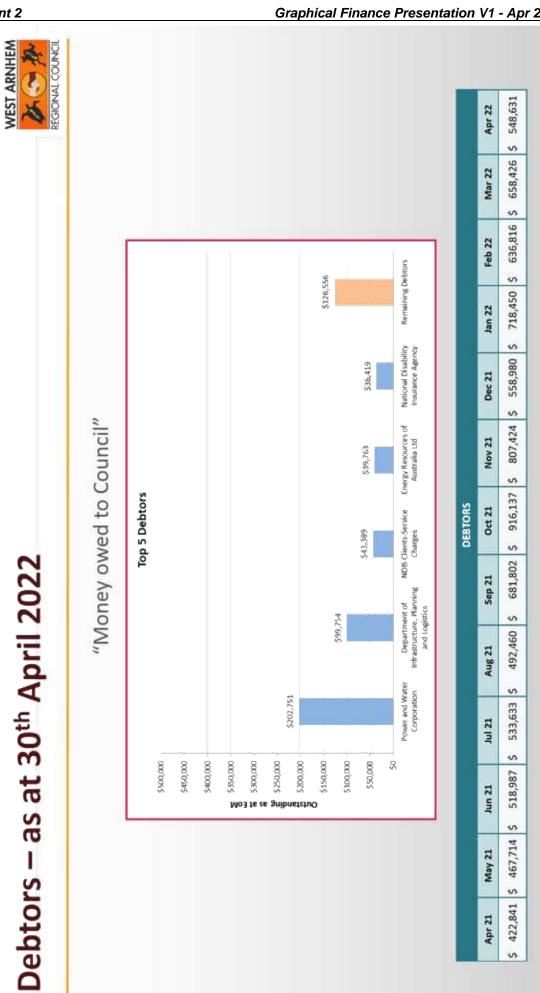

#### 9.2 FINANCE REPORT FOR THE PERIOD ENDED 28TH FEBRUARY 2022

The Council considered the finance report for the period ended 28th February 2022.

#### OCM26/2022 RESOLVED:

On the motion of Councillor James Woods

Seconded Councillor Otto Dann

Council approved the financial report for the period ended 28th February 2022.

CARRIED