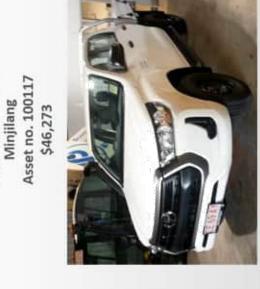

- Photographs of assets in Council's agenda: It was noted that the administration will include photographs of assets that are to be disposed in subsequent agenda reports.
- 2. Faulty streetlights in Jabiru: It was noted that the administration will follow up with the Power and Water Corporation about the repair of streetlights in Jabiru.
- Draft Burial and Cremation Bill 2022: It was noted that a letter will be written to relevant Ministries to enquire about the consultation process of Bill.
- After-hours access to medical services in West Arnhem communities: It was noted that
  a letter will be written to the Minister of Health to enquire about after-hours medical
  services in communities.
- Update on West Arnhem Regional Council Cultural Training: It was noted that the Executive Manager Cultural Safety and Partnerships will make a presentation to Council.
- Inform West Arnhem communities about Council's financial status: It was noted that
  while regular reports on Council's financial management are contained in all Council
  and Local Authority agendas, the administration will explore additional avenues of
  providing information about Council's financial status in communities.
- 7. Reports on core community services: It was noted that the administration will continue to provide reports to the Council outlining core services in each community.
- Lighting in Maningrida: It was noted that the administration will identify dark areas around the school and basketball courts, and investigate options for the installation of streetlights.
- Leadership roles in the Local Government Association of the Northern Territory (LGANT): It was noted that a submission will be written to LGANT with suggestions on how Elected Members from regional councils can have more opportunities to vie for leadership roles in LGANT.
- Policing in remote communities: It was noted that the administration will write a letter to the Police Commissioner about policing in West Arnhem communities.
- 11. NBN rollout in Jabiru: It was noted that there will be a presentation about the NBN rollout in Jabiru at the June 2022 Council meeting.