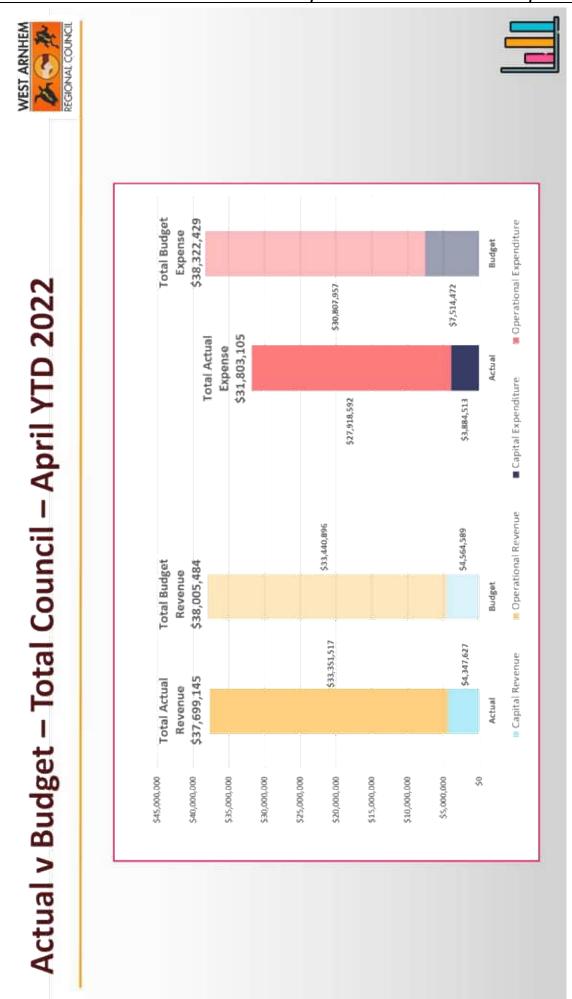

(20%)  | 7,361,056 50%          |
| 77 - Write Off Asset Expense 123,416                                           | 16 123,416             |               | 0      | 123,416 100%           |
| 78 - Cost of Assets Sold 104,942                                               | 42 30,000              | 74,942        | 100%)+ | 36,000 100%+           |
| Total Capital Expense 3,884,513                                                | 13 7,514,472           | (3,629,959)   | (48%)  | 7,520,472 52%          |
| Total Capital Surplus / (Deficit) 463,114                                      | 14 (2,949,883)         | 3,412,998     | 100%+  | (2,781,872) 0%         |

Legend:

☐ Unfavourable variance over \$75,000 ☐ Unfavourable variance under \$75,000

Favourable variance

Variance over \$300,000







## Cash flow – Cash in vs Cash out







## Restricted Assets - April 2022

## Restricted Assets:

Internal Restrictions: Capital Reserve

\$1,545,739

\$7,616,837

External Restrictions: Restricted Grant Funding as at 30th April 2022

\$9,162,576

\$9,

TOTAL

Includes Cash that belongs to Funding Bodies, Grant income that is untied, and cash reserved for special projects of the Council

For April 2022, this includes \$2.098m of early release, plus \$702k of current year Untied Financial Assistance Grants

Excluded from Cash & Cash equivalents for the purpose of Working Capital





a liability current is that it is due

within a year.

that it can be converted into cash within a year. What makes

What makes an asset current is

Current Assets Current Liabilities

Current Ratio For