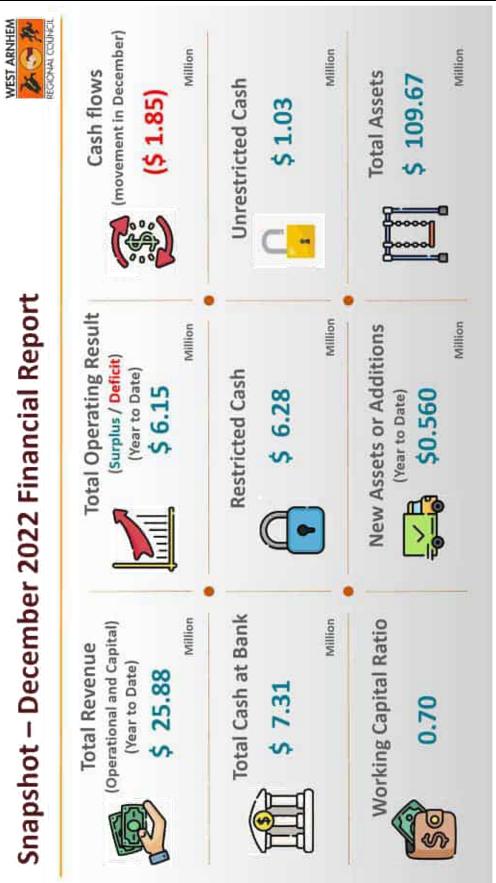

| Ϊ                                                                               |



| Actuals v Bud                              | y Report    | get by Reporting Group | đ             |       |                       |
|--------------------------------------------|-------------|------------------------|---------------|-------|-----------------------|
| 27777 Tan 1 5 10 40 00400 04000            |             |                        | TOTAL COUNCIL | NCIL  |                       |
| Description                                | Actuals YTD | Budget YTD             | Vanance       | 8     | Amual Budget Progress |
| Operational Revenue                        |             |                        |               |       |                       |
| 61 - Income Rates and Charges              | 3,175,004   | 3,164,101              | 10,903        | 049   | 6,015,335 535