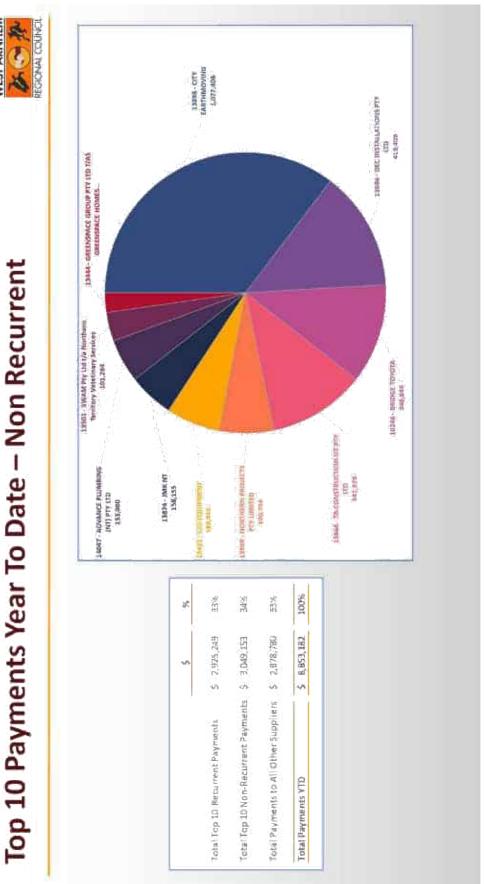

| CUMR                                 | 11                                                 |



キレンム



かでしる

Commissioned Assets – YTD July 2022 to December 2022







かいとうな











|                                           | Actuals YTD | Budget YTD | \$ Variance  | Annual Budget<br>FY22/23<br>\$ |
|-------------------------------------------|-------------|------------|--------------|--------------------------------|
| OPERATING INCOME                          |             |            |              |                                |
| Rates                                     | 1,211,500   | 1,198,729  | 12,771       | 2,397,458                      |
| Charges - Sewerage                        | 365,623     | 365,623    |              | 731,24                         |
| Charges - Water                           | 913,999     | 915,867    | (1,868)      | 1,518,86                       |
| Charges - Waste                           | 683,882     | 683,882