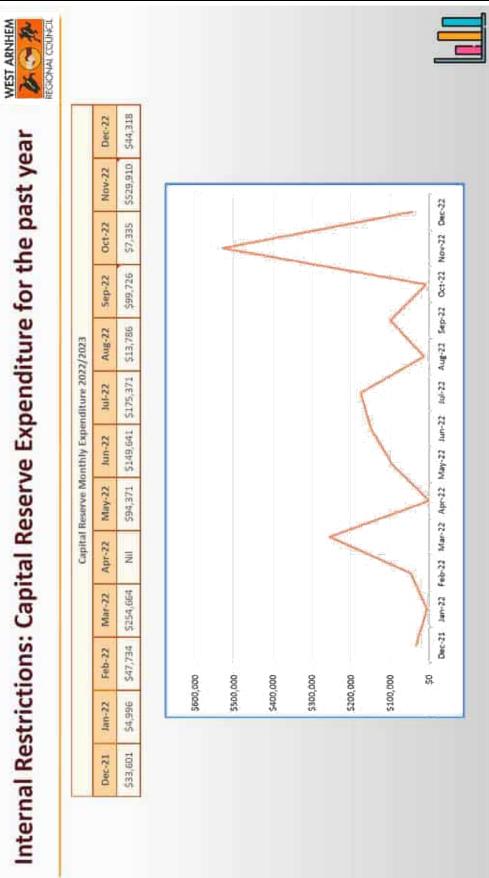

| \$6,282,121                                                      |                                 |
| <ul> <li>Inclu<br/>reset</li> <li>* As</li> <li>* As</li> <li>* Thes</li> <li>* Thes</li> </ul> | Includes Cash that belongs to Funding Bodies, Grant income that is tied, and cash reserved for special projects of the Council<br>* As at 31 December 2022, this includes \$1,049,148 of FAA grants that relate to the next 4 months<br>These amounts are excluded from Cash & Cash equivalents for the Working Capital calculation. | is tied, and cash<br>ts that relate to the<br>ne Working Capital |                                 |





| WEST ANNIEKTIONAL COUNCI,<br>To The period calored 11 December 2002       Section 10       Section 10< | WEST ANNHEM REGIONAL COUNCIL         | "How many dollars we have for every dollar we owe" |
|--------------------------------------------------------------------------------------------------------------------------------------------------------------------------------------------------------------------------------------------------------------------------------------------------------------------------------------------------------------------------------------------------------------------------------------------------------------------------------------------------------------------------------------------------------------------------------------------------------------------