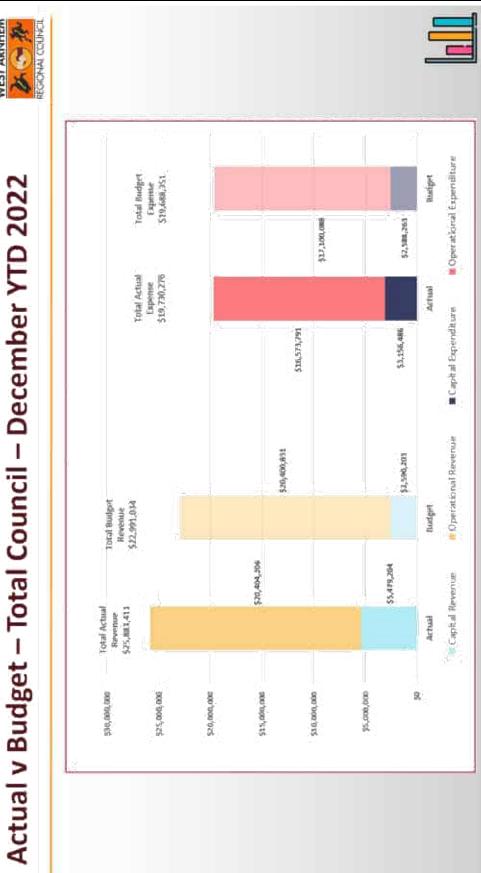

2,588,107 100%+        |
| Capital Expense                              |             |            |               |           |                        |
| 33 - Capital Expenditure                     | 2,540,381   | 2,583,263  | (42,882)      | (296)     | 4,687,957 84%          |
| 77 - Write Off Asset Expense                 | 545,073     | 4          | 545,073       | 100%      | - 100%                 |
| 78 - Cost of Assets Sold                     | 71,032      | 5,000      | 66,032        | (100%)+   | 10,000 100%+           |
| Total Capital Expense                        | 3,156,486   | 2,588,263  | 568,223       | 22%       | 4,697,957 57%          |
| Total Capital Surplus / (Deficit)            | 2,322,718   | 1,940      | 2,320,778     | 100%+     | (2,109,850) 0.1        |





かとうあ



Graphical Finance Presentation - December 2022.pdf

| Restrict                                                                                        | Restricted Assets – December 2022                                                                                                                                                                                                                                                                                                    | MES<br>RECK                                                      | WEST ARNHEM<br>MARCHART COUNCIL |
|-------------------------------------------------------------------------------------------------|-------------------------------------------------------------------------------------------------------------