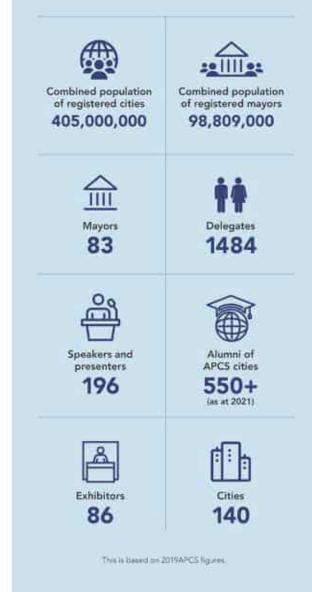

EET WITH

APCS attracts the highest calibre of delegates from across the globe, including:

- city mayors, councillors and CEOs
- company and business CEOs, directors, managets and leaders
- peak body and government representatives
- government heads of local, state and federal departments.
- policy makers in the urban agenda
- Jeaders in city tourism
- emerging feaders, researchers and change advocates
- innovators, influencers und trend setters.



## GLOBAL IMPACT OF THE APCS

#### Return on investment

The 2023APCS opportunities focus on delivering real return on investment. The principal opportunity for the 2023APCS is the unrivalled facilitation of meetings and networking with urban leaders of Australia, the Asia Pacific and beyond.

#### APCS has been held 13 times across 25 years



## **OPPORTUNITIES**

With more than 1000 participants, an award winning, dynamic program and vital networking opportunities, the 2023APCS offers an unmissable chance for participants to be at the forefront of the conversation of the future of cities.

#### REGISTER

Join us in Brisbane for the 2023APCS from 11-13 October.

To register for the 2023APCS and for further information, please visit approximmit org or email the APCS Secretariat at APCS@brisbane.gld.gov.au

#### **BUSINESS DELEGATES**

The APCS has a proven track record of delivering innovation, connecting cities and creating commercial outcomes. APCS is a global gatewiry to reach new customers and networks as delegates from throughout the Asia Pacific gather in Brisbane.

The summit features a business plogram where delegates