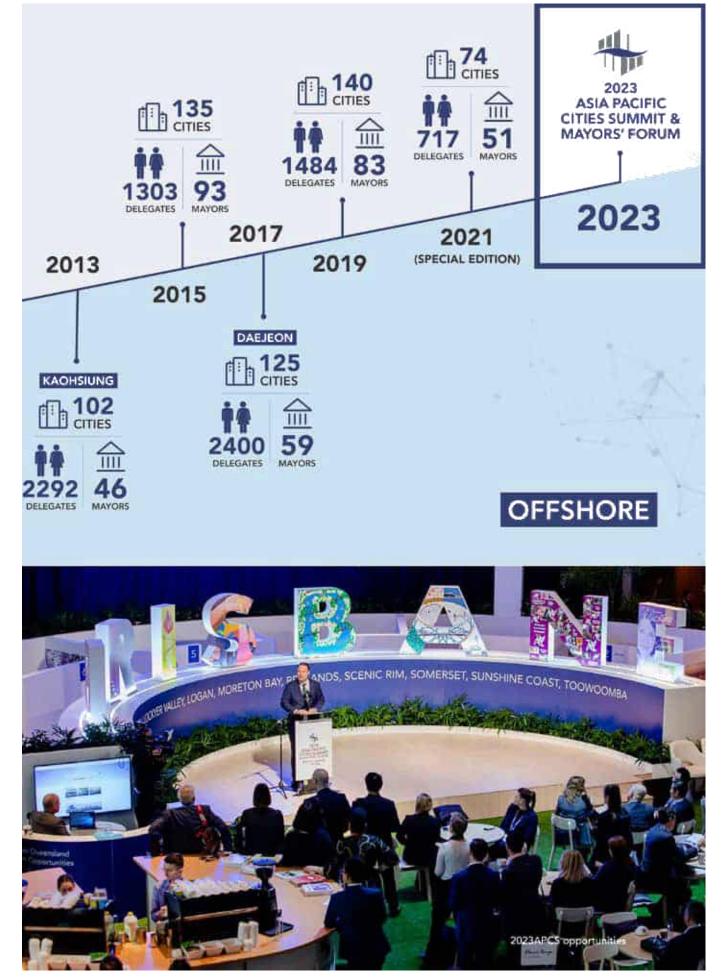

nference for city leaders

The APCS and Mayors' Forum, founded in 1996, is Brisbane City Council's signature, bienmal international event for driving economic growth for Brisbane, South East Queensland, Australia and the wider Asia Pacific region.

The summit is an integral part of Council's economic development agenda for the city to foster international networks and forge new business relations throughout the region.

The APCS is about Brisbane and its surrounding regions' engagement with the Asia Pacific and beyond, including connecting leaders of government with enterprise, maintaining international relations and promoting global best practice for sustaining and governing growing cities.

Held biennially, the host city alternates between Brisbane and bidding international cities.







# 2023APCS PROGRAM

#### Shaping Cities for our Future

| Wednesday<br>11 October                                                  |                        | Thursday<br>12 October                                         | Friday<br>13 October                                                                            |  |
|--------------------------------------------------------------------------|------------------------|----------------------------------------------------------------|-------------------------------------------------------------------------------------------------|--|
| Arrivals and registration<br>Mayor and City Leaders'<br>Networking Lunch |                        | Keynote presentation                                           | Keynote presentation