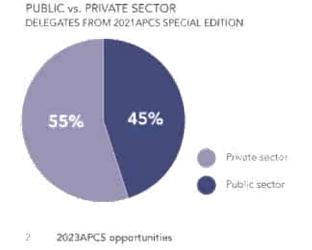

anging ideas on cities
- connections to world class keynote speakers, city leaders and high nalibre delegates.
- access to the award-winning APCS network and alumni of more than 550 cities
- 4. Influence in the conversation on the future of our cities
- business leads, commercial outcomes and origoing business development support.

## YOU WILL MEET WITH

APCS attracts the highest calibre of delegates from across the globe, including:

- city mayors, councillors and CEOs
- company and business CEOs, directors, managets and leaders
- peak body and government representatives
- government heads of local, state and federal departments.
- policy makers in the urban agenda
- Jeaders in city tourism
- emerging feaders, researchers and change advocates
- innovators, influencers und trend setters.



## GLOBAL IMPACT OF THE APCS

#### Return on investment

The 2023APCS opportunities focus on delivering real return on investment. The principal opportunity for the 2023APCS is the unrivalled facilitation of meetings and networking with urban leaders of Australia, the Asia Pacific and beyond.

#### APCS has been held 13 times across 25 years



## **OPPORTUNITIES**

With more than 1000 participants, an award winning, dynamic program and vital networking opportunities, the 2023APCS offers an unmissable chance for participants to be at the forefront of the conversation of the future of cities.

#### REGISTER

Join us in Brisbane for the 2023APCS from 11-13 October.

To register for the 2023APCS and for further information, please visit approximmit org or email the APCS Secretariat at APCS@