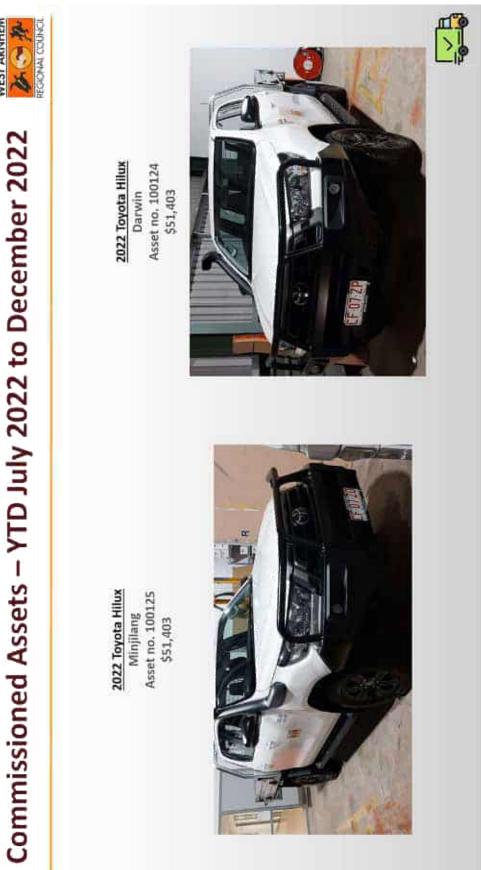

| CUMR                                 | 11                                                 |



キレンム



かでしる

Commissioned Assets – YTD July 2022 to December 2022







かいとうな











|                                           | Actuals YTD | Budget YTD | \$ Variance  | Annual Budget<br>FY22/23<br>\$ |
|-------------------------------------------|-------------|------------|--------------|--------------------------------|
| OPERATING INCOME                          |             |            |              |                                |
| Rates                                     | 1,211,500   | 1,198,729  | 12,771       | 2,397,458                      |
| Charges - Sewerage                        | 365,623     | 365,623    |              | 731,24                         |
| Charges - Water                           | 913,999     | 915,867    | (1,868)      | 1,518,86                       |
| Charges - Waste                           | 683,882