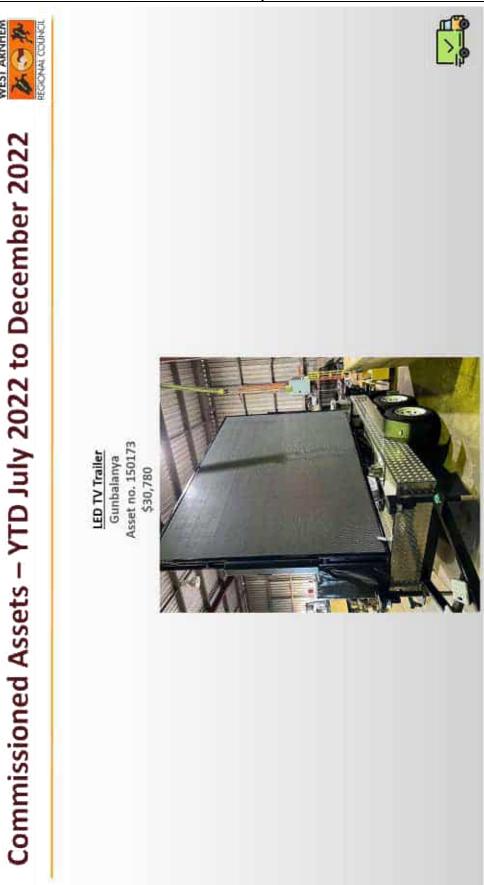

| CUMR                                 | 11                                                 |



キレンム



かでしる

Commissioned Assets – YTD July 2022 to December 2022







かいとうな











|                                           | Actuals YTD | Budget YTD | \$ Variance  | Annual Budget<br>FY22/23<br>\$ |
|-------------------------------------------|-------------|------------|--------------|--------------------------------|
| OPERATING INCOME                          |             |            |              |                                |
| Rates                                     | 1,211,500   | 1,198,729  | 12,771       | 2,397,458                      |
| Charges - Sewerage                        | 365,623     | 365,623    |              | 731,24                         |
| Charges - Water                           | 913,999     | 915,867    | (1,868)      | 1,518,86                       |
| Charges - Waste                           | 683,882     | 683,