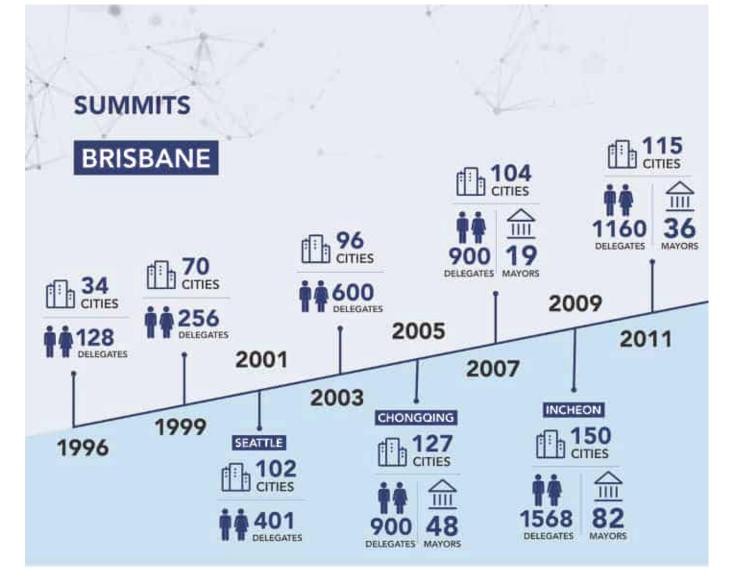

nding elected municipal leaders to create their own global network of influential peers and learn the latest trends and opportunities in city minagement.



#### EXHIBITION

Showcase your products, services and ideas to leaders of the Asia Pacific region and beyond, Gain increased domestic and international exposure and generate new business opportunities.



#### YOUNG PROFESSIONALS' PROGRAM (YPS@APCS)

Participate in real world learning with like minded professionals through workshops. Create lasting change for the region while connecting with mayors, city and business leaders.



#### SOCIAL AND NETWORKING EVENTS

Network with delegatos from throughout the region at a range of social and networking opportunities, including the opening event and Gala Dinner.



2023APCS opportunities





#### The region's longest running conference for city leaders

The APCS and Mayors' Forum, founded in 1996, is Brisbane City Council's signature, bienmal international event for driving economic growth for Brisbane, South East Queensland, Australia and the wider Asia Pacific region.

The summit is an integral part of Council's economic development agenda for the city to foster international networks and forge new business relations throughout the region.

The APCS is about Brisbane and its surrounding regions' engagement with the Asia Pacific and beyond, including connecting leaders of government with enterprise, maintaining international relations and promoting global best practice for sustaining and governing growing cities.

Held biennially, the host city alternates between Brisbane a