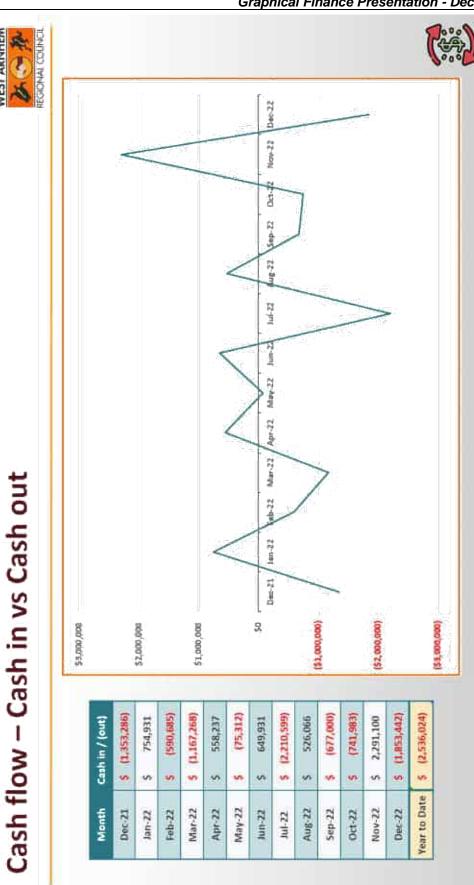

588,107 100%+        |
| Capital Expense                              |             |            |               |           |                        |
| 33 - Capital Expenditure                     | 2,540,381   | 2,583,263  | (42,882)      | (296)     | 4,687,957 84%          |
| 77 - Write Off Asset Expense                 | 545,073     | 4          | 545,073       | 100%      | - 100%                 |
| 78 - Cost of Assets Sold                     | 71,032      | 5,000      | 66,032        | (100%)+   | 10,000 100%+           |
| Total Capital Expense                        | 3,156,486   | 2,588,263  | 568,223       | 22%       | 4,697,957 57%          |
| Total Capital Surplus / (Deficit)            | 2,322,718   | 1,940      | 2,320,778     | 100%+     | (2,109,850) 0.1        |





かとうあ



Graphical Finance Presentation - December 2022.pdf

| Restrict                                                                                        | Restricted Assets – December 2022                                                                                                                                                                                                                                                                                                    | MES<br>RECK                                                      | WEST ARNHEM<br>MARCHART COUNCIL |
|-------------------------------------------------------------------------------------------------|---------------------------------------------------------------------------------------------------------------