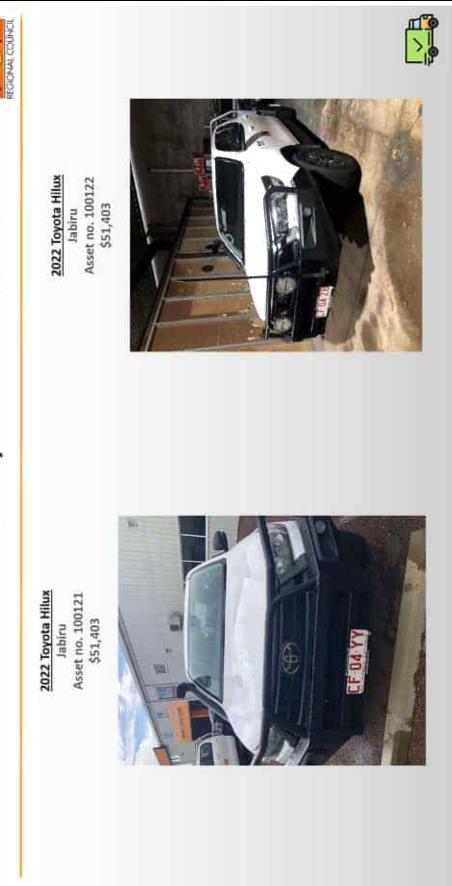

| CUMR                                 | 11                                                 |



キレンム



かでしる

Commissioned Assets – YTD July 2022 to December 2022







かいとうな











|                                           | Actuals YTD | Budget YTD | \$ Variance  | Annual Budget<br>FY22/23<br>\$ |
|-------------------------------------------|-------------|------------|--------------|--------------------------------|
| OPERATING INCOME                          |             |            |              |                                |
| Rates                                     | 1,211,500   | 1,198,729  | 12,771       | 2,397,458                      |
| Charges - Sewerage                        | 365,623     | 365,623    |              | 731,24                         |
| Charges - Water                           | 913,999     | 915,867    | (1,868)      | 1,518,86                       |
| Charges - Waste                           | 683,8