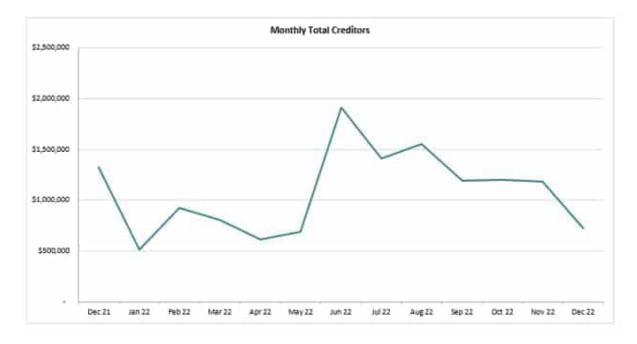

|  |  |
| 13696 | DEC Installations                           | 23,571                   | 7%                        | -       | 23,571    | -                         | -         |  |  |
|       | TOTAL                                       | 383,400                  | 112%                      | 359,719 | 23,571    | 110                       |           |  |  |
|       | Remaining Creditors                         | 341,108                  | 100%                      | 165,820 | 67,125    | 27,604                    | 80,560    |  |  |
|       | TOTAL CREDITORS AS AT<br>31st December 2022 | 724,508                  | 212%                      | 525,538 | 90,696    | 27,714                    | 80,560    |  |  |

The movement of the total value of creditors for the past year follows:



### LICENSED POST OFFICES – CASH VARIANCES

The Council operates Australia Post Licensed Post Offices (LPOs) at Jabiru, Maningrida and Gunbalanya.

Discrepancies between the actual cash balance at each LPO and the expected cash balance in the period from 31 October to 31 December 2022 are listed below:

| LPO:       | Amount:              | Comment                                       |
|------------|----------------------|-----------------------------------------------|
| Jabiru     | \$2,192.52 shortfall |                                               |
| Maningrida | \$0.20 positive      |                                               |
| Gunbalanya | \$1,095.24 shortfall | This shortfall relates to pre-31 October 2022 |
| Total      | \$3,370.15 shortfall |