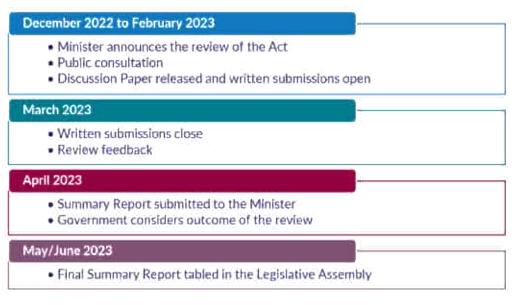

a wide range of information and explore views through consultation with businesses, industry groups, government and non-government agencies and the public.

A report on the outcome of the review is required to be tabled to the Legislative Assembly within 12 months following the end of the three year period (October 2023).

#### 2. The Review Process

This Discussion Paper marks the beginning of the review led by the Alcohol Policy Coordination Unit (ACPU), CM&C. Targeted stakeholder meetings and workshops will also be undertaken as required to help further determine key issues from different perspectives.

Feedback received in response to this Discussion Paper will be taken into account by the Government as it determines the next steps in the review. The review process is outlined below.



Additionally, this review will take place concurrently with the drafting of the NT Alcohol Action Plan (the Action Plan) and will form one of the key actions described within the Action Plan. While the scope of the review is limited to the legislative and regulatory framework for liquor in the NT, the Action Plan will provide an avenue to explore other policy tools that can be used in addition to regulatory reform.

Department of THE CHIEF MINISTER AND CABINET Page 5 of 11

#### 3. History of the Liquor Act

Alcohol-related harm continues to be a core issue impacting the lives of Territorians. The NT has been the focus of a number of reviews and legislative actions in response to the NT's exceptionally high alcohol consumption rates and associated harm since 1978.

The Liquor Act was fir