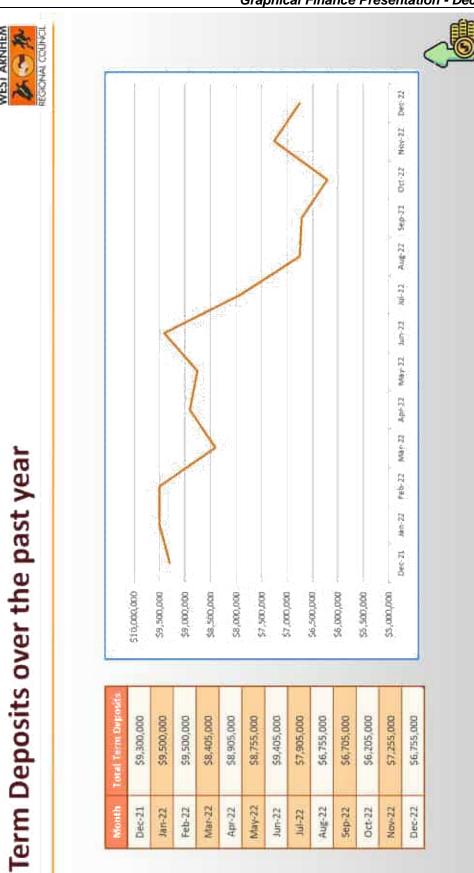

100%+        |
| Capital Expense                              |             |            |               |           |                        |
| 33 - Capital Expenditure                     | 2,540,381   | 2,583,263  | (42,882)      | (296)     | 4,687,957 84%          |
| 77 - Write Off Asset Expense                 | 545,073     | 4          | 545,073       | 100%      | - 100%                 |
| 78 - Cost of Assets Sold                     | 71,032      | 5,000      | 66,032        | (100%)+   | 10,000 100%+           |
| Total Capital Expense                        | 3,156,486   | 2,588,263  | 568,223       | 22%       | 4,697,957 57%          |
| Total Capital Surplus / (Deficit)            | 2,322,718   | 1,940      | 2,320,778     | 100%+     | (2,109,850) 0.1        |





かとうあ



Graphical Finance Presentation - December 2022.pdf

| Restrict                                                                                        | Restricted Assets – December 2022                                                                                                                                                                                                                                                                                                    | MES<br>RECK                                                      | WEST ARNHEM<br>MARCHART COUNCIL |
|-------------------------------------------------------------------------------------------------|-----------------------------------------------------------------------------------------------------------------------