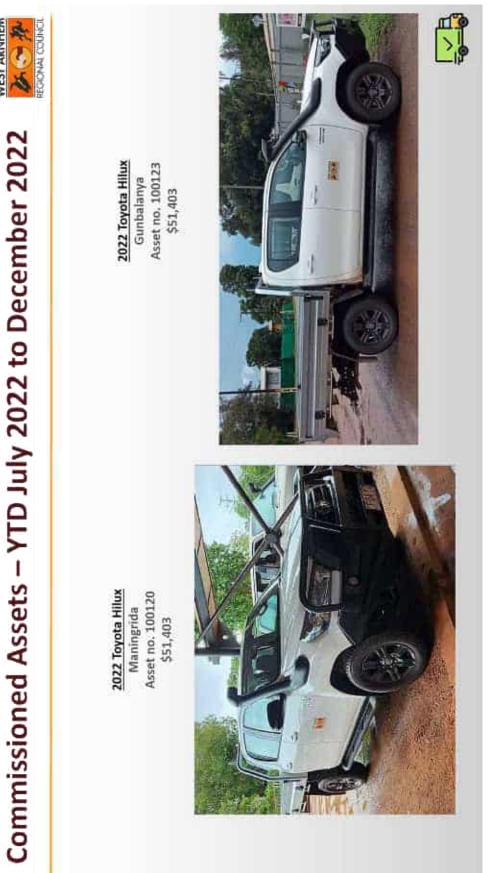

| CUMR                                 | 11                                                 |



キレンム



かでしる

Commissioned Assets – YTD July 2022 to December 2022







かいとうな











|                                           | Actuals YTD | Budget YTD | \$ Variance  | Annual Budget<br>FY22/23<br>\$ |
|-------------------------------------------|-------------|------------|--------------|--------------------------------|
| OPERATING INCOME                          |             |            |              |                                |
| Rates                                     | 1,211,500   | 1,198,729  | 12,771       | 2,397,458                      |
| Charges - Sewerage                        | 365,623     | 365,623    |              | 731,24                         |
| Charges - Water                           | 913,999     | 915,867    | (1,868)      | 1,518,86