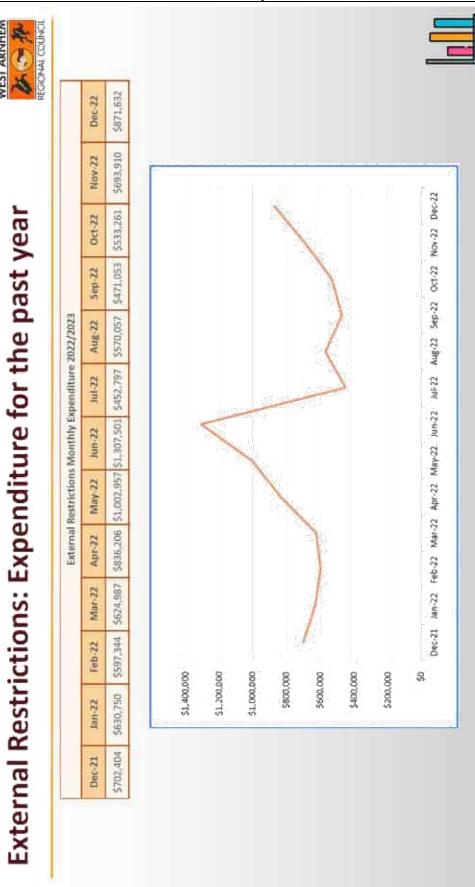

| \$6,282,121                                                      |                                 |
| <ul> <li>Inclu<br/>reset</li> <li>* As</li> <li>* As</li> <li>* Thes</li> <li>* Thes</li> </ul> | Includes Cash that belongs to Funding Bodies, Grant income that is tied, and cash reserved for special projects of the Council<br>* As at 31 December 2022, this includes \$1,049,148 of FAA grants that relate to the next 4 months<br>These amounts are excluded from Cash & Cash equivalents for the Working Capital calculation. | is tied, and cash<br>ts that relate to the<br>ne Working Capital |                                 |





| WEST ANNIEKTIONAL COUNCI,<br>To The period calored 11 December 2002       Section 10       Section 10< | WEST ANNHEM REGIONAL COUNCIL         | "How many dollars we have for every dollar we owe" |
|----------------------------------------------------------------------------------------------------------------------------------------------------------------------------------------------------------------------------------------------------------------------------------------------------------------------------------------------------------------------------------------------------------------------------------------------------------------------------------------------------------------------------------------------------------------------------------------------------------------------