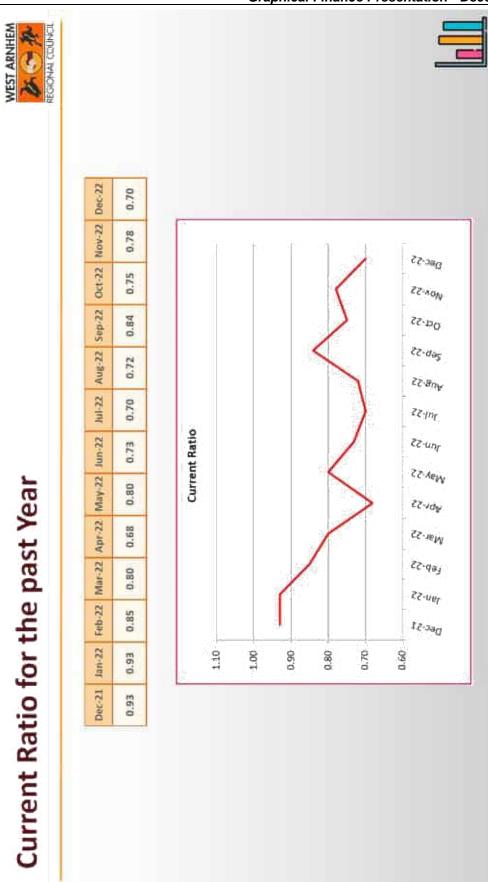

| CUMR                                 | 11                                                 |



キレンム



かでしる

Commissioned Assets – YTD July 2022 to December 2022







かいとうな











|                                           | Actuals YTD | Budget YTD | \$ Variance  | Annual Budget<br>FY22/23<br>\$ |
|-------------------------------------------|-------------|------------|--------------|--------------------------------|
| OPERATING INCOME                          |             |            |              |                                |
| Rates                                     | 1,211,500   | 1,198,729  | 12,771       | 2,397,458                      |
| Charges - Sewerage                        | 365,623     | 365,623    |              | 731,24                         |
| Charges - Water                           | 913,999     | 915,867    | (1,868)      | 1,518,86