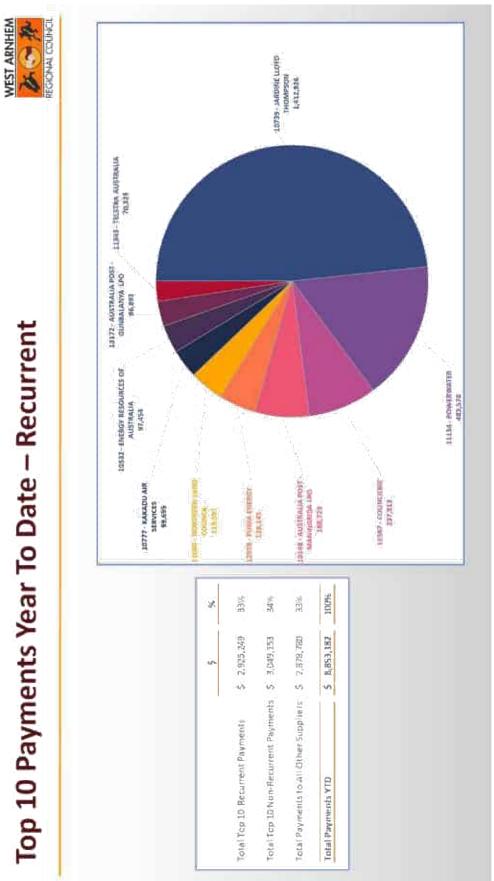

| CUMR                                 | 11                                                 |



キレンム



かでしる

Commissioned Assets – YTD July 2022 to December 2022







かいとうな











|                                           | Actuals YTD | Budget YTD | \$ Variance  | Annual Budget<br>FY22/23<br>\$ |
|-------------------------------------------|-------------|------------|--------------|--------------------------------|
| OPERATING INCOME                          |             |            |              |                                |
| Rates                                     | 1,211,500   | 1,198,729  | 12,771       | 2,397,458                      |
| Charges - Sewerage                        | 365,623     | 365,623    |              | 731,24                         |
| Charges - Water                           | 913,999     | 915,867    | (1,868)      | 1,518,86                       |
| Charges - Waste                           | 683,882     | 683,88