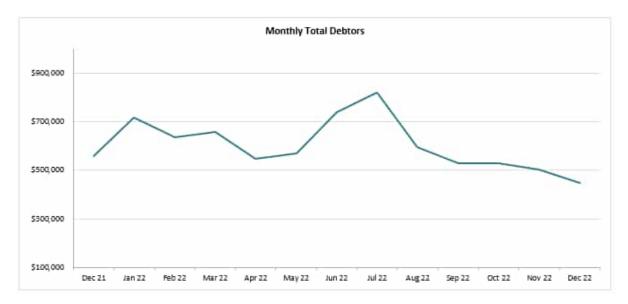

| 20,890      | 8,267          | 81,737   |
| 1431    | Department of Climate Change,             | 10,029      | 296         | 10,029   | -           | ÷.             |          |
| 1375    | Warnbi Aboriginal Corporation             | 12,090      | 3%          | -        | 1,410       | 2,130          | 8,550    |
|         | TOTAL                                     | 433,693     | 97%         | 257,068  | 45,723      | 10,397         | 120,505  |
|         | Remaining Debtors                         | 13,543      | 3%          | - 13,287 | 6,046       | 5,174          | 15,610   |
|         | TOTAL DEBTORS AS AT<br>31st December 2022 | 447,236     | 100%        | 243,781  | 51,769      | 15,570         | 136,116  |

Movement of the total value of debtors for the past year follows:



### Trade Creditors (slide 21)

### Age Analysis - Summary Report - TOP 5 CREDITORS

|       |                                             |                          |                           |         |           | Ageing Dissection - Top 5 |           |  |  |
|-------|---------------------------------------------|--------------------------|---------------------------|---------|-----------|---------------------------|-----------|--|--|
| No.   | Creditor Name                               | Outstanding<br>As at EoM | Outstanding<br>% of Total | Current | ) 30 days | ) 60 days                 | ) 90 days |  |  |
| 12106 | Australian Tax Office - PAYG Only           | 135,854                  | 40%                       | 135,854 |           | -                         |           |  |