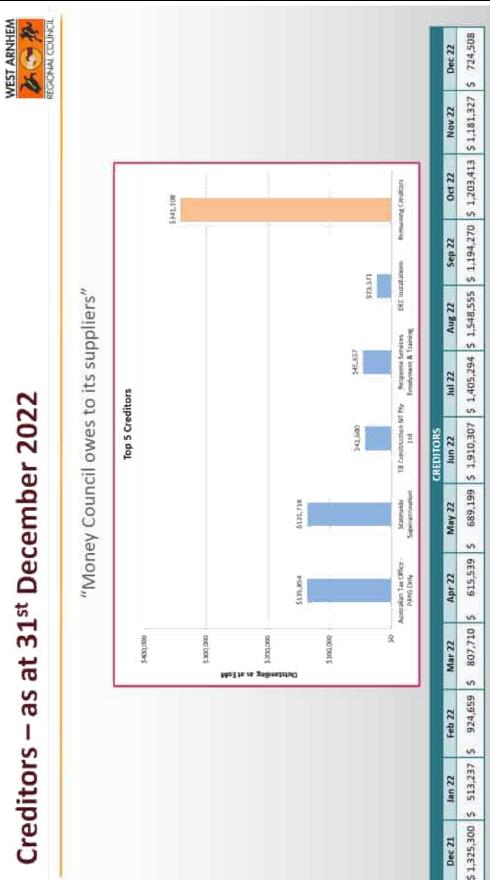

| CUMR                                 | 11                                                 |



キレンム



かでしる

Commissioned Assets – YTD July 2022 to December 2022







かいとうな











|                                           | Actuals YTD | Budget YTD | \$ Variance  | Annual Budget<br>FY22/23<br>\$ |
|-------------------------------------------|-------------|------------|--------------|--------------------------------|
| OPERATING INCOME                          |             |            |              |                                |
| Rates                                     | 1,211,500   | 1,198,729  | 12,771       | 2,397,458                      |
| Charges - Sewerage                        | 365,623     | 365,623    |              | 731,24                         |
| Charges - Water                           | 913,999     | 915,867    | (1,868)      | 1,518,86                       |
| Charges - Waste                           | 683,882     | 683,882    |