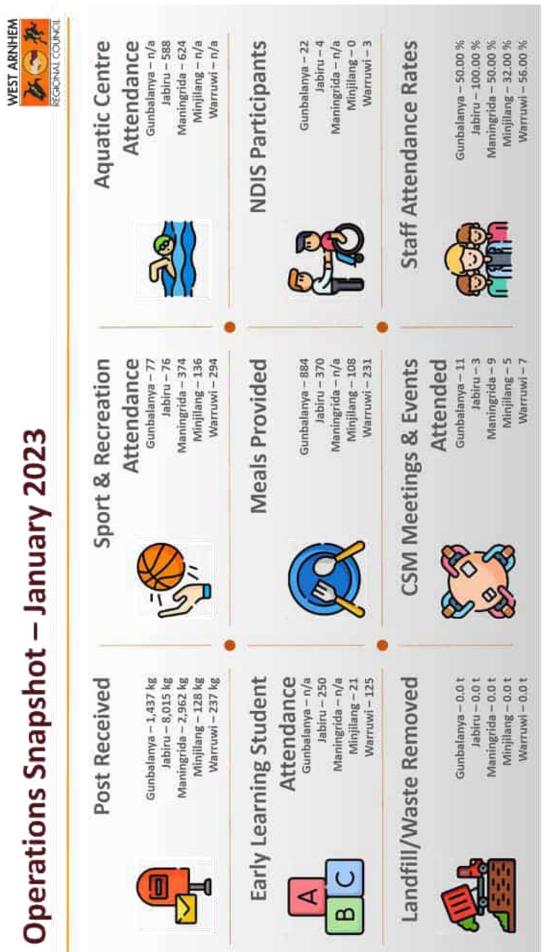

### 12.2 OPERATIONS REPORT - DECEMBER 2022

The Council considered a report on Operations Report - December 2022.

OCM18/2023 RESOLVED: On the motion of Cr Ralph Blyth Seconded Cr Catherine Ralph That Council received and noted the report entitled Operations Report December 2022. CARRIED