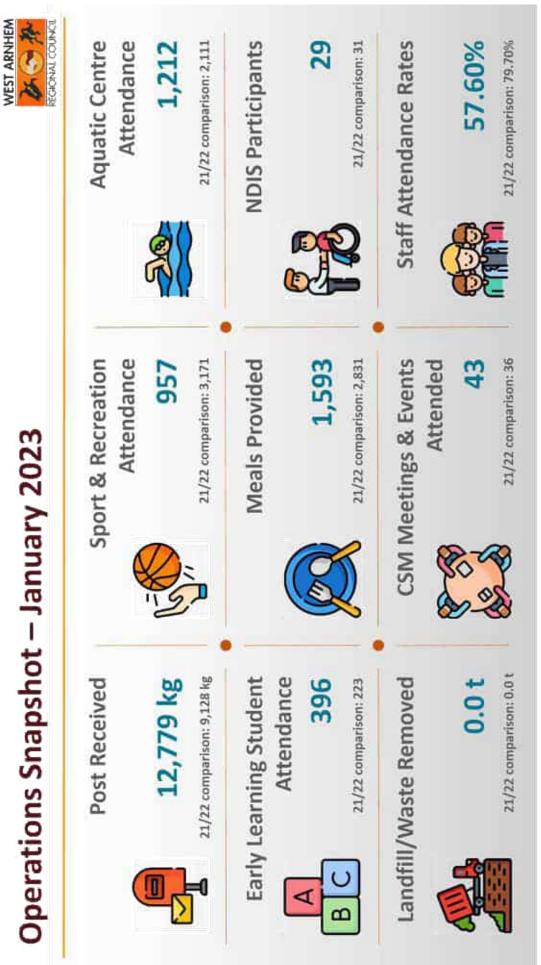

### 12.2 OPERATIONS REPORT - DECEMBER 2022

The Council considered a report on Operations Report - December 2022.

OCM18/2023 RESOLVED: On the motion of Cr Ralph Blyth Seconded Cr Catherine Ralph That Council received and noted the report entitled Operations Report December 2022. CARRIED