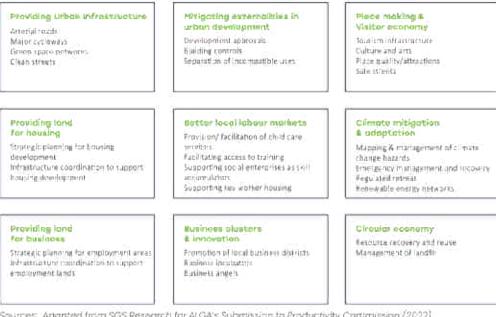

\_ future growth in income and living standards will be driven from productivity growth as the participation effects of young migration are offset by an ageing population."

ALGA engaged SGS Economics and Planning to undertake research to support its submissions to this inquiry.

SGS Principal and Partner Dr Marcus Spiller presented on some of the findings of this research at the 2022 NGA. In his presentation he identified that local governments generate local economic activity through employment, payment of wages and expenditure on goods and services in the local economy. In addition, SGS identified nine ways local government supports the productive capacity of the broader economy.

#### Figure 1 - Nine ways local governments contribute to the productive capacity of the broader economy:



Sources: Adapted (rom SGS Research for ALGA's Submission to Productivity Continuision (2022)

Are there programs and initiatives that the Commonwealth Government could implement to improve local government's capacity to support productivity growth?

Are there programs that could support one, or all of the identified ways local government contributes to productivity in the broader economy?

# 2. Local Government Infrastructure

The 2021 National State of the Assets Report (NSoA) shone a spotlight on local government infrastructure assets. While the technical report shows that local government assets such as roads, bridges, buildings, parks and recreation, stormwater, water and wastewater and airports and aerodromes are generally in good to very good condition, around 10 percent are not fi