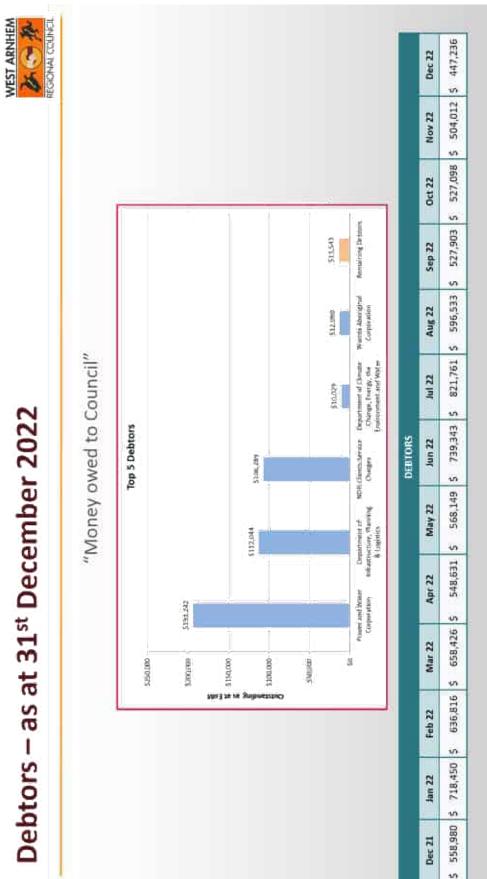

| CUMR                                 | 11                                                 |



キレンム



かでしる

Commissioned Assets – YTD July 2022 to December 2022







かいとうな











|                                           | Actuals YTD | Budget YTD | \$ Variance  | Annual Budget<br>FY22/23<br>\$ |
|-------------------------------------------|-------------|------------|--------------|--------------------------------|
| OPERATING INCOME                          |             |            |              |                                |
| Rates                                     | 1,211,500   | 1,198,729  | 12,771       | 2,397,458                      |
| Charges - Sewerage                        | 365,623     | 365,623    |              | 731,24                         |
| Charges - Water                           | 913,999     | 915,867    | (1,868)      | 1,518,86                       |
| Charges - Waste                           | 683,882     | 683,882