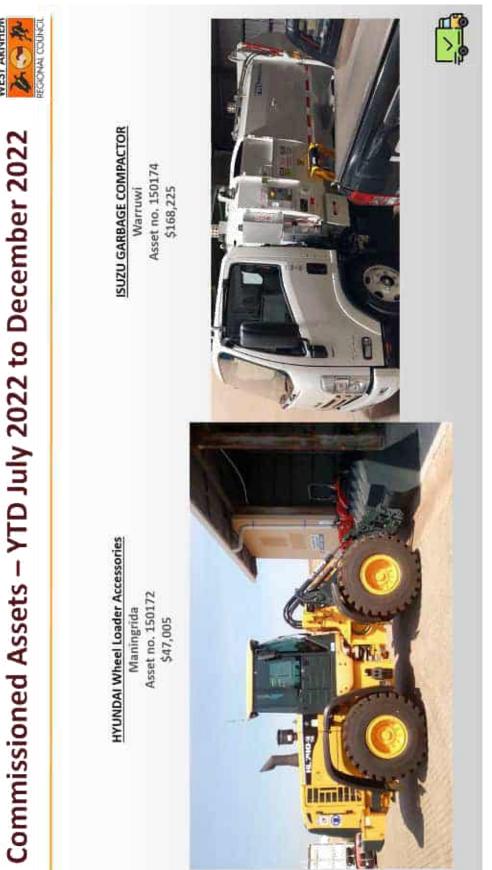

| CUMR                                 | 11                                                 |



キレンム



かでしる

Commissioned Assets – YTD July 2022 to December 2022







かいとうな











|                                           | Actuals YTD | Budget YTD | \$ Variance  | Annual Budget<br>FY22/23<br>\$ |
|-------------------------------------------|-------------|------------|--------------|--------------------------------|
| OPERATING INCOME                          |             |            |              |                                |
| Rates                                     | 1,211,500   | 1,198,729  | 12,771       | 2,397,458                      |
| Charges - Sewerage                        | 365,623     | 365,623    |              | 731,24                         |
| Charges - Water                           | 913,999     | 915,867    | (1,868)      | 1,518,86                       |
| Charges - Waste                           | 683,882