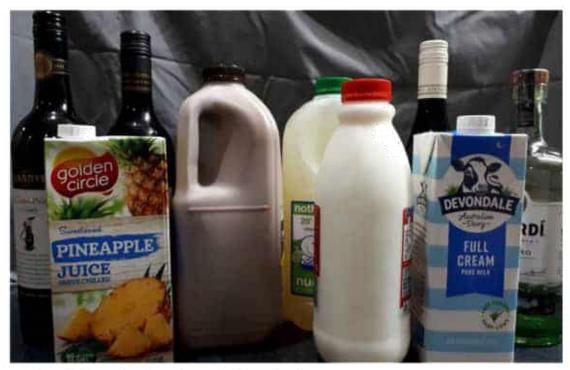

and spirit based drink containers, and smaller flavoured milk or juice containers\* are currently permitted in the scheme (Figure 6).

Beverage containers such as plain milk containers, spirituous liquor or wine bottles, and large<sup>7</sup> juice or flavoured milk containers are currently exempt from the scheme (Figure 7).

The policy rationale behind current permitted and excluded containers is not consistent.



Figure 6. Permitted containers

Department of Environment, Parks and Water Security Page 13 of 18

<sup>•</sup> The scheme has been designed to include single use containers of ready to drink beverage. Liquids like cordial or fruit juice concentrate that need to be diluted before drinking, or that have a recognised medicinal purpose are excluded.

<sup>7 1</sup> litre or more



Figure 7. Exempt containers (not part of the scheme)



Department of Environment, Parks and Water Security Page 14 of 18

# 9. Proposed changes

# 9.1. Reduce container complexity

The independent review recommended reducing variability and complexities in permitted and exempted containers by:

- Establishing consistent criteria for permitted and excluded containers so that consumers understand which containers they can claim a refund on, and why.
- Including or permitting containers based on the material they are made of, not what beverage they contain.

The changes will simplify and reduce variability in permitted containers. It is proposed to amend the Act to implement these recommendations.

The proposed changes will mean the following containers will be eligible for a 10 cent refun