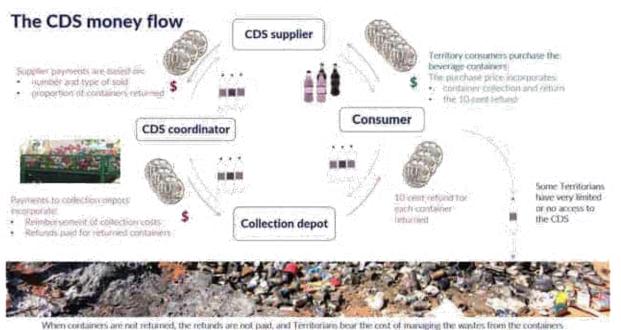

age containers that are sold and not returned by consumers is increasing. In 2021-22 almost 35 million containers were not returned, compared with around 20 million in 2018-19 (Figure 3).



Figure 3. Containers sold in the Territory and not returned through the scheme since 2012

If containers are not returned. Territorians do not receive the financial benefit of funds paid into the scheme through the refunds. Containers that are not returned are likely to end up in landfill, which in turn costs Territorians through council rates (Figure 4). In addition, landfilled containers slowly break down, impacting the environment. Finally, there is a lost opportunity in recovering and recycling these valuable materials, which reduces the demand for virgin material in manufacturing new containers.



With property and the control of the

Figure 4. The CDS funding model

Since the start of the scheme in 2012, almost 600 million containers have not been returned to collection depots by Territorians. This means that almost \$60 million in refunds have not been claimed by consumers.

In 2021-22 alone, close to 35 million containers were not returned, resulting in almost \$3.5 million worth of refunds being unclaimed by Territorians.

Unclaimed refunds remain with the CDS suppliers.

# 8.2. Inconsistent material recovery rates

The scheme has proven to be very effective in recovering and recycling aluminium, glass and PET containers. However permitted containers made of other materials such as HDPE and LPB are consistently returned at lower rates. Recent data indicates the return rate for