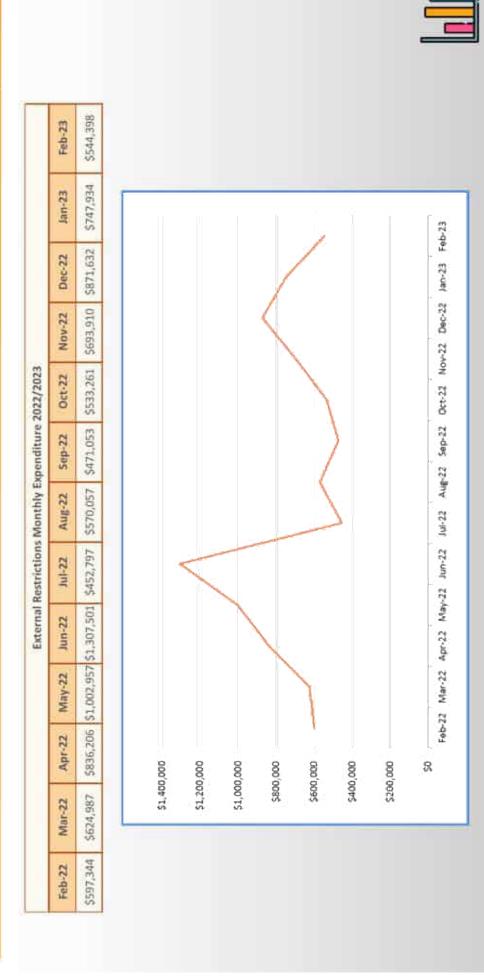

### WEST ARNHEM WEST OCHNOLING REGIONAL COUNCIL

# Cash flow - Cash in vs Cash out





# Term Deposits over the past year



### WEST ARNHEM W. A. M. REGIONAL COUNCE

# Restricted Assets – February 2023

### Restricted Assets:

Internal Restrictions: Capital Reserve

\$181,058

External Restrictions: Restricted Grant Funding as at 28th February 2023

¢7 2E1 660

\$7,170,610\*

TOTAL

\$7,351,668

Includes Cash that belongs to Funding Bodies, Grant income that is tied, and cash reserved for special projects of the Council

\* As at 28 February, this includes \$1,874,517 of FAA and NT Operational grants that relate to the next 2-5 months

These amounts are excluded from Cash & Cash equivalents for the Working Capital calculation.





# External Restrictions: Expenditure for the past year



a liability current is that it is due

within a year.

that it can be converted into cash within a year. What makes

What makes an asset current is

Current Liabilities

Current Ratio

(S) Current Assets



# Working Capital / Current Ratio

"How many dollars we have for every dollar we owe"



Note: does not include Restricted cash of \$7.532 million as at 28th February 2023





# Commissioned Assets – February 2023

No new assets were commissioned in February 2023



# Top 10 Payments Year To Date - Recurrent





# Top 10 Payments Year To Date - Non Recurrent





# Debtors – as at 28th February 2023





# Creditors – as at 28th February 2023





## West Arnhem Regional Council

## Consolidated Profit and Loss Report by Account Category

Periodical Report - Ending 28th February 202