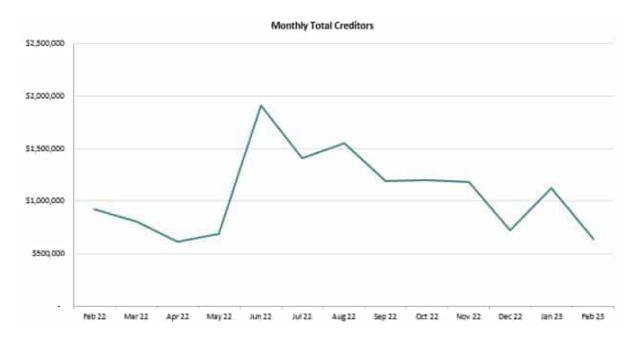

| 20%                       | -       | -       | 41,184    | -         |
|                 | TOTAL                                    | 425,861               | 203%                      | 326,155 | -       | 41,184    | 58,522    |
|                 | Remaining Creditors                      | 209,619               | 100%                      | 121,939 | 20,332  | 1,144     | 66,203    |
|                 | TOTAL CREDITORS AS AT 28th February 2023 | 635,480               | 303%                      | 448,094 | 20,332  | 42,328    | 124,725   |
|                 |                                          |                       |                           |         |         |           |           |

The movement of the total value of creditors for the past year follows:



#### **LICENSED POST OFFICES – CASH VARIANCES**

The Council operates Australia Post Licensed Post Offices (LPOs) at Jabiru, Maningrida and Gunbalanya.

Discrepancies between the actual cash balance at each LPO and the expected cash balance in the period from 31 October to 28 February 2023 are listed below:

| LPO:       | Amount:          | Comment |
|------------|------------------|---------|
| Jabiru     | \$19.33 positive |         |
| Maningrida | \$0.40 positive  |         |
| Gunbalanya | \$0.01 positive  |         |
| Total      | \$19.74 positive |         |

#### STATUTORY ENVIRONMENT

Regulation 17 of the *Local Government (General) Regulations 2021* outlines the requirements for financial reporting to council.

#### **POLICY IMPLICATIONS**

Not Applicable.

### FINANCIAL IMPL