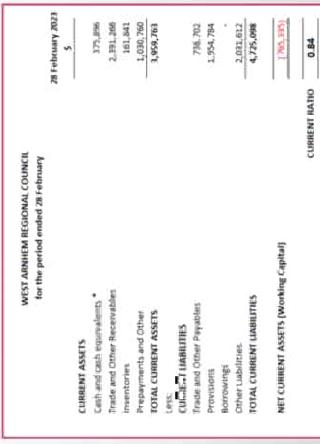

### 9.1 FINANCE REPORT FOR THE PERIOD ENDED 31 JANUARY 2023

The Council considered a report on Finance Report for the period ended 31 January 2023.

OCM56/2023 RESOLVED:

On the motion of Mayor Matthew Ryan

Seconded Cr Jacqueline Phillips

That Council received and noted report entitled 'Finance Report' for the period ended 31 January 2023.

CARRIED