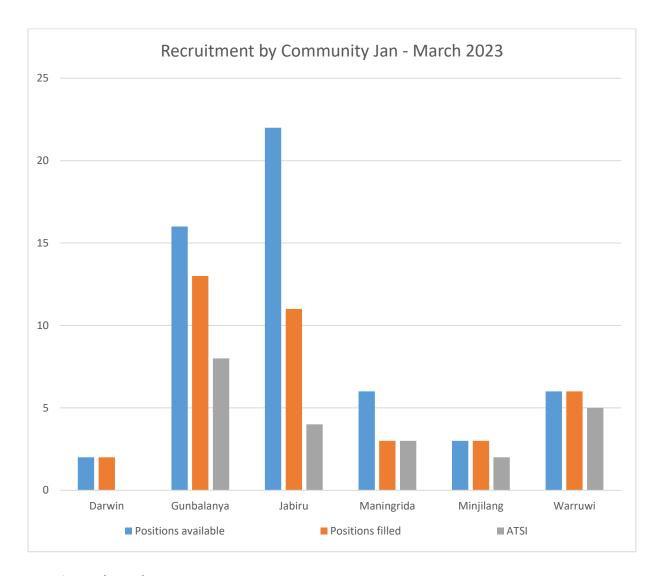

ipate around 30 groups of students undertaking this training in 2023.

### 2. PEOPLE & CAPABILITY

### **Workforce Report**

### Total Employees as at 31 March 2023: 221 Staff turnover – Previous 12 months: 50% Current percentage of ATSI Staff: 59%

### Gender – Including ATSI representation



### Age – Including ATSI representation



### Employment Class – Including ATSI representation



### Employment Type – Including ATSI representation



### Recruitment Report

| Recruitment                                         | Number |
|-----------------------------------------------------|--------|
| Number of Roles Vacant                              | 54     |
| Number of Roles filled                              | 38     |
| Number of Aboriginal Staff employed in last quarter | 21     |



#### **Learning and Development Report**

| Training                                                               | Number |
|------------------------------------------------------------------------|--------|
| Number of <i>Group Training Activities</i> from January to March       | 4      |
| Number of staff who have attended group training from January to March | 58     |

**Recent Achievements** 

Ranger Ready Program More than 30 team members from our 5 communities have participated in this fantastic educational opportunity, delivered at the Kakadu National Park by the Conservation and Land Management team from CDU. WARC was fortunate to secure more than 30 enrolments for our staff who have gain practical skills and knowledge needed for their jobs such as chemicals and weeds, small