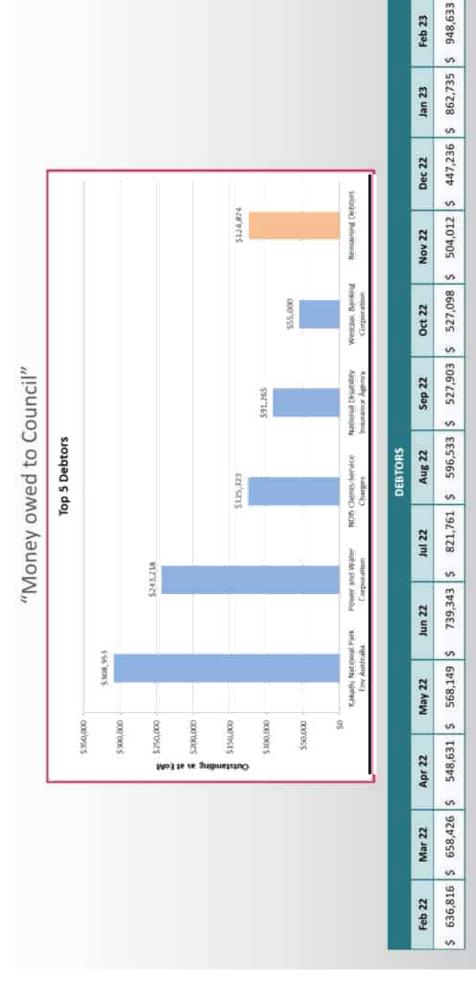

relate to the next 2-5 months

These amounts are excluded from Cash & Cash equivalents for the Working Capital calculation.





# External Restrictions: Expenditure for the past year



a liability current is that it is due

within a year.

that it can be converted into cash within a year. What makes

What makes an asset current is

Current Liabilities

Current Ratio

(S) Current Assets



# Working Capital / Current Ratio

"How many dollars we have for every dollar we owe"



Note: does not include Restricted cash of \$7.532 million as at 28th February 2023





# Commissioned Assets – February 2023

No new assets were commissioned in February 2023



# Top 10 Payments Year To Date - Recurrent





# Top 10 Payments Year To Date - Non Recurrent





# Debtors – as at 28th February 2023





# Creditors – as at 28th February 2023





## West Arnhem Regional Council

## Consolidated Profit and Loss Report by Account Category

Periodical Report - Ending 28th February 2023

|              |                                                                | Actual      | Pebruary<br>Budget | \$ Variance | Actual      | Year To Date<br>Budget | \$ Variance | Budget       |
|--------------|----------------------------------------------------------------|-------------|--------------------|-------------|-------------|------------------------|-------------|--------------|
| OPERATING    | OPERATING REVENUE                                              |             |                    |             |             |                        |             | -            |
| Income I