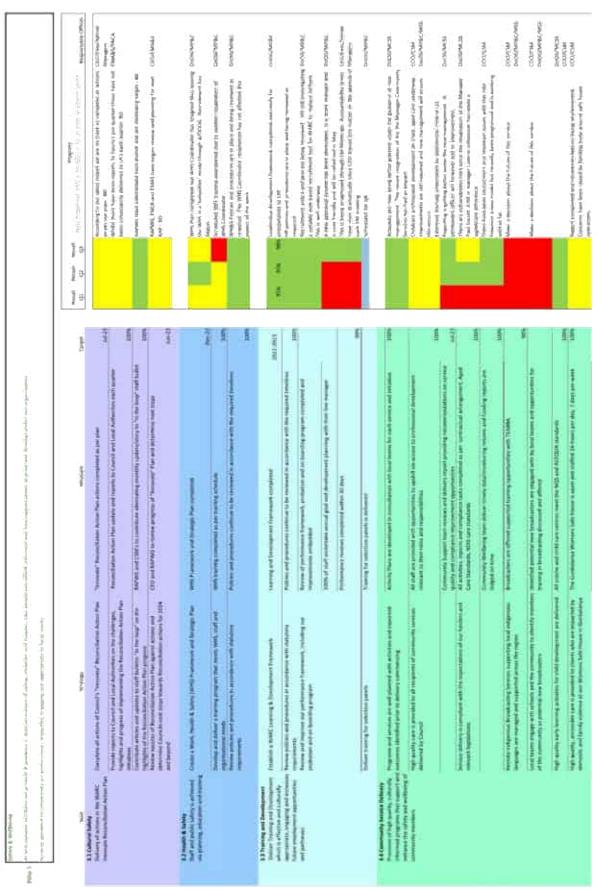

### 8.7 REGIONAL PLAN - QUARTERLY REPORTING

The Council considered a report on Regional Plan - Quarterly reporting.

### OCM51/2023 RESOLVED:

On the motion of Deputy Mayor Elizabeth Williams

Seconded Cr Ralph Blyth

That Council received and noted the progress of the Q1 and Q2 service delivery plan based on the indicators outlined within the circulated document entitled 'West Arnhem Regional Plan 2022-2023 Quarterly Update'.