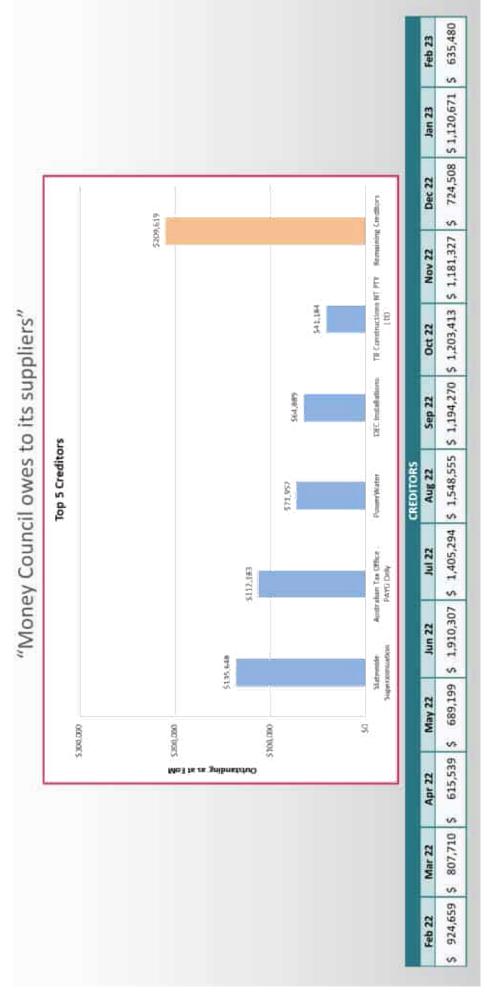

are excluded from Cash & Cash equivalents for the Working Capital calculation.





# External Restrictions: Expenditure for the past year



a liability current is that it is due

within a year.

that it can be converted into cash within a year. What makes

What makes an asset current is

Current Liabilities

Current Ratio

(S) Current Assets



# Working Capital / Current Ratio

"How many dollars we have for every dollar we owe"



Note: does not include Restricted cash of \$7.532 million as at 28th February 2023





# Commissioned Assets – February 2023

No new assets were commissioned in February 2023



# Top 10 Payments Year To Date - Recurrent





# Top 10 Payments Year To Date - Non Recurrent





# Debtors – as at 28th February 2023





# Creditors – as at 28th February 2023





## West Arnhem Regional Council

## Consolidated Profit and Loss Report by Account Category

Periodical Report - Ending 28th February 2023

|              |                                                                | Actual      | Pebruary<br>Budget | \$ Variance | Actual      | Year To Date<br>Budget | \$ Variance | Budget       |
|--------------|----------------------------------------------------------------|-------------|--------------------|-------------|-------------|------------------------|-------------|--------------|
| OPERATING    | OPERATING REVENUE                                              |             |                    |             |             |                        |             | -            |
| Income I     | income Rates and Charges