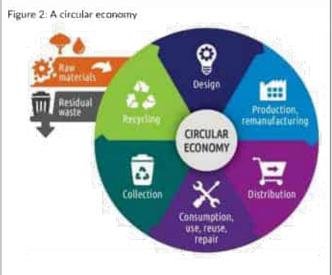

- Keeping products and materials in use for as long as possible.
- Regenerating natural systems.

When applied to single-use plastics the best solution is avoidance. Asking, do I really need this?

If the answer is yes, then the product chosen should be sustainable by design - reusable, durable, repairable and recyclable. This means swapping single-use plastic items for their reusable equivalents such as stainless steel straws, reusable coffee cups or durable food containers.

If these are not an option then next best choices are products that are easily recyclable

With the right recycling infrastructure, these materials stay in the economy. Problematic single-use plastics that are difficult or costly to recycle and end up in landfill need to be phased out to create a circular economy.



### Discussion questions:

Have you already reduced your consumption or supply of single-use plastics? If yes, what have you done and what have you learned? If no, what is stopping you or your business from doing so?

Department of ENVIRONMENT, PARKS AND WATER SECURITY 8 March 2023 Page 11 of 23

### 9. Considerations for the Northern Territory

A range of factors will determine which single-use plastics to phase out in the Territory, when and how,

A key consideration is the national context. The Northern Territory is committed to harmonising, in principle, with the policies of other states and territories. This provides more certainty for business who operate across multiple jurisdictions and helps to ensure the supply of alternatives. The process of harmonisation is ongoing and the Te