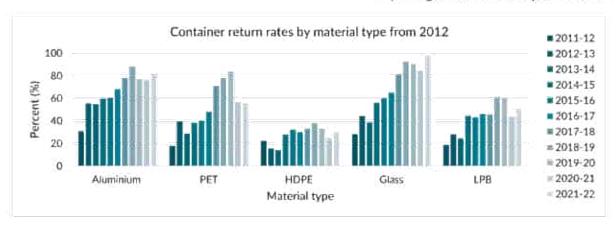

to 35 million containers were not returned, resulting in almost \$3.5 million worth of refunds being unclaimed by Territorians.

Unclaimed refunds remain with the CDS suppliers.

# 8.2. Inconsistent material recovery rates

The scheme has proven to be very effective in recovering and recycling aluminium, glass and PET containers. However permitted containers made of other materials such as HDPE and LPB are consistently returned at lower rates. Recent data indicates the return rate for PET containers is declining. In 2021-22 alone, 64% of containers that were not returned by consumers were HDPE, LPB, PET containers (Figure 5). Consumer feedback is that there is confusion about the types of containers covered by the scheme.

Department of Environment, Parks and Water Security Page 11 of 18



Figure 5. Container return rates by material type since 2012

There is also lower recovery rates of containers in remote and regional areas. Territorians living outside of the City of Darwin and City of Palmerston local council boundaries do not have access to kerbside recycling services, which capture permitted containers that are not returned by consumers to collection depots. For regional and remote Territorians, the scheme may provide the only access to recycling, diverting beverage containers from landfill or other informal methods of disposal.

# Case study: Innovation in remote and regional areas

A diverse range of solutions has evolved to address the remote and regional challenge.

- . The East Arnhem Regional Council mobile collection depot visits nine communities in the region