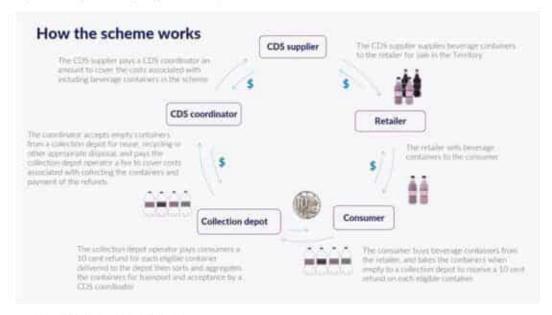

f approved refund marking are \*10c refund at SA/NT collection depots in state/territory of purchase" or "10c refund at collection depots when sold in NT.



Figure 1. Beverage containers, regulated containers, and permitted containers

Members of the public can take empty permitted containers to approved collection depots in the Territory to receive a 10 cent refund in exchange for each container.

The collection depot operator sorts and aggregates the permitted containers by material type ready for transport. The CDS coordinators accept containers from collection depot operators on behalf of beverage suppliers for recycling (Figure 2).

The CDS coordinators further process and aggregate the containers if required and sell the containers for reprocessing and recycling into new products.



Figure 2. How the scheme works

Department of Environment, Parks and Water Security Page 8 of 18

#### 7.1. The container journey

Once a beverage container is returned to a collection depot operator, materials are dealt with differently depending on type and market.

Glass is typically crushed onsite at the collection depot to reduce the volume, then transported by train to recycling factories in South Australia to be turned into bottles and other glass products.

Aluminium cans are crushed and sold interstate or overseas to be made into sheet metal or 'ingots' which are made into new cans.

Polyethylene terephthalate (PET) containers are bailed and sent to reprocessing plants interstate where they are made into new bottles.

Other containers such as high-density polyethylene (HDPE) and