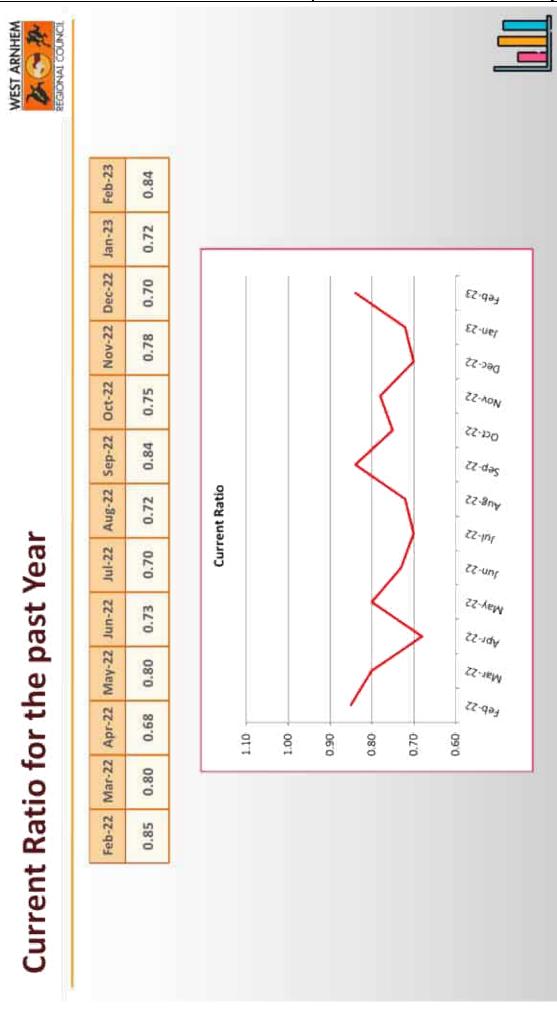

### 9.1 FINANCE REPORT FOR THE PERIOD ENDED 31 JANUARY 2023

The Council considered a report on Finance Report for the period ended 31 January 2023.

OCM56/2023 RESOLVED:

On the motion of Mayor Matthew Ryan

Seconded Cr Jacqueline Phillips

That Council received and noted report entitled 'Finance Report' for the period ended 31 January 2023.

CARRIED