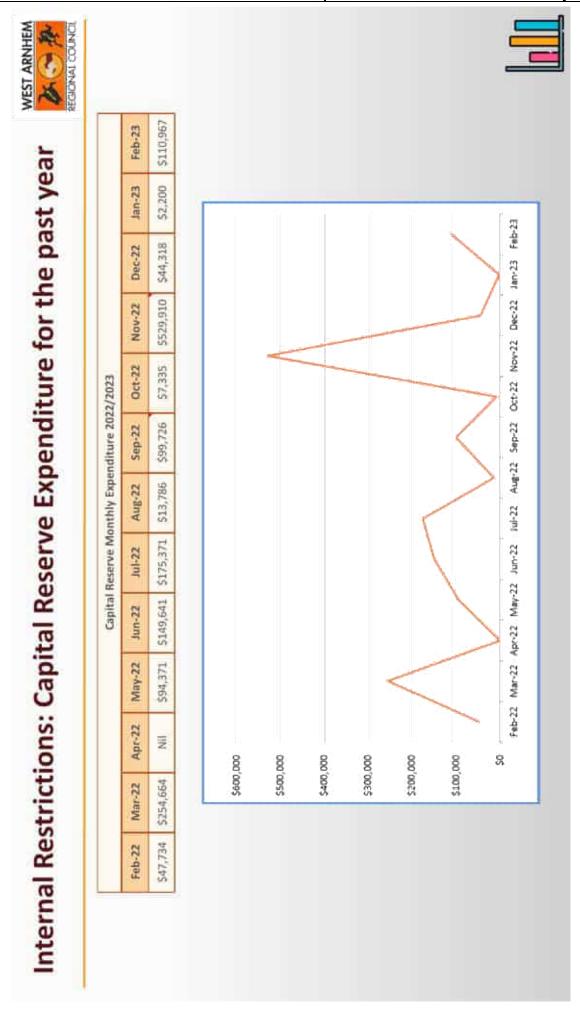

|              |          |                        |



### WEST ARNHEM WEST OCHNOLING REGIONAL COUNCIL

# Cash flow - Cash in vs Cash out





# Term Deposits over the past year



### WEST ARNHEM W. A. M. REGIONAL COUNCE

# Restricted Assets – February 2023

### Restricted Assets:

Internal Restrictions: Capital Reserve

\$181,058

External Restrictions: Restricted Grant Funding as at 28th February 2023

¢7 2E1 660

\$7,170,610\*

TOTAL

\$7,351,668

Includes Cash that belongs to Funding Bodies, Grant income that is tied, and cash reserved for special projects of the Council

\* As at 28 February, this includes \$1,874,517 of FAA and NT Operational grants that relate to the next 2-5 months

These amounts are excluded from Cash & Cash equivalents for the Working Capital calculation.





# External Restrictions: Expenditure for the past year



a liability current is that it is due

within a year.

that it can be converted into cash within a year. What makes

What makes an asset current is

Current Liabilities

Current Ratio

(S) Current Assets



# Working Capital / Current Ratio

"How many dollars we have for every dollar we owe"



Note: does not include Restricted cash of \$7.532 million as at 28th February 2023





# Commissioned Assets – February 2023

No new assets were commissioned in February 2023



# Top 10 Payments Year To Date - Recurrent





# Top 10 Payments Year To Date - Non Recurrent





# Debtors – as at 28th February 2023





# Creditors – as at 28th February 2023





## West Arnhem Regional Council

## Consolidated Profit and Loss Report by Ac