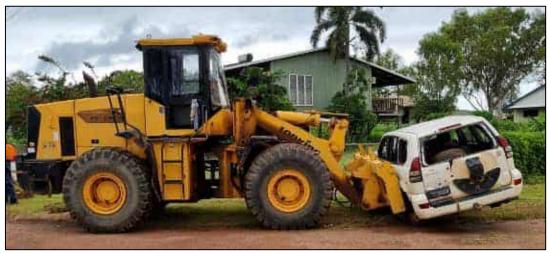

ut the reporting period.

### 3.8. Landfill Site

- a. New Landfill Officer Gunbalanya commenced on 13 February 2023 and was provided with on-site training with the Jabiru Landfill Officer on 2 separate occasion, 16 February 2023 and 6 March 2023.
- b. Recruiting for new Works Officer Gunbalanya with Heavy Rigid (HR) Drivers Licence qualifications, to provide coverage when Landfill Officer is on leave.
- c. Gunbalanya team removed 15 vehicles from the community and moved to the landfill site during the reporting period, and continue to communicate with community members to encourage them to get vehicles removed from their properties and help beautify the community.
- d. General waste at landfill site face has been compacted but not covered, due to repairs required to the heavy equipment.



Moving abandoned cars bodies to Gunbalanya landfill site.

### **3.9. K9 Security Pilot program** (Maningrida only)

Total number of incidents occurred in the reporting period = 8, all but 1 were minor incidents with no property damage or goods stolen.

- a. The Maningrida Community K9 Security Pilot program commenced on 16 February 2023, with 2 security personnel and 2 dogs patrolling the community throughout the night visiting Maningrida Progress Association (MPA) store, Bawinanga Aboriginal Corporation (BAC), Mala'la Health Service, Maningrida School, Police Station, Wild Foods Cafe, Dhukurrdji Lodge and Council office, pool and works yards.
- b. Incidents occurred on the following nights during the reporting period:
  - 1. Friday 17 February 2023
  - 2. Sunday 19 February 2023
  - 3.