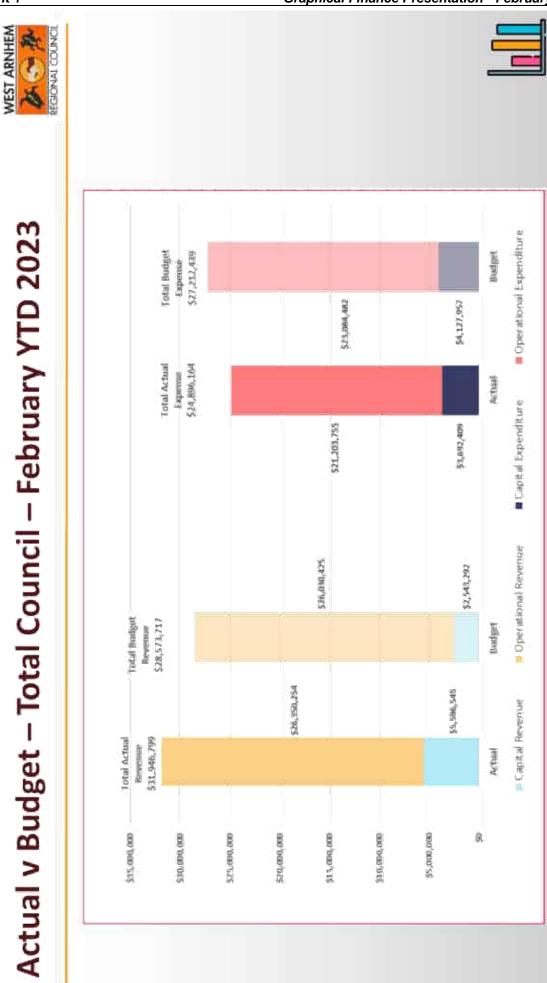

### 9.1 FINANCE REPORT FOR THE PERIOD ENDED 31 JANUARY 2023

The Council considered a report on Finance Report for the period ended 31 January 2023.

OCM56/2023 RESOLVED:

On the motion of Mayor Matthew Ryan

Seconded Cr Jacqueline Phillips

That Council received and noted report entitled 'Finance Report' for the period ended 31 January 2023.

CARRIED