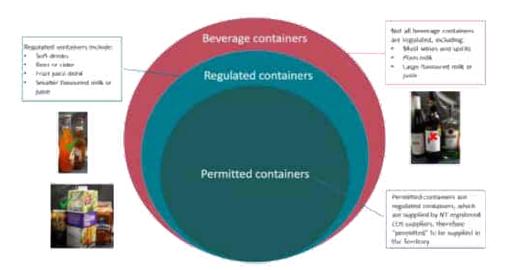

eme currently excludes plain milk containers, spirituous liquor bottles, wine bottles, and large<sup>4</sup> juice or flavoured milk containers.

Permitted containers display the nationally recognised approved refund marking<sup>5</sup>.

Department of Environment, Parks and Water Security Page 7 of 18

<sup>&</sup>lt;sup>2</sup> Environment Protection (Beverage Containers and Plastic Bags) Act 2011 Annual Report 2022 prepared by the Northern Territory Environment Protection Authority dated 15 September 2022

<sup>3</sup> National Waste Policy Action Plan - DCCEEW

<sup>4 1</sup> litre or more

<sup>5</sup> The other less common forms of approved refund marking are \*10c refund at SA/NT collection depots in state/territory of purchase" or "10c refund at collection depots when sold in NT.



Figure 1. Beverage containers, regulated containers, and permitted containers

Members of the public can take empty permitted containers to approved collection depots in the Territory to receive a 10 cent refund in exchange for each container.

The collection depot operator sorts and aggregates the permitted containers by material type ready for transport. The CDS coordinators accept containers from collection depot operators on behalf of beverage suppliers for recycling (Figure 2).

The CDS coordinators further process and aggregate the containers if required and sell the containers for reprocessing and recycling into new products.



Figure 2. How the scheme works

Department of Environment, Parks and Water Security Page 8 of 18

#### 7.1. The container journey

Once a beverage contain