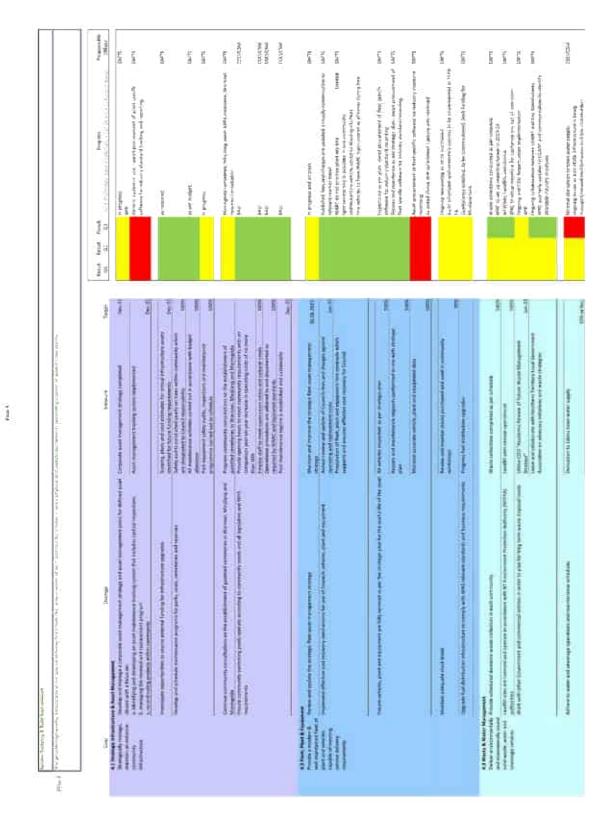

### 8.7 REGIONAL PLAN - QUARTERLY REPORTING

The Council considered a report on Regional Plan - Quarterly reporting.

### OCM51/2023 RESOLVED:

On the motion of Deputy Mayor Elizabeth Williams

Seconded Cr Ralph Blyth

That Council received and noted the progress of the Q1 and Q2 service delivery plan based on the indicators outlined within the circulated document entitled 'West Arnhem Regional Plan 2022-2023 Quarterly Update'.

CARRIED