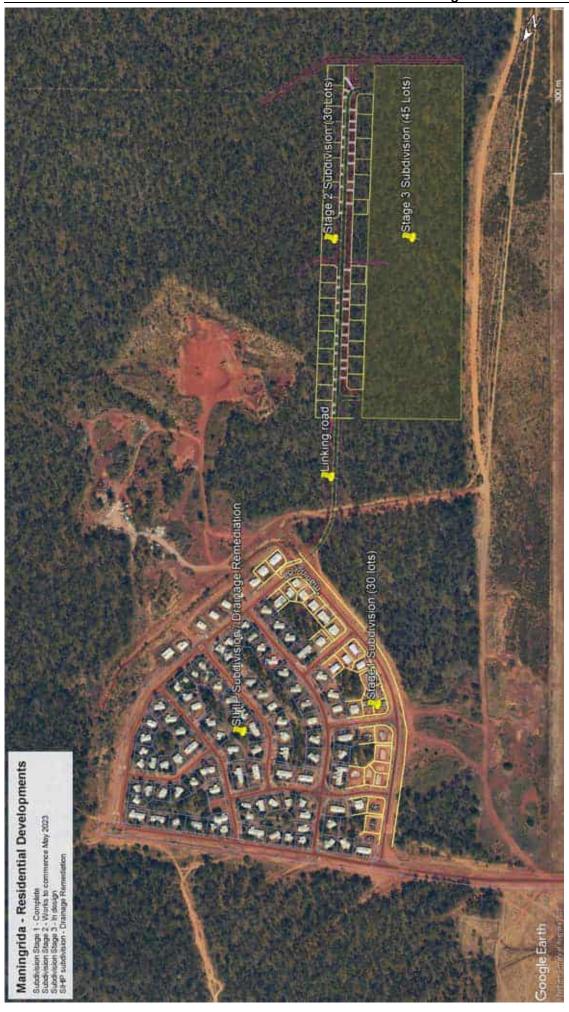

of Council                                                    |

#### **VOTING REQUIREMENTS**

Simple majority

#### **RECOMMENDATION:**

#### **That Council:**

- 1. Received and noted the report entitled 'New Subdivision meeting held with Dept of Planning & Infrastructure'
- 2. Reviewed the meeting minutes;
- 3. Directs the administration to;
  - a. To assist representatives from DIPL to conduct a full and comprehensive conditional report for Maningrida Subdivision post Wet Season 2022/23.
  - b. Work closely with NTG on future subdivision development.
  - c. Instruct a subcontractor to carry out immediate works on the remediation of potholes in Maningrida.

#### **ATTACHMENTS**

- 1 Maningrida Residential Developments.pdf
- 2 DIPL-WARC Meeting Minutes 20230317.pdf
- 3 R18-4412 [0].pdf



# Meeting minutes

# Maningrida Residential Developments

Time: 10:30am to 11:45 am Date: Friday, 17 March 2023

Location: Green Room, Energy House, Darwin CBD

Attendees: Department of Infrastructure Planning and Logistics (DIPL) - Geoffrey Thomas, Sam Riley,

Dayne Tierney, Primrose Sapo

West Arnhem Regional Council (WARC) - Paul Hockings, Fiona Ainsworth, Clem Beard, Hilal Ahmad.

#### Minutes

#### Introductions

Following introductions, DIPL provided an overview of recent residential subdivision developments within Maningrida including Stage 1 (30 Lots), Stage 2 (30 Lots), the planned Stage 3 (45 lots) and drainage remediation works within the earlier SIHIP subdivision.

#### Maningrida Stage 1 Subdivision - Completed

Ratification of the NT Subdivision Development Guidelines occur