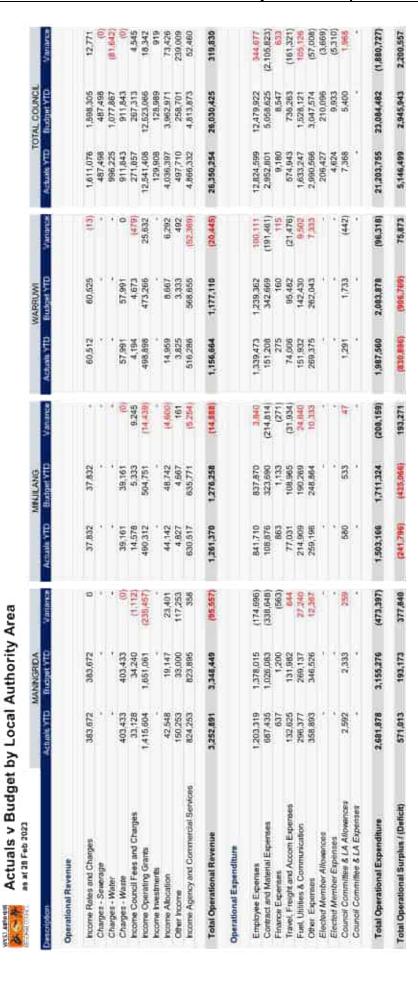

Expenses                  | 4,624       | 9,933       | (5,310)   | ŕ           | *          | ٠         |             | ٠          | ٠         |
| Council Committee & LA Alfowances        |             | W.          |           | 2,905       | 800        | 2,105     | ě.          | 2          | Rit       |
| Council Committee & LA Expenses          | *           | *           | 10        |             | , t        |           | *:          | ï          | *:        |
| Total Operational Expenditure            | 7,349,875   | 8,085,006   | (735,132) | 3,214,119   | 3,711,427  | (497,309) | 4,467,158   | 4,337,570  | 129,588   |
| Fotal Operational Surplus / (Deficit)    | 5,292,215   | 3,933,126   | 1,359,089 | 103,372     | (138,458)  | 241,830   | 252,591     | 290,937    | (47,346)  |





### WEST ARNHEM REGIONAL COUNCIL

ABN 45 065 336 873

### MONTHLY FINANCE REPORT for February 2023

### **CEO CERTIFICATION**

To the Councillors

I, Paul Hockings, Chief Executive Officer of West Arnhem Regional Council ('the Council'), certify that to the best of my knowledge, information and belief:

- (i) The internal controls implemented by the Council are appropriate; and
- (ii) The accompanying finance report best reflects the financial affairs of the Council.

Signed

Paul Hockings Chief Executive Officer

Dated this third day of April 2023



### **WEST ARNHEM REGIONAL COUNCIL**

### **FOR THE MEETING 12 APRIL 2023**

Agenda Reference: 9.2

Title: Organisational Growth Unit Report

File Reference: 1069274

Author: Peter Ryan, A/ Director of Organisational Growth

### **SUMMARY