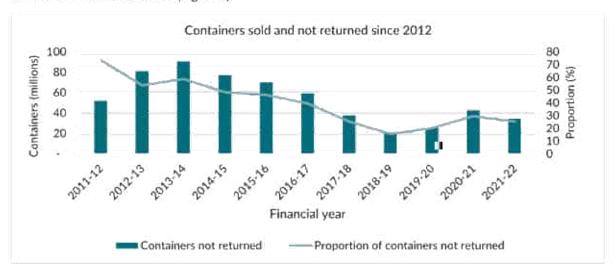

t of Environment, Parks and Water Security Page 9 of 18

# 8. Opportunities for improvement

# 8.1. Returns and refunds

Territorians pay for the right to return containers through the scheme when they purchase a beverage. Every year, 20-30% of permitted containers sold in the Territory are not recovered, meaning they are not returned to an approved collection depot for the 10c refund. This equates as many as 20-40 million containers annually.

In 2018-19, there Scheme experienced a peak return rate of 84%. Unfortunately since then there has been a decline in return rates, meaning the proportion of beverage containers that are sold and not returned by consumers is increasing. In 2021-22 almost 35 million containers were not returned, compared with around 20 million in 2018-19 (Figure 3).



Figure 3. Containers sold in the Territory and not returned through the scheme since 2012

If containers are not returned. Territorians do not receive the financial benefit of funds paid into the scheme through the refunds. Containers that are not returned are likely to end up in landfill, which in turn costs Territorians through council rates (Figure 4). In addition, landfilled containers slowly break down, impacting the environment. Finally, there is a lost opportunity in recovering and recycling these valuable materials, which reduces the demand for virgin material in manufacturing new containers.



With property and the control of the

Figure 4. The CDS funding model

Since the start of the scheme in 2012, almost 600 million containers have not been returned to collection depots by