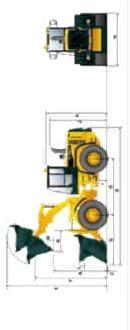

### 10.2 APPROVAL OF CAPITAL EXPENDITURE 1.8 TONNE MINI EXCAVATOR

The Council considered a report on Approval of Capital Expenditure 1.8 Tonne Mini Excavator.

### OCM60/2023 RESOLVED:

On the motion of Mayor Matthew Ryan

Seconded Cr Ralph Blyth

That Council:

- Received and noted the report entitled 'Approval of Capital Expenditure Minjilang 1.8
   Tonne Mini Excavator'; and
- Approved the purchase from Komatsu Australia for a Komatsu PC18MR 3 excavator and trailer at \$44,575, exclusive of GST.