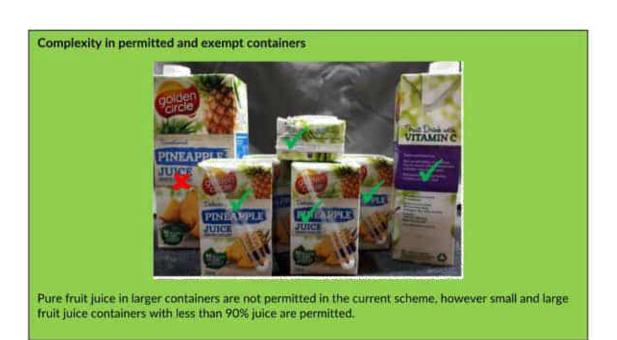

milk or juice containers\* are currently permitted in the scheme (Figure 6).

Beverage containers such as plain milk containers, spirituous liquor or wine bottles, and large<sup>7</sup> juice or flavoured milk containers are currently exempt from the scheme (Figure 7).

The policy rationale behind current permitted and excluded containers is not consistent.



Figure 6. Permitted containers

Department of Environment, Parks and Water Security Page 13 of 18

<sup>•</sup> The scheme has been designed to include single use containers of ready to drink beverage. Liquids like cordial or fruit juice concentrate that need to be diluted before drinking, or that have a recognised medicinal purpose are excluded.

<sup>7 1</sup> litre or more



Figure 7. Exempt containers (not part of the scheme)



Department of Environment, Parks and Water Security Page 14 of 18

# 9. Proposed changes

# 9.1. Reduce container complexity

The independent review recommended reducing variability and complexities in permitted and exempted containers by:

- Establishing consistent criteria for permitted and excluded containers so that consumers understand which containers they can claim a refund on, and why.
- Including or permitting containers based on the material they are made of, not what beverage they contain.

The changes will simplify and reduce variability in permitted containers. It is proposed to amend the Act to implement these recommendations.

The proposed changes will mean the following containers will be eligible for a 10 cent refund when returned by consumers to a collection depot:

- A