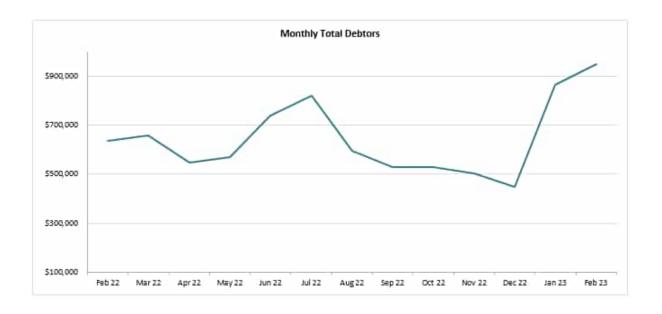

| 8,084   | 5,008     | 94,850    |
| 1216    | National Disability Insurance Agency   | 91,265      | 10%                       | 91,265  | -       | -         | -         |
| 407     | Westpac Banking Corporation            | 55,000      | 6%                        | -       | 55,000  | -         | -         |
|         | TOTAL                                  | 823,759     | 87%                       | 351,127 | 371,714 | 5,008     | 95,910    |
|         | Remaining Debtors                      | 124,874     | 13%                       | 70,747  | 5,299   | 0         | 48,828    |
|         | TOTAL DEBTORS AS AT 28th February 2023 | 948,633     | 100%                      | 421,874 | 377,013 | 5,008     | 144,739   |

Movement of the total value of debtors for the past year follows:



#### **Trade Creditors (slide 17)**

|                 |                                          |                       | Ageing Dissection - Top 5 |         |         |           |           |
|-----------------|------------------------------------------|-----------------------|---------------------------|---------|---------|-----------|-----------|
| Creditor<br>No. | Creditor Name                            | Outstanding As at EoM | Outstanding  % of Total   | Current | 30 days | › 60 days | > 90 days |
| 11590           | Statewide Superannuation                 | 135,648               | 65%                       | 135,648 | -       | -         | -         |
| 12106           | Australian Tax Office - PAYG Only        | 112,183               | 54%                       | 112,183 |