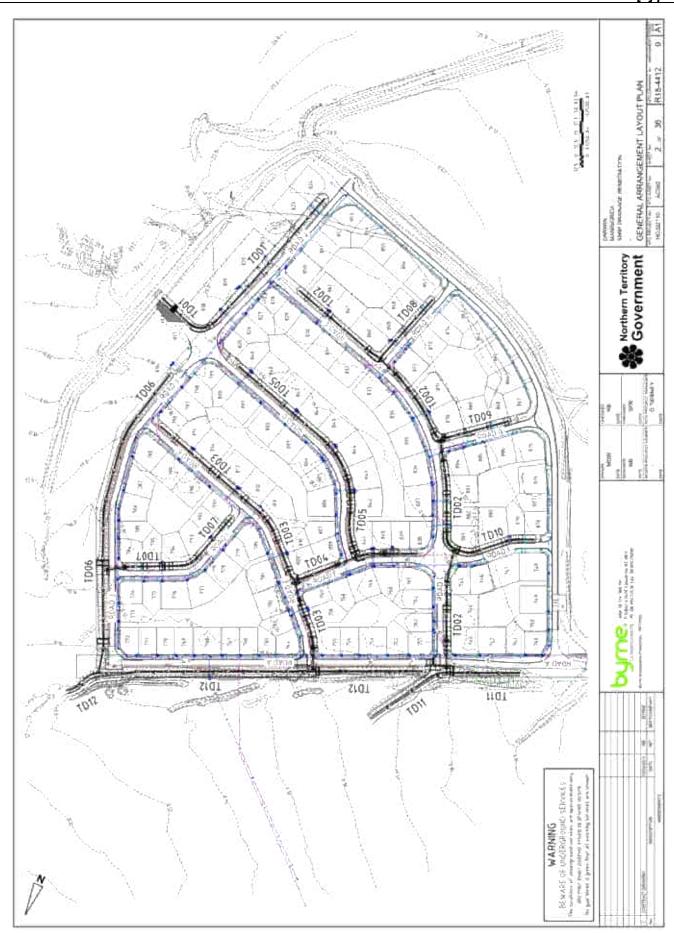

maintenance. Noting the intention is to engage WARC as the maintenance contractor.
  - Initially for Gunbalanya subdivision and to follow when complete Maningrida Stage 2 subdivision
- DIPL to rectify pothole at easterly end of stage 1 subdivision road. Noting subcontractor already engaged.
  - a. DIPL to develop remediation design (for pot hole area) and submit for WARC review.
- DIPL to monitor Stage 1 subdivision road and maintain fit for purpose and permanently remediate road near end of development phases.

#### Attachments

Maningrida - Residential Developments.pdf (Google Earth image)

R18-4412 [0].pdf (General Arrangement Layout Plan) SIHIP subdivision drainage remediation

Department of Infrastructure, Planning and Logistics - optional Page 4 of 4

Attachment 3 R18-4412 [0].pdf



#### **WEST ARNHEM REGIONAL COUNCIL**

#### **FOR THE MEETING 12 APRIL 2023**

Agenda Reference: 10.2

Title: Container Deposit Scheme Discussion Paper Response

File Reference: 1068001

Author: Sara Fitzgerald, Waste and Resource Coordinator

#### **SUMMARY**

The purpose of this report is to note and endorse West Arnhem Regional Council's response to the Northern Territory Government Improving Container Deposit Scheme Discussion Paper.

#### **BACKGROUND**

Northern Territory Government Circular Economy branch is seeking feedback on its Container Deposit Scheme from stakeholders in all communities. As a large regional council it is imperative West Arnhem Regional Council provides a detailed response that considers our individual communities needs and challenges.

#### **COMMENT**

Wast