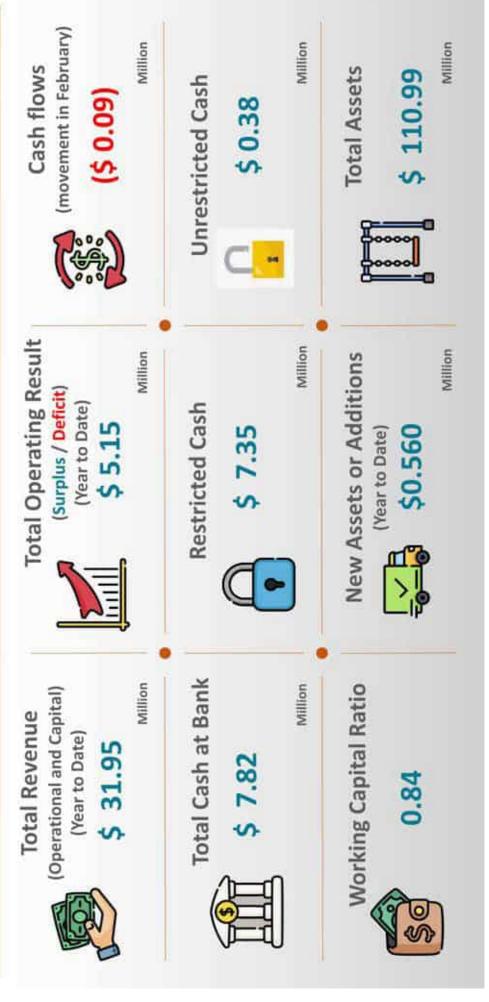

### 9.1 FINANCE REPORT FOR THE PERIOD ENDED 31 JANUARY 2023

The Council considered a report on Finance Report for the period ended 31 January 2023.

OCM56/2023 RESOLVED:

On the motion of Mayor Matthew Ryan

Seconded Cr Jacqueline Phillips

That Council received and noted report entitled 'Finance Report' for the period ended 31 January 2023.

CARRIED