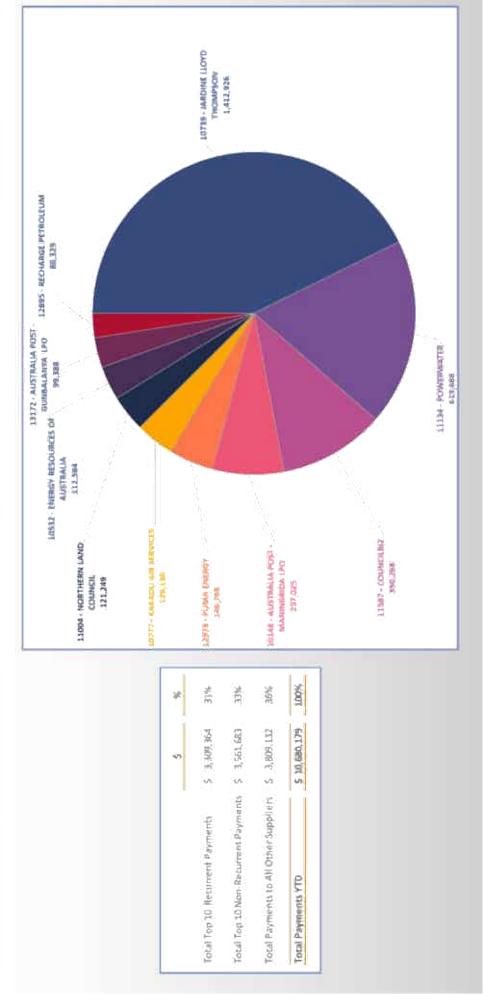

### 9.1 FINANCE REPORT FOR THE PERIOD ENDED 31 JANUARY 2023

The Council considered a report on Finance Report for the period ended 31 January 2023.

OCM56/2023 RESOLVED:

On the motion of Mayor Matthew Ryan

Seconded Cr Jacqueline Phillips

That Council received and noted report entitled 'Finance Report' for the period ended 31 January 2023.

CARRIED