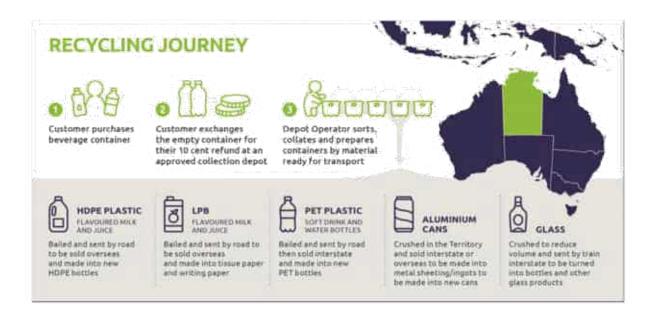

d market.

Glass is typically crushed onsite at the collection depot to reduce the volume, then transported by train to recycling factories in South Australia to be turned into bottles and other glass products.

Aluminium cans are crushed and sold interstate or overseas to be made into sheet metal or 'ingots' which are made into new cans.

Polyethylene terephthalate (PET) containers are bailed and sent to reprocessing plants interstate where they are made into new bottles.

Other containers such as high-density polyethylene (HDPE) and liquid paper board (LPB) flavoured milk and juice based beverage containers are pressed and bailed, then sent interstate to be sold overseas where HDPE is recycled into new HDPE bottles and the paper fibre from LPB is turned into tissue paper writing paper.



Department of Environment, Parks and Water Security Page 9 of 18

# 8. Opportunities for improvement

# 8.1. Returns and refunds

Territorians pay for the right to return containers through the scheme when they purchase a beverage. Every year, 20-30% of permitted containers sold in the Territory are not recovered, meaning they are not returned to an approved collection depot for the 10c refund. This equates as many as 20-40 million containers annually.

In 2018-19, there Scheme experienced a peak return rate of 84%. Unfortunately since then there has been a decline in return rates, meaning the proportion of beverage containers that are sold and not returned by consumers is increasing. In 2021-22 almost 35 million containers were not returned, compared with around 20 million in 2018-19 (F