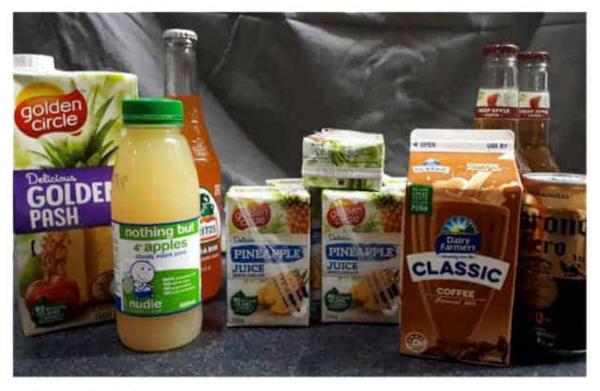

the type of containers permitted under the current scheme, creating confusion for consumers, retailers and industry. This confusion impacts on the number of containers recovered and recycled through the scheme, and potentially results in permitted containers going to landfill.

Containers holding up to three litres of beverages such as soft drink, fruit juice drink, beer, cider, and spirit based drink containers, and smaller flavoured milk or juice containers\* are currently permitted in the scheme (Figure 6).

Beverage containers such as plain milk containers, spirituous liquor or wine bottles, and large<sup>7</sup> juice or flavoured milk containers are currently exempt from the scheme (Figure 7).

The policy rationale behind current permitted and excluded containers is not consistent.



Figure 6. Permitted containers

Department of Environment, Parks and Water Security Page 13 of 18

<sup>•</sup> The scheme has been designed to include single use containers of ready to drink beverage. Liquids like cordial or fruit juice concentrate that need to be diluted before drinking, or that have a recognised medicinal purpose are excluded.

<sup>7 1</sup> litre or more



Figure 7. Exempt containers (not part of the scheme)



Department of Environment, Parks and Water Security Page 14 of 18

# 9. Proposed changes

# 9.1. Reduce container complexity

The independent review recommended reducing variability and complexities in permitted and exempted containers by:

- Establishing consistent criteria for permitted and excluded containers so that consumers understand which containers