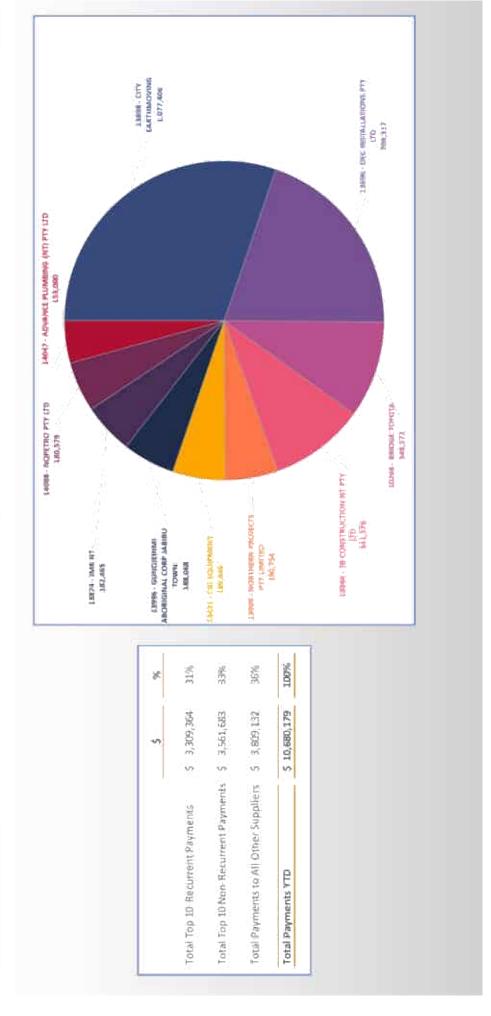

### 9.1 FINANCE REPORT FOR THE PERIOD ENDED 31 JANUARY 2023

The Council considered a report on Finance Report for the period ended 31 January 2023.

OCM56/2023 RESOLVED:

On the motion of Mayor Matthew Ryan

Seconded Cr Jacqueline Phillips

That Council received and noted report entitled 'Finance Report' for the period ended 31 January 2023.

CARRIED