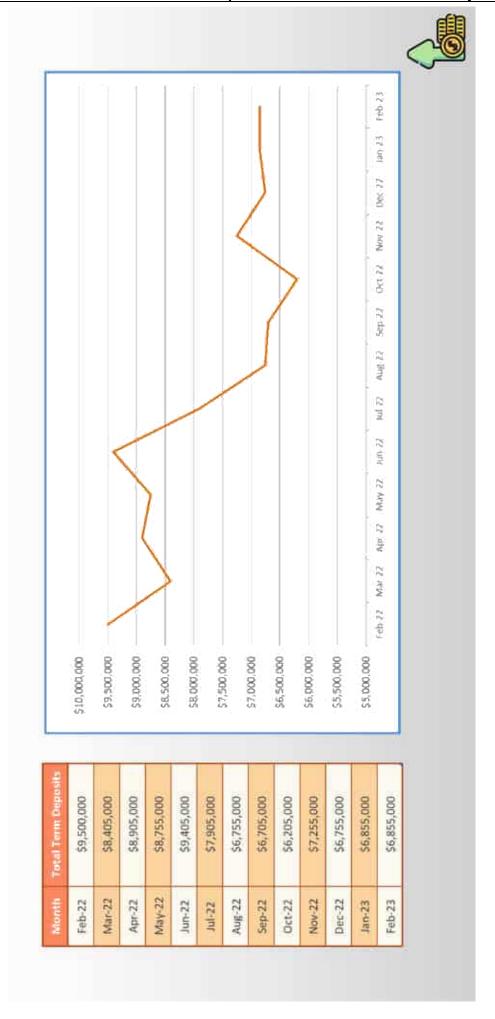

| o        |                        |
| Total Additional Inflows                                                 | 5,596,545   | 2.543,292   | 3,053,253    | 100%+    | 2,588,107 [103] **     |
| Net Budgeted Operating Position                                          | 7,050,635   | 1,375,021   | 5,675,814    | 100%+    | 1001                   |
| Unfavourable variance over \$75,000 Unfavourable variance under \$75,000 |             |             |              |          |                        |
| Favourable variance                                                      |             |             |              |          |                        |



### WEST ARNHEM WEST OCHNOLING REGIONAL COUNCIL

# Cash flow - Cash in vs Cash out





# Term Deposits over the past year



### WEST ARNHEM W. A. M. REGIONAL COUNCE

# Restricted Assets – February 2023

### Restricted Assets:

Internal Restrictions: Capital Reserve

\$181,058

External Restrictions: Restricted Grant Funding as at 28th February 2023

¢7 2E1 660

\$7,170,610\*

TOTAL

\$7,351,668

Includes Cash that belongs to Funding Bodies, Grant income that is tied, and cash reserved for special projects of the Council

\* As at 28 February, this includes \$1,874,517 of FAA and NT Operational grants that relate to the next 2-5 months

These amounts are excluded from Cash & Cash equivalents for the Working Capital calculation.





# External Restrictions: Expenditure for the past year



a liability current is that it is due

within a year.

that it can be converted into cash within a year. What makes

What