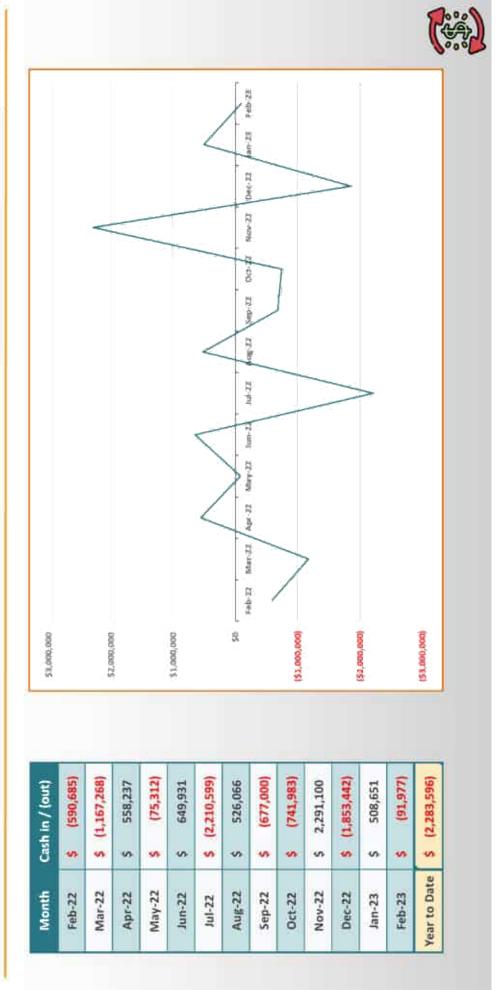

### 9.1 FINANCE REPORT FOR THE PERIOD ENDED 31 JANUARY 2023

The Council considered a report on Finance Report for the period ended 31 January 2023.

OCM56/2023 RESOLVED:

On the motion of Mayor Matthew Ryan

Seconded Cr Jacqueline Phillips

That Council received and noted report entitled 'Finance Report' for the period ended 31 January 2023.

CARRIED