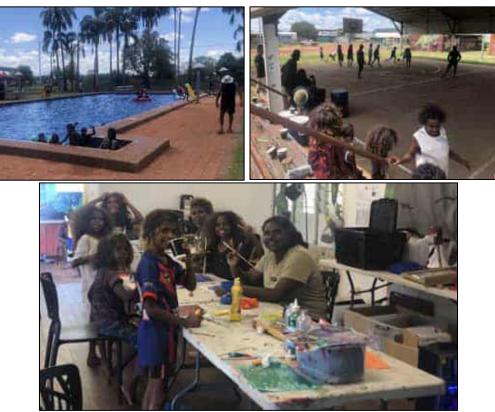

soccer activities, despite the absence of a Wellbeing Services Coordinator as recruitment continues.
- f. Minjilang team school holiday programs was a success, with BBQ and Disco being held on 14 April 2023 to celebrate the end of the school holidays.
- g. Warruwi team held Easter Egg Hunt at the Recreation Hall, due to the weather. This event was a joint venture with the traditional Owners and community members.
- h. The Darwin Skateboarding group visited the Warruwi community 3 5 April 2023.
- i. For the 1<sup>st</sup> week of the Warruwi school holiday program, WARC team joined with Yagbani for traditional basket weaving sessions.
- j. The next round of Warruwi junior basketball has commenced, with the expectation of teams increasing from the standard 4 teams to a possible 6 8 teams.



Gunbalanya School Holiday activities.



Warruwi School Holiday traditional basket weaving.

# 4.3. Aquatic Centres

Total attendance to the Aquatic Centres for reporting period = 3,433.

- a. Jabiru aqua aerobics and under water hockey continues to be popular and well supported by the community.
- b. Jabiru Pool Officer provided coverage for the Maningrida Team Leader Pool leave, while Loki was on leave from 11 24 April 2023.
- c. Easter Egg Hunt was held at the Maningrida pool during April 2023.

# 4.4. Early Learning Centres

Total attendance to the Early Learning Centres for reporting period = 588.

- a. A Jabiru Early Childhood Educator Assistant providing coverage at the Warruwi Crèche, as Acting Childcare Senior Officer from the 13 March 2023 to 5 May 2023.
- b. Manager and Assist