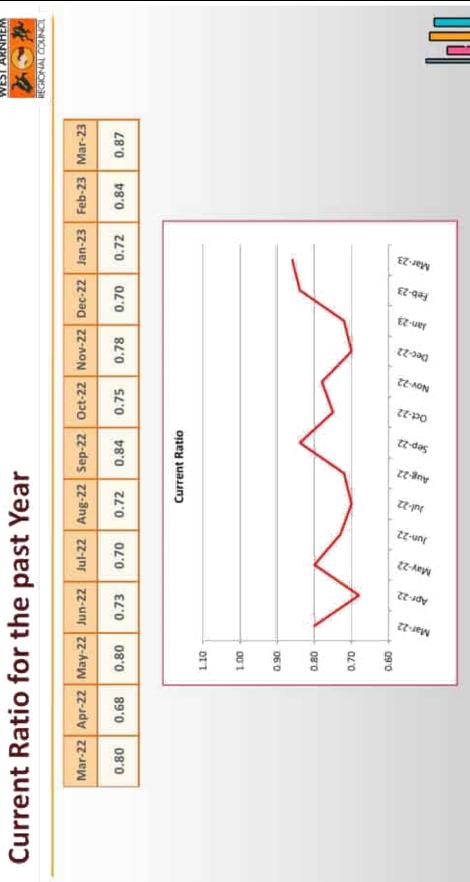

#### 9.1 FINANCE REPORT FOR THE PERIOD ENDED 28 FEBRUARY 2023

The Council considered a report on Finance Report for the period ended 28 February 2023.

| On         | the motion of Cr Phillips                                                                          |
|------------|----------------------------------------------------------------------------------------------------|
|            | conded Cr Blyth                                                                                    |
| Th         | at Council:                                                                                        |
| 1.         | Received and noted report entitled 'Finance Report for the period ended 28 February 2023'; and     |
| 2.         | Requested that future finance reports include the credit card transactions for all<br>cardholders. |
|            | CARRIE                                                                                             |
| Deputy May | yor Williams left the meeting at 14:10 and returned at 14:11.                                      |
|            | RGANISATIONAL GROWTH UNIT REPORT                                                                   |
|            |                                                                                                    |