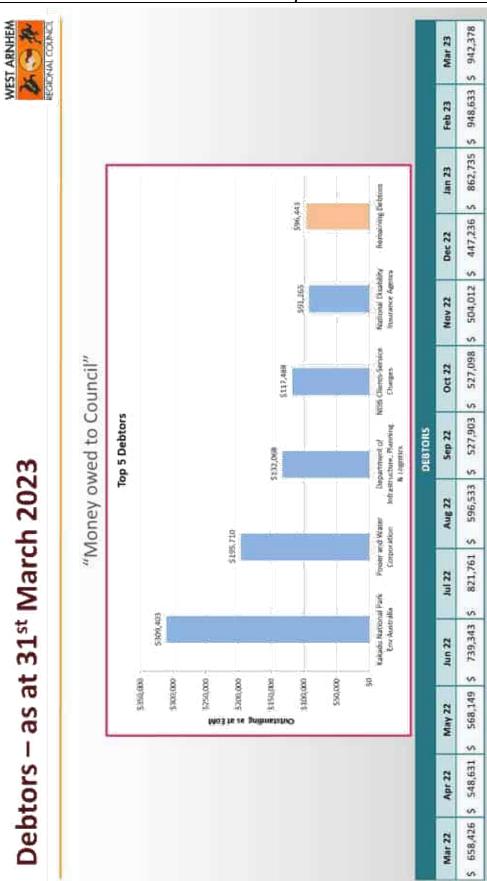

|
| trade and Other Payables                                        | that it can be converted into         |
| Provisions                                                      | cash within a vear. What makes        |
| Borrowings                                                      |                                       |
| Other Liabilities 51,831,765                                    | a liability current is that it is due |
| TUTAL CURRENT LIABILITIES 4,502,554                             | within a year.                        |
| NET CURRENT ASSETS (Working Capital)                            |                                       |
| CURRENT RATIO 0.87                                              |                                       |













| West Arnhem Regional Council     | V           | VEST ARNHEM    |
|----------------------------------|-------------|----------------|
| Balance Sheet Report             |             | GIONAL COUNCIL |
| As at Period Ending - 31st March |             |                |
| ASSETS                           | TOTALS      | NOTE REFERENCE |
| Cash at Bank                     | C 340 003   | (1)            |
| Tied Funds                       | 6,318,297   |                |
| Untied Funds                     | 471,335     |                |
| Cash Sub Total                   | 6,789,632   |                |
| Accounts Receivable              |             | 141            |
| Trade Debtors                    | 942,379     | (2)            |
| Rates & Charges Debtors          | 1,096,040