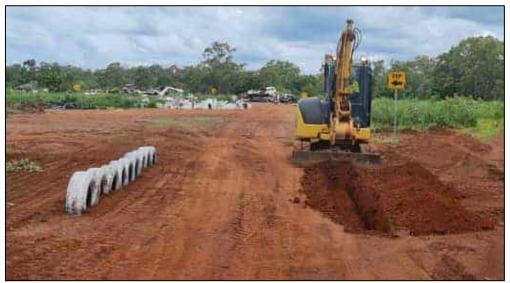

ding joining the Yarning Circle.

# 4.8. Landfill Site

- a. New Waste and Resource Coordinator visited the various communities and landfill sites over the reporting period:
  - Minjilang 22 23 March 2023;
  - Warruwi 23 24 March 2023
  - Maningrida 3 4 April 2023;
  - Gunbalanya 5 April 2023.
- b. Gunbalanya team working on identifying a new main pit and building works to commence, as current pit is nearly full.
- c. The general waste at Maningrida landfill site face has been compacted but not covered, due to repairs required to the heavy equipment. These are underway.
- d. Environmental Projection Authority (EPA) have suggested a low level fence around the Warruwi landfill site boundary, to catch any runoff or wind picked up items. Waste and Resource Coordinator to investigate options.



Warruwi landfill site entry.



Road works at Fletcher Point.

4.9. K9 Security Pilot program (Maningrida only)

Total number of incidents occurred in the reporting period = 4, all but 1 were minor incidents with no property damage or goods stolen.

- a. The Maningrida Community K9 Security Pilot program commenced on 16 February 2023, and continues to be a success for all stakeholders involved.
- b. Incidents occurred on the following nights during the reporting period:
  - 1. 15 March 2023
  - 2. 25 March 2023
  - 3. 30 March 2023
  - 4. 9 April 2023 Vehicle on fire near the Lodge.

# 4.10. CSM's Meetings and Events Attended

Total meetings attended for reporting period = 28.

- a. Gunbalanya community consultation held on 13 April 2023, to discuss the Billabong Shelter project.
- b. Ca