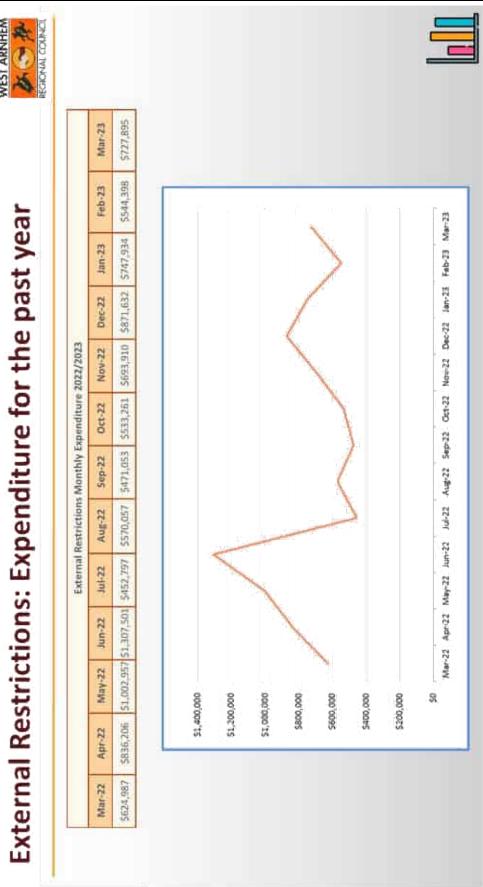

#### 9.1 FINANCE REPORT FOR THE PERIOD ENDED 28 FEBRUARY 2023

The Council considered a report on Finance Report for the period ended 28 February 2023.

| On         | the motion of Cr Phillips                                                                          |
|------------|----------------------------------------------------------------------------------------------------|
|            | conded Cr Blyth                                                                                    |
| Th         | at Council:                                                                                        |
| 1.         | Received and noted report entitled 'Finance Report for the period ended 28 February 2023'; and     |
| 2.         | Requested that future finance reports include the credit card transactions for all<br>cardholders. |
|            | CARRIE                                                                                             |
| Deputy May | yor Williams left the meeting at 14:10 and returned at 14:11.                                      |
|            | RGANISATIONAL GROWTH UNIT REPORT                                                                   |
|            |                                                                                                    |