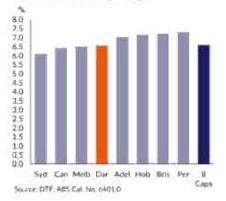

transportation (up by 9.8%).

## Year-on-year result

Darwin CPI increased by 6.6% in 2022, the fourth lowest result of the capital cities (Chart 3). In the other capital cities, CPI growth ranged from an increase of 6.1% in Sydney to an increase of 7.3% in Perth. The eight capital cities' average CPI increased by 6.6%.

The largest price increases were in transportation (up by 14.5%) and insurance and financial services (up by 7.4%). There were no price decreases in the year.

Department of TREASURY AND FINANCE Released; 25 January 2022 | Next release: 26 April 2023 Page 1 of 2



Seurce: DTF: ABS Cat. No. 6401.0

#### Ehart 2: Consumer price Index (annual percentage change)



Source DTF: ABS Cat. No. 6401.0

Chart 3: Capital cities comumer price index (year-on-year percentage change)





#### Consumer price index

#### Table 1: Consumer unice index

| TUDAE 31 CONTRACTOR PLACE LANCE