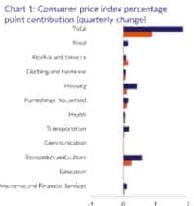

ncrease of 7.6% in Sydney to an increase of 8.6% in Adelaide. The eight capital cities' average CPI increased by 7.8%.

The categories with the largest annual changes were recreation and culture (up by 11.7%) and transportation (up by 9.8%).

## Year-on-year result

Darwin CPI increased by 6.6% in 2022, the fourth lowest result of the capital cities (Chart 3). In the other capital cities, CPI growth ranged from an increase of 6.1% in Sydney to an increase of 7.3% in Perth. The eight capital cities' average CPI increased by 6.6%.

The largest price increases were in transportation (up by 14.5%) and insurance and financial services (up by 7.4%). There were no price decreases in the year.

Department of TREASURY AND FINANCE Released; 25 January 2022 | Next release: 26 April 2023 Page 1 of 2



Seurce: DTF: ABS Cat. No. 6401.0

#### Ehart 2: Consumer price Index (annual percentage change)



Source DTF: ABS Cat. No. 6401.0

Chart 3: Capital cities comumer price index (year-on-year percentage change)





#### Consumer price index

#### Table 1: Consumer unice index

| TUDAE 31 CONTRACTOR PLACE LANCE