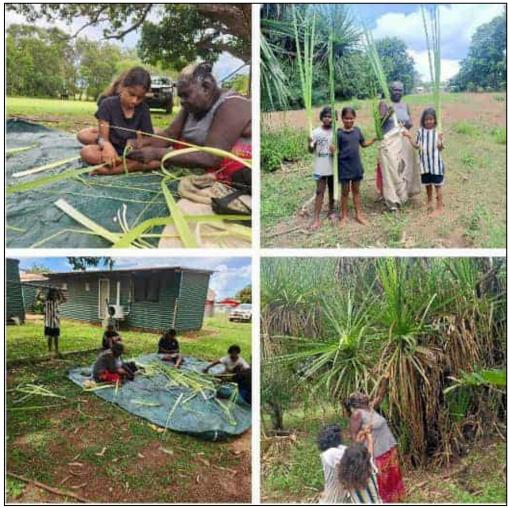

#### 10.6 MANINGRIDA CULTURAL WASTE

The Council considered a report on Maningrida Cultural Waste.

OCM67/2023 RESOLVED: On the motion of Cr Gumurdul Seconded Cr Marrawal That Council received and noted report entitled *'Maningrida Cultural Waste'*'.