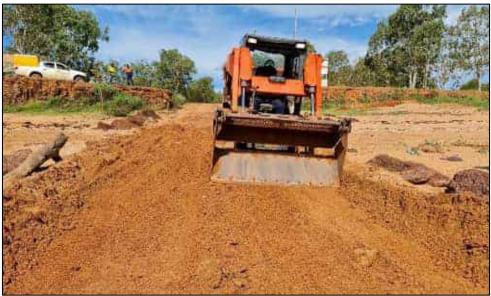

# 4.8. Landfill Site

- a. New Waste and Resource Coordinator visited the various communities and landfill sites over the reporting period:
  - Minjilang 22 23 March 2023;
  - Warruwi 23 24 March 2023
  - Maningrida 3 4 April 2023;
  - Gunbalanya 5 April 2023.
- b. Gunbalanya team working on identifying a new main pit and building works to commence, as current pit is nearly full.
- c. The general waste at Maningrida landfill site face has been compacted but not covered, due to repairs required to the heavy equipment. These are underway.
- d. Environmental Projection Authority (EPA) have suggested a low level fence around the Warruwi landfill site boundary, to catch any runoff or wind picked up items. Waste and Resource Coordinator to investigate options.



Warruwi landfill site entry.



Road works at Fletcher Point.

4.9. K9 Security Pilot program (Maningrida only)

Total number of incidents occurred in the reporting period = 4, all but 1 were minor incidents with no property damage or goods stolen.

- a. The Maningrida Community K9 Security Pilot program commenced on 16 February 2023, and continues to be a success for all stakeholders involved.
- b. Incidents occurred on the following nights during the reporting period:
  - 1. 15 March 2023
  - 2. 25 March 2023
  - 3. 30 March 2023
  - 4. 9 April 2023 Vehicle on fire near the Lodge.

# 4.10. CSM's Meetings and Events Attended

Total meetings attended for reporting period = 28.

- a. Gunbalanya community consultation held on 13 April 2023, to discuss the Billabong Shelter project.
- b. Care Flight Remote Trauma training