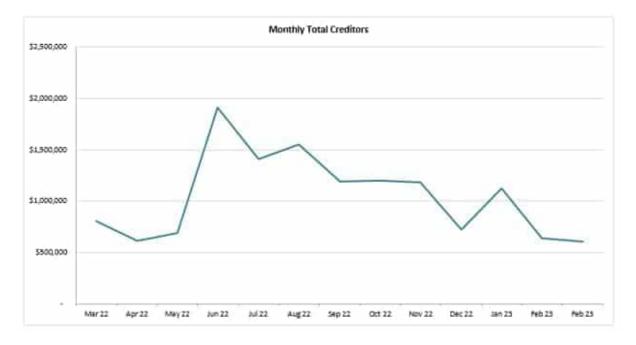

| -           | -              | 41,184   |
| 13696           | Hastings Deering (Australia Ltd)         | 29,892                   | 5%                        | 29,892  | -           | -              | -        |
|                 | TOTAL                                    | 370,959                  | 62%                       | 271,064 | 1,031       | -              | 98,864   |
|                 | Remaining Creditors                      | 231,310                  | 38%                       | 155,175 | 7,178       | 3,905          | 65,053   |
|                 | TOTAL CREDITORS AS AT<br>31st March 2023 | 602,269                  | 100%                      | 426,238 | 8,210       | 3,905          | 163,917  |

The movement of the total value of creditors for the past year follows:



# LICENSED POST OFFICES – CASH VARIANCES

The Council operates Australia Post Licensed Post Offices (LPOs) at Jabiru, Maningrida and Gunbalanya.

Discrepancies between the actual cash balance at each LPO and the expected cash balance in the period from 31 October to 31 March 2023 are listed below:

| LPO:       | Amount:         | Comment |
|------------|-----------------|---------|
| Jabiru     | \$0.00          |         |
| Maningrida | \$0.00          |         |
| Gunbalanya | \$0.13 positive |         |
| Total      | \$0.13 positive |         |

#### STATUTORY ENVIRONMENT

Regulation 17 of the *Local Government (General) Regulations 2021* outlines the requirements for financial reporting to council.

#### POLICY IMPLICATIONS

Not Applicable.

#### FINANCIAL IMPLICATIONS

Not Appli