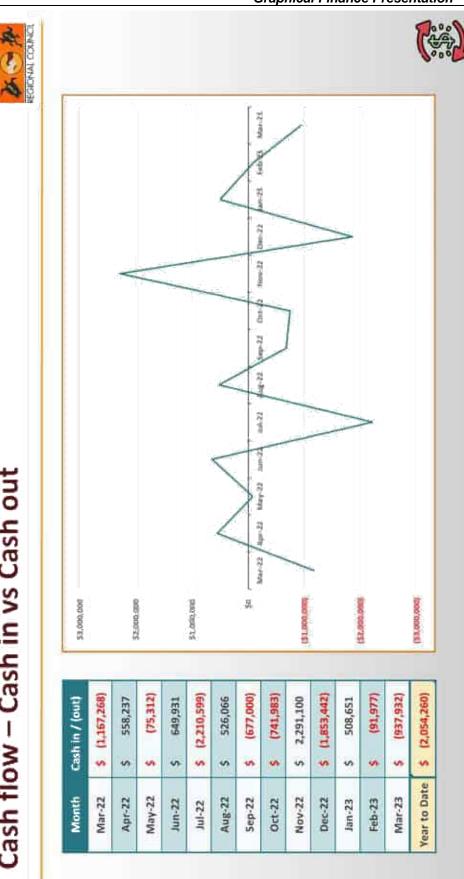

|                            |





Cash flow – Cash in vs Cash out









| WEST ARNHEM REGIONAL COUNCIL<br>for the period ended 31 Marth   |                                       |
|-----------------------------------------------------------------|---------------------------------------|
| 11 March 2023                                                   | Current Ratio Current Asiets          |
| CURRENT ASSETS                                                  | Formula Current Liabilities           |
|                                                                 | 6                                     |
| 2. 2.                                                           |                                       |
|                                                                 |                                       |
|