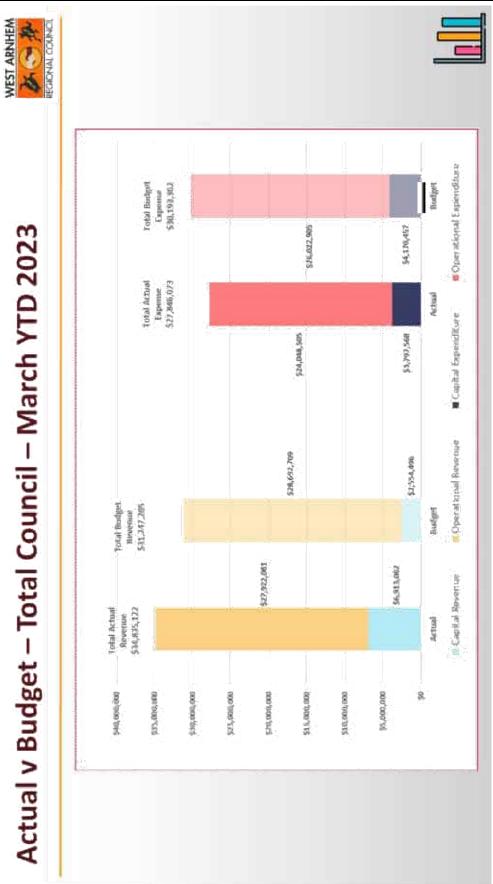

|                            |





Cash flow – Cash in vs Cash out









| WEST ARNHEM REGIONAL COUNCIL<br>for the period ended 31 Marth   |                                       |
|-----------------------------------------------------------------|---------------------------------------|
| 11 March 2023                                                   | Current Ratio Current Asiets          |
| CURRENT ASSETS                                                  | Formula Current Liabilities           |
|                                                                 | 6                                     |
| 2. 2.                                                           |                                       |
|                                                                 |                                       |