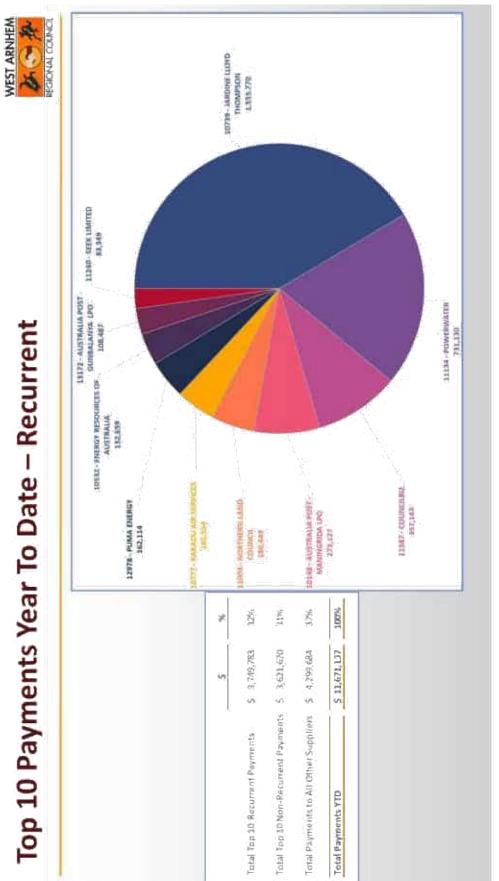

|
| trade and Other Payables                                        | that it can be converted into         |
| Provisions                                                      | cash within a vear. What makes        |
| Borrowings                                                      |                                       |
| Other Liabilities 51,831,765                                    | a liability current is that it is due |
| TUTAL CURRENT LIABILITIES 4,502,554                             | within a year.                        |
| NET CURRENT ASSETS (Working Capital)                            |                                       |
| CURRENT RATIO 0.87                                              |                                       |













| West Arnhem Regional Council     | V           | VEST ARNHEM    |
|----------------------------------|-------------|----------------|
| Balance Sheet Report             |             | GIONAL COUNCIL |
| As at Period Ending - 31st March |             |                |
| ASSETS                           | TOTALS      | NOTE REFERENCE |
| Cash at Bank                     | C 340 003   | (1)            |
| Tied Funds                       | 6,318,297   |                |
| Untied Funds                     | 471,335     |                |
| Cash Sub Total                   | 6,789,632   |                |
| Accounts Receivable              |             | 141            |
| Trade Debtors                    | 942,379     | (2)            |
| Rates & Charges Debtors          | 1,096,0