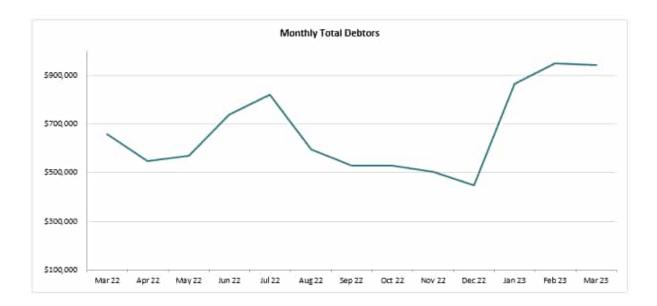

arious | NDIS Clients-Service Charges           | 117,488     | 12%         | 2,356                     | 11,664    | -         | 103,468  |  |
| 1216    | National Disability Insurance Agency   | 91,265      | 10%         | -                         | 91,265    | -         | -        |  |
|         | TOTAL                                  | 845,935     | 90%         | 267,444                   | 136,662   | 308,000   | 133,829  |  |
|         | Remaining Debtors                      | 96,443      | 10%         | 67,132                    | 4,878     | 10,268    | 14,165   |  |
|         | TOTAL DEBTORS AS AT<br>31st March 2023 | 942,378     | 100%        | 334,576                   | 141,540   | 318,268   | 147,994  |  |

Movement of the total value of debtors for the past year follows:



#### Trade Creditors (slide 17)

|                 |                                          |                          | -                         |         | Ageing Diss | ection - Top 5 |          |
|-----------------|------------------------------------------|--------------------------|---------------------------|---------|-------------|----------------|----------|
| Creditor<br>No. | Creditor Name                            | Outstanding<br>As at EoM | Outstanding<br>% of Total | Current | > 30 days   | >60 days       | >90 days |
| 11590           | Statewide Superannuation                 | 133,926                  | 22%                       | 132,894 | 1,031       | -              | -        |
| 12106           | Australian Tax Office - PAYG Only        | 108,277