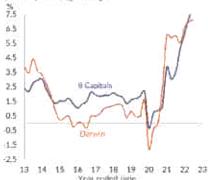

increased by 7.8%.

The categories with the largest annual changes were recreation and culture (up by 11.7%) and transportation (up by 9.8%).

## Year-on-year result

Darwin CPI increased by 6.6% in 2022, the fourth lowest result of the capital cities (Chart 3). In the other capital cities, CPI growth ranged from an increase of 6.1% in Sydney to an increase of 7.3% in Perth. The eight capital cities' average CPI increased by 6.6%.

The largest price increases were in transportation (up by 14.5%) and insurance and financial services (up by 7.4%). There were no price decreases in the year.

Department of TREASURY AND FINANCE Released; 25 January 2022 | Next release: 26 April 2023 Page 1 of 2



Seurce: DTF: ABS Cat. No. 6401.0

#### Ehart 2: Consumer price Index (annual percentage change)



Source DTF: ABS Cat. No. 6401.0

Chart 3: Capital cities comumer price index (year-on-year percentage change)





#### Consumer price index

#### Table 1: Consumer unice index

| TUDAE 31 CONTRACTOR PLACE LANCE