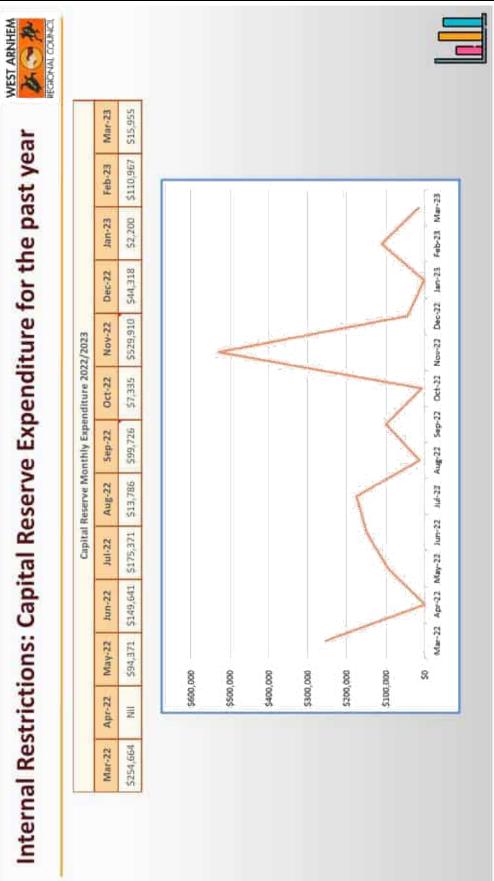

|                            |





Cash flow – Cash in vs Cash out









| WEST ARNHEM REGIONAL COUNCIL<br>for the period ended 31 Marth   |                                       |
|-----------------------------------------------------------------|---------------------------------------|
| 11 March 2023                                                   | Current Ratio Current Asiets          |
| CURRENT ASSETS                                                  | Formula Current Liabilities           |
|                                                                 | 6                                     |
| 2. 2.                                                           |                                       |
|                                                                 |                                       |
| Prepayments and Other 790,892<br>TOTAL