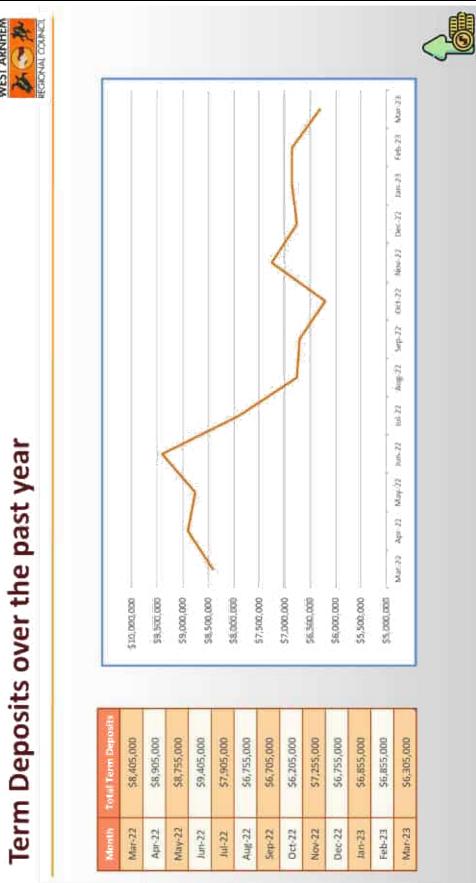

|                            |





Cash flow – Cash in vs Cash out









| WEST ARNHEM REGIONAL COUNCIL<br>for the period ended 31 Marth   |                                       |
|-----------------------------------------------------------------|---------------------------------------|
| 11 March 2023                                                   | Current Ratio Current Asiets          |
| CURRENT ASSETS                                                  | Formula Current Liabilities           |
|                                                                 | 6                                     |
| 2. 2.                                                           |                                       |
|                                                                 |                                       |
| Prepayments and Other 790,892<br>T