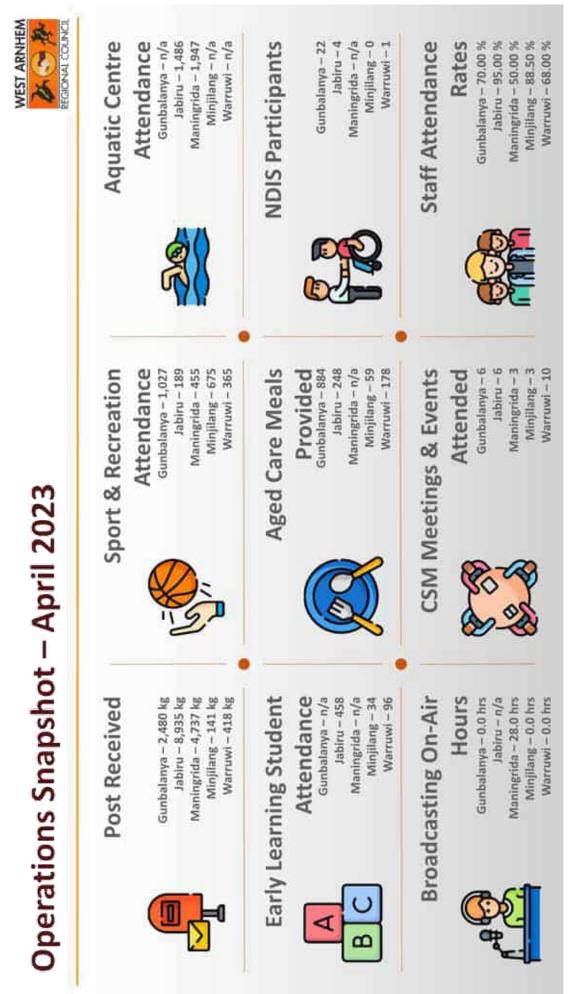

#### 12.1 OPERATIONS REPORT - MARCH 2023

The Council considered a report on Operations Report - March 2023.

OCM70/2023 RESOLVED: On the motion of Cr Woods Seconded Cr Marrawal That Council received and noted the report entitled 'Operations Report – February 2023'. CARRIED