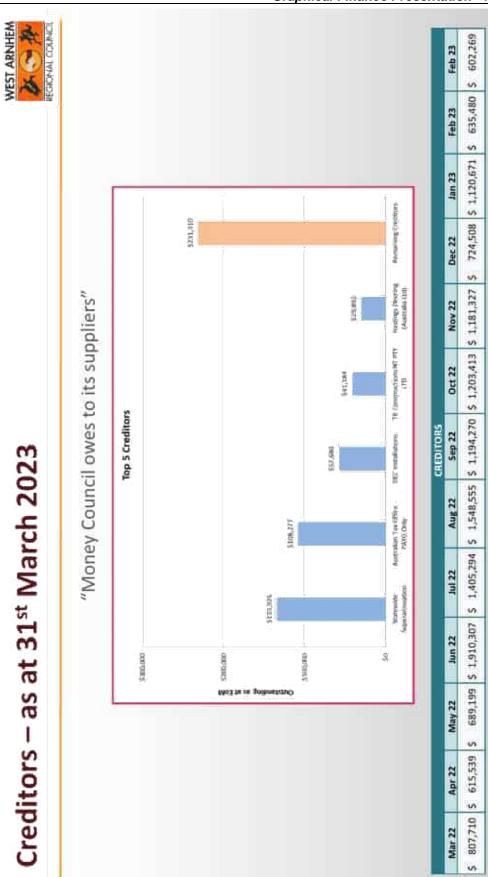

|
| trade and Other Payables                                        | that it can be converted into         |
| Provisions                                                      | cash within a vear. What makes        |
| Borrowings                                                      |                                       |
| Other Liabilities 51,831,765                                    | a liability current is that it is due |
| TUTAL CURRENT LIABILITIES 4,502,554                             | within a year.                        |
| NET CURRENT ASSETS (Working Capital)                            |                                       |
| CURRENT RATIO 0.87                                              |                                       |













| West Arnhem Regional Council     | V           | VEST ARNHEM    |
|----------------------------------|-------------|----------------|
| Balance Sheet Report             |             | GIONAL COUNCIL |
| As at Period Ending - 31st March |             |                |
| ASSETS                           | TOTALS      | NOTE REFERENCE |
| Cash at Bank                     | C 340 003   | (1)            |
| Tied Funds                       | 6,318,297   |                |
| Untied Funds                     | 471,335     |                |
| Cash Sub Total                   | 6,789,632   |                |
| Accounts Receivable              |             | 141            |
| Trade Debtors                    | 942,379     | (2)            |
| Rates & Charges Debtors          | 1,096,040   |