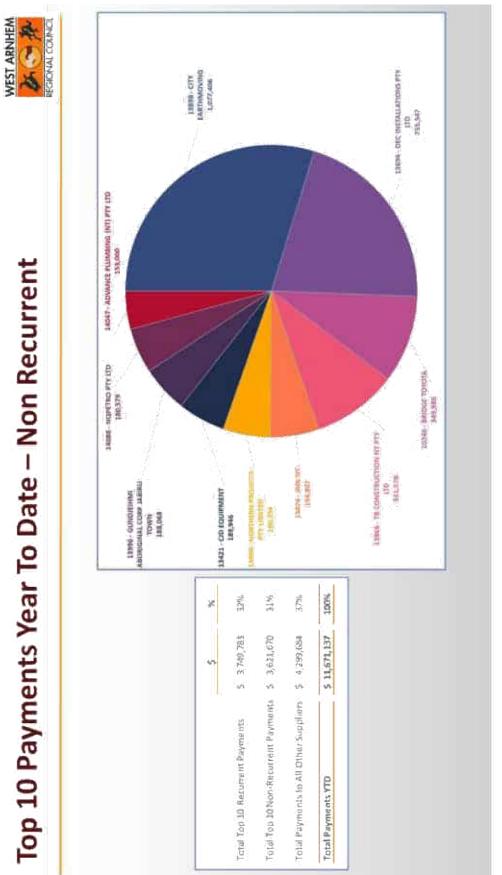

|
| trade and Other Payables                                        | that it can be converted into         |
| Provisions                                                      | cash within a vear. What makes        |
| Borrowings                                                      |                                       |
| Other Liabilities 51,831,765                                    | a liability current is that it is due |
| TUTAL CURRENT LIABILITIES 4,502,554                             | within a year.                        |
| NET CURRENT ASSETS (Working Capital)                            |                                       |
| CURRENT RATIO 0.87                                              |                                       |













| West Arnhem Regional Council     | V           | VEST ARNHEM    |
|----------------------------------|-------------|----------------|
| Balance Sheet Report             |             | GIONAL COUNCIL |
| As at Period Ending - 31st March |             |                |
| ASSETS                           | TOTALS      | NOTE REFERENCE |
| Cash at Bank                     | C 340 003   | (1)            |
| Tied Funds                       | 6,318,297   |                |
| Untied Funds                     | 471,335     |                |
| Cash Sub Total                   | 6,789,632   |                |
| Accounts Receivable              |             | 141            |
| Trade Debtors                    | 942,379     | (2)            |
| Rates & Charges Debtors          | 1,096,040