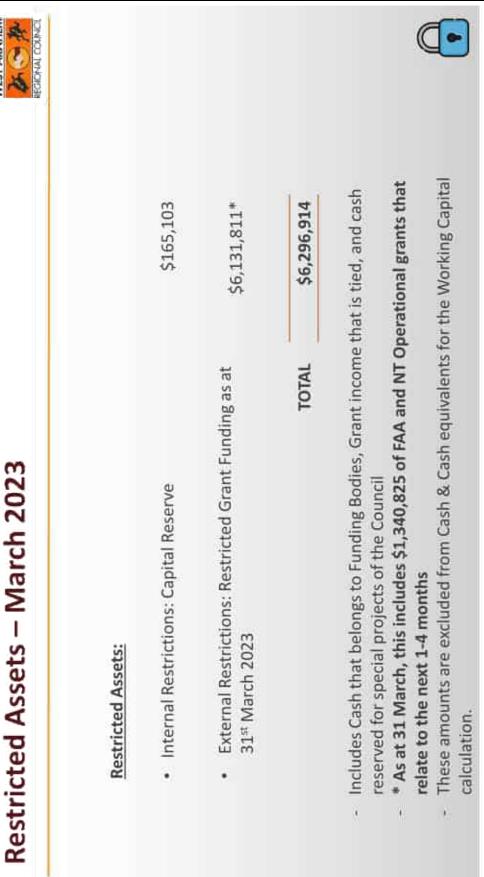

|                            |





Cash flow – Cash in vs Cash out









| WEST ARNHEM REGIONAL COUNCIL<br>for the period ended 31 Marth   |                                       |
|-----------------------------------------------------------------|---------------------------------------|
| 11 March 2023                                                   | Current Ratio Current Asiets          |
| CURRENT ASSETS                                                  | Formula Current Liabilities           |
|                                                                 | 6                                     |
| 2. 2.                                                           |                                       |
|                                                                 |                                       |
| Prepayments and Other 790,892<br>TOT