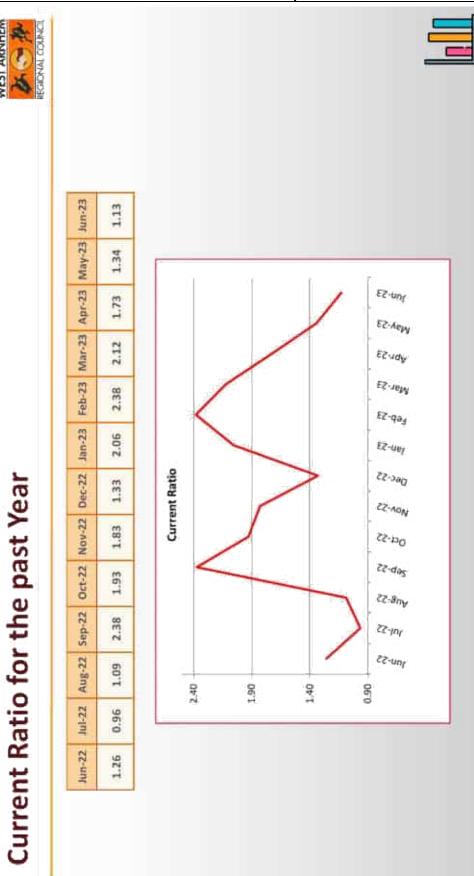

| 515,932                     | cash within a vear. What makes        |
| Bdrrowings                                                        |                             | It filts and a set of a first         |
| Other Babilities<br>TOTAL CURRENT LIAMILTIES                      | \$1,030,199                 | a liability current is that it is due |
| NET CURRENT ASSETS (Working Capital)                              | 570,450                     | within a year.                        |
| CURRENT NATIO                                                     |                             |                                       |
|                                                                   | l                           |                                       |

















| West Arnhem Regional Council                            | N N                    | VEST ARNHEM    |
|---------------------------------------------------------|------------------------|----------------|
| Balance Sheet Report<br>As at Period Ending - 30th June | RE                     | GIONAL COUNCIL |
| As at Period Ending - Solir Suite                       | TOTALS                 | NOTE REFERENCE |
| Cash at Bank                                            | TOTALS                 | (1)            |
| Tied Funds                                              | 5,929,710              | N=1            |
| Untied Funds                                            | 2,554,827              |                |
| Cash Sub Total                                          | 8,484,537