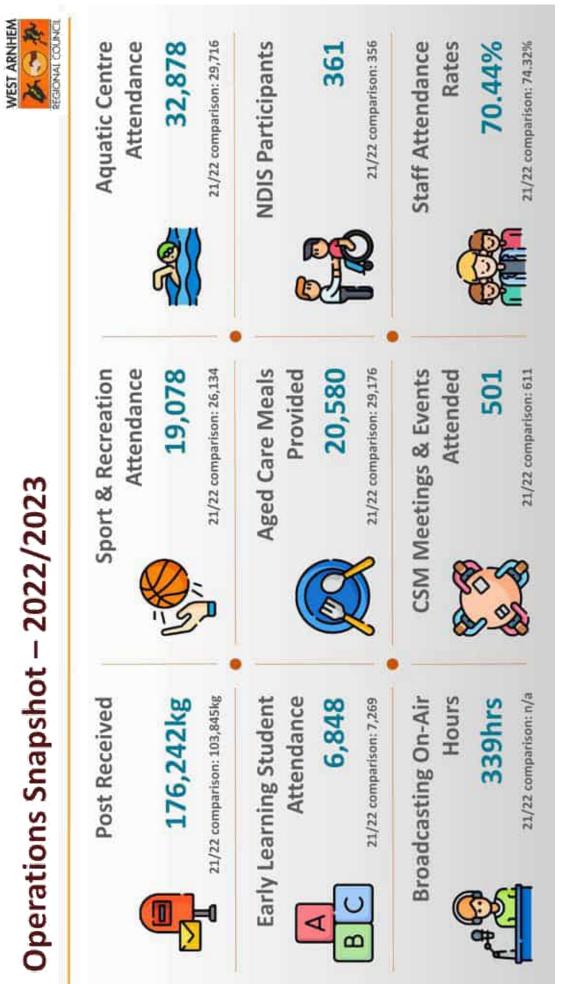

#### 12.7 OPERATIONS REPORT - MAY 2023

The Council considered a report on Operations Report - May 2023.

OCM106/2023 RESOLVED:

West Arnhem Regional Council

- 10 -

| On the motion of Cr Woods                                                           | 1   |
|-------------------------------------------------------------------------------------|-----|
| Seconded Mayor Ryan                                                                 |     |
| That Council received and noted the report entitled 'Operations Report - May 2023'. |     |
| CARF                                                                                | dED |