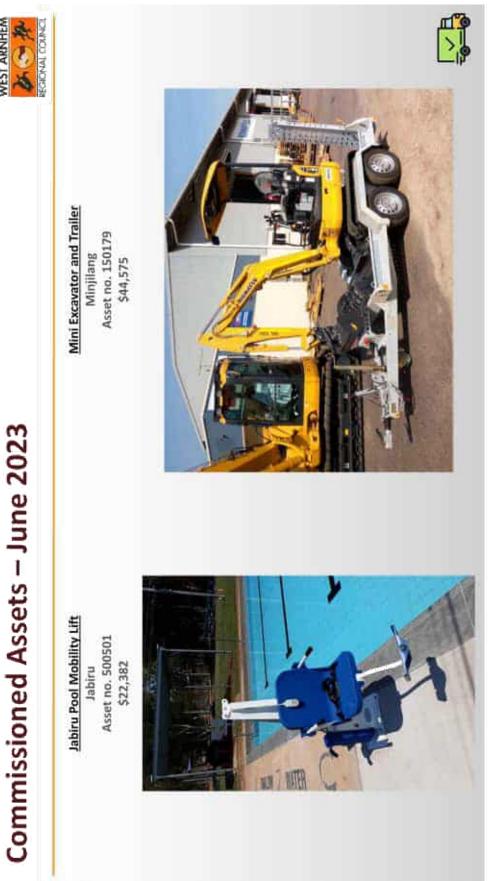

| 515,932                     | cash within a vear. What makes        |
| Bdrrowings                                                        |                             | It filts and a set of a first         |
| Other Babilities<br>TOTAL CURRENT LIAMILTIES                      | \$1,030,199                 | a liability current is that it is due |
| NET CURRENT ASSETS (Working Capital)                              | 570,450                     | within a year.                        |
| CURRENT NATIO                                                     |                             |                                       |
|                                                                   | l                           |                                       |

















| West Arnhem Regional Council                            | N N                    | VEST ARNHEM    |
|---------------------------------------------------------|------------------------|----------------|
| Balance Sheet Report<br>As at Period Ending - 30th June | RE                     | GIONAL COUNCIL |
| As at Period Ending - Solir Suite                       | TOTALS                 | NOTE REFERENCE |
| Cash at Bank                                            | TOTALS                 | (1)            |
| Tied Funds                                              | 5,929,710              | N=1            |
| Untied Funds                                            | 2,554,827              |                |
| Cash Sub Total                                          | 8,484,537