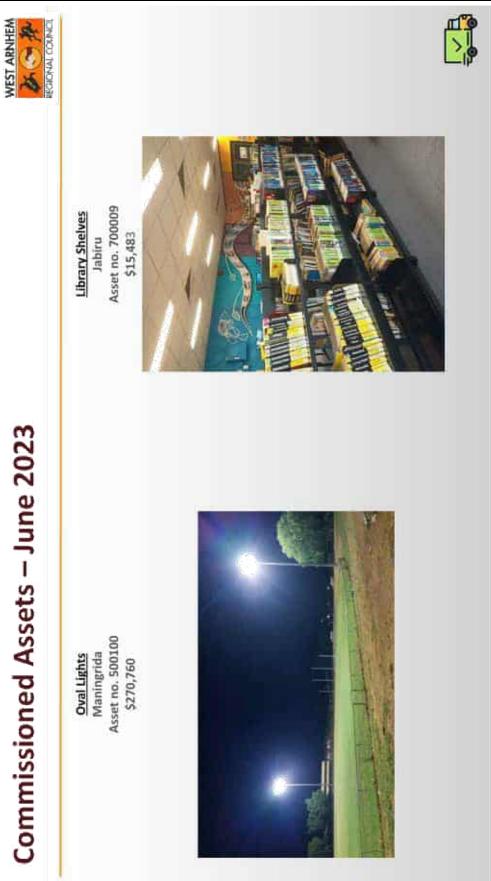

| 515,932                     | cash within a vear. What makes        |
| Bdrrowings                                                        |                             | It filts and a set of a first         |
| Other Babilities<br>TOTAL CURRENT LIAMILTIES                      | \$1,030,199                 | a liability current is that it is due |
| NET CURRENT ASSETS (Working Capital)                              | 570,450                     | within a year.                        |
| CURRENT NATIO                                                     |                             |                                       |
|                                                                   | l                           |                                       |

















| West Arnhem Regional Council                            | N N                    | VEST ARNHEM    |
|---------------------------------------------------------|------------------------|----------------|
| Balance Sheet Report<br>As at Period Ending - 30th June | RE                     | GIONAL COUNCIL |
| As at Period Ending - Solir Suite                       | TOTALS                 | NOTE REFERENCE |
| Cash at Bank                                            | TOTALS                 | (1)            |
| Tied Funds                                              | 5,929,710              | N=1            |
| Untied Funds                                            | 2,554,827              |                |
| Cash Sub Total                                          | 8,484,537