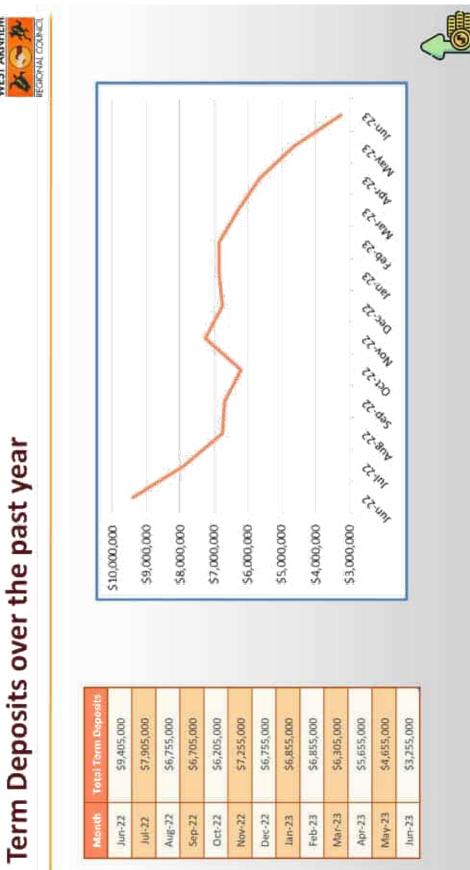

#### 9.3 FINANCE REPORT FOR THE PERIOD ENDED 31 MAY 2023

The Council considered a report on Finance Report for the period ended 31 May 2023.

OCM94/2023 RESOLVED: On the motion of Mayor Ryan Seconded Cr Phillips That Council received and noted report entitled '*Finance Report for the period ended 31 May 2023.*'

CARRIED