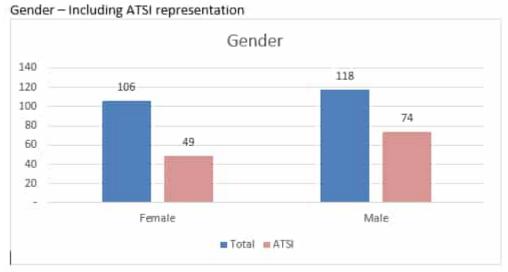

pdated digital capabilities to improve work flow and efficiency

#### Recruitment Report

| Recruitment                                            | Number |
|--------------------------------------------------------|--------|
| Number of Roles Vacant                                 | 57     |
| Number of Roles filled                                 | 38     |
| Number of Aboriginal Staff<br>employed in last quarter | 14     |

# Workforce Report



#### Total Employees as at 30 June 2023: 224

| Total Employees as at 30 June 2023: 224  |
|------------------------------------------|
| ATSI employees: 123                      |
| Current percentage of ATSI Staff: 55%    |
| Staff turnover – Previous 12 months: 55% |
| ATSI Turnover – 50%                      |

#### Non-ATSI Turnover – 60%







## Employment Class – Including ATSI representation



#### Learning and Development Report

| Training                                                   |                                                                                                                                                                                                                                                                                                                                                                          | Number                                             |                                                                                  |
|------------------------------------------------------------|-----------------------------------------------------------------------------