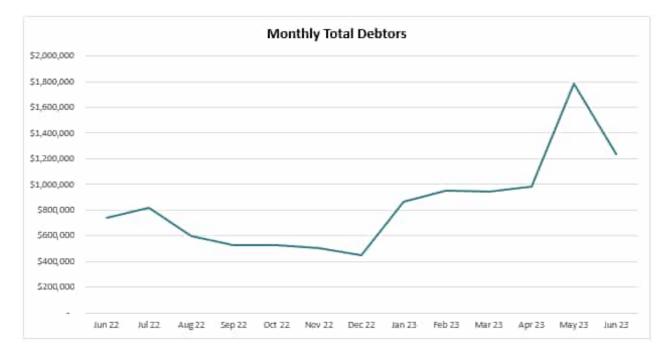

| 3,926               | 108,135   |
| 715     | Department of Infrastructure,         | 10,310      | 1%          | -       | 1           |                     | 10,310    |
| 753     | Gundejmi Aboriginal Corporation       | 5,319       | 0%          | 4,250   | 1,059       |                     | 1         |
|         | TOTAL                                 | 1,208,402   | 98%         | 204,452 | 880,914     | 3,926               | 119,110   |
|         | Remaining Debtors                     | 28,574      | 2%          | 13,750  | 4,375       | 1,620               | 8,830     |
|         | TOTAL DEBTORS AS AT<br>30th June 2023 | 1,236,977   | 100%        | 218,202 | 885,289     | <mark>5,54</mark> 6 | 127,940   |

Movement of the total value of debtors for the past year follows:



# Trade Creditors (slide 17)

#### Age Analysis - Summary Report - TOP 5 CREDITORS

|                                         | 17                                                                                                                                         |                                                                                                                                                                                                                                                                                                                                  |