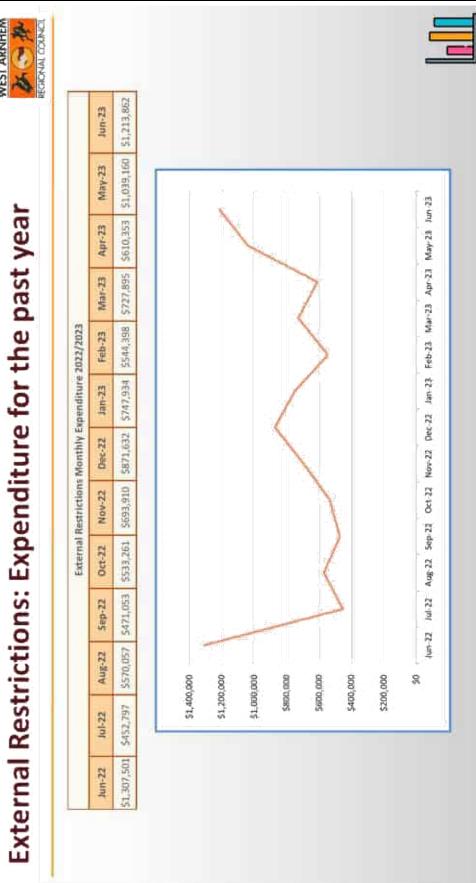

|  |



Graphical Finance Presentation - June 2023.pdf











| "How many dollars we have for every dollar we owe"                | e owe"                      |                                       |
|-------------------------------------------------------------------|-----------------------------|---------------------------------------|
| WEST ARMHEM REGIONAL COUNCIL<br>for the period ended 30 June 2023 |                             | let                                   |
| CURPENT ASSETS                                                    | 30 June 2023                | Current Ratio                         |
| Cash and cash equivalents *                                       | 2,554,827                   | 6                                     |
| Trade and Other Receivables                                       | 2.358,242