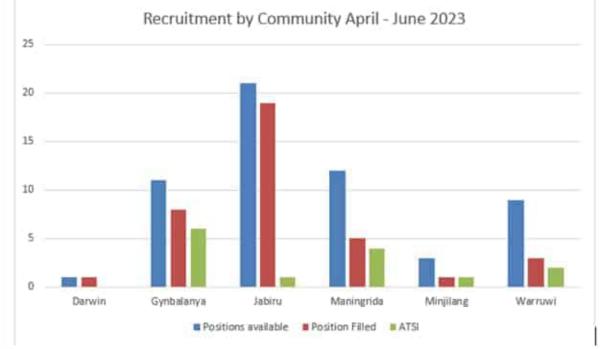

- Set up and implemented Council Elected Members payments through payroll
- Implement pay increase for staff levels one (1) to nine (9)
- A pay increase system that is fairer and more consistent for Award Based employees
- Development of procedures for the People and Capability Team

• Transition to a new HR and payroll business system utilising updated digital capabilities to improve work flow and efficiency

#### Recruitment Report

| Recruitment                                            | Number |
|--------------------------------------------------------|--------|
| Number of Roles Vacant                                 | 57     |
| Number of Roles filled                                 | 38     |
| Number of Aboriginal Staff<br>employed in last quarter | 14     |

# Workforce Report



#### Total Employees as at 30 June 2023: 224

| Total Employees as at 30 June 2023: 224  |
|------------------------------------------|
| ATSI employees: 123                      |
| Current percentage of ATSI Staff: 55%    |
| Staff turnover – Previous 12 months: 55% |
| ATSI Turnover – 50%                      |

#### Non-ATSI Turnover – 60%







## Employment Class – Including ATSI representation



#### Learning and Development Report

| Training                                                   |