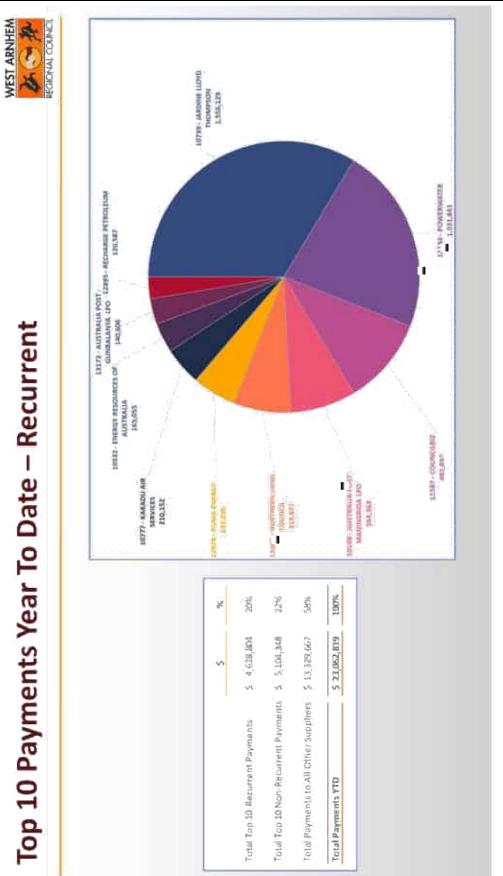

| 515,932                     | cash within a vear. What makes        |
| Bdrrowings                                                        |                             | It filts and a set of a first         |
| Other Babilities<br>TOTAL CURRENT LIAMILTIES                      | \$1,030,199                 | a liability current is that it is due |
| NET CURRENT ASSETS (Working Capital)                              | 570,450                     | within a year.                        |
| CURRENT NATIO                                                     |                             |                                       |
|                                                                   | l                           |                                       |

















| West Arnhem Regional Council                            | N N                    | VEST ARNHEM    |
|---------------------------------------------------------|------------------------|----------------|
| Balance Sheet Report<br>As at Period Ending - 30th June | RE                     | GIONAL COUNCIL |
| As at Period Ending - Solir Suite                       | TOTALS                 | NOTE REFERENCE |
| Cash at Bank                                            | TOTALS                 | (1)            |
| Tied Funds                                              | 5,929,710              | N=1            |
| Untied Funds                                            | 2,554,827              |                |
| Cash Sub Total                                          | 8,484,537