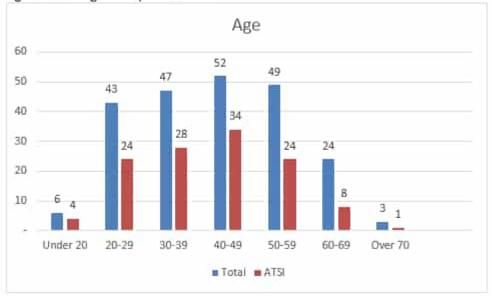

ated digital capabilities to improve work flow and efficiency

#### Recruitment Report

| Recruitment                                            | Number |
|--------------------------------------------------------|--------|
| Number of Roles Vacant                                 | 57     |
| Number of Roles filled                                 | 38     |
| Number of Aboriginal Staff<br>employed in last quarter | 14     |

# Workforce Report



#### Total Employees as at 30 June 2023: 224

| Total Employees as at 30 June 2023: 224  |
|------------------------------------------|
| ATSI employees: 123                      |
| Current percentage of ATSI Staff: 55%    |
| Staff turnover – Previous 12 months: 55% |
| ATSI Turnover – 50%                      |

#### Non-ATSI Turnover – 60%







## Employment Class – Including ATSI representation



#### Learning and Development Report

| Training                                                   |                                                                                                                                                                                                                                                                                                                                                                          | Number                                             |                                                                                  |
|------------------------------------------------------------|-------------------------------------------------------------------------------