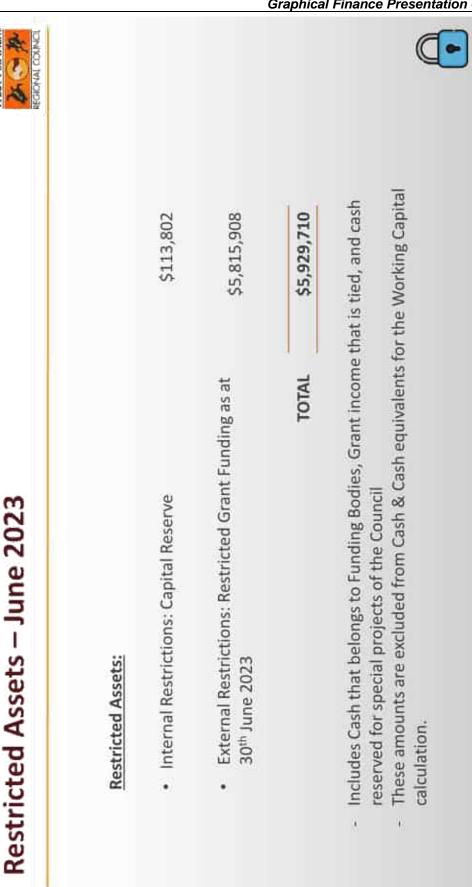

#### 9.3 FINANCE REPORT FOR THE PERIOD ENDED 31 MAY 2023

The Council considered a report on Finance Report for the period ended 31 May 2023.

OCM94/2023 RESOLVED: On the motion of Mayor Ryan Seconded Cr Phillips That Council received and noted report entitled '*Finance Report for the period ended 31 May 2023.*'

CARRIED