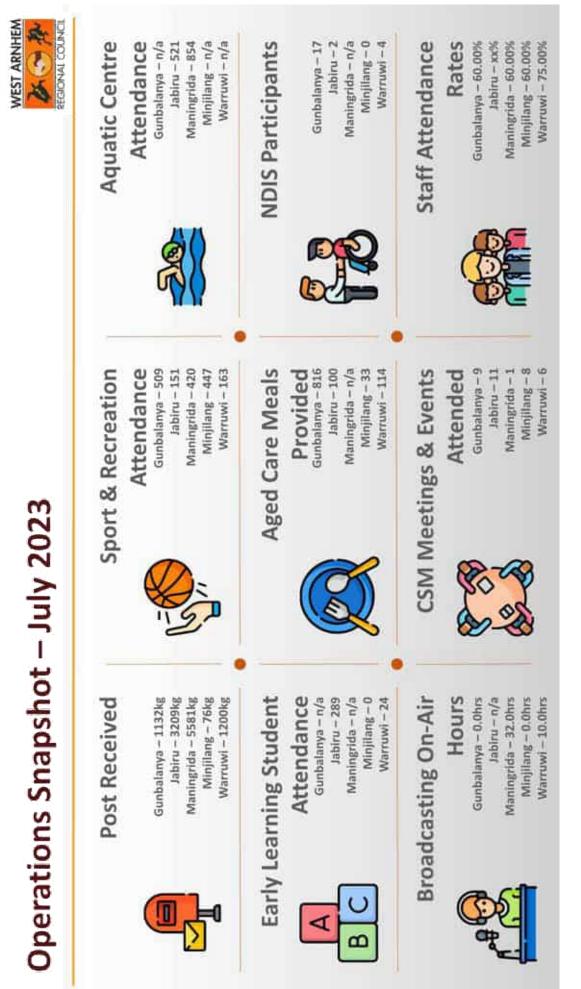

#### 12.7 OPERATIONS REPORT - MAY 2023

The Council considered a report on Operations Report - May 2023.

OCM106/2023 RESOLVED:

West Arnhem Regional Council

- 10 -

| On the motion of Cr Woods                                                           | 1   |
|-------------------------------------------------------------------------------------|-----|
| Seconded Mayor Ryan                                                                 |     |
| That Council received and noted the report entitled 'Operations Report - May 2023'. |     |
| CARF                                                                                | dED |