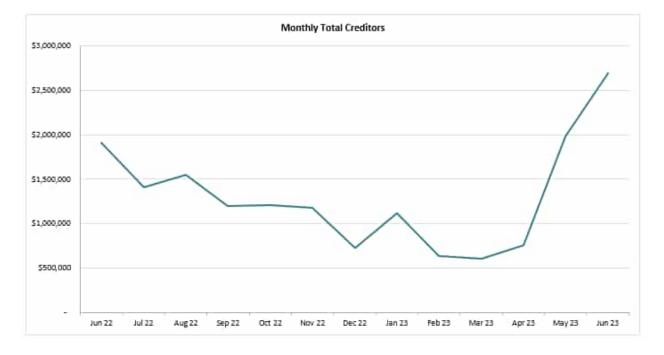

-         -         -         -         -         -         -         -         -         -         -         -         -         -         -         -         -         -         -         -         -         -         -         -         -         -         -         -         -         -         -         -         -         -         -         -         -         -         -         -         -         -         -         -         -         -         -         -         -         -         -         -         -         -         -         -         -         -         -         -         -         -         -         -         -         -         - |

\*Creditors that are >90 Days are currently on a retainer

The movement of the total value of creditors for the past year follows:



#### LICENSED POST OFFICES – CASH VARIANCES

The Council operates Australia Post Licensed Post Offices (LPOs) at Jabiru, Maningrida and Gunbalanya.

Discrepancies between the actual cash balance at each LPO and the expected cash balance in the period between 1 June 2023 to 30 June 2023 are listed below:

| LPO:       | Amount:           | Comment                                          |
|------------|-------------------|--------------------------------------------------|
| Jabiru     | \$874.58 positive | Issue with Armaguard. Has been rectified in July |
| Maningrida | \$0.30 positive   |                                                  |
| Gunbalanya | \$49.59 negative  | Currently Investigating                          |
| Total      | \$825.29 positive |