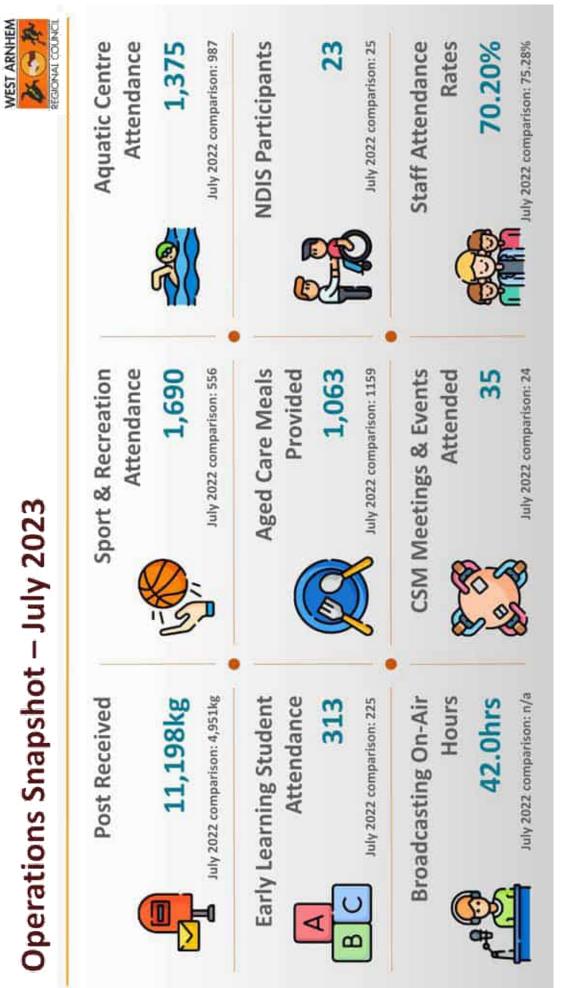

#### 12.7 OPERATIONS REPORT - MAY 2023

The Council considered a report on Operations Report - May 2023.

OCM106/2023 RESOLVED:

West Arnhem Regional Council

- 10 -

| On the motion of Cr Woods                                                           | 1   |
|-------------------------------------------------------------------------------------|-----|
| Seconded Mayor Ryan                                                                 |     |
| That Council received and noted the report entitled 'Operations Report - May 2023'. |     |
| CARF                                                                                | dED |