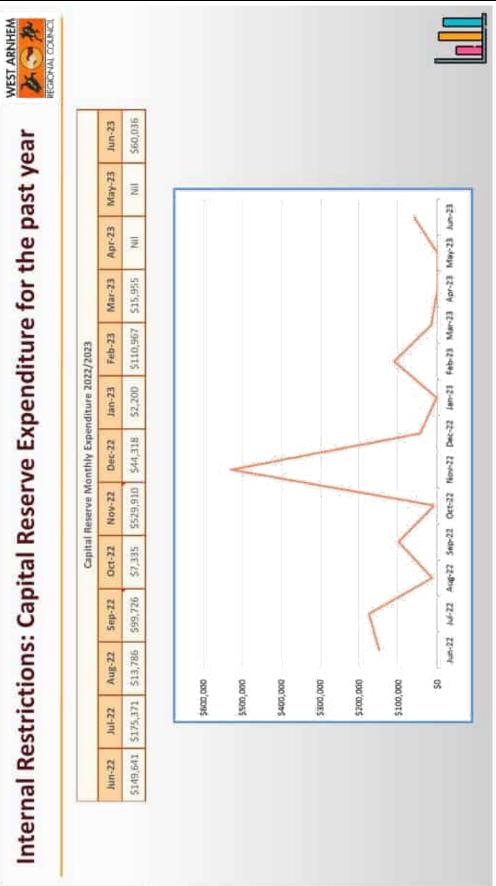

|  |



Graphical Finance Presentation - June 2023.pdf











| "How many dollars we have for every dollar we owe"                | e owe"                      |                                       |
|-------------------------------------------------------------------|-----------------------------|---------------------------------------|
| WEST ARMHEM REGIONAL COUNCIL<br>for the period ended 30 June 2023 |                             | let                                   |
| CURPENT ASSETS                                                    | 30 June 2023                | Current Ratio                         |
| Cash and cash equivalents *                                       | 2,554,827                   | 6                                     |
| Trade and Other Receivables                                       | 2.358,242