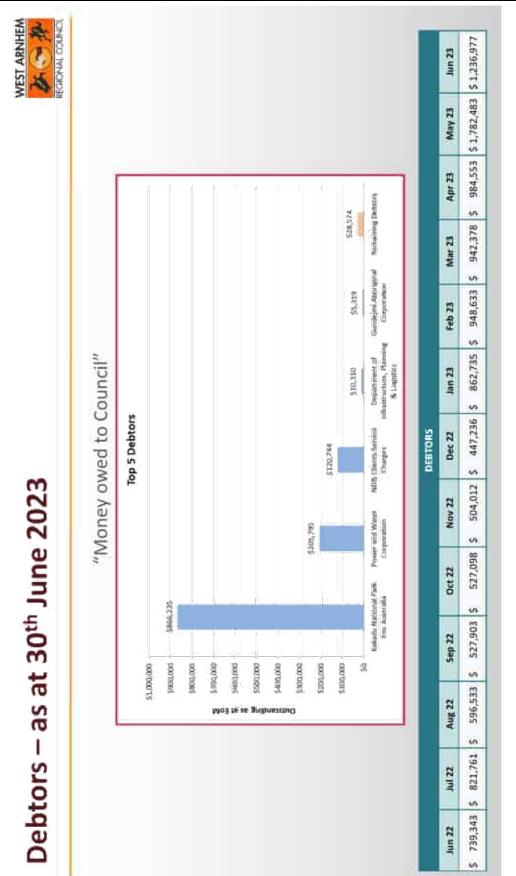

| 515,932                     | cash within a vear. What makes        |
| Bdrrowings                                                        |                             | It filts and a set of a first         |
| Other Babilities<br>TOTAL CURRENT LIAMILTIES                      | \$1,030,199                 | a liability current is that it is due |
| NET CURRENT ASSETS (Working Capital)                              | 570,450                     | within a year.                        |
| CURRENT NATIO                                                     |                             |                                       |
|                                                                   | l                           |                                       |

















| West Arnhem Regional Council                            | N N                    | VEST ARNHEM    |
|---------------------------------------------------------|------------------------|----------------|
| Balance Sheet Report<br>As at Period Ending - 30th June | RE                     | GIONAL COUNCIL |
| As at Period Ending - Solir Suite                       | TOTALS                 | NOTE REFERENCE |
| Cash at Bank                                            | TOTALS                 | (1)            |
| Tied Funds                                              | 5,929,710              | N=1            |
| Untied Funds                                            | 2,554,827              |                |
| Cash Sub Total                                          | 8,484,537