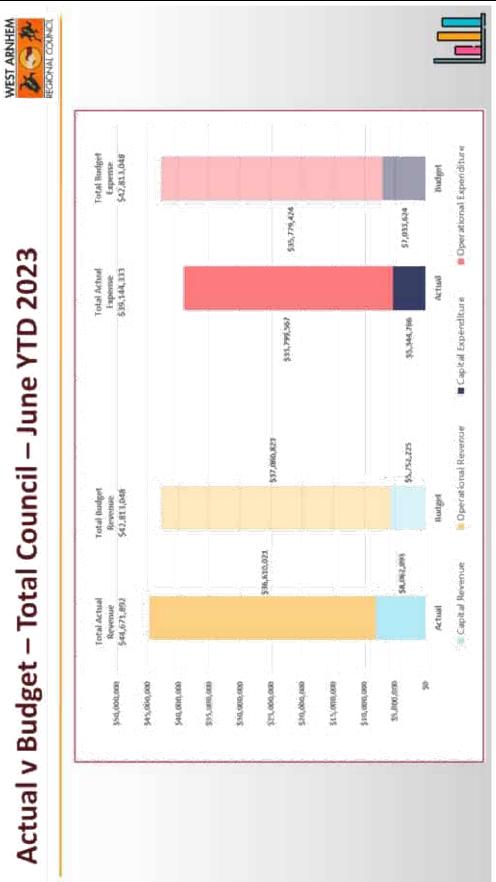

#### 9.3 FINANCE REPORT FOR THE PERIOD ENDED 31 MAY 2023

The Council considered a report on Finance Report for the period ended 31 May 2023.

OCM94/2023 RESOLVED: On the motion of Mayor Ryan Seconded Cr Phillips That Council received and noted report entitled '*Finance Report for the period ended 31 May 2023.*'

CARRIED