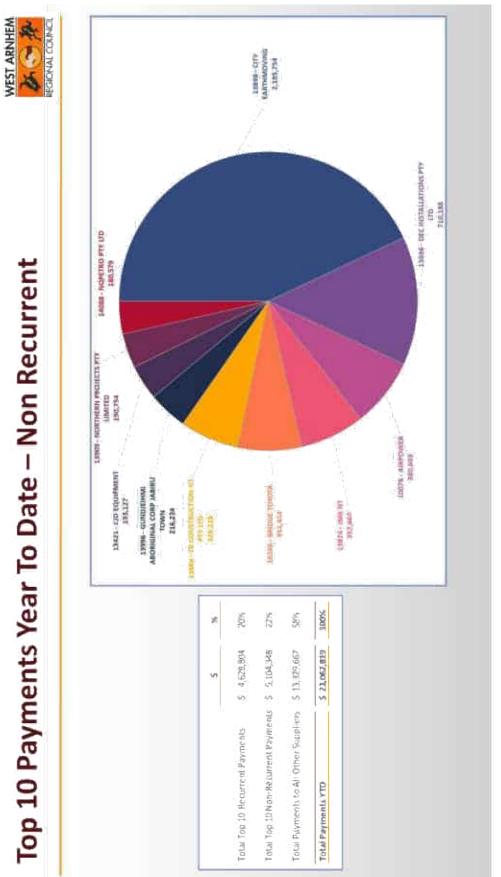

| 515,932                     | cash within a vear. What makes        |
| Bdrrowings                                                        |                             | It filts and a set of a first         |
| Other Babilities<br>TOTAL CURRENT LIAMILTIES                      | \$1,030,199                 | a liability current is that it is due |
| NET CURRENT ASSETS (Working Capital)                              | 570,450                     | within a year.                        |
| CURRENT NATIO                                                     |                             |                                       |
|                                                                   | l                           |                                       |

















| West Arnhem Regional Council                            | N N                    | VEST ARNHEM    |
|---------------------------------------------------------|------------------------|----------------|
| Balance Sheet Report<br>As at Period Ending - 30th June | RE                     | GIONAL COUNCIL |
| As at Period Ending - Solir Suite                       | TOTALS                 | NOTE REFERENCE |
| Cash at Bank                                            | TOTALS                 | (1)            |
| Tied Funds                                              | 5,929,710              | N=1            |
| Untied Funds                                            | 2,554,827              |                |
| Cash Sub Total                                          | 8,484,537