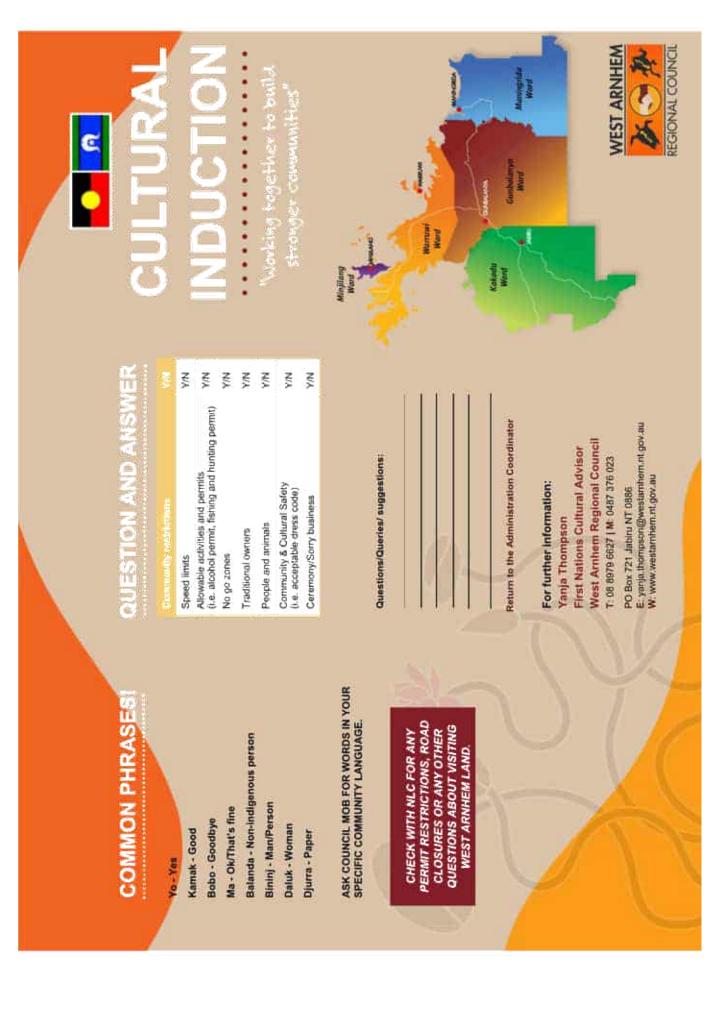

- 1 Cultural Induction Pamphlet.pdf
- 2 Australian Rules Football Development Plan 2023-24.pdf
- 3 Action Items OCM 17.08.2023.pdf

# WELCOME TO OUR COMMUNTY!

## LANGUAGE

We use Bininj meaning people or men in Bininj Kurtwok (people talk) when referring to First Nations/Aboriginal and Torres Stratt Istanders. We want to acknowledge that there are many terms to identify oneself sometimes by clan. last name or Kurred (country). The common language spoken across our region is "bininj kunwok" however in each of our communities there are a number of main main languages which are Maung (Warruwi), iwaidja (Minjilang).

.

Njebbana/Burarra/Yolngu matha (Maningrida) Kunwinjku (Gunbalanya and Jabiru).

SWONX NOV DID

# COMMUNITY LIFE

When visiting the West Arnhem communities please ensure you contact the Council Services Manager in the relevant area prior to arriving to check if there are any restrictions around community to find out if there are any sorry business or ceremony occurring during the time of your visit.

On arrival to community take a moment to familiarise yourself with your surroundings.

# COMMUNITY PROTOCOLS

Remembering that in some circumstances.

- English is sometimes a 5th, 6th or even 10th language, please be patient.
- In some communities it is acceptable to handshake although in bininj culture it is generally a gentle hand shake gesturing a welcome.
- Eye contact isn't a sign of rudeness or inattention so don't be alarmed if you're not getting that. We are listening and processing.
- Men and women will liaise with the same gender as this is considered respectful and the "right way" of interacting.
- When visiting someone/in a car it is normal to remain in your car and beep the horn or yell out Don't knock on the door. Please wait outside until they have come out!

.

# Let the local mob guide you!

## YO AMENA SACRED SITES

Attachment 1

In our communities there are places/ landmarks that are significant but not necessarily signed or marked. It is shared through knowledge. Ensure you ask if there are any sacred places and if someone could show you no-go zones.

# ROAD RULES

Quite often when ceremony is occurring there will be some sort of object across the road- barrier like- it could be bins, logs, tyres or yellow and black road works signs provided by council to detour traffic from that area. This is to respect the space and the grieving/mourning process. The speed limits around community is 40km/h however be aware of families and animals using the road system as some communities do not have foot paths.

# DRESS CODE

Bininj people dress in a modest way. Ensure appropriate and culturally suitable clothing is worn, even when using the swimming pool! Shorts/singlet/shirt are recommended when swimming.

Long dresses/skirts/pants and non fitting shirts are recommended for women visiting. West Arrithem Regional Council covers an area of almost 50,000 square kilometres across West Arrihem Land, encompassing the communities and homelands of Minjilang, Warruwi, Maningrida, Gunbalanya and Jabiru. More than two thirds of the region's population of just over 6,000 identify as Bininj people. Through our 12 Elected Members, who represent the Kakadu, Gunbalanya, Maningrida, Warruwi and Minjilang wards, our Council plays a large role in advocacy and representation for the people residing in our communities.