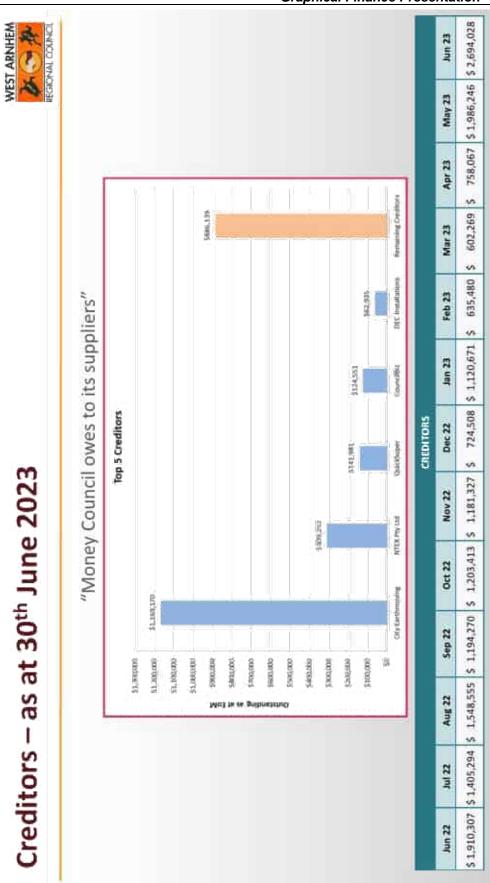

| 515,932                     | cash within a vear. What makes        |
| Bdrrowings                                                        |                             | It filts and a set of a first         |
| Other Babilities<br>TOTAL CURRENT LIAMILTIES                      | \$1,030,199                 | a liability current is that it is due |
| NET CURRENT ASSETS (Working Capital)                              | 570,450                     | within a year.                        |
| CURRENT NATIO                                                     |                             |                                       |
|                                                                   | l                           |                                       |

















| West Arnhem Regional Council                            | N N                    | VEST ARNHEM    |
|---------------------------------------------------------|------------------------|----------------|
| Balance Sheet Report<br>As at Period Ending - 30th June | RE                     | GIONAL COUNCIL |
| As at Period Ending - Solir Suite                       | TOTALS                 | NOTE REFERENCE |
| Cash at Bank                                            | TOTALS                 | (1)            |
| Tied Funds                                              | 5,929,710              | N=1            |
| Untied Funds                                            | 2,554,827              |                |
| Cash Sub Total                                          | 8,484,537              |