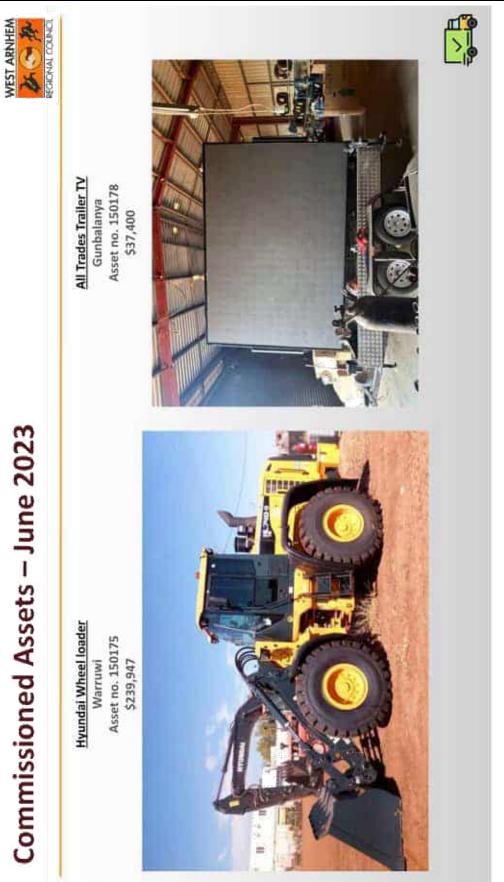

| 515,932                     | cash within a vear. What makes        |
| Bdrrowings                                                        |                             | It filts and a set of a first         |
| Other Babilities<br>TOTAL CURRENT LIAMILTIES                      | \$1,030,199                 | a liability current is that it is due |
| NET CURRENT ASSETS (Working Capital)                              | 570,450                     | within a year.                        |
| CURRENT NATIO                                                     |                             |                                       |
|                                                                   | l                           |                                       |

















| West Arnhem Regional Council                            | N N                    | VEST ARNHEM    |
|---------------------------------------------------------|------------------------|----------------|
| Balance Sheet Report<br>As at Period Ending - 30th June | RE                     | GIONAL COUNCIL |
| As at Period Ending - Solir Suite                       | TOTALS                 | NOTE REFERENCE |
| Cash at Bank                                            | TOTALS                 | (1)            |
| Tied Funds                                              | 5,929,710              | N=1            |
| Untied Funds                                            | 2,554,827              |                |
| Cash Sub Total                                          | 8,484,537