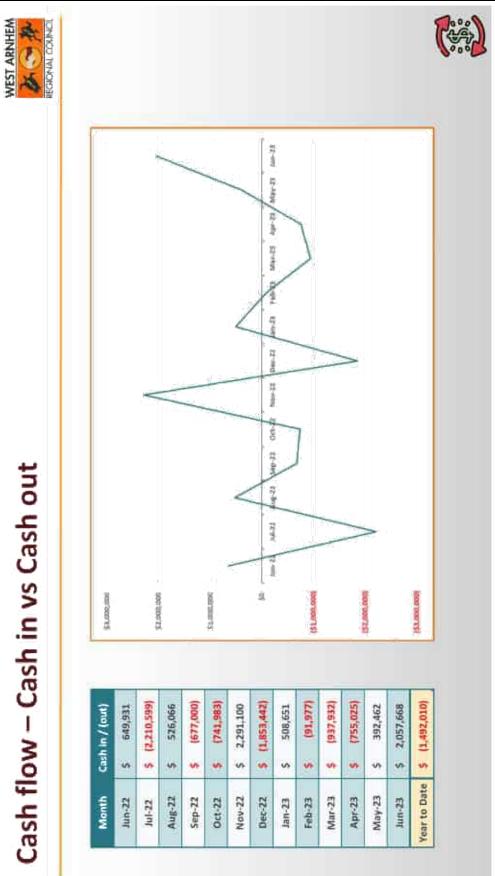

#### 9.3 FINANCE REPORT FOR THE PERIOD ENDED 31 MAY 2023

The Council considered a report on Finance Report for the period ended 31 May 2023.

OCM94/2023 RESOLVED: On the motion of Mayor Ryan Seconded Cr Phillips That Council received and noted report entitled '*Finance Report for the period ended 31 May 2023.*'

CARRIED