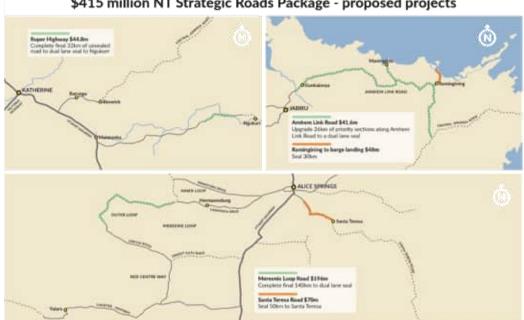

between Cahills Crossing and Central Arnhem Road: \$41.6 million
- Milingimbi mainland barge ramp from Ramingining upgrade to seal: \$48 million
- Roper Highway to Ngukurr complete seal: \$44.8 million

See overleaf for a map of the proposed projects.

The department invites your feedback to understand if the proposed upgrades align with local needs and priorities. Your feedback is also sought on any issues that should be considered during the design and construction phases of these proposed projects.

If you have questions, would like to discuss the program or wish to provide feedback, please contact Project Director Edward Smelt on Edward.Smelt@nt.gov.au or 08 8999 4466 before Friday 22 December 2023.

Malian.

Claire Brown General Manager Transport and Civil Services

27 November 2023



## \$415 million NT Strategic Roads Package - proposed projects

Page 2 of 2



## FOR THE MEETING 20 DECEMBER 2023

| Agenda Reference: | 12.3                                            |
|-------------------|-------------------------------------------------|
| Title:            | Limited Christmas Operations                    |
| File Reference:   | 1105843                                         |
| Author:           | Fiona Ainsworth, Acting Chief Operating Officer |
|                   |                                                 |

#### SUMMARY

This report is presented to Council in order to provide a brief overview on limited Christmas Operations across the six Council offices for the period 27 to 29 December 2023 inclusive.

#### BACKGROUND

A common practice across local