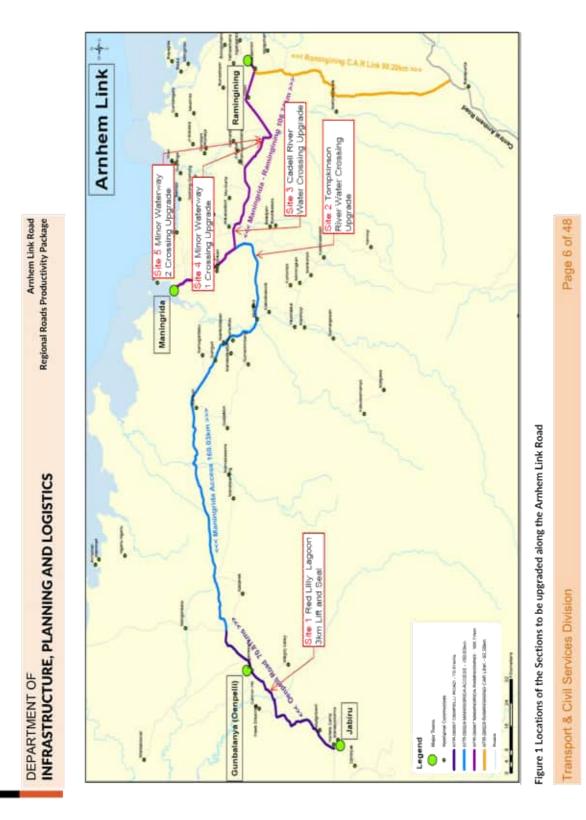

inland barge ramp from Ramingining upgrade to seal: \$48 million
- Roper Highway to Ngukurr complete seal: \$44.8 million

See overleaf for a map of the proposed projects.

The department invites your feedback to understand if the proposed upgrades align with local needs and priorities. Your feedback is also sought on any issues that should be considered during the design and construction phases of these proposed projects.

If you have questions, would like to discuss the program or wish to provide feedback, please contact Project Director Edward Smelt on Edward.Smelt@nt.gov.au or 08 8999 4466 before Friday 22 December 2023.

Malian.

Claire Brown General Manager Transport and Civil Services

27 November 2023



## \$415 million NT Strategic Roads Package - proposed projects

Page 2 of 2



## FOR THE MEETING 20 DECEMBER 2023

| Agenda Reference: | 12.3                                            |
|-------------------|-------------------------------------------------|
| Title:            | Limited Christmas Operations                    |
| File Reference:   | 1105843                                         |
| Author:           | Fiona Ainsworth, Acting Chief Operating Officer |
|                   |                                                 |

#### SUMMARY

This report is presented to Council in order to provide a brief overview on limited Christmas Operations across the six Council offices for the period 27 to 29 December 2023 inclusive.

#### BACKGROUND

A common practice across local government organisations is to either close departments and business areas or re