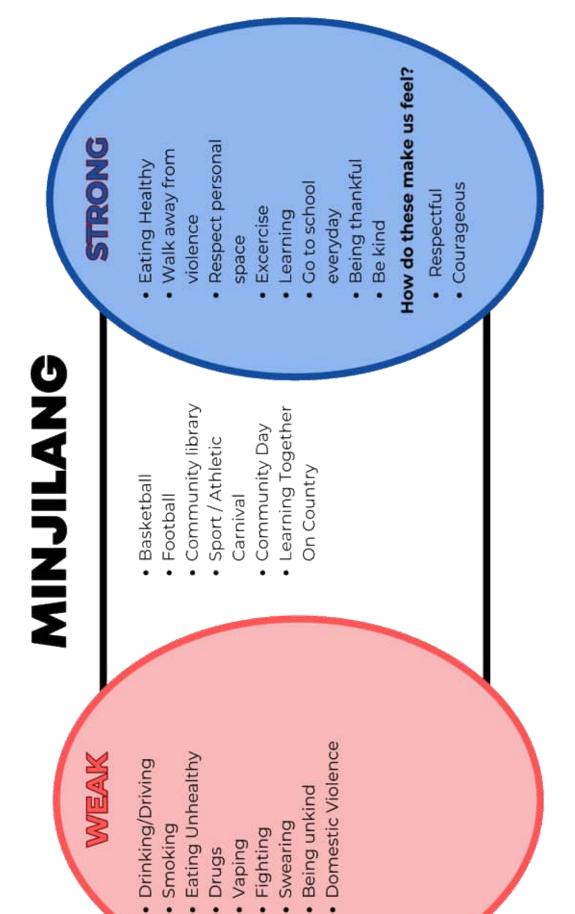

| <b>WHO IS IT FOR?</b><br>Everyone in Maningrida                                                                       |
| HOW WILL IT HELP THEM?<br>Encourages good behaviour by having a reward of<br>going to the Disco.                                                                                            | HOW WILL IT HELP THEM?<br>Allows families to share and enjoy in the music &<br>sports. Friendly competition.          |
| WHAT DO YOU NEED AND WHO CAN HELP YOU?<br>The youth shed, turtle/stingray room, big speakers &<br>audio, disco lights, advertisements & posters and<br>rules to keep safe. School can help. | WHAT DO YOU NEED AND WHO CAN HELP YOU?<br>West Arnhem Regional Council, Posters, funds and<br>sponsors (Malala, etc). |



| SMALL IDEA                                                                                                       | BIG IDEA                                                                                      |
|------------------------------------------------------------------------------------------------------------------|-----------------------------------------------------------------------------------------------|
| WHAT IS IT?                                                                                                      | WHAT IS IT?                                                                                   |
| Basketball Youth Competition                                                                                     | LTOC - Learning Together on Country Camps