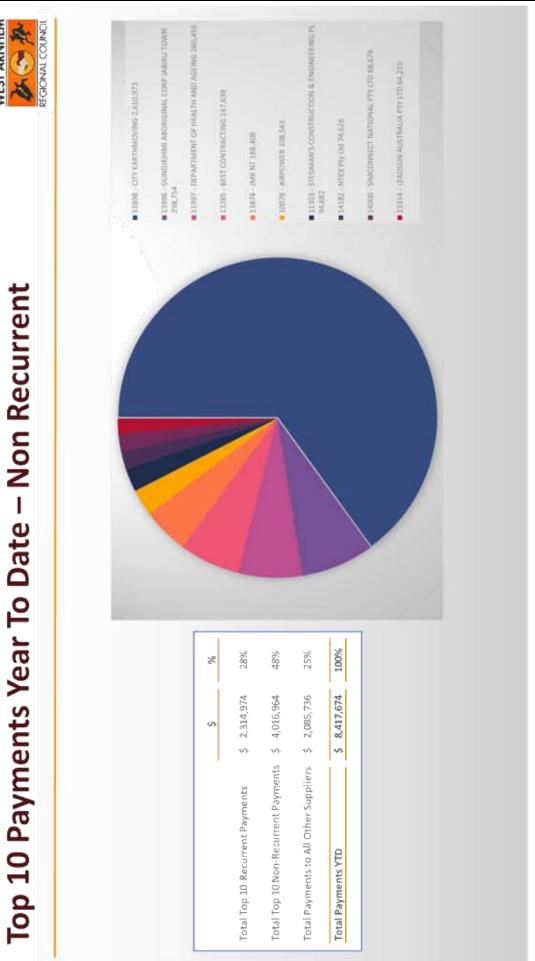

| 1.33   | 2.06   | 2.38   | 2.12   | 1.73   | 1.34                                             | 1.13   | 0.84   | 0.82 | 0.65          | 1.39   |
| Original Figures 0.75 | 0.75   | 0.78          | 0.70   | 0.72   | 0.84   | 0.87   | 06.0   | 0.97                                             |        |        |      |               |        |



| - IEI | eb-23 M | Jan-23 Feb-23 M | Dec-22 Jan-23 Feb-23 Mar-23 Apr-23 May-23 Jun-23 | Oct-22 Nov-22 Dec-22 Jan-23 Feb-23 M |
|-------|---------|-----------------|--------------------------------------------------|--------------------------------------|
| 2.12  | 2.38    | 2.06 2.38       |                                                  | 2.06                                 |





**Current Ratio for the past Year** 









WEST ARNHEM



| "International of the control of the