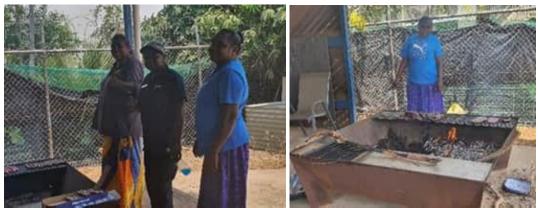

l funding to extend contact.
- Three of the safe house staff attended Risk Assessment Management Framework training in Darwin on the 30 August 2023.
- ICT Coordinator Jabiru obtaining quote, equipment ordered, awaiting vendor availability to complete install of security cameras and extra lighting.
- Community Safety Manager, Safe House Operations Lead and one of the Women's Safe House Assistants attended the Food Safety Supervisor Course in Jabiru 4-5 October 2023.
- Gunbalanya Safe House collaborated with the NT Health Team, to put together an event for the women of Gunbalanya on 1 November 2023. The event focused towards the women's social, emotional and wellbeing health, and how to stay strong for themselves, family and the community, this included BBQ lunch for the 34 participants.





Gunbalanya Health and Wellbeing Day.

## 10. Night Patrol Services

- Gunbalanya Community Safety staff have been attending the Language, Literacy and Numeracy (LLN) training course, provided by Charles Darwin University (CDU).
- A new casual Community Safety Assistant has joined the Gunbalanya team.

## 11. K9 Security Pilot Program (Maningrida only)

- The K9 security program is managed by Maningrida Progress Association and brings together funding from a number of Maningrida organisations and the NT Government. Council contributes to the funding of this program.
- Total number of incidents occurred in the reporting period = 8.
- Stakeholder discussion occurring and funding being sought to extend the Maningrida Community K9 Security Pilot program to 2024.
- On 30 September 2023, K9 sec