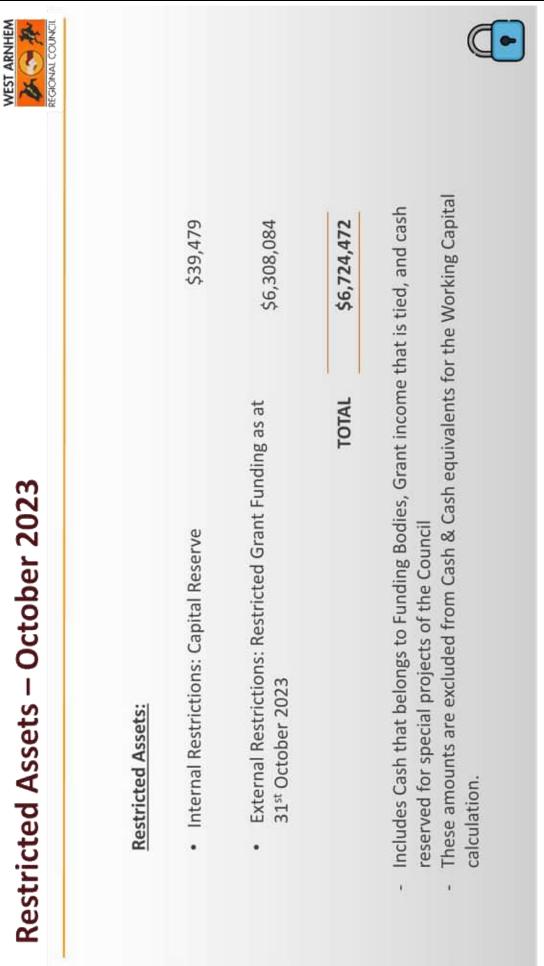

### 9.1 FINANCE REPORT FOR THE PERIOD ENDED 30 SEPTEMBER 2023

The Council considered a report on Finance Report for the period ended 30 September 2023.

OCM186/2023 RESOLVED:

On the motion of Councillor Blyth Seconded Deputy Mayor Williams That Council received and noted report entitled '*Finance Report for the period ended 30* September 2023'.