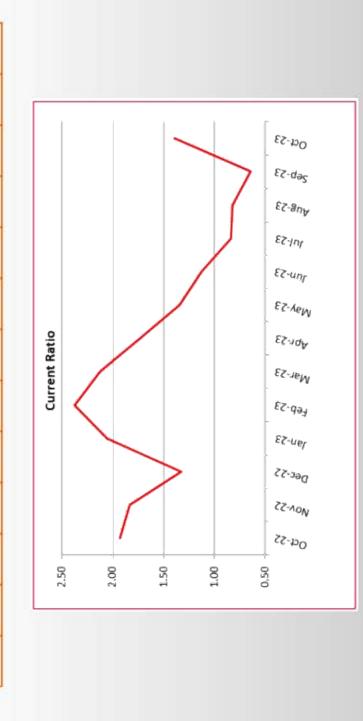

-------|--------|
| Updated Figures 1.93  | 1.93   | 1.83          | 1.33   | 2.06   | 2.38   | 2.12   | 1.73   | 1.34                                             | 1.13   | 0.84   | 0.82 | 0.65          | 1.39   |
| Original Figures 0.75 | 0.75   | 0.78          | 0.70   | 0.72   | 0.84   | 0.87   | 06.0   | 0.97                                             |        |        |      |               |        |



| - IEI | eb-23 M | Jan-23 Feb-23 M | Dec-22 Jan-23 Feb-23 Mar-23 Apr-23 May-23 Jun-23 | Oct-22 Nov-22 Dec-22 Jan-23 Feb-23 M |
|-------|---------|-----------------|--------------------------------------------------|--------------------------------------|
| 2.12  | 2.38    | 2.06 2.38       |                                                  | 2.06                                 |





**Current Ratio for the past Year** 









WEST ARNHEM



| "International of the control of the