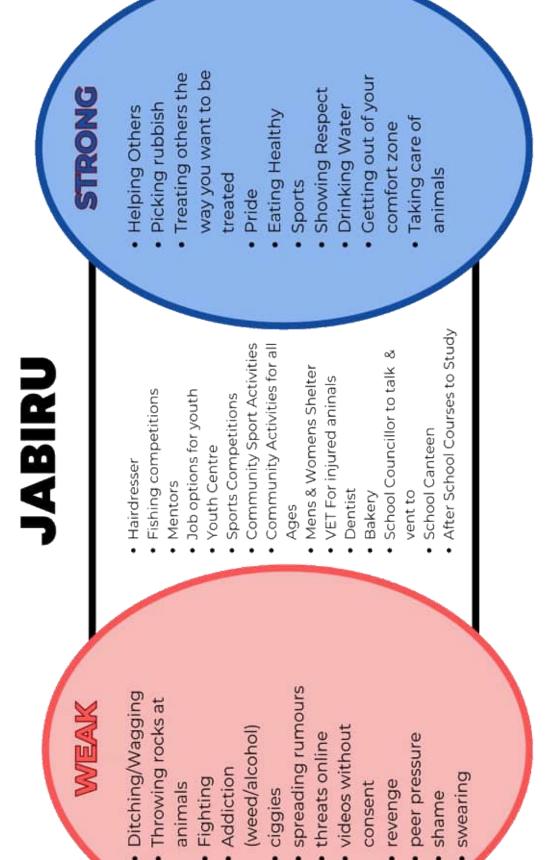

unity, representatives from the West Arnhem Regional Council (WARC), the Northern Territory Department of Education, and the National Indigenous Australians Agency (NIAA).



The Summit evidenced the power of bringing our youth together, immersing them in hands-on learning, and giving them a platform to share their voice. This regional response to building leadership capacity highlighted our youth's shared vision for contributing to a bright future across West Arnhem Land.

The insights gained from the Summit will inform strategic direction of local community youth initiatives, ensuring that they align with the actual needs and aspirations of the youth in West Arnhem.

Well done to our West Arnhem youth for their strength and courage in showing up, stepping up, and sharing their voice!





| SMALL IDEA                                                                                        | BIG IDEA                                                                                                                   |
|---------------------------------------------------------------------------------------------------|----------------------------------------------------------------------------------------------------------------------------|
| WHAT IS IT?                                                                                       | WHAT IS IT?                                                                                                                |
| Youth Centre                                                                                      | Sports Competit