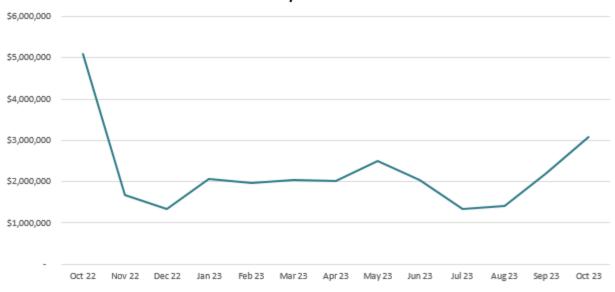

u Kabolkmakmen Ltd         393,101         12%         -         393,101         -           Power and Water Corporation         249,311         8%         127,323         121,988         -           Gundjeihmi Aboriginal Corporation         140,997         4%         -         140,997         -           Department of Infrastructure, Planning         135,184         4%         25,304         52,724         23,423           TOTAL         1,693,781         54%         152,627         1,483,998         23,423           Remaining Debtors         1,471,717         46%         363,039         746,968         143,594           TOTAL DEBTORS AS AT         3,165,499         100%         515,666         2,230,966         167,017 |

Movement of the total value of debtors for the past year follows:



Monthly Total Debtors

## Trade Creditors (slide 17)

#### Age Analysis - Summary Report - TOP 5 CREDITORS

|                 |                                            |                          |                           |           | Ageing Diss | eing Dissection - Top 5 |           |  |
|-----------------|--------------------------------------------|--------------------------|---------------------------|-----------|-------------|-------------------------|-----------|--|
| Creditor<br>No. | Creditor Name                              | Outstanding<br>As at EoM | Outstanding<br>% of Total | Current   | > 30 days   | › 60 days               | > 90 days |  |
| 13898           | City Earthmoving                           | 1,337,166                | 40%                       | 15,000