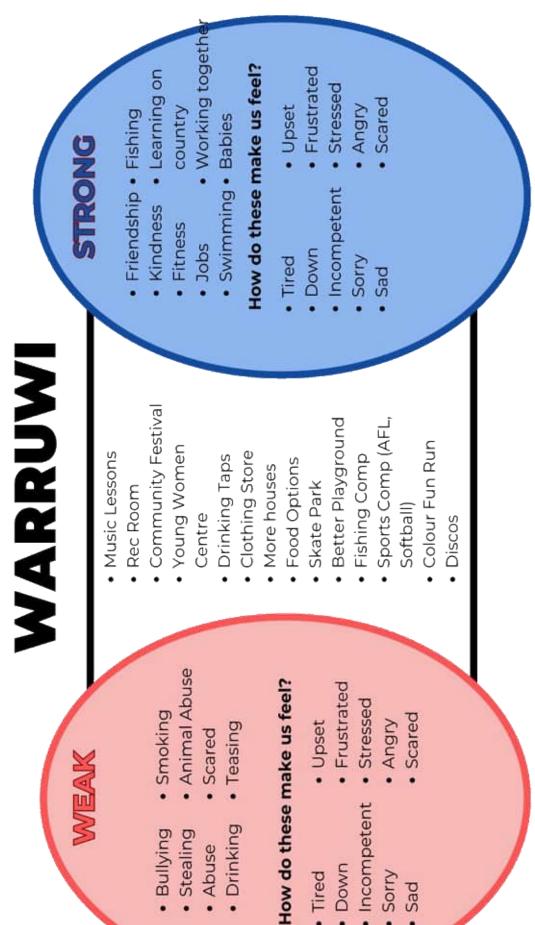

FOR?                                                                                                             |
| Youth                                                                                             | Youth                                                                                                                      |
| HOW WILL IT HELP THEM?<br>Help them with career options and encourage them<br>to find there path. | HOW WILL IT HELP THEM?<br>Connect as a community, sports experience when<br>going to the states.                           |
| WHAT DO YOU NEED AND WHO CAN HELP YOU?<br>Money, ALPA, Work Experiance<br>Building, WARC          | <b>WHAT DO YOU NEED AND WHO CAN HELP YOU?</b><br>Money, Sponsors, Uniforms, Equipment, Coach,<br>Transport, Jibiru Bombers |





| SMALL IDEA                                                                                                                                                             | BIG IDEA                                                                                                                                                                                               |
|------------------------------------------------------------------------------------------------------------------------------------------------------------------------|--------------------------------------------------------------------------------------------------------------------------------------------------------------------------------------------------------|
| WHAT IS IT?