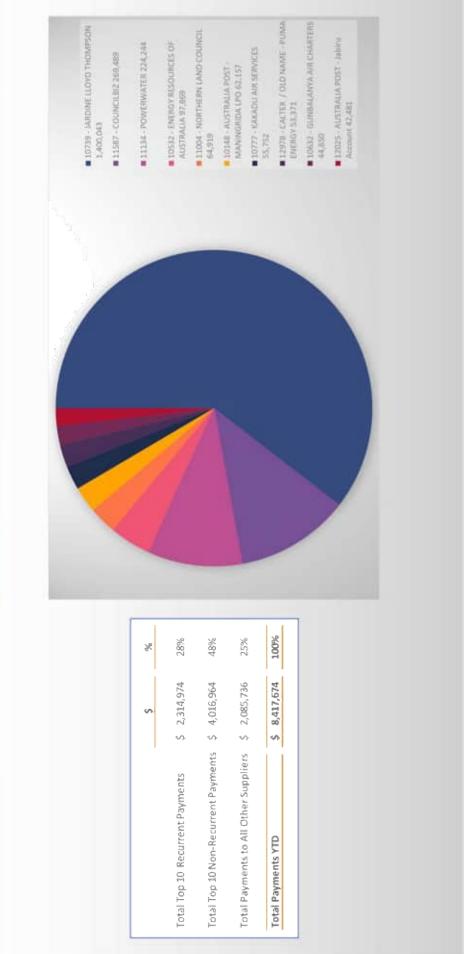

| 1.83          | 1.33   | 2.06   | 2.38   | 2.12   | 1.73   | 1.34                                             | 1.13   | 0.84   | 0.82 | 0.65          | 1.39   |
| Original Figures 0.75 | 0.75   | 0.78          | 0.70   | 0.72   | 0.84   | 0.87   | 06.0   | 0.97                                             |        |        |      |               |        |



| - IEI | eb-23 M | Jan-23 Feb-23 M | Dec-22 Jan-23 Feb-23 Mar-23 Apr-23 May-23 Jun-23 | Oct-22 Nov-22 Dec-22 Jan-23 Feb-23 M |
|-------|---------|-----------------|--------------------------------------------------|--------------------------------------|
| 2.12  | 2.38    | 2.06 2.38       |                                                  | 2.06                                 |





**Current Ratio for the past Year** 









WEST ARNHEM



| "International of the control of the