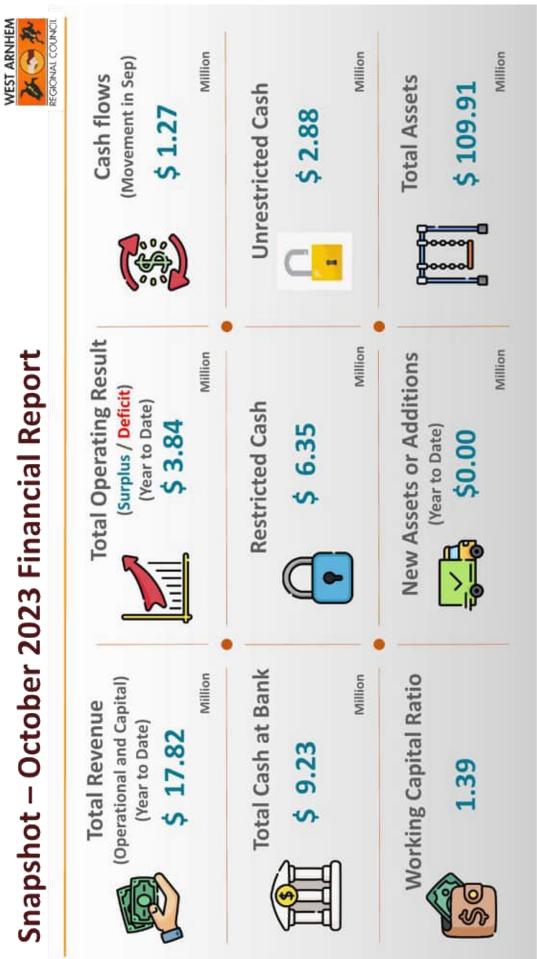

### 9.1 FINANCE REPORT FOR THE PERIOD ENDED 30 SEPTEMBER 2023

The Council considered a report on Finance Report for the period ended 30 September 2023.

OCM186/2023 RESOLVED:

On the motion of Councillor Blyth Seconded Deputy Mayor Williams That Council received and noted report entitled '*Finance Report for the period ended 30* September 2023'.