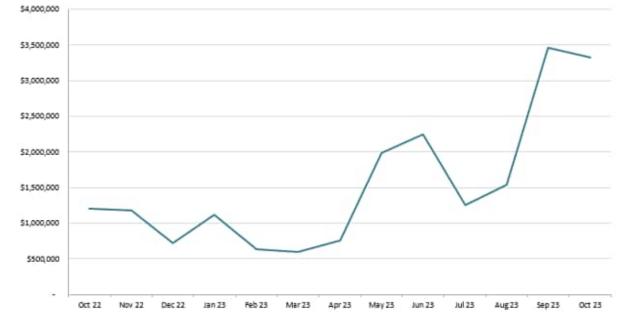

| Quick Super                                | 141,815                  | 4%                        | 141,815   | -           | -                       | -         |  |
|                 | TOTAL                                      | 2,213,441                | 67%                       | 521,181   | 732,860     | 593,120                 | 366,279   |  |
|                 | Remaining Creditors                        | 1,111,782                | 33%                       | 508,841   | 405,380     | 66,410                  | 131,151   |  |
|                 | TOTAL CREDITORS AS AT<br>31st October 2023 | 3,325,223                | 100%                      | 1,030,022 | 1,138,241   | 659,530                 | 497,430   |  |

\*Creditors that are >90 Days are currently on a retainer







## LICENSED POST OFFICES – CASH VARIANCES

The Council operates Australia Post Licensed Post Offices (LPOs) at Jabiru, Maningrida and Gunbalanya.

Discrepancies between the actual cash balance at each LPO and the expected cash balance in the period between 1 October 2023 to 31 October 2023 are listed below:

| LPO:       | Amount:         | Comment |
|------------|-----------------|---------|
| Jabiru     | \$-             |         |
| Maningrida | \$1.00 positive |         |
| Gunbalanya | \$0.11 positive |         |
| Total      | \$1.11 positive |         |

# STATUTORY ENVIRONMENT

Regulation 17 of the *Local Government (General) Regulations 2021* outlines the requirements for financial reporting to council.

# POLICY IMPLICATIONS

Not Applicable.

# FINANCIAL IMPLICATIONS

Not Appl