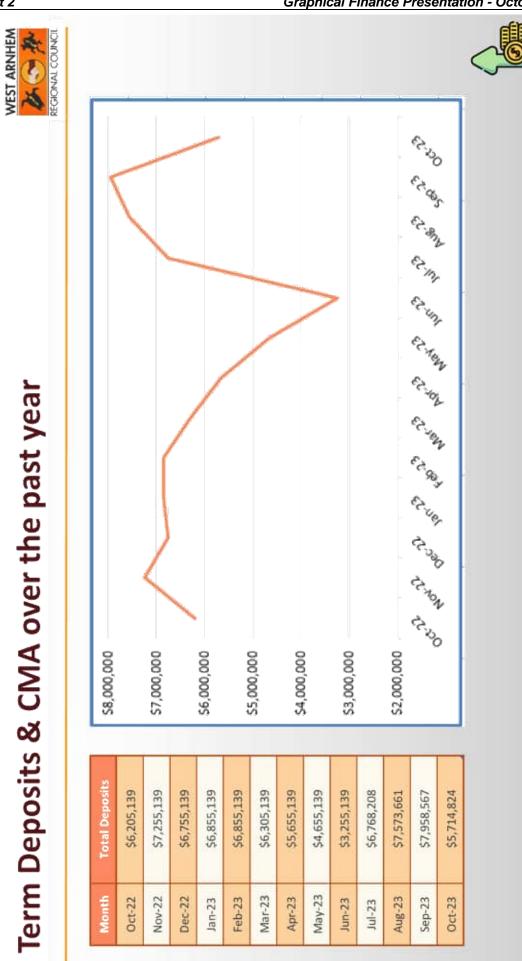

### 9.1 FINANCE REPORT FOR THE PERIOD ENDED 30 SEPTEMBER 2023

The Council considered a report on Finance Report for the period ended 30 September 2023.

OCM186/2023 RESOLVED:

On the motion of Councillor Blyth Seconded Deputy Mayor Williams That Council received and noted report entitled '*Finance Report for the period ended 30* September 2023'.