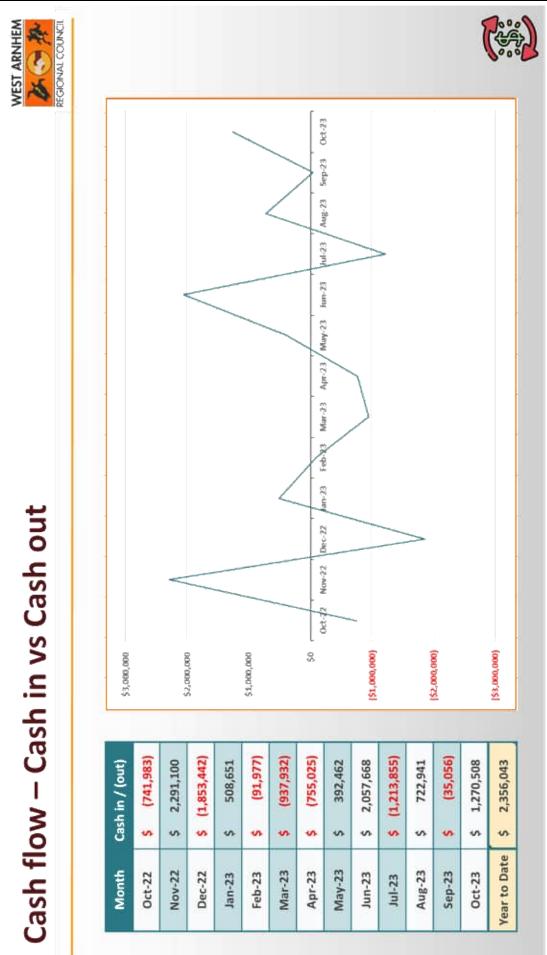

### 9.1 FINANCE REPORT FOR THE PERIOD ENDED 30 SEPTEMBER 2023

The Council considered a report on Finance Report for the period ended 30 September 2023.

OCM186/2023 RESOLVED:

On the motion of Councillor Blyth Seconded Deputy Mayor Williams That Council received and noted report entitled '*Finance Report for the period ended 30* September 2023'.