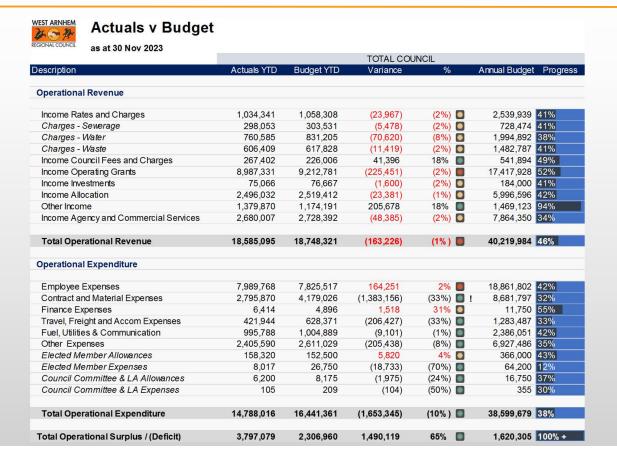

#### **Actual vs Budget Comparison - Operational (slide 3)**

This consolidated Financial Management Report relates to the year to date (YTD) period 1 July 2023 to 30 November 2023, the first five months of the 2023-2024 financial year. The report compares actual income and costs compared to Council's revised budget; the finance team refer to this as "Budget R".

#### Total revenue

Total revenue (operational and capital) for the first five months to November 2023 is \$20.711M. This is comprised of operational revenue \$18.586M and capital income of \$2.125M. This includes brought forward grant amounts of \$3.478M and \$1.366M = \$4.844M of the \$20.711M total.

#### Operational revenue

Council's primary sources of operational revenue is derived from:

- (a) Income rates and charges \$1.034M.
- (b) Charges Sewerage \$298K
- (c) Charges Water \$761K
- (d) Charges Waste \$606K
- (e) Income Operating Grants \$8.987M, which consists of current income allocation grants of \$5.509M and brought forward grants of \$3.478M;
- (f) Income Agency and Commercial Services \$2.680M. Some of which include:
  - Contract fee income \$1.492M.
  - Service fee income \$473K
  - Sales income \$378K.
  - FAO Childcare Benefit \$218K
  - Other Agency Income \$110K
  - Sales Commissions Received \$8K

Income (Internal) allocation is \$2.496M. This covers internal income recovery. Major contributors are internal income from: staff housing, vehicle, plant & equipment, information technology, printing, fuel, internal labour work, and contract administration.

#### Operational expenditure

Total Council operational expenditure for November YTD is \$14.788M.

Employee expenses are over the budget of \$7.826M by \$164K. Contract and material expenses are under the budget of \$4.179M by \$1.383M or 33%.