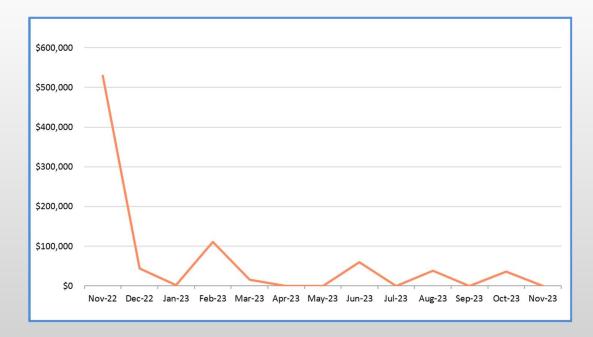

#### Actual vs Budget Comparison – Operating Position - Capital (slide 4)

Additional income is \$2.125M. This consists of Brought Forward Capital Grants - \$1.366M, Capital Grant Income Allocation - \$600K, and Brought Forward Capital Reserve Balance - \$114K. Total Capital expenditure YTD is \$2.908M and mostly relates to repairs to Mala'la road in Maningrida and various Local Authority Projects being completed. No new assets were commissioned in November 2023. Assets still "in progress" and not as yet completed total \$3,487,867.