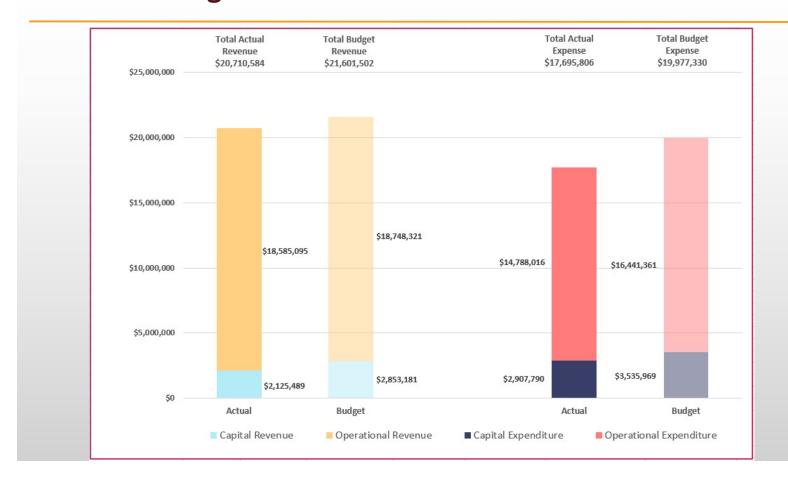

#### **Actual vs Budget Comparison - Operational (slide 3)**

This consolidated Financial Management Report relates to the year to date (YTD) period 1 July 2023 to 30 November 2023, the first five months of the 2023-2024 financial year. The report compares actual income and costs compared to Council's revised budget; the finance team refer to this as "Budget R".

#### Total revenue

Total revenue (operational and capital) for the first five months to November 2023 is \$20.711M. This is comprised of operational revenue \$18.586M and capital income of \$2.125M. This includes brought forward grant amounts of \$3.478M and \$1.366M = \$4.844M of the \$20.711M total.

#### Operational revenue

Council's primary sources of operational revenue is derived from:

- (a) Income rates and charges \$1.034M.
- (b) Charges Sewerage \$298K
- (c) Charges Water \$761K
- (d) Charges Waste \$606K
- (e) Income Operating Grants \$8.987M, which consists of current income allocation grants of \$5.509M and brought forward grants of \$3.478M;
- (f) Income Agency and Commercial Services \$2.680M. Some of which include:
  - Contract fee income \$1.492M.
  - Service fee income \$473K
  - Sales income \$378K.
  - FAO Childcare Benefit \$218K
  - Other Agency Income \$110K
  - Sales Commissions Received \$8K

Income (Internal) allocation is \$2.496M. This covers internal income recovery. Major contributors are internal income from: staff housing, vehicle, plant & equipment, information technology, printing, fuel, internal labour work, and contract administration.

#### Operational expenditure

Total Council operational expenditure for November YTD is \$14.788M.

Employee expenses are over the budget of \$7.826M by \$164K. Contract and material expenses are under the budget of \$4.179M by \$1.383M or 33%.

#### Actual vs Budget Comparison – Operating Position - Capital (slide 4)

Additional income is \$2.125M. This consists of Brought Forward Capital Grants - \$1.366M, Capital Grant Income Allocation - \$600K, and Brought Forward Capital Reserve Balance - \$114K. Total Capital expenditure YTD is \$2.908M and mostly relates to repairs to Mala'la road in Maningrida and various Local Authority Projects being completed. No new assets were commissioned in November 2023. Assets still "in progress" and not as yet completed total \$3,487,867.