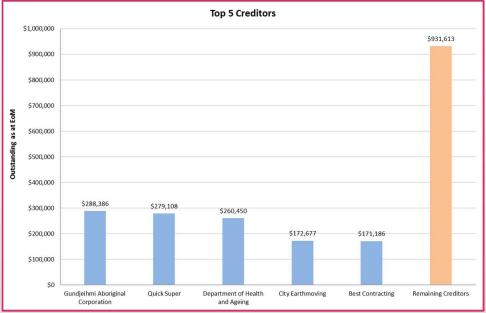

#### Operational expenditure

Total Council operational expenditure for November YTD is \$14.788M.

Employee expenses are over the budget of \$7.826M by \$164K. Contract and material expenses are under the budget of \$4.179M by \$1.383M or 33%.

#### Actual vs Budget Comparison – Operating Position - Capital (slide 4)

Additional income is \$2.125M. This consists of Brought Forward Capital Grants - \$1.366M, Capital Grant Income Allocation - \$600K, and Brought Forward Capital Reserve Balance - \$114K. Total Capital expenditure YTD is \$2.908M and mostly relates to repairs to Mala'la road in Maningrida and various Local Authority Projects being completed. No new assets were commissioned in November 2023. Assets still "in progress" and not as yet completed total \$3,487,867.