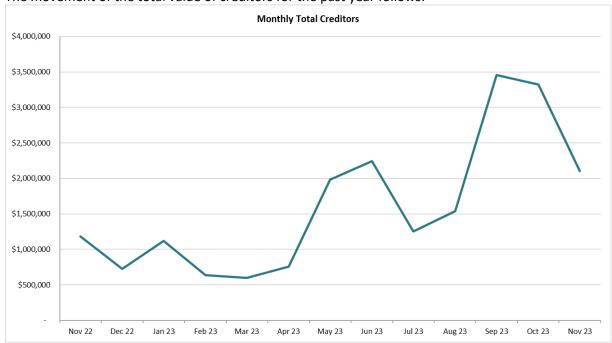

- (1) (a) the actual income and expenditure of the Council for the period from the commencement of the financial year up to the end of the previous month; and
  - (1) the most recently adopted annual budget; and
  - (2) details of any material variances between the most recent actual income and expenditure of the Council and the most recently adopted annual budget.
- (2) (a) details of all cash and investments held by the Council (including money held in trust); and
  - (1) the closing cash at bank balance split between tied and untied funds; and
  - (2) a statement on trade debtors and a general indication of the age of the debts owed to the Council; and
  - (3) a statement on trade creditors and a general indication of the age of the debts owed by the Council; and
  - (4) a statement in relation to the Council's payment and reporting obligations for GST, fringe benefits tax, PAYG withholding tax, superannuation and insurance; and (f) other information required by the Council.
    - (5) (a) a certification, in writing, by the CEO to the Council that, to the best of the CEO's knowledge, information and belief:
- (1) the internal controls implemented by the Council are appropriate; and
- (2) the Council's financial report best reflects the financial affairs of the Council.