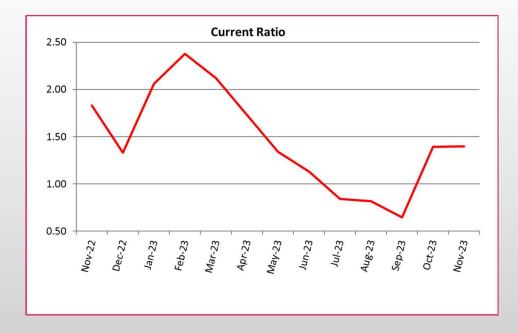

#### **Snapshot Information (slide 2)**

This slide provides an overall snapshot of many aspects of Council's overall operations, which include:

- a) Profit and Loss related items: Total Revenue, and Operating surplus before capital.
- b) Balance sheet items (overall health of Council): Assets, Asset additions, & cash.
- c) Key indicators of financial health: Working capital, cash flows and restricted assets.