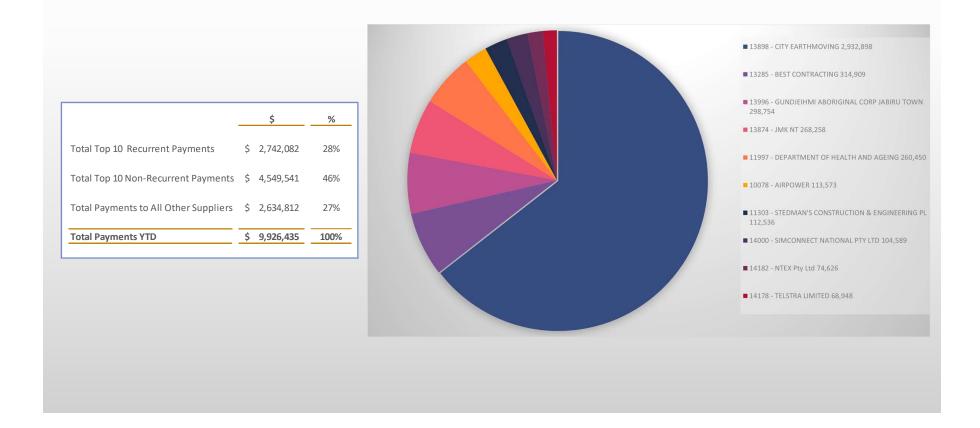

#### **Snapshot Information (slide 2)**

This slide provides an overall snapshot of many aspects of Council's overall operations, which include:

- a) Profit and Loss related items: Total Revenue, and Operating surplus before capital.
- b) Balance sheet items (overall health of Council): Assets, Asset additions, & cash.
- c) Key indicators of financial health: Working capital, cash flows and restricted assets.