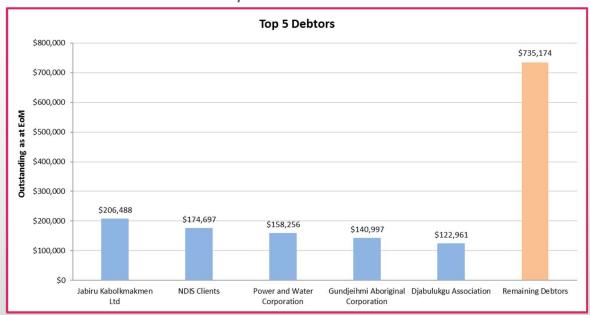

is due within a year.

Note: does not include restricted cash of \$5.872 million as at 30 November 2023



# **Current Ratio for the past Year**



| Nov-22 | Dec-22 | Jan-23 | Feb-23 | Mar-23 | Apr-23 | May-23 | Jun-23 | Jul-23 | Aug-23 | Sep-23 | Oct-23 | Nov-23 |
|--------|--------|--------|--------|--------|--------|--------|--------|--------|--------|--------|--------|--------|
| 1.83   | 1.33   | 2.06   | 2.38   | 2.12   | 1.73   | 1.34   | 1.13   | 0.84   | 0.82   | 0.65   | 1.39   | 1.40   |





## **Commissioned Assets – November 2023**



No new assets were commissioned in November 2023



# **Top 10 Payments Year To Date – Recurrent**





# **Top 10 Payments Year To Date – Non Recurrent**





# **Debtors – as at 30<sup>th</sup> November 2023**



## "Money owed to Council"



| DEBTORS      |              |              |              |              |              |              |              |              |              |              |              |              |
|--------------|--------------|--------------|--------------|--------------|--------------|--------------|--------------|--------------|--------------|--------------|--------------|--------------|
| Nov 22       | Dec 22       | Jan 23       | Feb 23       | Mar 23       | Apr 23       | May 23       | Jun 23       | Jul 23       | Aug 23       | Sep 23       | Oct 23       | Nov 23       |
| \$ 1,679,456 | \$ 1,346,023 | \$ 2,064,976 | \$ 1,965,022 | \$ 2,038,419 | \$ 2,019,803 | \$ 2,489,874 | \$ 2,048,769 | \$ 1,326,946 | \$ 1,401,401 | \$ 2,222,168 | \$ 3,165,499 | \$ 1,538,572 |

# Credito