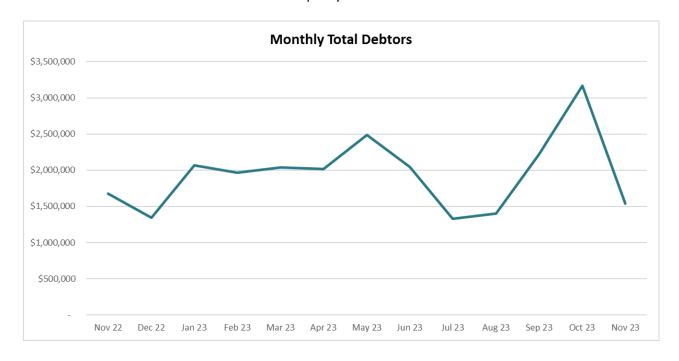

- (1) (a) the actual income and expenditure of the Council for the period from the commencement of the financial year up to the end of the previous month; and
  - (1) the most recently adopted annual budget; and
  - (2) details of any material variances between the most recent actual income and expenditure of the Council and the most recently adopted annual budget.
- (2) (a) details of all cash and investments held by the Council (including money held in trust); and
  - (1) the closing cash at bank balance split between tied and untied funds; and
  - (2) a statement on trade debtors and a general indication of the age of the debts owed to the Council; and
  - (3) a statement on trade creditors and a general indication of the age of the debts owed by the Council; and
  - (4) a statement in relation to the Council's payment and reporting obligations for GST, fringe benefits tax, PAYG withholding tax, superannuation and insurance; and (f) other information required by the Council.
    - (5) (a) a certification, in writing, by the CEO to the Council that, to the best of the CEO's knowledge, information and belief:
- (1) the internal controls implemented by the Council are appropriate; and
- (2) the Council's financial report best reflects the financial affairs of the Council.