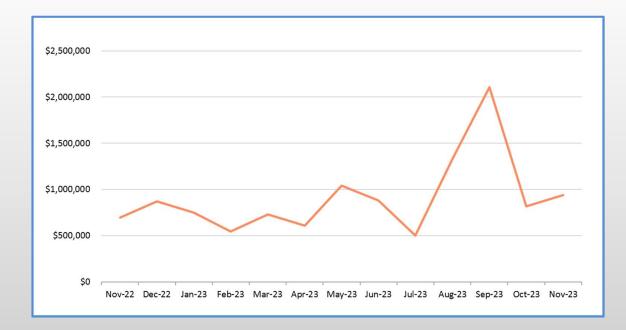

#### **Actual vs Budget Comparison - Operational (slide 3)**

This consolidated Financial Management Report relates to the year to date (YTD) period 1 July 2023 to 30 November 2023, the first five months of the 2023-2024 financial year. The report compares actual income and costs compared to Council's revised budget; the finance team refer to this as "Budget R".

#### Total revenue

Total revenue (operational and capital) for the first five months to November 2023 is \$20.711M. This is comprised of operational revenue \$18.586M and capital income of \$2.125M. This includes brought forward grant amounts of \$3.478M and \$1.366M = \$4.844M of the \$20.711M total.

#### Operational revenue

Council's primary sources of operational revenue is derived from:

- (a) Income rates and charges \$1.034M.
- (b) Charges Sewerage \$298K
- (c) Charges Water \$761K
- (d) Charges Waste \$606K
- (e) Income Operating Grants \$8.987M, which consists of current income allocation grants of \$5.509M and brought forward grants of \$3.478M;
- (f) Income Agency and Commercial Services \$2.680M. Some of which include:
  - Contract fee income \$1.492M.
  - Service fee income \$473K
  - Sales income \$378K.
  - FAO Childcare Benefit \$218K
  - Other Agency Income \$110K
  - Sales Commissions Received \$8K

Income (Internal) allocation is \$2.496M. This covers internal income recovery. Major contributors are internal income from: staff housing, vehicle, plant & equipment, information technology, printing, fuel, internal labour work, and contract administration.

#### Operational expenditure

Total Council operational expenditure for November YTD is \$14.788M.

Employee expenses are over the budget of \$7.826M by \$164K. Contract and material expenses are under the budget of \$4.179M by \$1.383M or 33%.