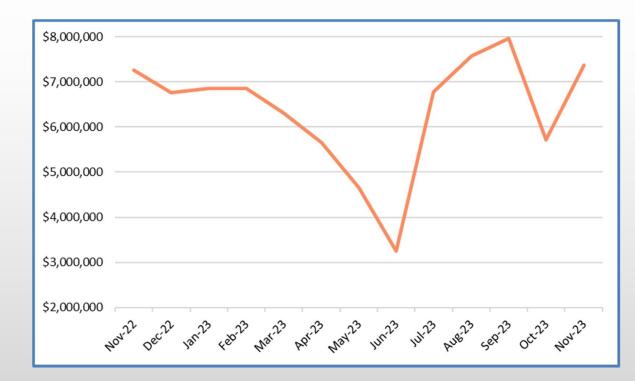

#### **Snapshot Information (slide 2)**

This slide provides an overall snapshot of many aspects of Council's overall operations, which include:

- a) Profit and Loss related items: Total Revenue, and Operating surplus before capital.
- b) Balance sheet items (overall health of Council): Assets, Asset additions, & cash.
- c) Key indicators of financial health: Working capital, cash flows and restricted assets.

#### **Actual vs Budget Comparison - Operational (slide 3)**

This consolidated Financial Management Report relates to the year to date (YTD) period 1 July 2023 to 30 November 2023, the first five months of the 2023-2024 financial year. The report compares actual income and costs compared to Council's revised budget; the finance team refer to this as "Budget R".

#### Total revenue

Total revenue (operational and capital) for the first five months to November 2023 is \$20.711M. This is comprised of operational revenue \$18.586M and capital income of \$2.125M. This includes brought forward grant amounts of \$3.478M and \$1.366M = \$4.844M of the \$20.711M total.

#### Operational revenue

Council's primary sources of operational revenue is derived from:

- (a) Income rates and charges \$1.034M.
- (b) Charges Sewerage \$298K
- (c) Charges Water \$761K
- (d) Charges Waste \$606K
- (e) Income Operating Grants \$8.987M, which consists of current income allocation grants of \$5.509M and brought forward grants of \$3.478M;
- (f) Income Agency and Commercial Services \$2.680M. Some of which include:
  - Contract fee income \$1.492M.
  - Service fee income \$473K
  - Sales income \$378K.
  - FAO Childcare Benefit \$218K
  - Other Agency Income \$110K
  - Sales Commissions Received \$8K

Income (Internal) allocation is \$2.496M. This covers internal income recovery. Major contributors are internal income from: staff housing, vehicle, plant & equipment, information technology, printing, fuel, internal labour work, and contract administration.

#### Operational expenditure

Total Council operational expenditure for November YTD is \$14.788M.

Employee expenses are over the budget of \$7.826M by \$164K. Contract and material expenses are under the budget of \$4.179M by \$1.383M or 33%.