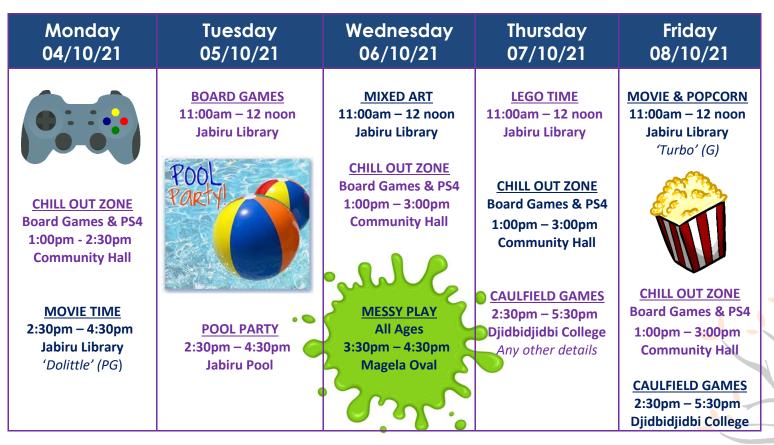

## JABIRU SCHOOL HOLIDAY PROGRAM – Week 2

For any enquiries, please contact: Sarah Mortimore on 8979 9444 or <a href="mailto:sarah.mortimore@westarnhem.nt.gov.au">sarah.mortimore@westarnhem.nt.gov.au</a>

Children under the age of 10 years old must be accompanied by an adult/carer Booking sheets available at the library